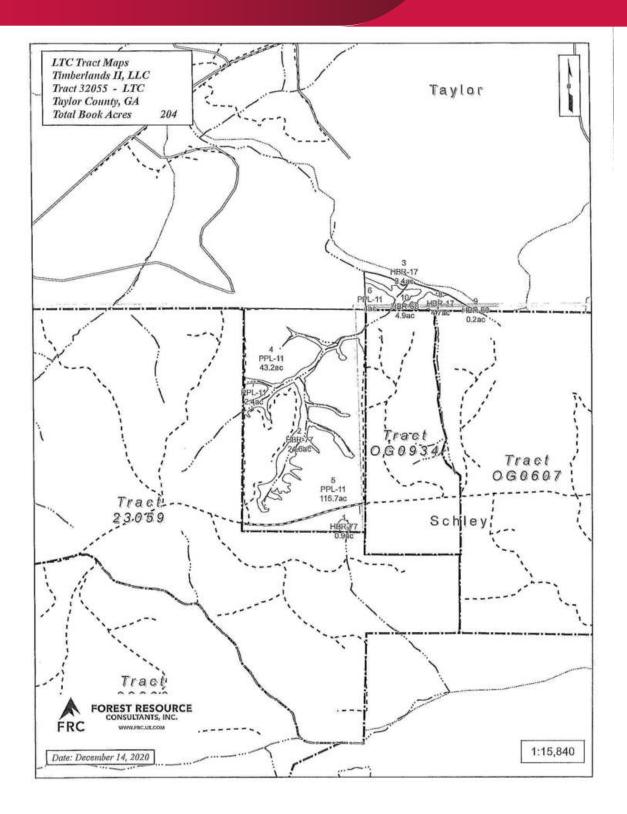

## LAND AVAILABLE TAYLOR COUNTY, GA-TRACT 32055

## **PROPERTY HIGHLIGHTS**

- 204 +/- Acres
- Great recreational/timber tract
- Excellent timber productivity

**Jim Ramseur** jramseur@lee-associates.com D: 404.442.2845

All information furnished regarding property for sale, rental or financing is from sources deemed reliable, but no warranty or representation is made to the accuracy thereof and same is submitted to errors, omissions, change of price, rental or other conditions prior to sale, lease or financing or withdrawal without notice. No liability of any kind is to be imposed on the broker herein.