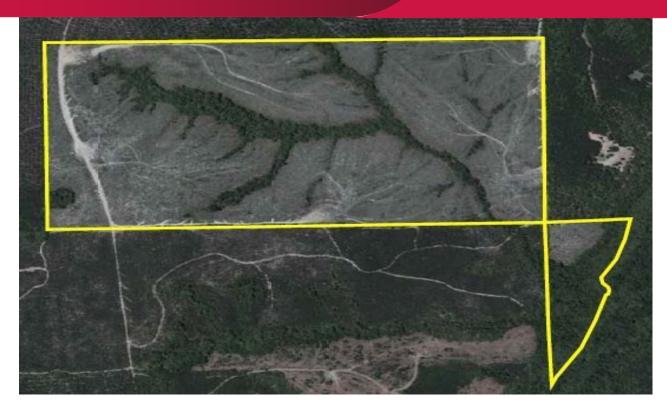

## LAND AVAILABLE TAYLOR COUNTY, GA-TRACT 32055

## **PROPERTY HIGHLIGHTS**

- 204 +/- Acres
- Great recreational/timber tract
- Excellent timber productivity

**Jim Ramseur** jramseur@lee-associates.com D: 404.442.2845

All information furnished regarding property for sale, rental or financing is from sources deemed reliable, but no warranty or representation is made to the accuracy thereof and same is submitted to errors, omissions, change of price, rental or other conditions prior to sale, lease or financing or withdrawal without notice. No liability of any kind is to be imposed on the broker herein.