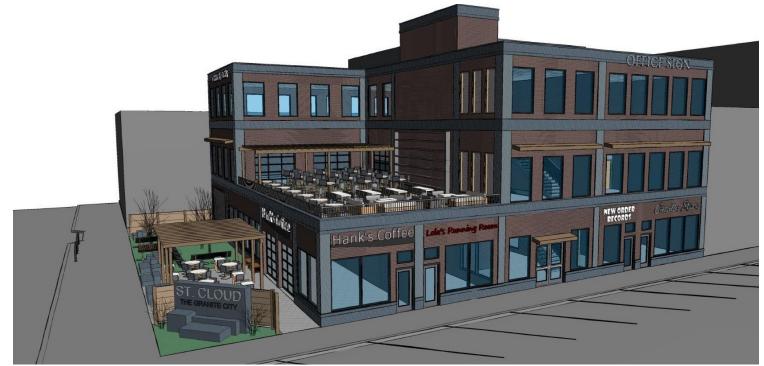

#### PROPERTY DESCRIPTION

Located on the corner of 5th Avenue South and West St. Germain in historic Downtown St. Cloud, this sought after build-to-suit corner is poised for future development success. The lot is located just two blocks from Division Street which is St. Cloud's most densely traveled road with an average daily traffic count of nearly 32,000 vehicles per day. Nearby major thoroughfare access includes Highway 10 located just 1 mile away, Highway 15 located 2.5 miles away, and Interstate 94 located 5 miles away. Other nearby amenities include a strong mix of established and developing downtown businesses, multiple parking ramps and lots, the River's Edge Convention Center. and the St. Cloud State University campus. A concept drawing has been completed which shows what the potential of this prime corner could be.