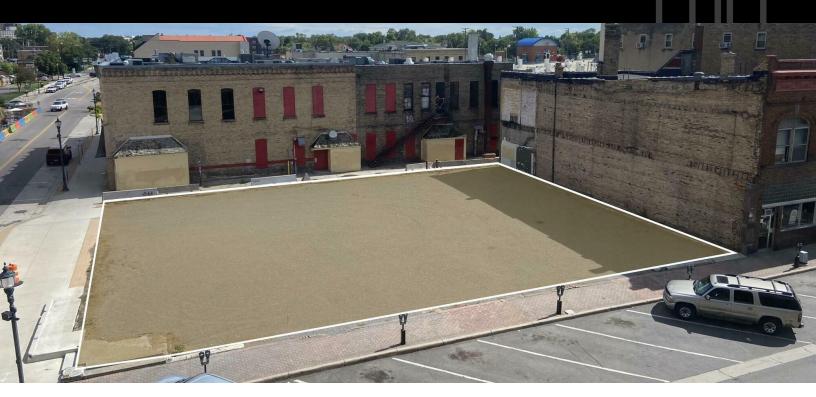

506 WEST SAINT GERMAIN STREET, ST. CLOUD, MN 56301

#### PROPERTY DESCRIPTION

Located on the corner of 5th Avenue South and West St. Germain in historic Downtown St. Cloud, this sought after build-to-suit corner is poised for future development success. The lot is located just two blocks from Division Street which is St. Cloud's most densely traveled road with an average daily traffic count of nearly 32,000 vehicles per day. Nearby major thoroughfare access includes Highway 10 located just 1 mile away, Highway 15 located 2.5 miles away, and Interstate 94 located 5 miles away. Other nearby amenities include a strong mix of established and developing downtown businesses, multiple parking ramps and lots, the River's Edge Convention Center. and the St. Cloud State University campus. A concept drawing has been completed which shows what the potential of this prime corner could be.