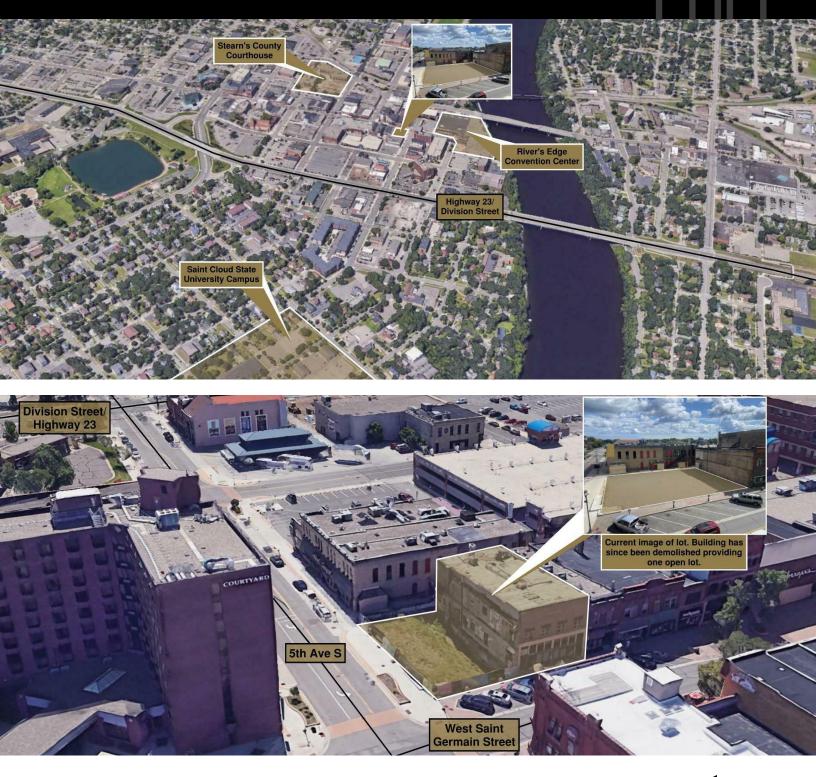

#### PROPERTY DESCRIPTION

Located on the corner of 5th Avenue South and West St. Germain in historic Downtown St. Cloud, this sought after build-to-suit corner is poised for future development success. The lot is located just two blocks from Division Street which is St. Cloud's most densely traveled road with an average daily traffic count of nearly 32,000 vehicles per day. Nearby major thoroughfare access includes Highway 10 located just 1 mile away, Highway 15 located 2.5 miles away, and Interstate 94 located 5 miles away. Other nearby amenities include a strong mix of established and developing downtown businesses, multiple parking ramps and lots, the River's Edge Convention Center. and the St. Cloud State University campus. A concept drawing has been completed which shows what the potential of this prime corner could be.