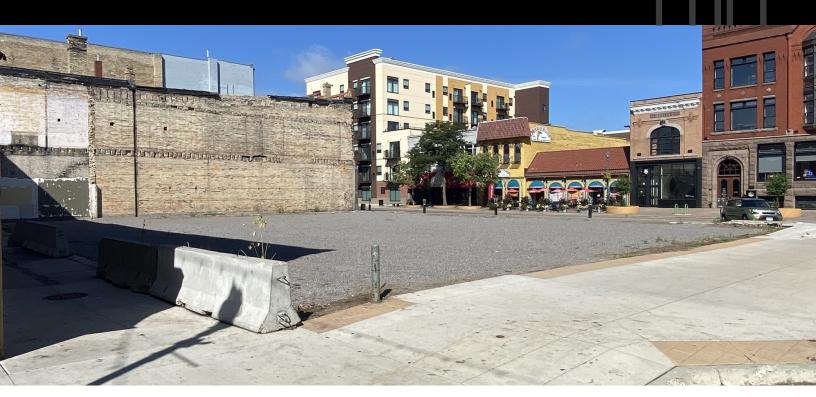

#### PROPERTY DESCRIPTION

Located on the corner of 5th Avenue South and West St. Germain in historic Downtown St. Cloud, this sought after build-to-suit corner is poised for future development success. The lot is located just two blocks from Division Street which is St. Cloud's most densely traveled road with an average daily traffic count of nearly 32,000 vehicles per day. Nearby major thoroughfare access includes Highway 10 located just 1 mile away, Highway 15 located 2.5 miles away, and Interstate 94 located 5 miles away. Other nearby amenities include a strong mix of established and developing downtown businesses, multiple parking ramps and lots, the River's Edge Convention Center. and the St. Cloud State University campus. A concept drawing has been completed which shows what the potential of this prime corner could be.

#### **PROPERTY HIGHLIGHTS**

- Currently zoned C-3 as a Central Business District
- Surrounding business types include: restaurants, retail, government, hospitality and office
- Central corner of Downtown St. Cloud
- Available city frontage parking along West St. Germain
- Nearby Metro Transit hub
- Convenient accessibility from all directions via Highway 10, Highway 23, Highway 15 and Interstate 94