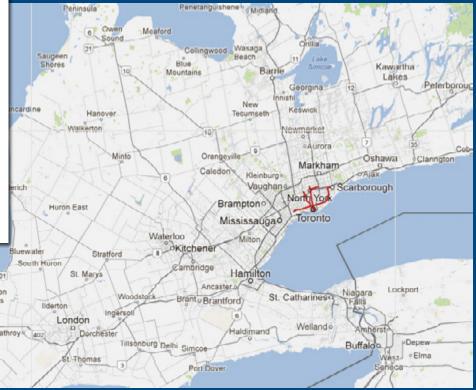

### LOCATION AND MAPPING

## **DISTANCE TO MAJOR CENTRES**

To Kitchener-Waterloo 103 km
To Hamilton 121 km
To Toronto 188 km
To Sarnia 121 km
To Buffalo 225 km
To Windsor 200 km
To Detroit 203 km