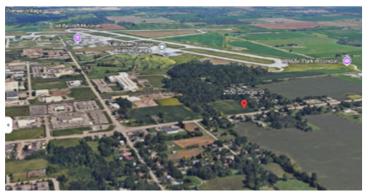

## View on Collierscanada.com

- Located on the eastern edge of London
- Mix of residential neighborhoods, retail stores, and industrial facilities
- Well-connected by major roads, 1 km to Veterans Memorial Pkwy
- Proximity to green spaces and recreational areas and The London International Airport

### LOCATION AND MAPPING

## **DISTANCE TO MAJOR CENTRES**

To Kitchener-Waterloo 103 km
To Hamilton 121 km
To Toronto 188 km
To Sarnia 121 km
To Buffalo 225 km
To Windsor 200 km
To Detroit 203 km