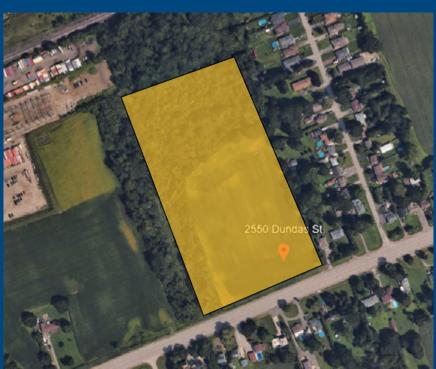

## 10<sup>+/-</sup> Acres -Vacant Land For Lease

2550 Dundas Street, London, ON

CHRIS KIRWIN, AACI SIOR\*\*\*
President/Broker of Record
+1 519 438 4300 EX 201
chris.kirwin@colliers.com

## View on Collierscanada.com

- Located on the eastern edge of London
- Mix of residential neighborhoods, retail stores, and industrial facilities
- Well-connected by major roads, 1 km to Veterans Memorial Pkwy
- Proximity to green spaces and recreational areas and The London International Airport

## FOR LEASE > 2550 Dundas St, London, ON