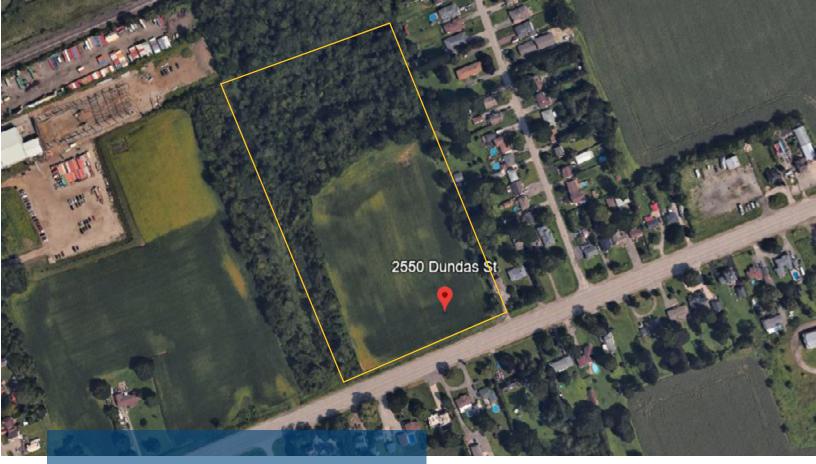

## 10<sup>+/-</sup> Acres -Vacant Land For Lease

2550 Dundas Street, London, ON

CHRIS KIRWIN, AACI SIOR\*\*\*
President/Broker of Record
+1 519 438 4300 EX 201
chris.kirwin@colliers.com

## View on Collierscanada.com

- Located on the eastern edge of London
- Mix of residential neighborhoods, retail stores, and industrial facilities
- Well-connected by major roads, 1 km to Veterans Memorial Pkwy
- Proximity to green spaces and recreational areas and The London International Airport

## FOR LEASE > 2550 Dundas St, London, ON