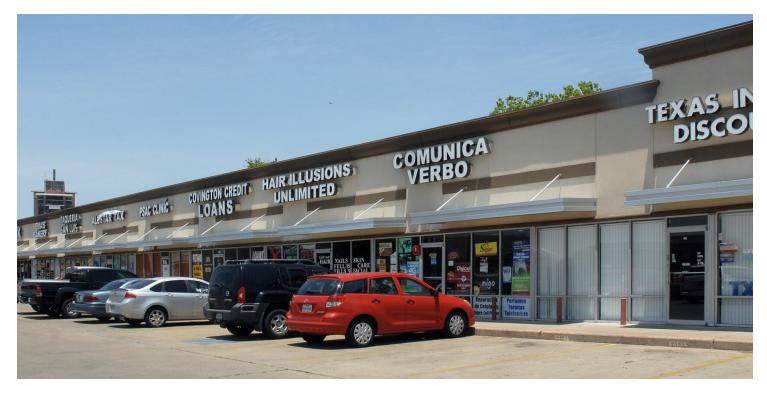

### **PROPERTY DESCRIPTION**

This lease is for a retail space located at the retail center at 1605-1621 Pasadena Blvd, Pasadena TX. The retail center offers a prime location in a bustling area with high foot traffic and excellent visibility. The center is conveniently situated near major highways and provides ample parking for both customers and employees.

The available retail space offers a spacious and modern layout perfect for a variety of retail businesses. The unit features large display windows, ideal for showcasing products and attracting customers. The interior space is open and flexible, perfect for customizing to suit the needs of your business. The unit also includes a private restroom for the convenience of employees and customers.

### **PROPERTY HIGHLIGHTS**

- Prime location in a bustling area with high foot traffic and excellent visibility
- Conveniently situated near major highways and ample parking for customers and employees
- Modern and spacious layout with large display windows for showcasing products