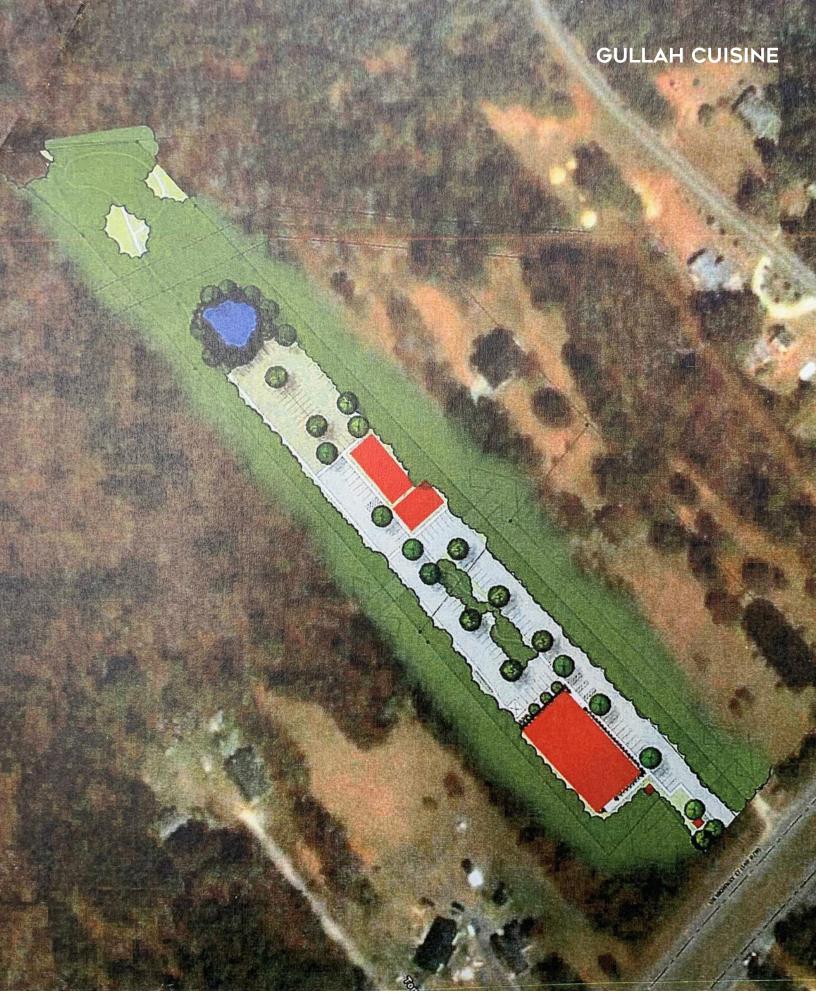

## **PROPERTY OVERVIEW**

FOR LEASE OR FOR SALE 195 FEET OF HWY 17 ROAD FRONTAGE LAND USE REGULATIONS 1. List of Allowed Uses The uses in this section will be allow as by right uses. The following uses are meant to facilitate flexibility in the realization of this development, both from a basis of need and functionality, and from that of future possibility: UTILITIES AND WASTE-RELATED USES - all utilities that are necessary and associated with the development of this property shall be allowed by right.