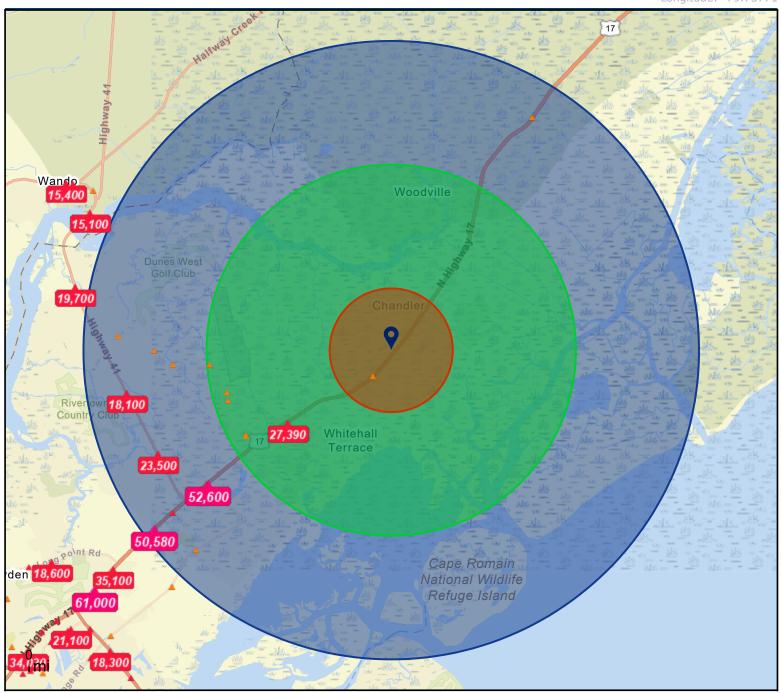

### **OTHER USES**

- Resource Extraction
- Common Open Space and Management

Prepared by Esri

Latitude: 32.89449 Longitude: -79.73771

Source: ©2023 Kalibrate Technologies (Q3 2023).

**Average Daily Traffic Volume** 

▲Up to 6,000 vehicles per day

▲6,001 - 15,000 **▲ 15,001 - 30,000** 

▲ 30,001 - 50,000

▲ 50,001 - 100,000

▲More than 100,000 per day

February 12, 2024

Seabiscuit Ln Greater Zig

Chandler Rd Alston Creek