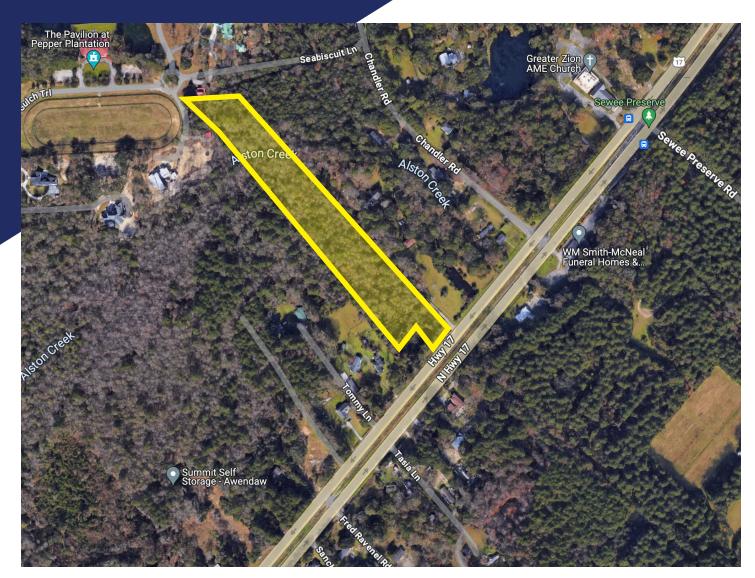

# **FOR LEASE**

0 Hwy 17 N | Mount Pleasant, SC

## OFFERING SUMMARY

Lease Rate: \$100,000 - \$180,000 F

Total Available: 4.6 Acres

TMS #: 615-00-00-071,072

Sub Type: Shopping Center

County: Charleston County

Zoning: Charleston - PD - Planned Development

## **PROPERTY OVERVIEW**

FOR LEASE OR FOR SALE 195 FEET OF HWY 17 ROAD FRONTAGE LAND USE REGULATIONS 1. List of Allowed Uses The uses in this section will be allow as by right uses. The following uses are meant to facilitate flexibility in the realization of this development, both from a basis of need and functionality, and from that of future possibility: UTILITIES AND WASTE-RELATED USES - all utilities that are necessary and associated with the development of this property shall be allowed by right.

▲Up to 6,000 vehicles per day

▲6,001 - 15,000 **▲ 15,001 - 30,000** 

▲ 30,001 - 50,000

▲ 50,001 - 100,000

▲More than 100,000 per day

February 12, 2024

Seabiscuit Ln Greater Zig

Chandler Rd Alston Creek