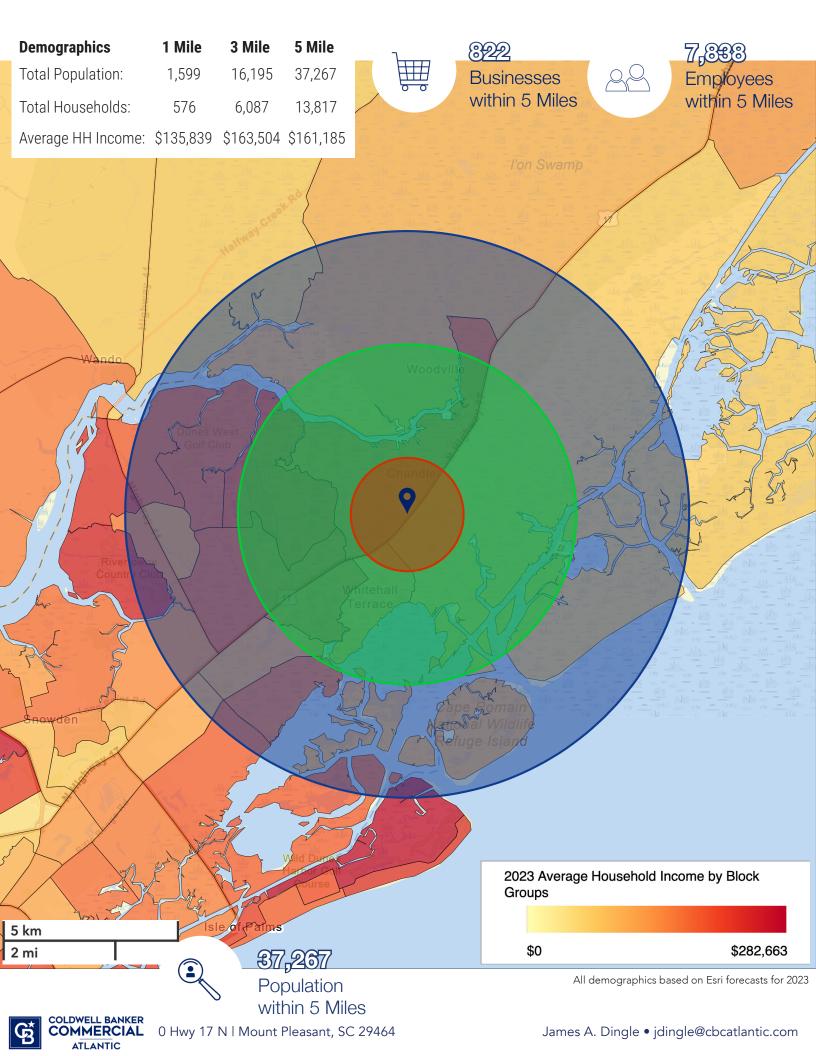

## OFFERING SUMMARY

Lease Rate: \$100,000 - \$180,000 F

Total Available: 4.6 Acres

TMS #: 615-00-00-071,072

Sub Type: Shopping Center

County: Charleston County

Zoning: Charleston - PD - Planned Development

### **OTHER USES**

- Resource Extraction
- Common Open Space and Management

Prepared by Esri

Latitude: 32.89449 Longitude: -79.73771

Source: ©2023 Kalibrate Technologies (Q3 2023).

**Average Daily Traffic Volume** 