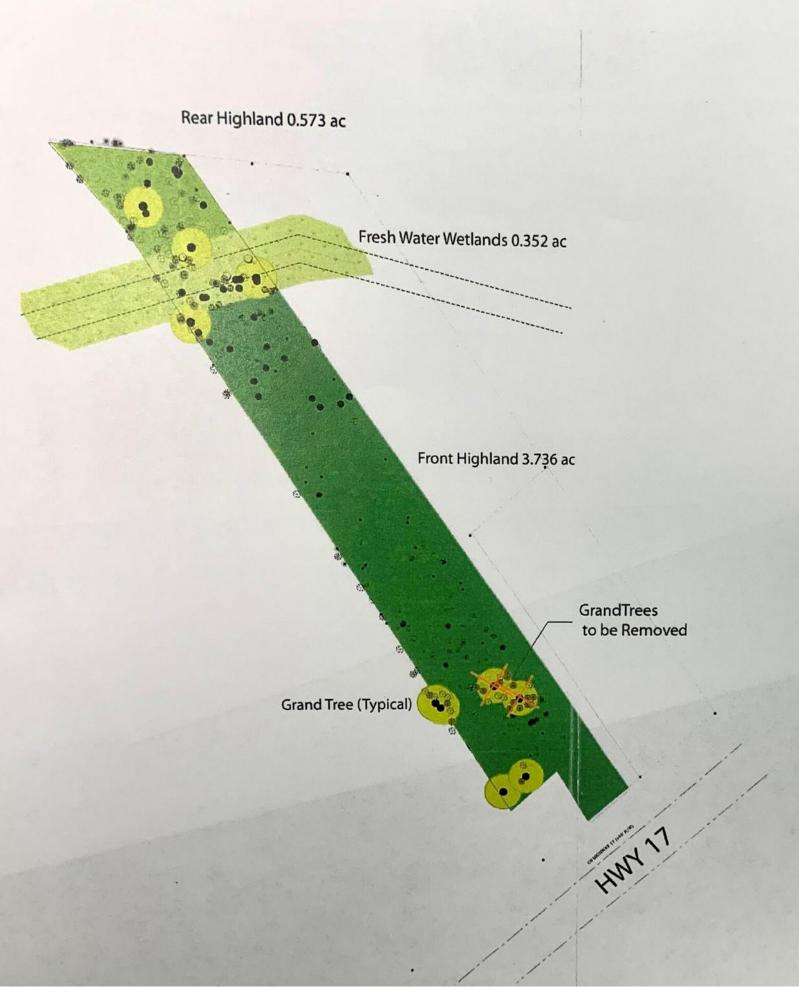

## OFFERING SUMMARY

Lease Rate: \$100,000 - \$180,000 F

Total Available: 4.6 Acres

TMS #: 615-00-00-071,072

Sub Type: Shopping Center

County: Charleston County

Zoning: Charleston - PD - Planned Development

## **PROPERTY OVERVIEW**

FOR LEASE OR FOR SALE 195 FEET OF HWY 17 ROAD FRONTAGE LAND USE REGULATIONS 1. List of Allowed Uses The uses in this section will be allow as by right uses. The following uses are meant to facilitate flexibility in the realization of this development, both from a basis of need and functionality, and from that of future possibility: UTILITIES AND WASTE-RELATED USES - all utilities that are necessary and associated with the development of this property shall be allowed by right.