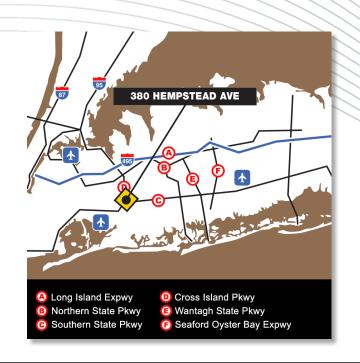

#### COMMENTS:

- Conveniently located near Hempstead Turnpike & Southern State Parkway
- 11.6 miles to JFK Market & 18.7 miles to LaGuardia Airport
- Close to LIRR Hempstead Gardens station, local shops & restuarants
- Private and street parking
- Local ownership/management