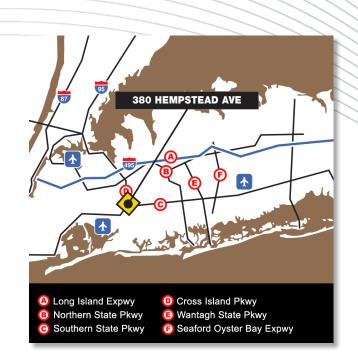

#### COMMENTS:

- Conveniently located near Hempstead Turnpike & Southern State Parkway
- 11.6 miles to JFK Market & 18.7 miles to LaGuardia Airport
- Close to LIRR Hempstead Gardens station, local shops & restuarants
- Private and street parking
- Local ownership/management