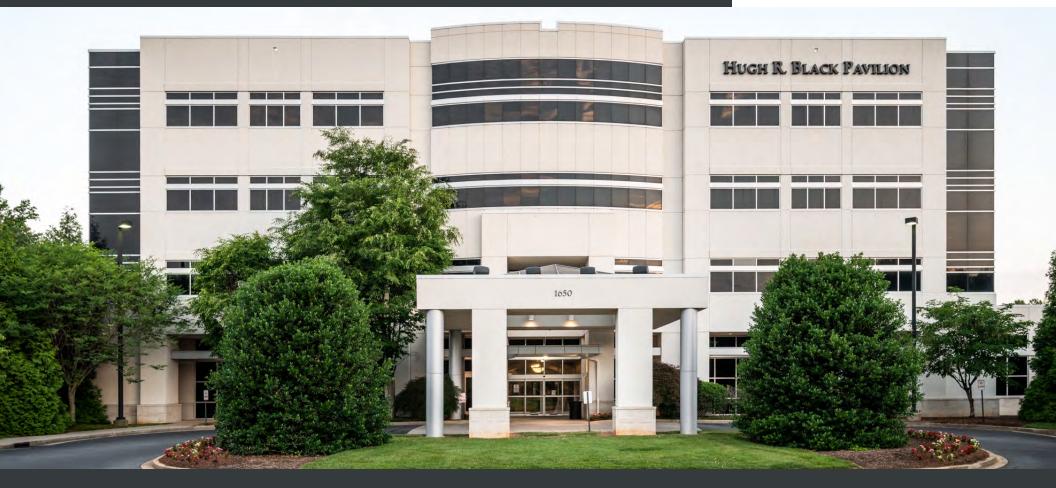

FOR LEASE

**Hugh R. Black Pavilion** 

1650 SKYLYN DRIVE | SPARTANBURG, SC 29301

#### **Property Description**

The Hugh R. Black Pavilion is 108,878 sf of class A medical office space unique to the Spartanburg market. This building is located at the heart of the Spartanburg Regional Hospital System's Mary Black campus. Spartanburg Regional Health System is a not-for-profit hospital system serving Spartanburg County and surrounding areas. SRHS is a self-funded system with more than 9,000 employees and 1,376 beds across the Upstate. Spartanburg Regional's Mary Black campus is immaculately landscaped with water features and access from the Drayton Mills Trail. The lobby features marble floors and two large elevators able to accommodate hospital beds. Originally built for Steadman Hawkin's Orthopedics, the first floor features a fitness gym with a pool and smoothie bar for the building's employees.