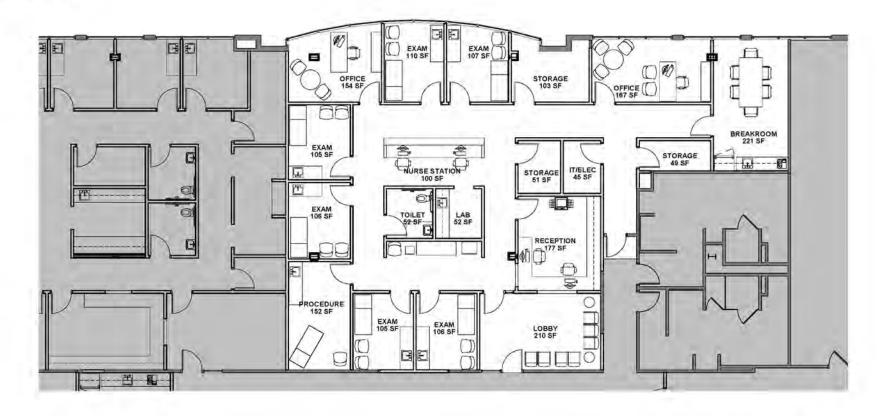

| Spaces    | Space Size       |
|-----------|------------------|
| Suite 360 | 3,598 - 7,039 SF |
| Suite 370 | 3.441 - 7.039 SF |

## Third Floor Plan

DP3 Architects, Ltd. 15 South Main Street, Suite 400 Greenville, SC 29601 864.232.8200 www.DP3architects.com