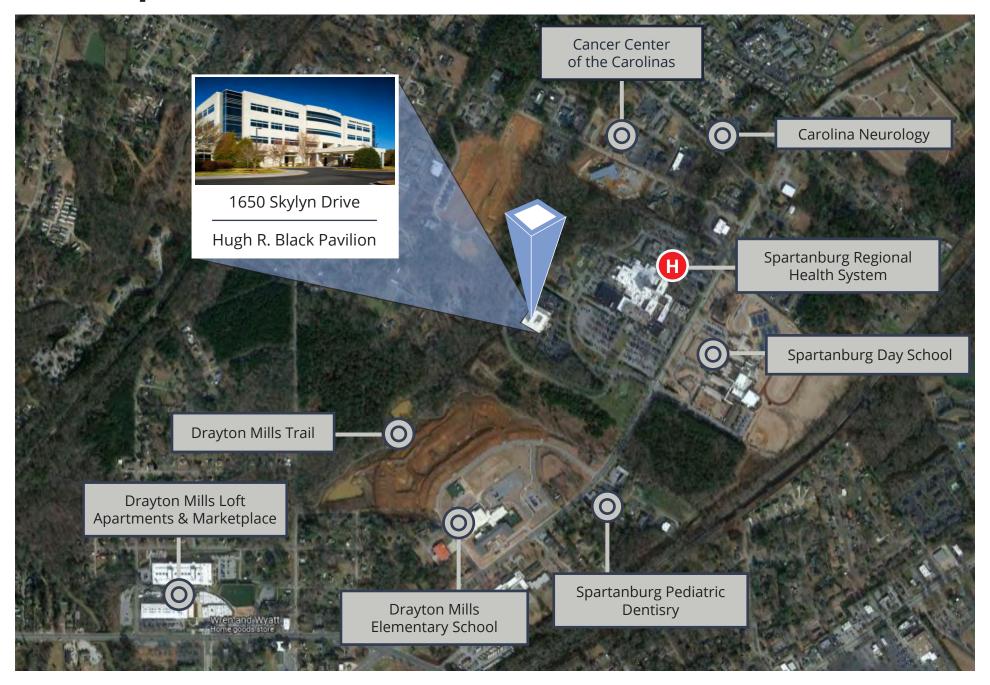

This building is located in close proximity to the new Drayton Mills mixed-use development. It sits across the street from Spartanburg Day School and adjacent to Houston Elementary School.

# **Location Map**

#### **Location Information**

| Building Name    | Hugh R. Black Pavilion |
|------------------|------------------------|
| Street Address   | 1650 Skylyn Drive      |
| City, State, Zip | Spartanburg, SC 29307  |
| County           | Spartanburg            |