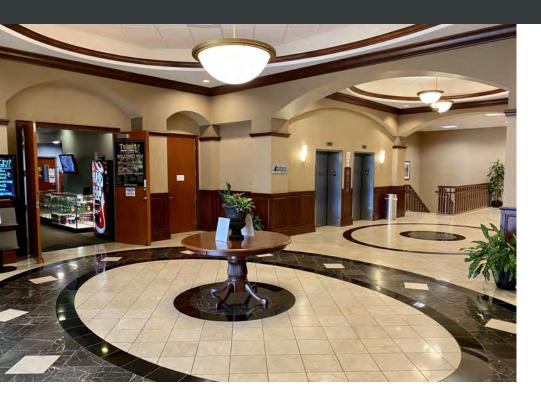

#### **Property Description**

The Hugh R. Black Pavilion is 108,878 sf of class A medical office space unique to the Spartanburg market. This building is located at the heart of the Spartanburg Regional Hospital System's Mary Black campus. Spartanburg Regional Health System is a not-for-profit hospital system serving Spartanburg County and surrounding areas. SRHS is a self-funded system with more than 9,000 employees and 1,376 beds across the Upstate. Spartanburg Regional's Mary Black campus is immaculately landscaped with water features and access from the Drayton Mills Trail. The lobby features marble floors and two large elevators able to accommodate hospital beds. Originally built for Steadman Hawkin's Orthopedics, the first floor features a fitness gym with a pool and smoothie bar for the building's employees.