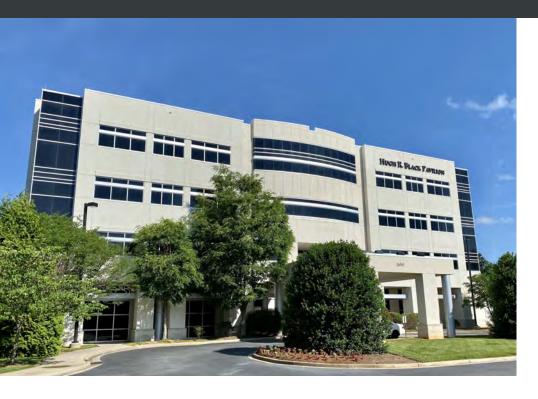

FOR LEASE

**Hugh R. Black Pavilion** 

1650 SKYLYN DRIVE | SPARTANBURG, SC 29301

#### **Property Description**

The Hugh R. Black Pavilion is 108,878 sf of class A medical office space unique to the Spartanburg market. This building is located at the heart of the Spartanburg Regional Hospital System's Mary Black campus. Spartanburg Regional Health System is a not-for-profit hospital system serving Spartanburg County and surrounding areas. SRHS is a self-funded system with more than 9,000 employees and 1,376 beds across the Upstate. Spartanburg Regional's Mary Black campus is immaculately landscaped with water features and access from the Drayton Mills Trail. The lobby features marble floors and two large elevators able to accommodate hospital beds. Originally built for Steadman Hawkin's Orthopedics, the first floor features a fitness gym with a pool and smoothie bar for the building's employees.