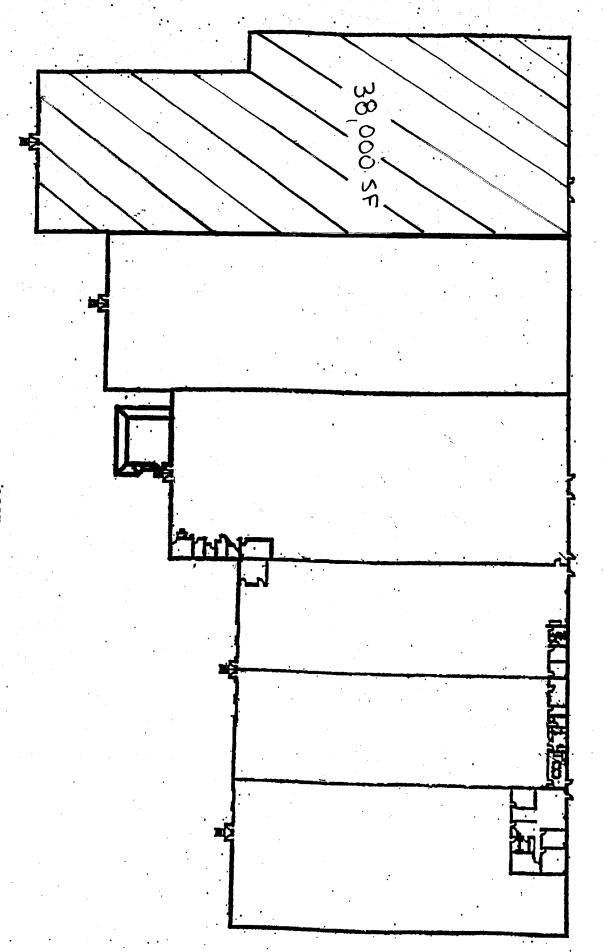

## WAREHOUSE SPACE AVAILABLE FOR LEASE

## 38,000 SF IN FOREIGN TRADE ZONE

LOCATION:

EWING, NJ

ADDRESS:

1445 LOWER FERRY ROAD

SPACE AVAILABLE:

38,000 SF

**PARKING** 

**AMPLE** 

CONSTRUCTION:

**DECORATIVE MASONRY & STEEL** 

CEILING HEIGHT:

24 FT. CLEAR

LOADING:

4 TAILGATES

HEAT:

**NATURAL GAS** 

SPRINKLER:

WET TYPE SYSTEM

SEWER:

TOWNSHIP SEWER SYSTEM

C.A.M. CHARGES:

APPROXIMATELY \$2.00/SF INCLUDING TAXES

COMMENTS:

EXCELLENT LOCATION - NEXT TO MERCER COUNTY

AIRPORT - 1 MILE TO I-95 & RT. 31 - LARGE LABOR

**MARKET** 

CONTACT: ERIC BARON 609-883-7900

ALL THE ABOVE ITEMS ARE APPROXIMATE AND ARE SUBJECT TO CHANGE

1445 L.FERRY RD.