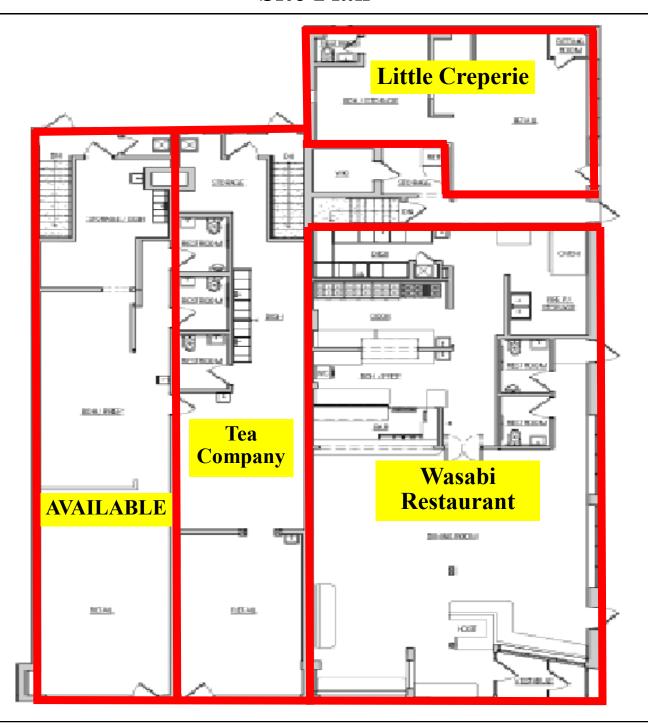

## 27 Prospect Avenue - Clarendon Hills, IL Site Plan

Exclusively Offered by:
Daniel Chopp
(708) 387-2640
dan@choppcommercial.com