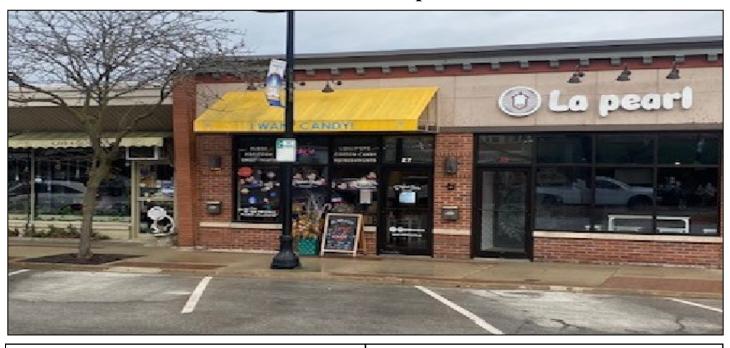

## For Lease Approx. 1,600 S.F. Retail Space 27 Prospect Avenue - Clarendon Hills, IL

Lease Rate: \$3,800 per month

- B-1 Retail Zoning
- Separately metered utilities
- 9' 6" ceiling height
- Central HVAC

- Walk to Metra Station
- Downtown Clarendon Hills location
- · Full basement storage