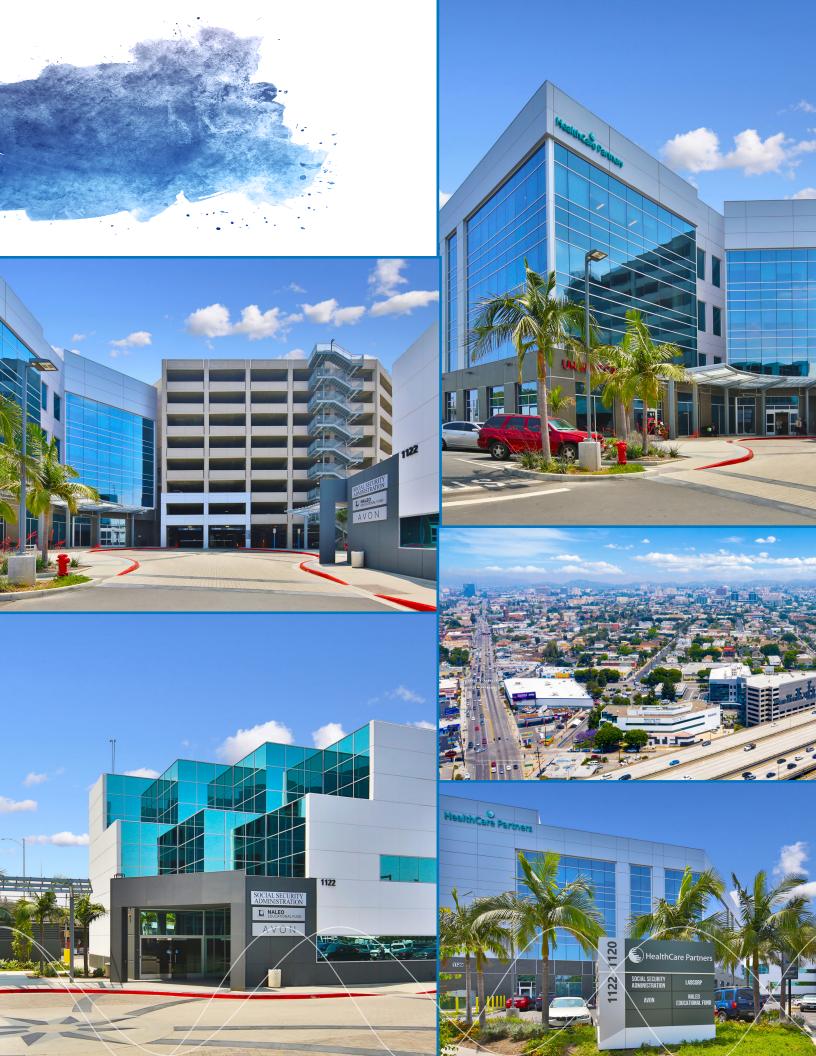

## PROPERTY HIGHLIGHTS

- Located in an enterprise zone
- Easy access to 10 & 110 Freeways
- Building signage opportunity against 10 Freeway
- Adjacent to Interstate 10, allowing for prime visibility with a 340,000 daily car count
- Walk Score 90 / Transit Score 70 / Bike Score 73
- Located +2 miles from DTLA
- Onsite parking available (4:1,000) with covered parking available in 9 level, ±450 stall parking garage