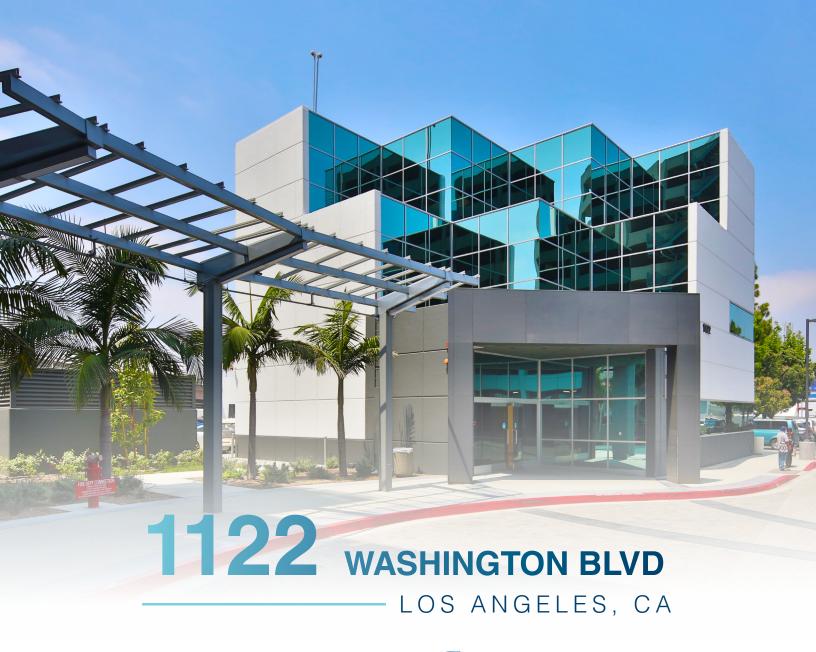

- Suite 100
   ±19,348 rentable square feet of area
- Suite 340
   ±2,188 SF rentable square feet of area
- Entire ground floor space available
- Modern steel frame construction
- Efficient design and building systems
- Part of the Ostium Medical Campus
- Expansion possibilities

## PROPERTY HIGHLIGHTS

- Located in an enterprise zone
- Easy access to 10 & 110 Freeways
- Building signage opportunity against 10 Freeway
- Adjacent to Interstate 10, allowing for prime visibility with a 340,000 daily car count
- Walk Score 90 / Transit Score 70 / Bike Score 73
- Located +2 miles from DTLA
- Onsite parking available (4:1,000) with covered parking available in 9 level, ±450 stall parking garage