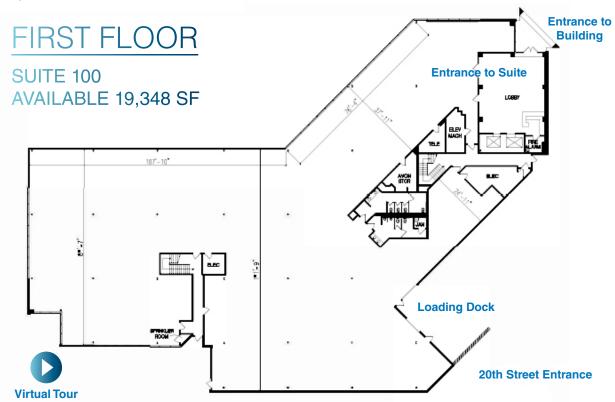

# FLOOR PLANS

- Suite 100
   ±19,348 rentable square feet of area
- Suite 340
   ±2,188 SF rentable square feet of area
- Entire ground floor space available
- Modern steel frame construction
- Efficient design and building systems
- Part of the Ostium Medical Campus
- Expansion possibilities