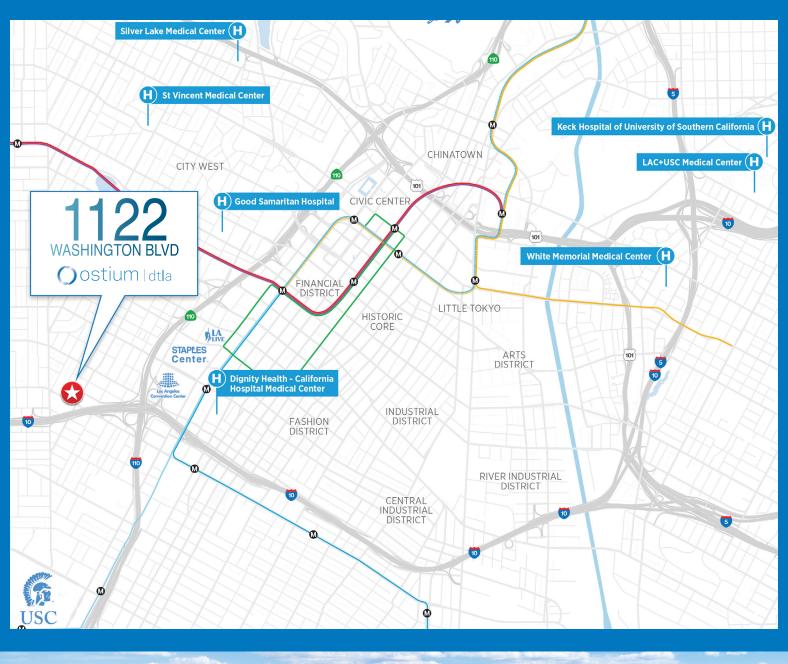

## PROPERTY HIGHLIGHTS

- Located in an enterprise zone
- Easy access to 10 & 110 Freeways
- Building signage opportunity against 10 Freeway
- Adjacent to Interstate 10, allowing for prime visibility with a 340,000 daily car count
- Walk Score 90 / Transit Score 70 / Bike Score 73
- Located +2 miles from DTLA
- Onsite parking available (4:1,000) with covered parking available in 9 level, ±450 stall parking garage