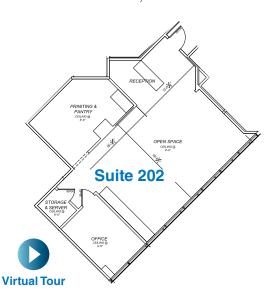

- Suite 100
   ±19,348 rentable square feet of area
- Suite 340
   ±2,188 SF rentable square feet of area
- Entire ground floor space available
- Modern steel frame construction
- Efficient design and building systems
- Part of the Ostium Medical Campus
- Expansion possibilities

## PROPERTY HIGHLIGHTS

- Located in an enterprise zone
- Easy access to 10 & 110 Freeways
- Building signage opportunity against 10 Freeway
- Adjacent to Interstate 10, allowing for prime visibility with a 340,000 daily car count
- Walk Score 90 / Transit Score 70 / Bike Score 73
- Located +2 miles from DTLA
- Onsite parking available (4:1,000) with covered parking available in 9 level, ±450 stall parking garage











# FLOOR PLANS



## SECOND FLOOR

SUITE 202 AVAILABLE 1,200 SF



## THIRD FLOOR

SUITE 340
AVAILABLE 2,188 SF

CONFERENCE AREA

Suite 340

Lobby Entrance Door

Suite 340

Suite 340









Part of the

**VIEW THE WEBSITE** 



**DOWNLOAD BROCHURE** 

## **CBRE**

#### **ANGIE WEBER**

+1 818 502 6750 angie.weber@cbre.com Lic. 01015031

#### **DANA NIALIS**

+1 818 502 6774 dana.nialis@cbre.com Lic. 01947265



#### SID P. EWING

+1 213 861 3322 sid.ewing@colliers.com Lic. 01179264

© 2020 CBRE, Inc. All rights reserved. This information has been obtained from sources believed reliable, but has not been verified for accuracy or completeness. You should conduct a careful, independent investigation of the property and verify all information. Any reliance on this information is solely at your own risk. CBRE and the CBRE logo are service marks of CBRE, In