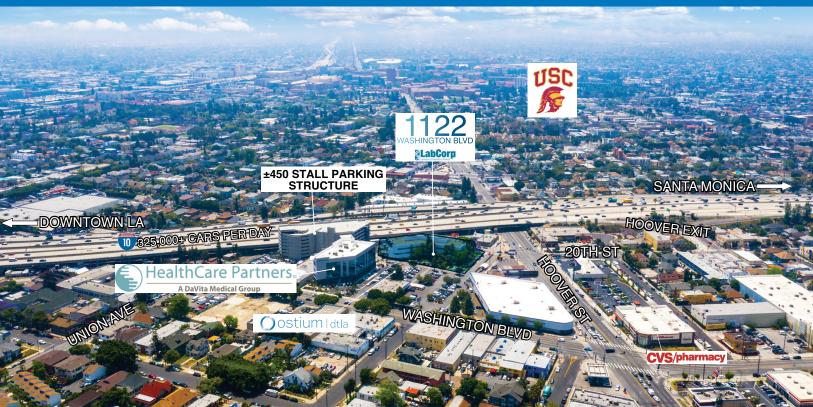

## PROPERTY HIGHLIGHTS

- Located in an enterprise zone
- Easy access to 10 & 110 Freeways
- Building signage opportunity against 10 Freeway
- Adjacent to Interstate 10, allowing for prime visibility with a 340,000 daily car count
- Walk Score 90 / Transit Score 70 / Bike Score 73
- Located +2 miles from DTLA
- Onsite parking available (4:1,000) with covered parking available in 9 level, ±450 stall parking garage