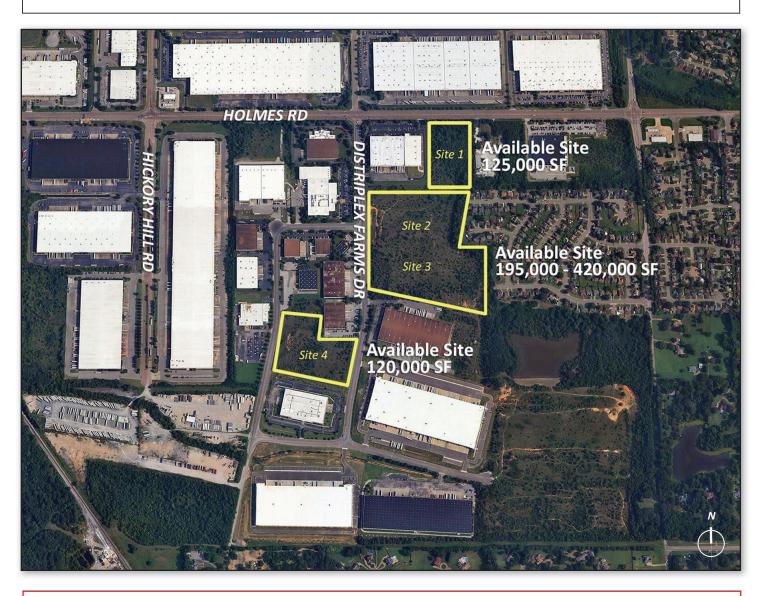

# 120,000 - 420,000± SF

Build to Suit Sites Available (8-29 acres)

MANUFACTURING

WAREHOUSE

DISTRIBUTION

### Park Features

- Sites Ranging from 8 29 Acres
- Build to Suit Sites Available from 120,000 to 420,000 SF
- TurnKey Design/Build Services Available