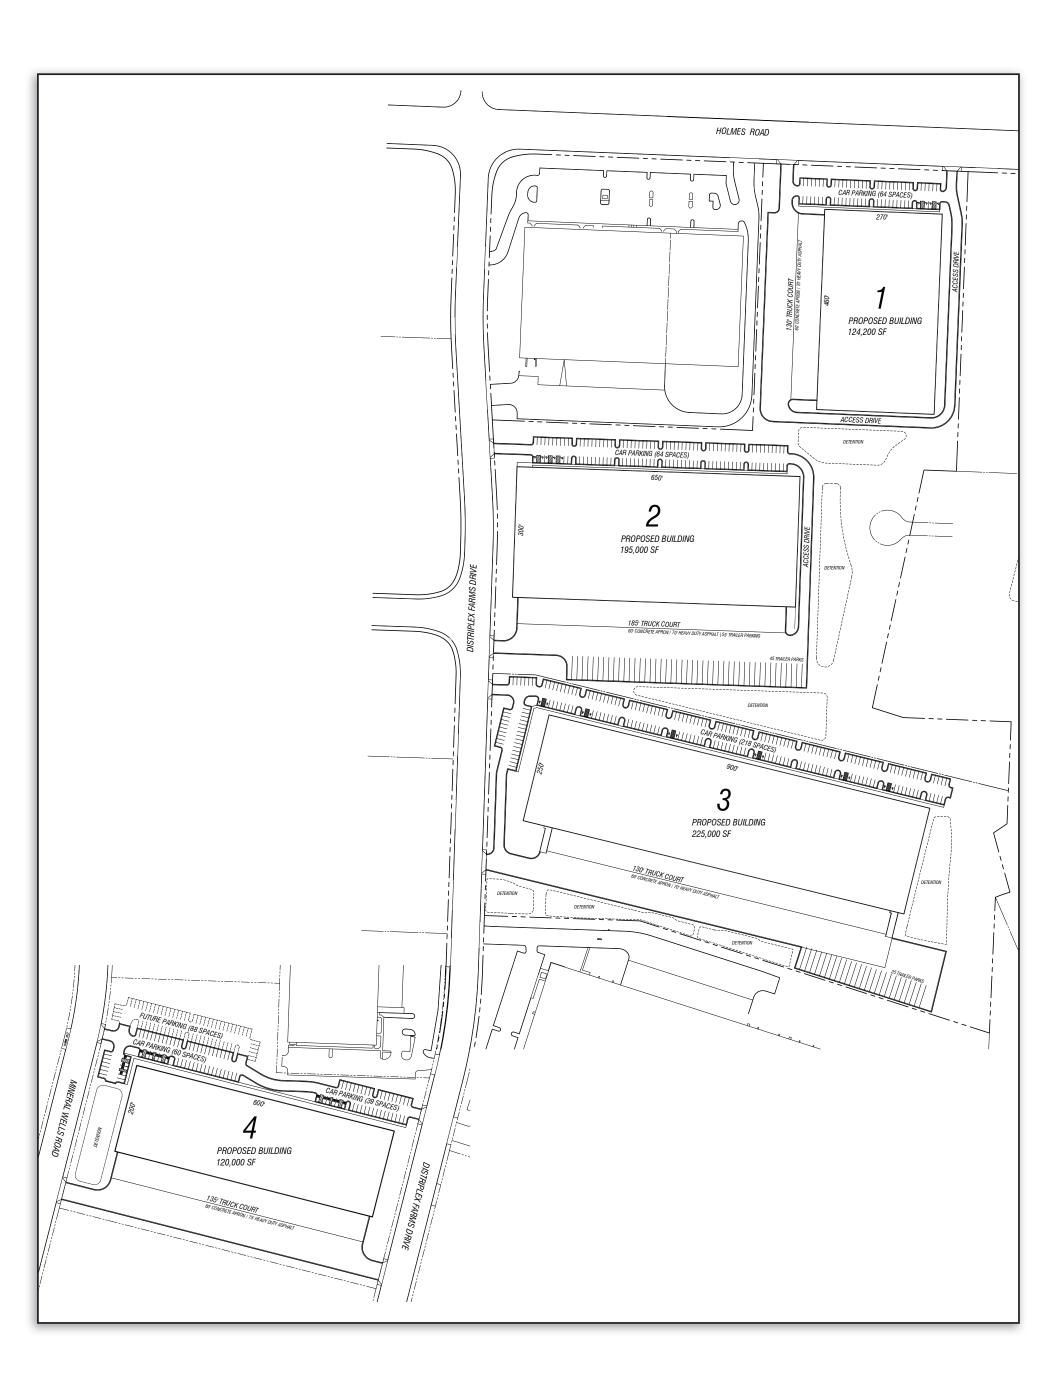

# 120,000 - 420,000± SF

Build to Suit Sites Available (8-29 acres)

MANUFACTURING

WAREHOUSE

DISTRIBUTION

### Park Features

- Sites Ranging from 8 29 Acres
- Build to Suit Sites Available from 120,000 to 420,000 SF
- TurnKey Design/Build Services Available