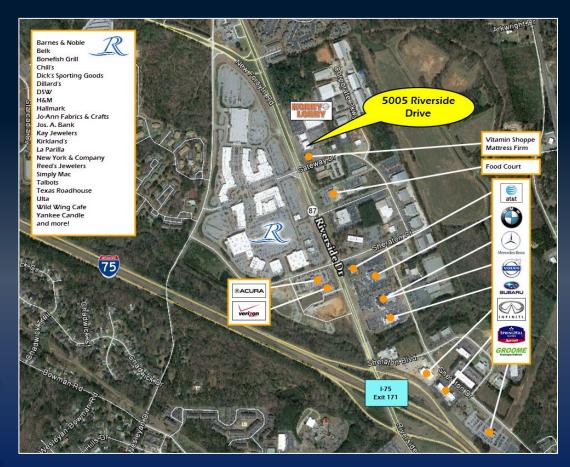

### PROPERTY INFORMATION

• 2 Suites available

• Suite D: ± 1,840 SF

• Suite C: ± 1,240 SF

• (Can be combined)

• Zoned C-2 (commercial)

• Two restrooms in each suite

- Neighboring tenants include Jersey Mikes, Aspen Dental, Cox Communications, Hobby Lobby, Mattress Firm & The Vitamin Shoppe
- Excellent high traffic location at the signalized intersection of Riverside Drive and Gateway Drive across from The Shoppes at River Crossing
- Easy access from Interstate 75 (Exits 171 and 172)