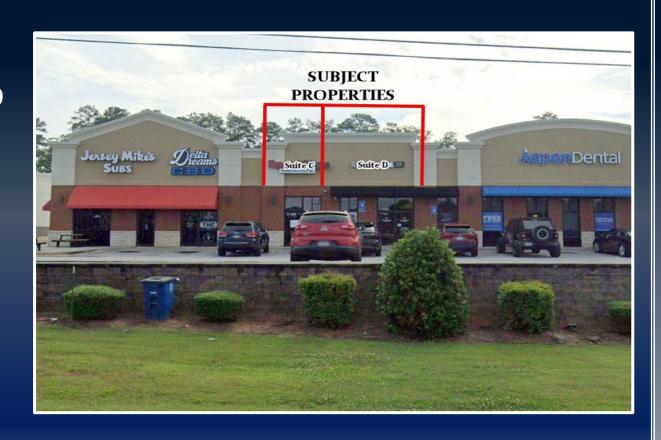

### PROPERTY INFORMATION

• 2 Suites available

• Suite D: ± 1,840 SF

• Suite C: ± 1,240 SF

• (Can be combined)

• Zoned C-2 (commercial)

• Two restrooms in each suite

- Neighboring tenants include Jersey Mikes, Aspen Dental, Cox Communications, Hobby Lobby, Mattress Firm & The Vitamin Shoppe
- Excellent high traffic location at the signalized intersection of Riverside Drive and Gateway Drive across from The Shoppes at River Crossing
- Easy access from Interstate 75 (Exits 171 and 172)

## 5005 RIVERSIDE DRIVE MACON, GEORGIA 31210 BIBB COUNTY