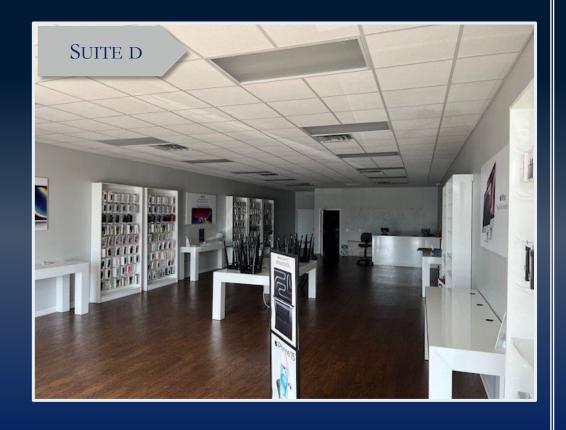

### PROPERTY INFORMATION

• 2 Suites available

• Suite D: ± 1,840 SF

• Suite C: ± 1,240 SF

• (Can be combined)

• Zoned C-2 (commercial)

• Two restrooms in each suite

- Neighboring tenants include Jersey Mikes, Aspen Dental, Cox Communications, Hobby Lobby, Mattress Firm & The Vitamin Shoppe
- Excellent high traffic location at the signalized intersection of Riverside Drive and Gateway Drive across from The Shoppes at River Crossing
- Easy access from Interstate 75 (Exits 171 and 172)