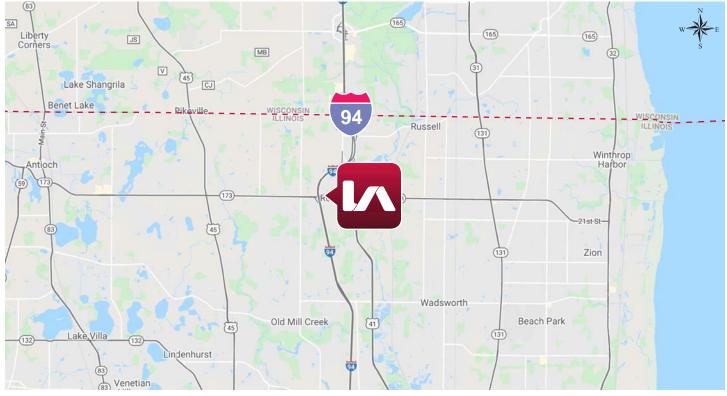

- COMMENTS:
- › Located at the NEC of I-94 and Rt. 173 at the exit
- Annexed into Wadsworth and will have a special zoning designation regulated by an intergovernmental agreement with Lake County, Zion, Wadsworth and Old Mill Creek (retail, office and light manufacturing will be allowed)
- Surrounded by CenterPoint who will build a business park (will bring utilities to the area)
- There is a possibility that the intersection will be improved to a four way in the future
- › Due diligence materials available upon request