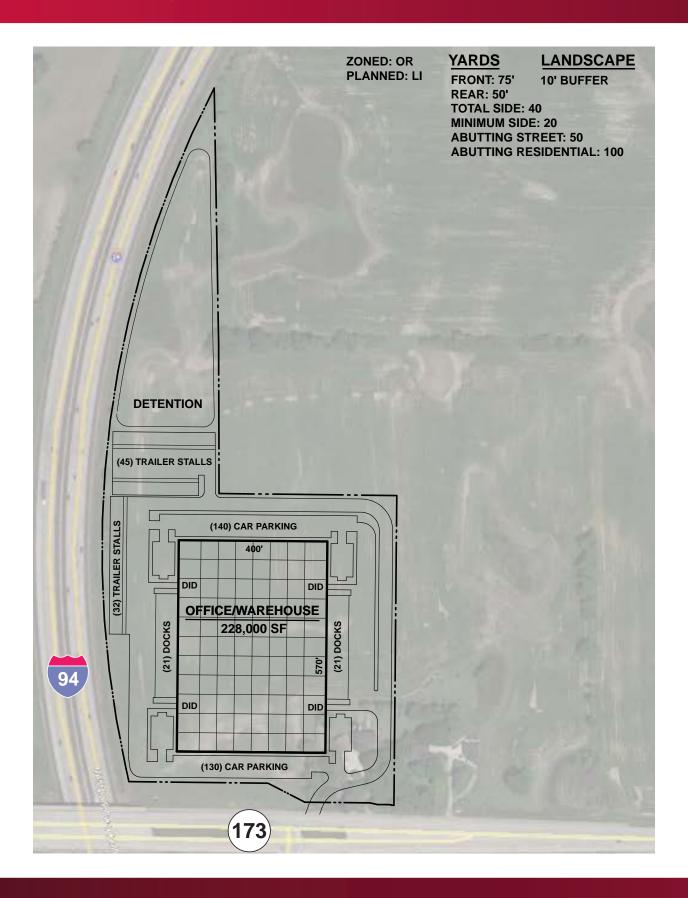

#### SITE SPECIFICATIONS:

| SITE SIZE:  | 18.5 acres             |
|-------------|------------------------|
| COUNTY:     | Lake                   |
| ZONING:     | Commercial (PUD)       |
| SALE PRICE: | Call agent for details |
|             |                        |

- COMMENTS:
- › Located at the NEC of I-94 and Rt. 173 at the exit
- Annexed into Wadsworth and will have a special zoning designation regulated by an intergovernmental agreement with Lake County, Zion, Wadsworth and Old Mill Creek (retail, office and light manufacturing will be allowed)
- Surrounded by CenterPoint who will build a business park (will bring utilities to the area)
- There is a possibility that the intersection will be improved to a four way in the future
- › Due diligence materials available upon request