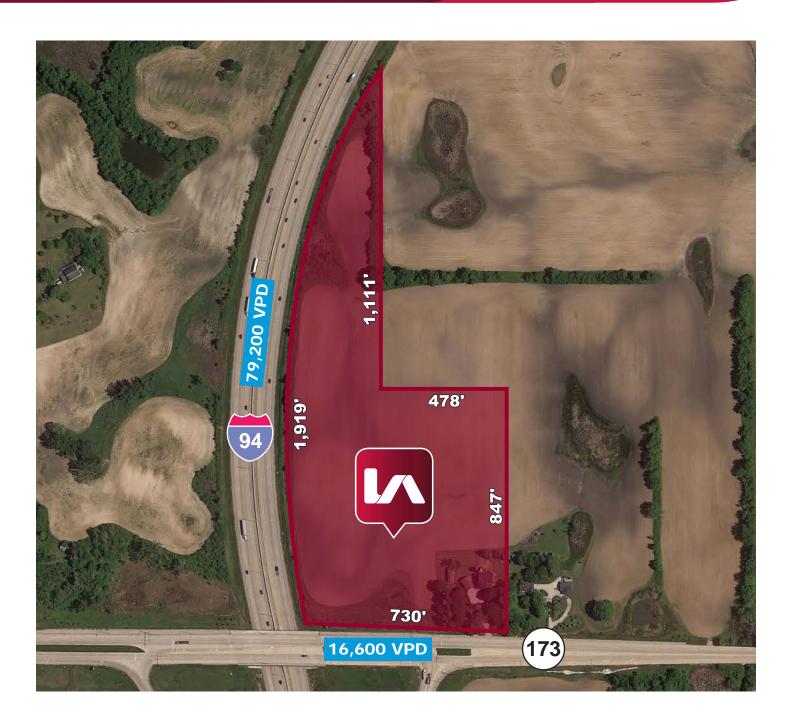

#### SITE SPECIFICATIONS:

| SITE SIZE:  | 18.5 acres             |
|-------------|------------------------|
| COUNTY:     | Lake                   |
| ZONING:     | Commercial (PUD)       |
| SALE PRICE: | Call agent for details |
|             |                        |

- COMMENTS:
- › Located at the NEC of I-94 and Rt. 173 at the exit
- Annexed into Wadsworth and will have a special zoning designation regulated by an intergovernmental agreement with Lake County, Zion, Wadsworth and Old Mill Creek (retail, office and light manufacturing will be allowed)
- Surrounded by CenterPoint who will build a business park (will bring utilities to the area)
- There is a possibility that the intersection will be improved to a four way in the future
- › Due diligence materials available upon request