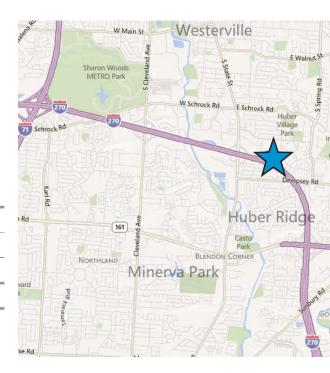

#### 921-929 Eastwind Dr, Westerville, OH Available for Lease

Spectrum Westerville is an ideal project for many office tenants nestled in a serene wooded campus and has tremendous access to I-270 off Route 3.