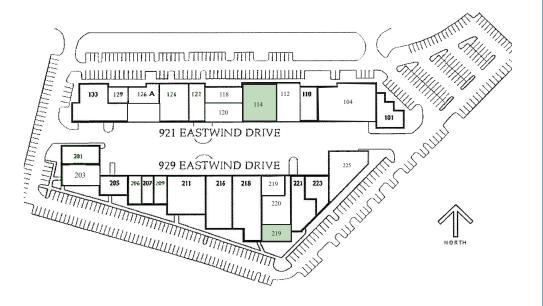

#### Site Plan

### Spectrum Commerce Center

| Rental Rate           | \$8.95 PSF NNI | N            |
|-----------------------|----------------|--------------|
| Availability and Size |                |              |
| Suite 114             | 1,879 SF       | Office space |
| Suite 219             | 2,839 SF       | Office space |