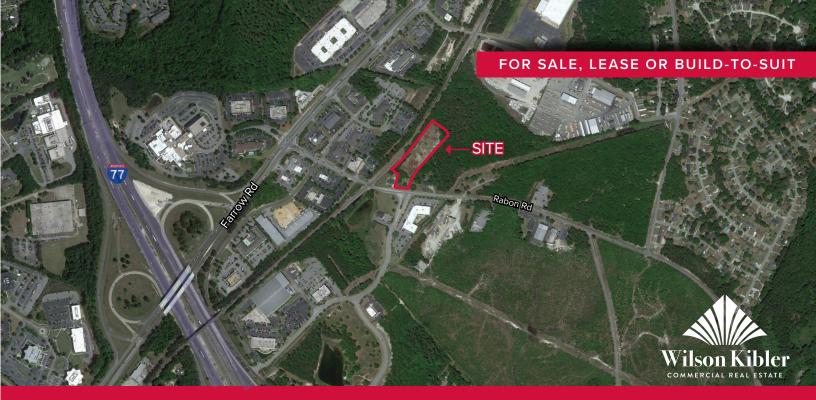

## 604 Rabon Road

COLUMBIA, SOUTH CAROLINA 29223

LEASE RATE: \$2,950/Month

SALES PRICE: \$295,000

## For Sale, Lease or Build-to-Suit

- ±2.4 AC in Northeast Columbia available for sale, lease, or build-to-suit
- Wide range of potential proposed uses
- Located just off of Farrow Road at Exit 19 of I-77
- Proximate to the intersection of I-20 & I-77
- Will potentially grade/gravel and fence the property
- Zoning: HI (Heavy Industrial) & GC (General Commercial)