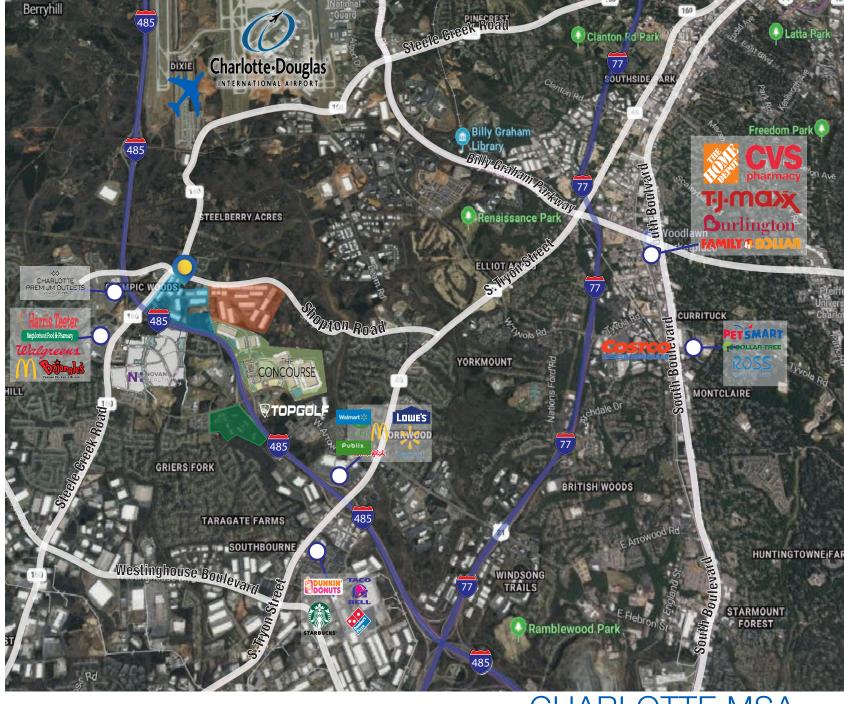

# TRI PROPERTIES

PREMIER OUTLETS

12 Buildings 1,217,000± SF

# SHOPTON RIDGE BUISNESS PARK

17Buildings 1,753,320± SF

# WHITEHALL CORPORATE CENTER

700 Acre Office Park

# CONCOURSE

1.6 M SF of Industrial Space 73,000 SF Office & Retail 140 Room Hotel 270 Multi-Family Units

60 Acres, 186k SF Mixed-Use