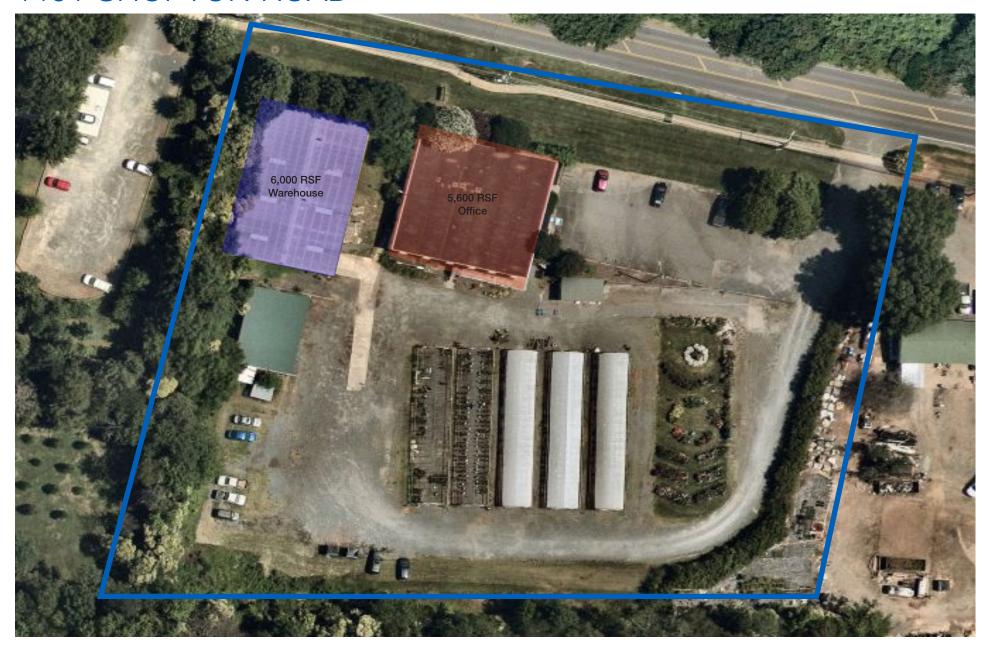

Charlotte, NC 28273

LOT SIZE Approximately 3.305 acres

ZONING ML-2

EXISTING BUILDINGS Building A: 5,600 RSF Office

Building B: 6,000 RSF Warehouse

Total: 11,600 RSF

SITE FEATURES • Zoning allows for outdoor storage

Site is fenced and graveled

Existing warehouse has 3 roll up doors

• Site serviced by two septic tanks and a well

• Only 2.5 miles to Charlotte Douglas International Airport

 Strategically located within Steele Creek Industrial Park