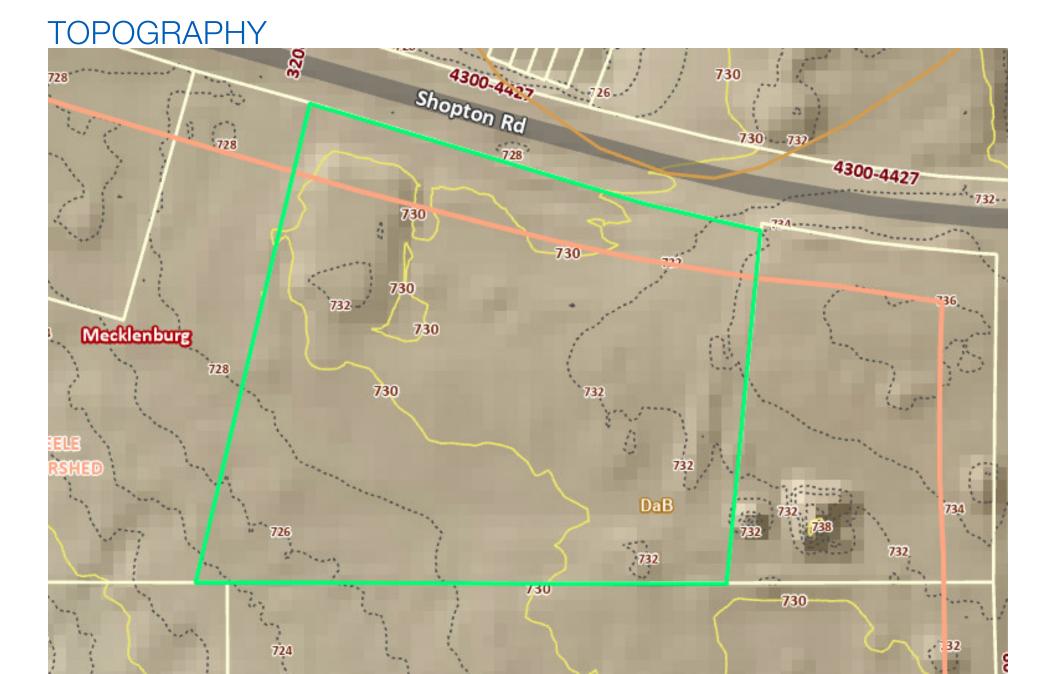

# PROPERTY OVERVIEW

Located just off I-485 and between major interstates I-77 and I-85, this 3.305 acre industrial property provides ideal logistics accessibility within a Class A Industrial Park.

ADDRESS 4401 Shopton Road

Charlotte, NC 28273

LOT SIZE Approximately 3.305 acres

ZONING ML-2

EXISTING BUILDINGS Building A: 5,600 RSF Office

Building B: 6,000 RSF Warehouse

Total: 11,600 RSF

SITE FEATURES • Zoning allows for outdoor storage

Site is fenced and graveled

Existing warehouse has 3 roll up doors

• Site serviced by two septic tanks and a well

• Only 2.5 miles to Charlotte Douglas International Airport

 Strategically located within Steele Creek Industrial Park