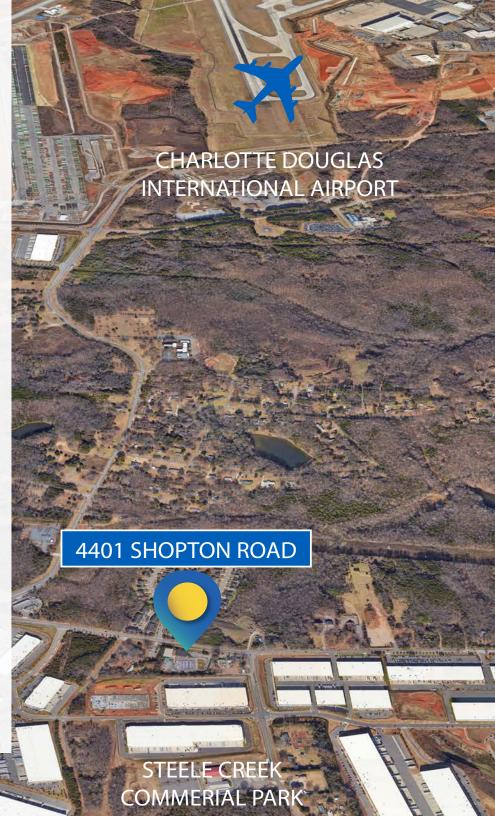

# 4401 SHOPTON ROAD, CHARLOTTE, NC INDUSTRIAL OUTDOOR STORAGE FOR PURCHASE 2.5 MILES TO INTERNATIONAL AIRPORT 485 CHARLOTTE DOUGLAS INTERNATIONAL AIRPORT 485 4401 SHOPTON ROAD CHARLOTTE PREMIER OUTLETS COMMERIAL PARK

# PROPERTY OVERVIEW

Located just off I-485 and between major interstates I-77 and I-85, this 3.305 acre industrial property provides ideal logistics accessibility within a Class A Industrial Park.

ADDRESS 4401 Shopton Road

Site is fenced and graveled

Existing warehouse has 3 roll up doors

• Site serviced by two septic tanks and a well

• Only 2.5 miles to Charlotte Douglas International Airport

 Strategically located within Steele Creek Industrial Park

 Situated off I-485 and between I-77 and I-85 providing easy access to major interstates

PURCHASE PRICE Call Broker for Details