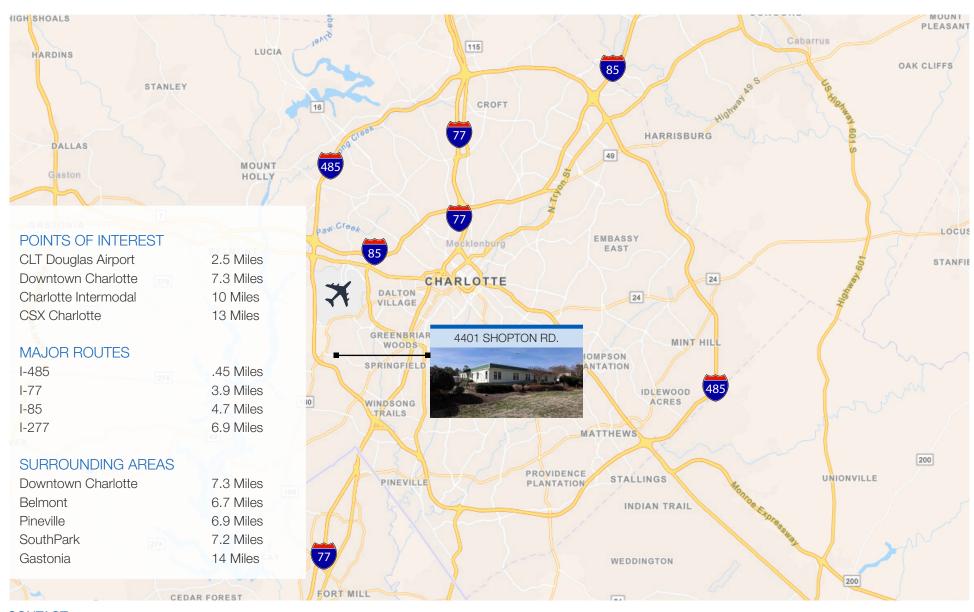

# PROPERTY OVERVIEW

Located just off I-485 and between major interstates I-77 and I-85, this 3.305 acre industrial property provides ideal logistics accessibility within a Class A Industrial Park.

ADDRESS 4401 Shopton Road

Site is fenced and graveled

Existing warehouse has 3 roll up doors

• Site serviced by two septic tanks and a well

• Only 2.5 miles to Charlotte Douglas International Airport

 Strategically located within Steele Creek Industrial Park

 Situated off I-485 and between I-77 and I-85 providing easy access to major interstates

PURCHASE PRICE Call Broker for Details