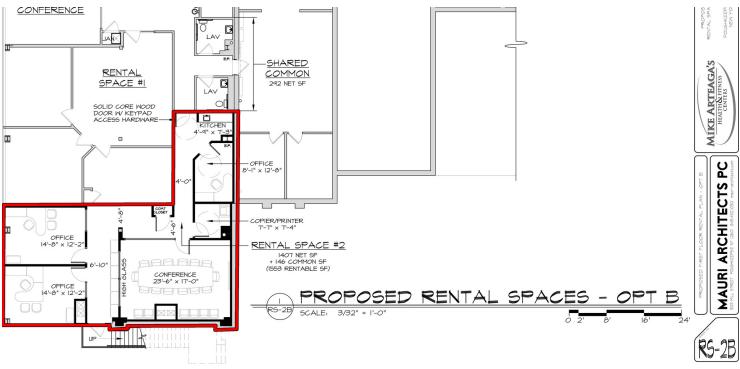

CO-TENANTS: Mike Arteaga's Health & Fitness Centers

Rutberg Breslow Personal Injury Law

Prime Wealth Management

Dennis Kenny Law

AVAILABLE SPACE: 1,553 SF

TRAFFIC COUNT: 39,870 AADT @ US Route 9

LEASE PRICE: \$3,819 Per Month

#### PROPERTY OVERVIEW

CR Properties Group is pleased to offer Professional Office Space For Lease on U.S. Route 9, 234 North Road, Poughkeepsie, NY 12601. This space offers two offices, conference room, U.S. Route 9 signage and visibility, and within a building with strong co-tenants. The Mid-Hudson Bridge is 4 minutes away from this location & Metro-North Poughkeepsie (Hudson line) and Amtrak is 5 minutes away. Penn Station to Poughkeepsie Amtrak (Hudson Line) 1 hour and 35 minutes. Grand Central Terminal Metro-North (Hudson Line) is 1 hour and 50 minutes.

# TWO PROFESSIONAL OFFICES & CONFERENCE ROOM

COME TO THE ACCURATE BUT NOT WARRANTED