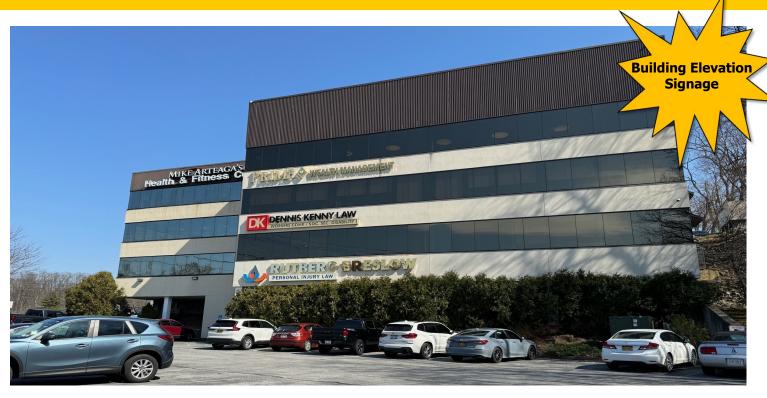

CO-TENANTS: Mike Arteaga's Health & Fitness Centers

Rutberg Breslow Personal Injury Law

Prime Wealth Management

Dennis Kenny Law

AVAILABLE SPACE: 1,553 SF

TRAFFIC COUNT: 39,870 AADT @ US Route 9

LEASE PRICE: \$3,819 Per Month

#### PROPERTY OVERVIEW

CR Properties Group is pleased to offer Professional Office Space For Lease on U.S. Route 9, 234 North Road, Poughkeepsie, NY 12601. This space offers two offices, conference room, U.S. Route 9 signage and visibility, and within a building with strong co-tenants. The Mid-Hudson Bridge is 4 minutes away from this location & Metro-North Poughkeepsie (Hudson line) and Amtrak is 5 minutes away. Penn Station to Poughkeepsie Amtrak (Hudson Line) 1 hour and 35 minutes. Grand Central Terminal Metro-North (Hudson Line) is 1 hour and 50 minutes.