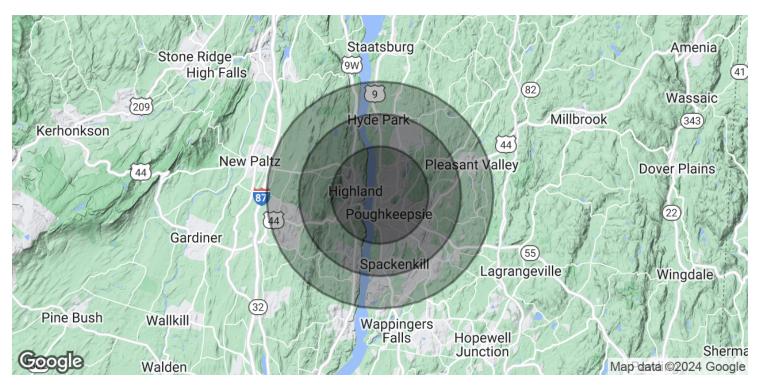

# DEMOGRAPHICS & STATISTICS POPULATION, HOUSEHOLD & INCOME

### MID-HUDSON VALLEY REGION

| POPULATION           | 3 MILES   | 5 MILES   | 7 MILES   |
|----------------------|-----------|-----------|-----------|
| Total Population     | 57,132    | 87,137    | 119,445   |
| Average Age          | 36.9      | 39.8      | 41.2      |
| Average Age (Male)   | 36.4      | 38.5      | 40.1      |
| Average Age (Female) | 37.9      | 40.8      | 42.3      |
|                      |           |           |           |
| HOUSEHOLDS & INCOME  | 3 MILES   | 5 MILES   | 7 MILES   |
| Total Households     | 24,266    | 36,622    | 49,812    |
| # of Persons per HH  | 2.4       | 2.4       | 2.4       |
| Average HH Income    | \$77,717  | \$86,829  | \$90,810  |
| Average House Value  | \$177,421 | \$205,939 | \$232,034 |
|                      |           |           |           |