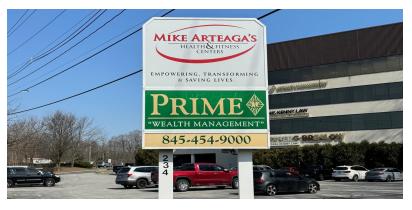

CO-TENANTS: Mike Arteaga's Health & Fitness Centers

Rutberg Breslow Personal Injury Law

Prime Wealth Management

Dennis Kenny Law

AVAILABLE SPACE: 1,553 SF

TRAFFIC COUNT: 39,870 AADT @ US Route 9

LEASE PRICE: \$3,819 Per Month

#### PROPERTY OVERVIEW

CR Properties Group is pleased to offer Professional Office Space For Lease on U.S. Route 9, 234 North Road, Poughkeepsie, NY 12601. This space offers two offices, conference room, U.S. Route 9 signage and visibility, and within a building with strong co-tenants. The Mid-Hudson Bridge is 4 minutes away from this location & Metro-North Poughkeepsie (Hudson line) and Amtrak is 5 minutes away. Penn Station to Poughkeepsie Amtrak (Hudson Line) 1 hour and 35 minutes. Grand Central Terminal Metro-North (Hudson Line) is 1 hour and 50 minutes.