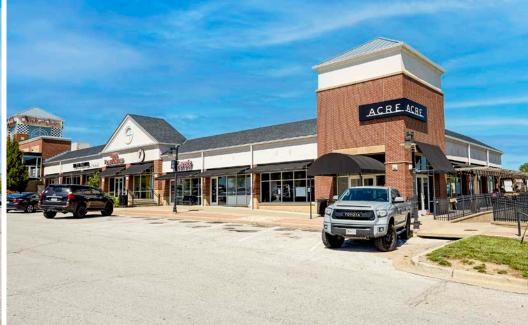

# PROPERTY DESCRIPTION

#### LOCATION

9107, 8807 MO-45, 6325, 6328, 6265 Lewis St., 6270 Jefferson Ave., 8835 NW 63rd St., Parkville, Mo 64152

#### RENTABLE AREA

133,410 SF