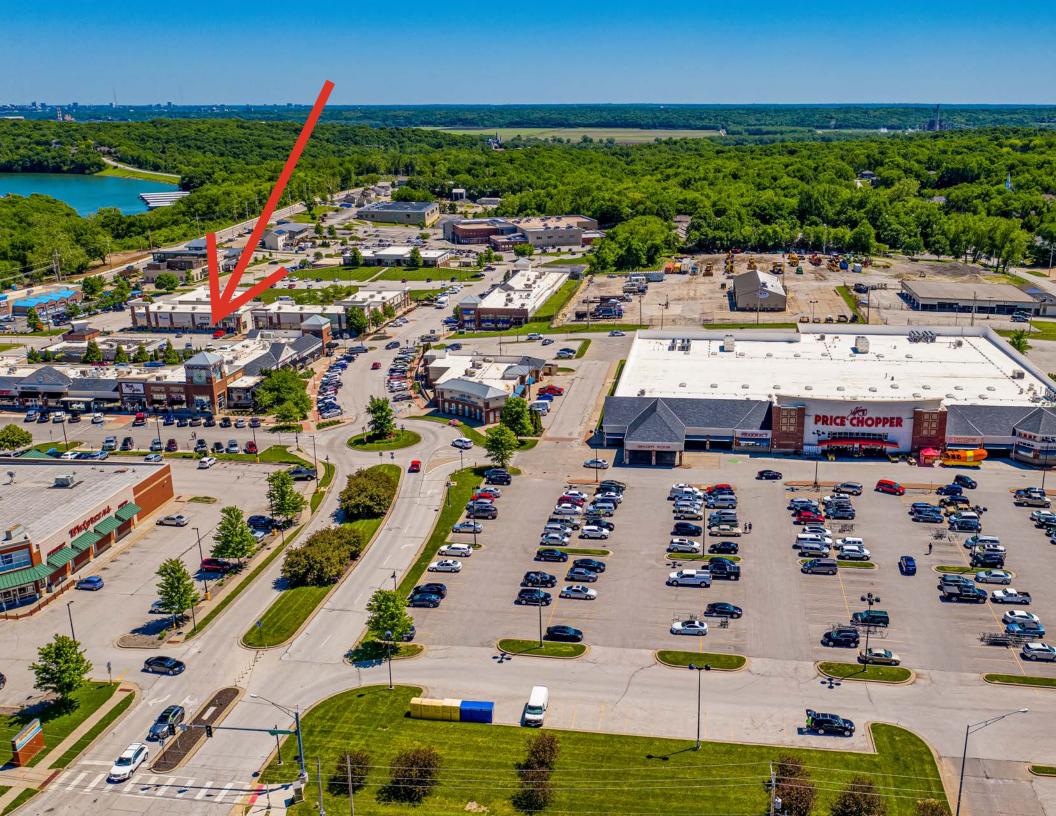

#### LOCATION

9107, 8807 MO-45, 6325, 6328, 6265 Lewis St., 6270 Jefferson Ave., 8835 NW 63rd St., Parkville, Mo 64152

#### TRAFFIC COUNTS

M0-45  $\pm 16,961 \text{ VPD}$ Missouri 9  $\pm 10,193 \text{ VPD}$ 