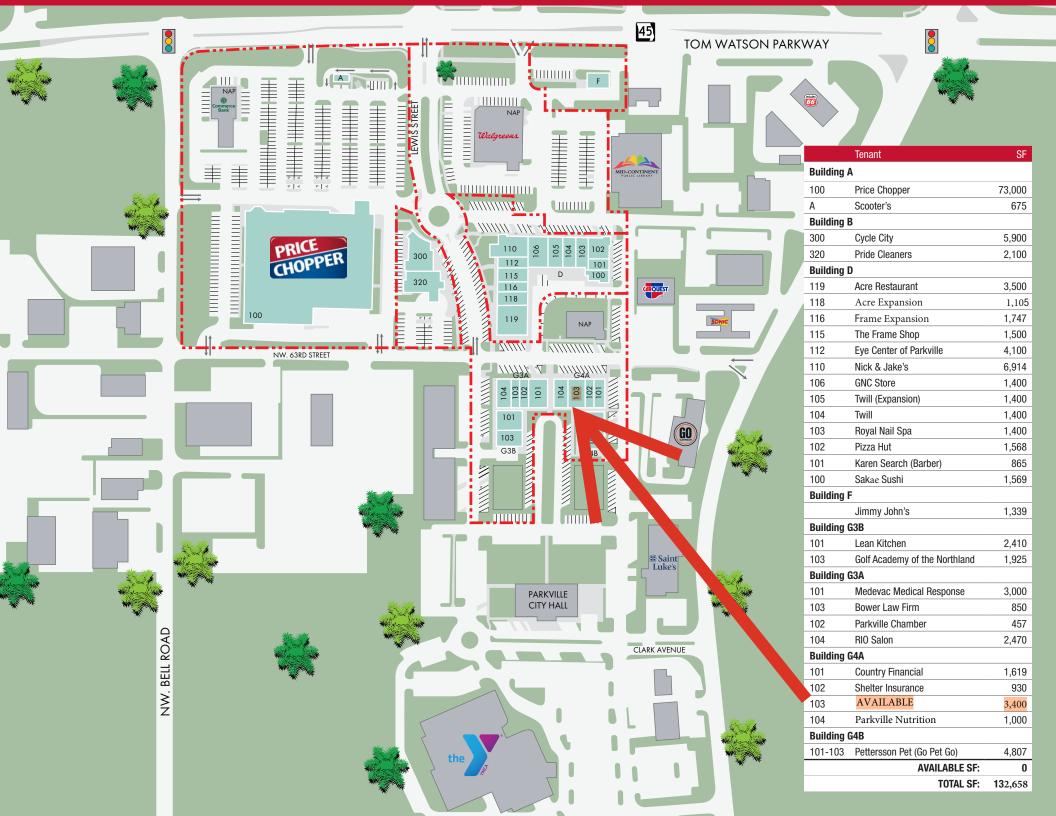

#### RENTABLE AREA

133,410 SF

# TENANT PROFILE

|                                      | TENANT                                                         | # OF LOCATIONS | DESCRIPTION (COMPANY LEVEL)                                                                                                                                                                                                                                                                                                                                                          |
|--------------------------------------|----------------------------------------------------------------|----------------|--------------------------------------------------------------------------------------------------------------------------------------------------------------------------------------------------------------------------------------------------------------------------------------------------------------------------------------------------------------------------------------|
| cycle city                           | <b>Cycle City</b> www.gocyclecity.com                          | 2              | Cycle City provides professional bike repair service and sells top of the line bicycles at exceptional prices. The company opened in 2004 in the Parkville area and moved to Parkville Commons in 2009, where they have found a lot of success as a bike shop. They opened a second location in River Market in late 2021. Cycle City sponsors local events in the Kansas City area. |
| Pride CLEANERS                       | <b>Pride Cleaners</b> www.pridecleaners.com                    | 42             | Pride Cleaners has 42 locations that are spread throughout Kansas and Missouri. This is a go-to place for a wide array of services such as dry cleaning, laundry, wash and fold, and alterations. Since 2021, the dry-cleaning industry has seen an increase in demand and revenue has increased on average.                                                                         |
| ACRE                                 | Acre Restaurant www.acrekc.com                                 | 1              | Launching in the Summer of 2022, Acre Restaurant is known for its live-fire cooking style. Acre places an emphasis on producing locally raised meats, seafoods, and drinks that highlight the Midwest.                                                                                                                                                                               |
|                                      | United Studios of Self Defense                                 | 57             | United Studios of Self Defense is one of the largest martial arts schools in North America. With 57 locations, they are located in 7 different states.                                                                                                                                                                                                                               |
|                                      | FiveStar Lifestyles                                            | 2              | FiveStar Lifestyles offers real estate development services which involve building, constructing, and developing communities, villages, and golf courses. It currently manages the development of The Village of Loch Lloyd and its golf course, The Country Club at Loch Lloyd.                                                                                                     |
| <b>Parkville</b><br>Frame Gallery    | Parkville Frame Gallery www.parkvilleframegallery.com          | 1              | Parkville Frame Gallery is a custom framing business that operates on the retail and commercial side of the craft.                                                                                                                                                                                                                                                                   |
|                                      | <b>Eye Center of Parkville</b> www.theeyecenterofparkville.com | 1              | The Eye Center of Parkville provides comprehensive exams, quality eyewear, and additional optometry services.                                                                                                                                                                                                                                                                        |
| NICK JAKE'S REAL FOOD. HONEST DRENK. | <b>Nick &amp; Jake's</b><br>www.nickandjakes.com               | 3              | With operations in 3 different locations in the states of Missouri and Kansas, Nick and Jake's is a favored Parkville restaurant that serves a wide array of foods ranging from pasta to burgers.                                                                                                                                                                                    |
| GNC                                  | GNC Store<br>www.gnc.com                                       | 4,800+         | GNC Holdings, Inc. Operates a chain of health and wellness stores worldwide that include products such as vitamins, minerals, and herbal supplements. GNC has approximately 8,400 stores with about 6,200 located in the United States.                                                                                                                                              |
| twill.                               | <b>Twill</b><br>www.twillboutique.com                          | 1              | Twill is a women's high fashion clothing boutique store with one location in Parkville. The company sells shirts, dresses, bottoms, shoes, and accessories.                                                                                                                                                                                                                          |
|                                      | Royal Nail Spa                                                 | 1              | Royal Nail Spa is a nail salon that provides services including manicures, pedicures and stylish nails models.                                                                                                                                                                                                                                                                       |
| Pizze                                | <b>Pizza Hut</b><br>www.pizzahut.com                           | 16,000+        | Pizza hut is the largest pizza restaurant chain in the world more than 16,000 locations and 350,000 team members. The brand is operated by Yum! Brands (NYSE: YUM), which also owns Taco Bell, KFC, The Habit Burger Grill, and WingStreet. Pizza Hut continues to expand with locations in over 100 countries throughout the world.                                                 |

# TENANT PROFILE

|                                    | TENANT                                            | # OF LOCATIONS | DESCRIPTION (COMPANY LEVEL)                                                                                                                                                                                                                                                                                                                          |  |
|------------------------------------|---------------------------------------------------|----------------|------------------------------------------------------------------------------------------------------------------------------------------------------------------------------------------------------------------------------------------------------------------------------------------------------------------------------------------------------|--|
|                                    | Sakae Sushi                                       | 1              | Sakae Sushi is one of the top-rated Sushi restaurants in KC. The Japanese restaurant has a wide array of items to choose from including specialty rolls and protein bowls.                                                                                                                                                                           |  |
| LEANKITCHEN COMPANY                | <b>Lean Kitchen</b> www.leankitchenco.com         | 38             | Lean Kitchen is the fastest growing meal prep franchise in the country. The company offers chef driven meals that are made from scratch, packed with protein and have nutrition facts.                                                                                                                                                               |  |
|                                    | Imperial Golf www.imperialgolfkc.com              | 1              | Imperial golf was started in 2013 as a stand alone golf facility in Parkville. The company was able to grow the business through its well known instruction program. With professional instructors, the company's vision is to impact the world of golf on a major scale.                                                                            |  |
| A Global Medical Response Solution | Medevac Medical - AMR<br>www.amr.net              | 260+           | AMR is a leader in the emergency medical services sector which is known for implementing and providing the industry's best practices. AMR is the nations leading medical transportation company.                                                                                                                                                     |  |
| RISALON                            | RIO Salon<br>www.riosalonkc.com                   | 1              | RIO Salon is a beauty salon that provides hair styling, customized color & look, and haircuts.                                                                                                                                                                                                                                                       |  |
| COUNTRY                            | Country Financial www.countryfinancial.com        | 500+           | Country Financial is a group of US insurance and financial services that offers a range of products and services including auto, home, life, farm, commercial insurance, retirement planning and investment management. The company serves nearly one million households and businesses in over 20 states.                                           |  |
| SHELTER                            | <b>Shelter Insurance</b> www.shelterinsurance.com | 400+           | Formed in 1946, Shelter Insurance is a mutual insurance company which focuses on auto, property, business and life insurance. The company operates in fifteen states and has headquarters in Columbia, Missouri.                                                                                                                                     |  |
| LAZ                                | <b>Laz Fit</b><br>www.lazfitkc.com                | 1              | Laz Fit is a gym that offers equipment and classes in Parkville. The company focuses on creating a culture and community through a variety of training styles that challenge the body.                                                                                                                                                               |  |
|                                    | Parkville Nutrition                               | 3              | Parkville Nutrition is a specialty restaurant providing healthy food alternatives offering Herbalife products in the form of shakes and teas.                                                                                                                                                                                                        |  |
| Pettersson Pet                     | Pettersson Pet (Go Pet Go) www.petterssonpet.com  | 4              | Pettersson Pet and Go Pet Go offers the widest variety of healthy pet food in Kansas City. The company provides pet food brands consistently rated top in the world, and free of recalls.                                                                                                                                                            |  |
|                                    | <b>Jimmy John's</b><br>www.jimmyjohns.com         | 2,700+         | Jimmy John's is an American sandwich chain that was founded in 1983. With over 2,700 locations and 45,000 employees, the company has established itself as one of the most powerful sandwich chains in the country. Jimmy John's prides itself on its from-scratch food with excellent ingredients with locally purchased produce hand sliced daily. |  |