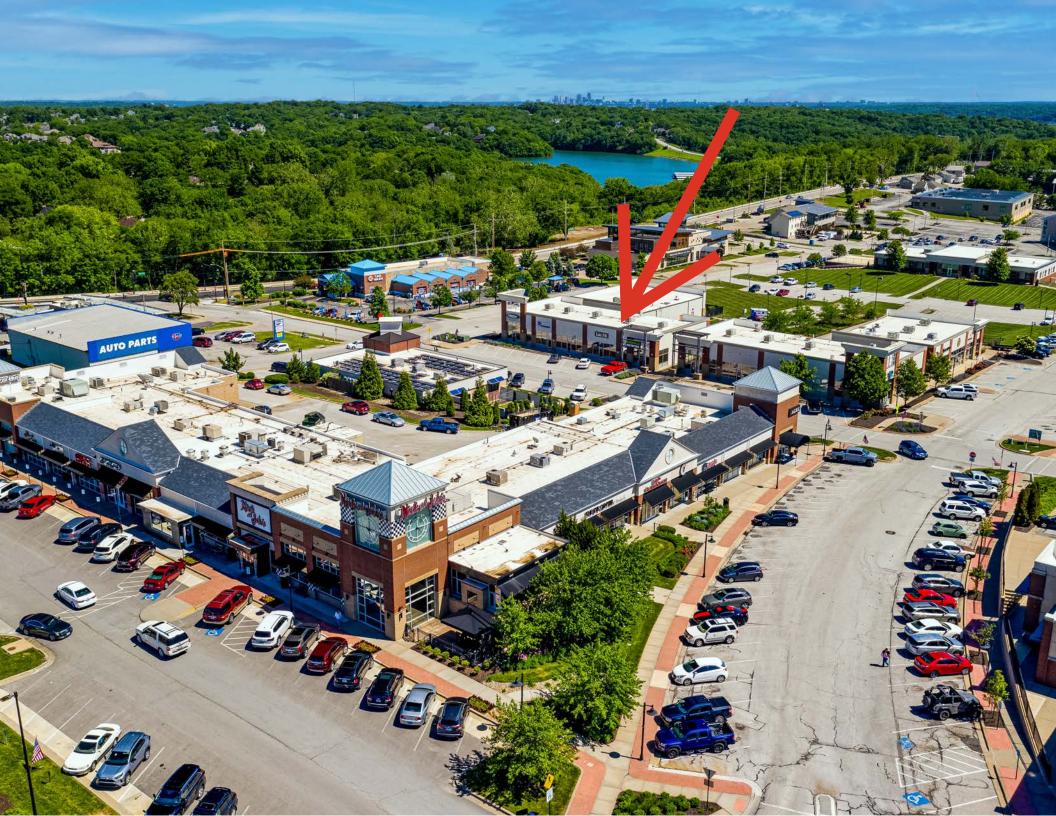

#### LOCATION

9107, 8807 MO-45, 6325, 6328, 6265 Lewis St., 6270 Jefferson Ave., 8835 NW 63rd St., Parkville, Mo 64152

#### TRAFFIC COUNTS

M0-45  $\pm 16,961 \text{ VPD}$ Missouri 9  $\pm 10,193 \text{ VPD}$ 