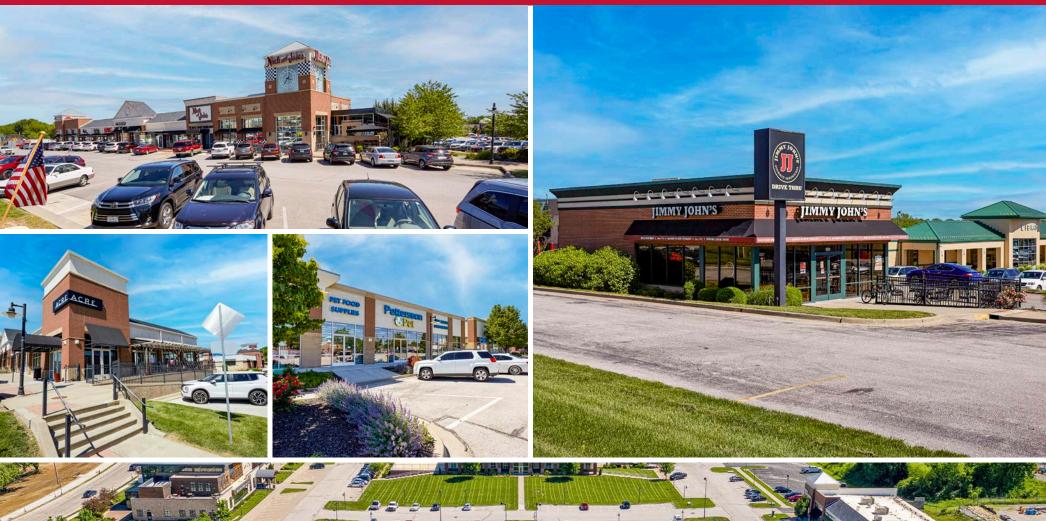

# TENANT PROFILE

|                                      | TENANT                                                         | # OF LOCATIONS | DESCRIPTION (COMPANY LEVEL)                                                                                                                                                                                                                                                                                                                                                          |
|--------------------------------------|----------------------------------------------------------------|----------------|--------------------------------------------------------------------------------------------------------------------------------------------------------------------------------------------------------------------------------------------------------------------------------------------------------------------------------------------------------------------------------------|
| cycle city                           | <b>Cycle City</b> www.gocyclecity.com                          | 2              | Cycle City provides professional bike repair service and sells top of the line bicycles at exceptional prices. The company opened in 2004 in the Parkville area and moved to Parkville Commons in 2009, where they have found a lot of success as a bike shop. They opened a second location in River Market in late 2021. Cycle City sponsors local events in the Kansas City area. |
| Pride CLEANERS                       | <b>Pride Cleaners</b> www.pridecleaners.com                    | 42             | Pride Cleaners has 42 locations that are spread throughout Kansas and Missouri. This is a go-to place for a wide array of services such as dry cleaning, laundry, wash and fold, and alterations. Since 2021, the dry-cleaning industry has seen an increase in demand and revenue has increased on average.                                                                         |
| ACRE                                 | Acre Restaurant www.acrekc.com                                 | 1              | Launching in the Summer of 2022, Acre Restaurant is known for its live-fire cooking style. Acre places an emphasis on producing locally raised meats, seafoods, and drinks that highlight the Midwest.                                                                                                                                                                               |
|                                      | United Studios of Self Defense                                 | 57             | United Studios of Self Defense is one of the largest martial arts schools in North America. With 57 locations, they are located in 7 different states.                                                                                                                                                                                                                               |
|                                      | FiveStar Lifestyles                                            | 2              | FiveStar Lifestyles offers real estate development services which involve building, constructing, and developing communities, villages, and golf courses. It currently manages the development of The Village of Loch Lloyd and its golf course, The Country Club at Loch Lloyd.                                                                                                     |
| <b>Parkville</b><br>Frame Gallery    | Parkville Frame Gallery www.parkvilleframegallery.com          | 1              | Parkville Frame Gallery is a custom framing business that operates on the retail and commercial side of the craft.                                                                                                                                                                                                                                                                   |
|                                      | <b>Eye Center of Parkville</b> www.theeyecenterofparkville.com | 1              | The Eye Center of Parkville provides comprehensive exams, quality eyewear, and additional optometry services.                                                                                                                                                                                                                                                                        |
| NICK JAKE'S REAL FOOD. HONEST DRENK. | <b>Nick &amp; Jake's</b><br>www.nickandjakes.com               | 3              | With operations in 3 different locations in the states of Missouri and Kansas, Nick and Jake's is a favored Parkville restaurant that serves a wide array of foods ranging from pasta to burgers.                                                                                                                                                                                    |
| GNC                                  | GNC Store<br>www.gnc.com                                       | 4,800+         | GNC Holdings, Inc. Operates a chain of health and wellness stores worldwide that include products such as vitamins, minerals, and herbal supplements. GNC has approximately 8,400 stores with about 6,200 located in the United States.                                                                                                                                              |
| twill.                               | <b>Twill</b><br>www.twillboutique.com                          | 1              | Twill is a women's high fashion clothing boutique store with one location in Parkville. The company sells shirts, dresses, bottoms, shoes, and accessories.                                                                                                                                                                                                                          |
|                                      | Royal Nail Spa                                                 | 1              | Royal Nail Spa is a nail salon that provides services including manicures, pedicures and stylish nails models.                                                                                                                                                                                                                                                                       |
| Pizze                                | <b>Pizza Hut</b><br>www.pizzahut.com                           | 16,000+        | Pizza hut is the largest pizza restaurant chain in the world more than 16,000 locations and 350,000 team members. The brand is operated by Yum! Brands (NYSE: YUM), which also owns Taco Bell, KFC, The Habit Burger Grill, and WingStreet. Pizza Hut continues to expand with locations in over 100 countries throughout the world.                                                 |

# TENANT PROFILE

|                                    | TENANT                                            | # OF LOCATIONS | DESCRIPTION (COMPANY LEVEL)                                                                                                                                                                                                                                                                                                                          |  |
|------------------------------------|---------------------------------------------------|----------------|------------------------------------------------------------------------------------------------------------------------------------------------------------------------------------------------------------------------------------------------------------------------------------------------------------------------------------------------------|--|
|                                    | Sakae Sushi                                       | 1              | Sakae Sushi is one of the top-rated Sushi restaurants in KC. The Japanese restaurant has a wide array of items to choose from including specialty rolls and protein bowls.                                                                                                                                                                           |  |
| LEANKITCHEN COMPANY                | <b>Lean Kitchen</b> www.leankitchenco.com         | 38             | Lean Kitchen is the fastest growing meal prep franchise in the country. The company offers chef driven meals that are made from scratch, packed with protein and have nutrition facts.                                                                                                                                                               |  |
|                                    | Imperial Golf www.imperialgolfkc.com              | 1              | Imperial golf was started in 2013 as a stand alone golf facility in Parkville. The company was able to grow the business through its well known instruction program. With professional instructors, the company's vision is to impact the world of golf on a major scale.                                                                            |  |
| A Global Medical Response Solution | Medevac Medical - AMR<br>www.amr.net              | 260+           | AMR is a leader in the emergency medical services sector which is known for implementing and providing the industry's best practices. AMR is the nations leading medical transportation company.                                                                                                                                                     |  |
| RISALON                            | RIO Salon<br>www.riosalonkc.com                   | 1              | RIO Salon is a beauty salon that provides hair styling, customized color & look, and haircuts.                                                                                                                                                                                                                                                       |  |
| COUNTRY                            | Country Financial www.countryfinancial.com        | 500+           | Country Financial is a group of US insurance and financial services that offers a range of products and services including auto, home, life, farm, commercial insurance, retirement planning and investment management. The company serves nearly one million households and businesses in over 20 states.                                           |  |
| SHELTER                            | <b>Shelter Insurance</b> www.shelterinsurance.com | 400+           | Formed in 1946, Shelter Insurance is a mutual insurance company which focuses on auto, property, business and life insurance. The company operates in fifteen states and has headquarters in Columbia, Missouri.                                                                                                                                     |  |
| LAZ                                | <b>Laz Fit</b><br>www.lazfitkc.com                | 1              | Laz Fit is a gym that offers equipment and classes in Parkville. The company focuses on creating a culture and community through a variety of training styles that challenge the body.                                                                                                                                                               |  |
|                                    | Parkville Nutrition                               | 3              | Parkville Nutrition is a specialty restaurant providing healthy food alternatives offering Herbalife products in the form of shakes and teas.                                                                                                                                                                                                        |  |
| Pettersson Pet                     | Pettersson Pet (Go Pet Go) www.petterssonpet.com  | 4              | Pettersson Pet and Go Pet Go offers the widest variety of healthy pet food in Kansas City. The company provides pet food brands consistently rated top in the world, and free of recalls.                                                                                                                                                            |  |
|                                    | <b>Jimmy John's</b><br>www.jimmyjohns.com         | 2,700+         | Jimmy John's is an American sandwich chain that was founded in 1983. With over 2,700 locations and 45,000 employees, the company has established itself as one of the most powerful sandwich chains in the country. Jimmy John's prides itself on its from-scratch food with excellent ingredients with locally purchased produce hand sliced daily. |  |