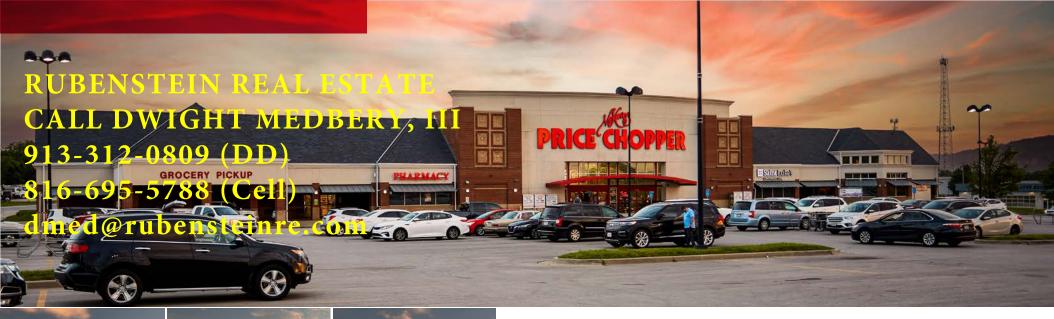

#### LOCATION

9107, 8807 MO-45, 6325, 6328, 6265 Lewis St., 6270 Jefferson Ave., 8835 NW 63rd St., Parkville, Mo 64152

#### TRAFFIC COUNTS

M0-45  $\pm 16,961 \text{ VPD}$ Missouri 9  $\pm 10,193 \text{ VPD}$ 

# **ACCESS**

There are 21 access points. 4 via MO-45, 4 via Lewis St., 8 via NW 63 St., 2 via NW Bell Rd. and 3 via Jefferson