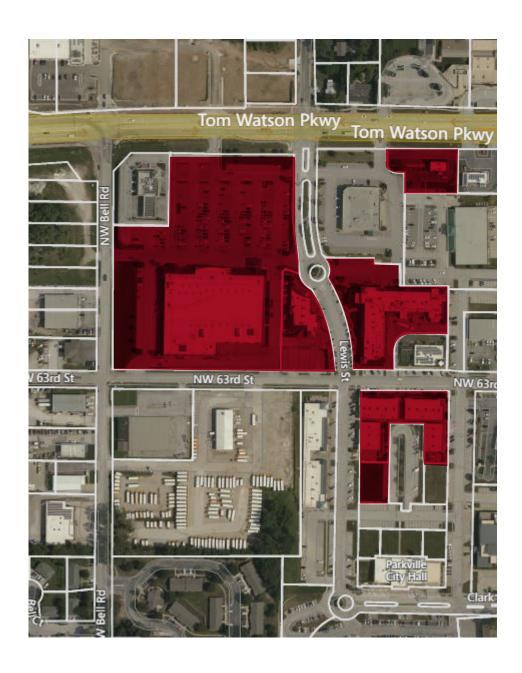

#### LOCATION

9107, 8807 MO-45, 6325, 6328, 6265 Lewis St., 6270 Jefferson Ave., 8835 NW 63rd St., Parkville, Mo 64152

# **ACCESS**

There are 21 access points. 4 via MO-45, 4 via Lewis St., 8 via NW 63 St., 2 via NW Bell Rd. and 3 via Jefferson