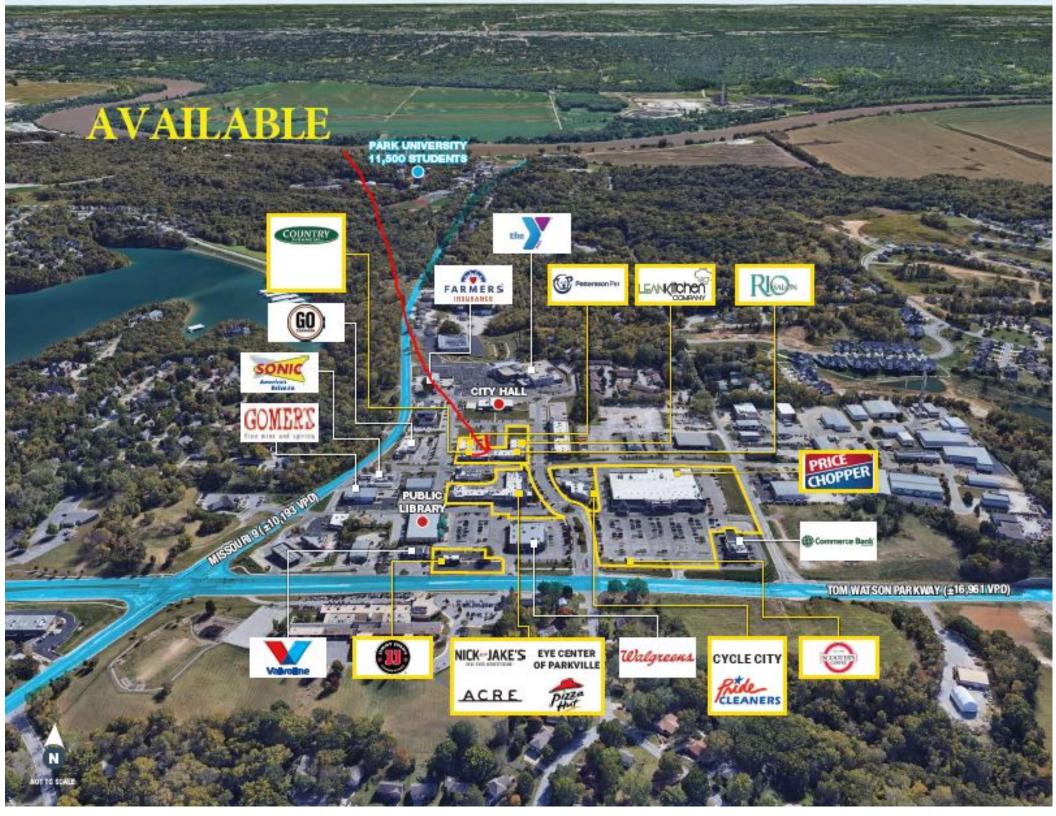

#### LOCATION

9107, 8807 MO-45, 6325, 6328, 6265 Lewis St., 6270 Jefferson Ave., 8835 NW 63rd St., Parkville, Mo 64152

#### TRAFFIC COUNTS

M0-45  $\pm 16,961 \text{ VPD}$ Missouri 9  $\pm 10,193 \text{ VPD}$ 

# **ACCESS**

There are 21 access points. 4 via MO-45, 4 via Lewis St., 8 via NW 63 St., 2 via NW Bell Rd. and 3 via Jefferson