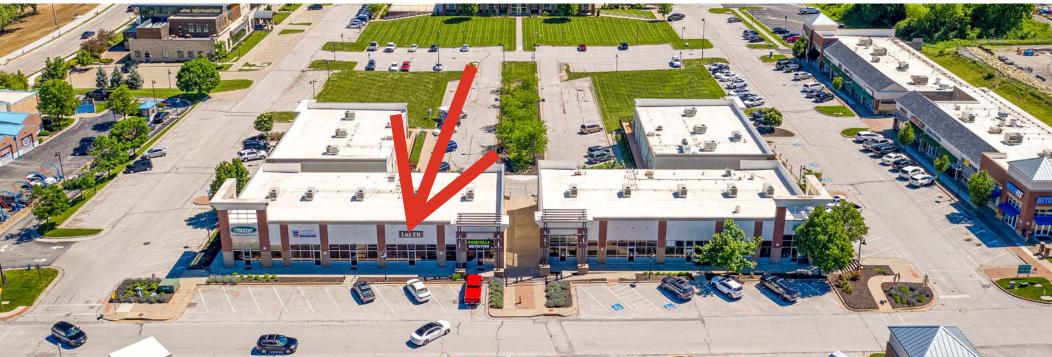

# PROPERTY DESCRIPTION

#### RENTABLE AREA

133,410 SF

#### **PARKING**

499 spaces (3.7 per 1,000 SF)

#### LAND AREA

11.4 AC (498,326 SF)