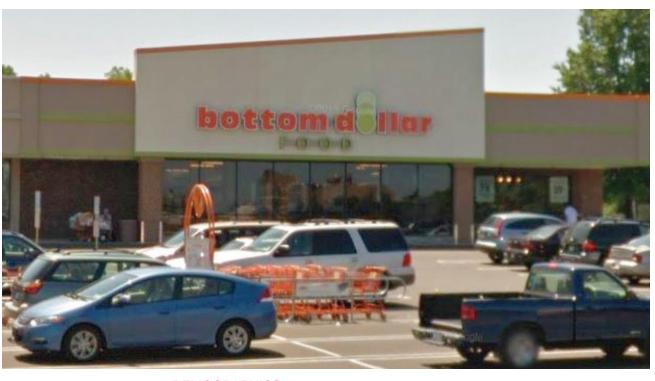

EAST NORRITON, PA

19,448sf END CAP FOR SUBLEASE

EAST NORRITON, PA

19,448sf END CAP FOR SUBLEASE

#### PROPERTY DETAILS

- Well positioned in Northtowne Plaza Shopping Center in the middle of the bustling East Norriton retail market
- End cap opportunity with pylon space, ample parking and strong co-tenancy in the
- Located at the intersection of Route 202 (14,000 AADT) and Germantown Pike (36,000 AADT)
- Population over 175,000 with Household incomes over \$105,000 and over 135,000 employees all within 5 miles