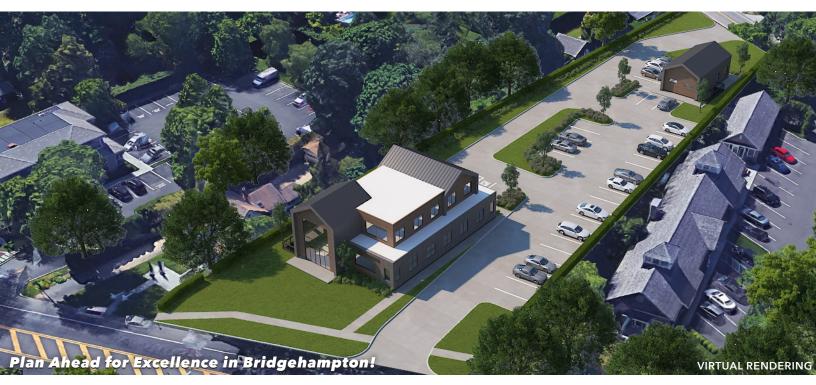

## Premier Office and Medical Spaces Coming to Bridgehampton in 2026

Explore the finest luxury Commercial / Medical Office opportunity at 2297 Montauk Highway, Bridgehampton. Constructed by The Farrell Companies, one of the premier builders in the Hamptons. Strategically located on Montauk Highway and Church Lane, this property provides a high-visibility location and easy access for both pedestrians and motorists. This sophisticated new development is slated for completion in Q1 2026.

**Elite Construction** Built to suit by the Farrell Companies,

renowned for quality and luxury in the

Hamptons

**Customizable Spaces** Up to 9,093 sq ft available for tailored office or

medical use

**Ideal Location** In the heart of Bridgehampton with ample

parking for convenience

**LAYOUT** 

FLOOR 1 3,602 SF FLOOR 2 1,889 SF LOWER LEVEL 3,602 SF

**DAN LESSING** | Lic. RE Salesperson 631.500.0743 DAN.LESSING@CORCORAN.COM 24 Main Street

Southampton, NY 11968

PAUL WEXLER | Lic. Associate RE Broker 212.836.1075 PLW@CORCORAN.COM 590 Madison Avenue, 7th Floor