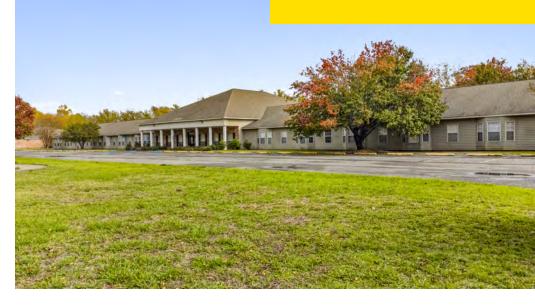

#### **Location Overview**

A former assisted living facility located in Natchitoches, LA, in NW Louisiana, the property contains two buildings—a 22,330+/—SF facility and an 8,074+/—SF facility—for a total of 30,404+/—square feet. An enclosed corridor connects the two buildings. The buildings are approximately 27 years old. The site contains 5+ acres.

- The front building, with 22,330+/—square feet, has 27 assisted living apartments (a mix of one- and two-room units), each with a private bathroom, kitchen, and its own HVAC units. Common areas include a kitchen, dining room, offices, day room, living room, hair salon, various storage, and common restrooms in addition to the restrooms in the apartments. The common areas have central air and heat, and the building is fully sprinklered.
- The rear building, with 8,074+/—square feet, has 8 resident rooms, each with a
  private restroom, a small kitchenette (for microwave and small refrigerator),
  and a large common area with common restrooms, a laundry room, and an
  office. Central air and heat.
- The finishes in both buildings are carpet and tile, walls are painted sheetrock, and ceilings are sheetrock with a blown acoustical finish.