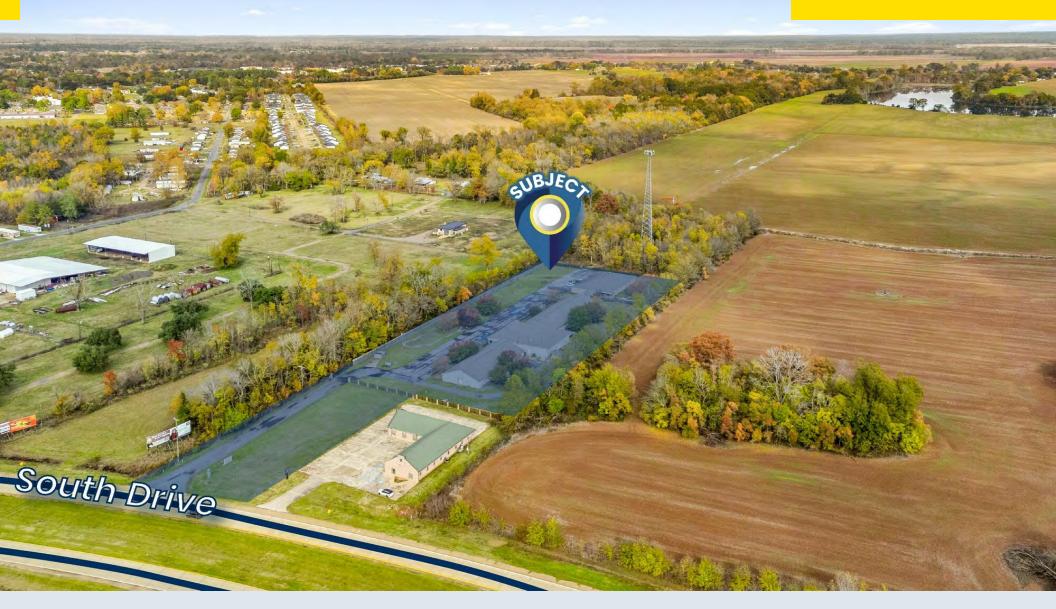

#### **Location Overview**

A former assisted living facility located in Natchitoches, LA, in NW Louisiana, the property contains two buildings—a 22,330+/—SF facility and an 8,074+/—SF facility—for a total of 30,404+/—square feet. An enclosed corridor connects the two buildings. The buildings are approximately 27 years old. The site contains 5+ acres.

### Special Purpose Property For Sale

Vienna Bend

| Sale Price:          | \$1,500,000 |
|----------------------|-------------|
| Building Size:       | 30,404 SF   |
| Lot Size:            | 5.11 Acres  |
| Number of Buildings: | 2           |
| Price / SF:          | \$49.34     |
| Year Built:          | 1997        |
| Zoning:              | B-1         |