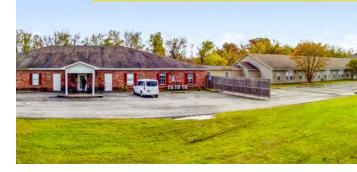

#### **Location Overview**

A former assisted living facility located in Natchitoches, LA, in NW Louisiana, the property contains two buildings—a 22,330+/—SF facility and an 8,074+/—SF facility—for a total of 30,404+/—square feet. An enclosed corridor connects the two buildings. The buildings are approximately 27 years old. The site contains 5+ acres.