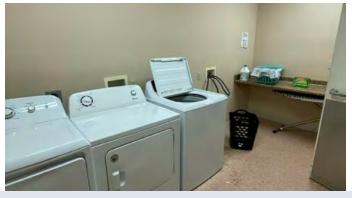

- The front building, with 22,330+/—square feet, has 27 assisted living apartments (a mix of one- and two-room units), each with a private bathroom, kitchen, and its own HVAC units. Common areas include a kitchen, dining room, offices, day room, living room, hair salon, various storage, and common restrooms in addition to the restrooms in the apartments. The common areas have central air and heat, and the building is fully sprinklered.
- The rear building, with 8,074+/—square feet, has 8 resident rooms, each with a
  private restroom, a small kitchenette (for microwave and small refrigerator),
  and a large common area with common restrooms, a laundry room, and an
  office. Central air and heat.
- The finishes in both buildings are carpet and tile, walls are painted sheetrock, and ceilings are sheetrock with a blown acoustical finish.