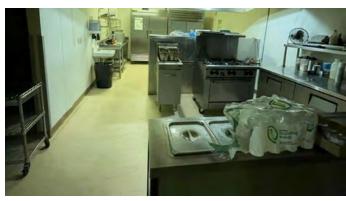

- The front building, with 22,330+/—square feet, has 27 assisted living apartments (a mix of one- and two-room units), each with a private bathroom, kitchen, and its own HVAC units. Common areas include a kitchen, dining room, offices, day room, living room, hair salon, various storage, and common restrooms in addition to the restrooms in the apartments. The common areas have central air and heat, and the building is fully sprinklered.
- The rear building, with 8,074+/—square feet, has 8 resident rooms, each with a
  private restroom, a small kitchenette (for microwave and small refrigerator),
  and a large common area with common restrooms, a laundry room, and an
  office. Central air and heat.
- The finishes in both buildings are carpet and tile, walls are painted sheetrock, and ceilings are sheetrock with a blown acoustical finish.