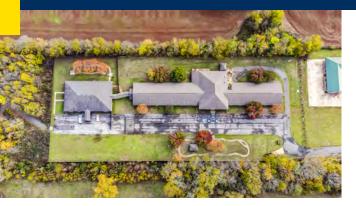

#### **Location Overview**

A former assisted living facility located in Natchitoches, LA, in NW Louisiana, the property contains two buildings—a 22,330+/—SF facility and an 8,074+/—SF facility—for a total of 30,404+/—square feet. An enclosed corridor connects the two buildings. The buildings are approximately 27 years old. The site contains 5+ acres.