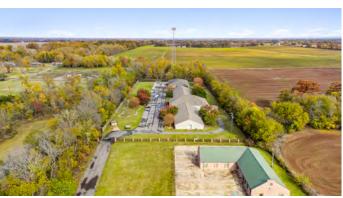

### Special Purpose Property For Sale

Vienna Bend

| Sale Price:          | \$1,500,000 |
|----------------------|-------------|
| Building Size:       | 30,404 SF   |
| Lot Size:            | 5.11 Acres  |
| Number of Buildings: | 2           |
| Price / SF:          | \$49.34     |
| Year Built:          | 1997        |
| Zoning:              | B-1         |

#### **Location Overview**

A former assisted living facility located in Natchitoches, LA, in NW Louisiana, the property contains two buildings—a 22,330+/—SF facility and an 8,074+/—SF facility—for a total of 30,404+/—square feet. An enclosed corridor connects the two buildings. The buildings are approximately 27 years old. The site contains 5+ acres.