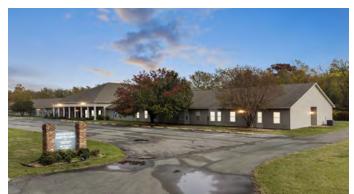

#### **Location Overview**

A former assisted living facility located in Natchitoches, LA, in NW Louisiana, the property contains two buildings—a 22,330+/—SF facility and an 8,074+/—SF facility—for a total of 30,404+/—square feet. An enclosed corridor connects the two buildings. The buildings are approximately 27 years old. The site contains 5+ acres.

- The front building, with 22,330+/—square feet, has 27 assisted living apartments (a mix of one- and two-room units), each with a private bathroom, kitchen, and its own HVAC units. Common areas include a kitchen, dining room, offices, day room, living room, hair salon, various storage, and common restrooms in addition to the restrooms in the apartments. The common areas have central air and heat, and the building is fully sprinklered.
- The rear building, with 8,074+/—square feet, has 8 resident rooms, each with a
  private restroom, a small kitchenette (for microwave and small refrigerator),
  and a large common area with common restrooms, a laundry room, and an
  office. Central air and heat.
- The finishes in both buildings are carpet and tile, walls are painted sheetrock, and ceilings are sheetrock with a blown acoustical finish.