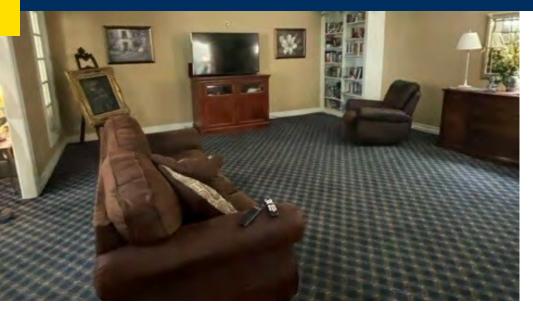

- The front building, with 22,330+/—square feet, has 27 assisted living apartments (a mix of one- and two-room units), each with a private bathroom, kitchen, and its own HVAC units. Common areas include a kitchen, dining room, offices, day room, living room, hair salon, various storage, and common restrooms in addition to the restrooms in the apartments. The common areas have central air and heat, and the building is fully sprinklered.
- The rear building, with 8,074+/—square feet, has 8 resident rooms, each with a
  private restroom, a small kitchenette (for microwave and small refrigerator),
  and a large common area with common restrooms, a laundry room, and an
  office. Central air and heat.
- The finishes in both buildings are carpet and tile, walls are painted sheetrock, and ceilings are sheetrock with a blown acoustical finish.