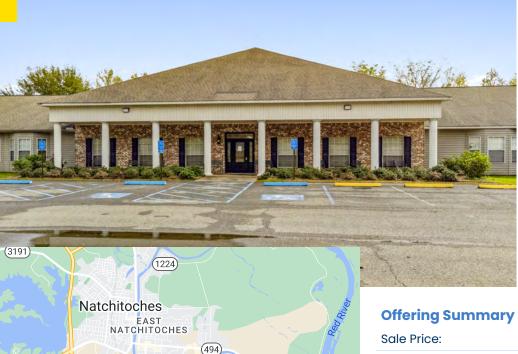

### Special Purpose Property For Sale

Vienna Bend

| Sale Price:          | \$1,500,000 |
|----------------------|-------------|
| Building Size:       | 30,404 SF   |
| Lot Size:            | 5.11 Acres  |
| Number of Buildings: | 2           |
| Price / SF:          | \$49.34     |
| Year Built:          | 1997        |
| Zoning:              | B-1         |

#### **Location Overview**

A former assisted living facility located in Natchitoches, LA, in NW Louisiana, the property contains two buildings—a 22,330+/—SF facility and an 8,074+/—SF facility—for a total of 30,404+/—square feet. An enclosed corridor connects the two buildings. The buildings are approximately 27 years old. The site contains 5+ acres.