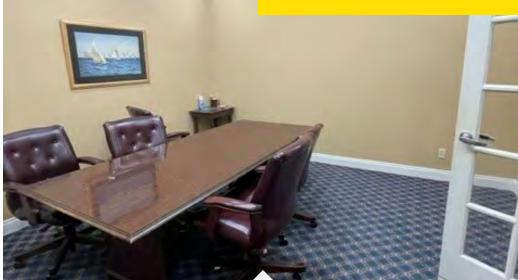

- The front building, with 22,330+/—square feet, has 27 assisted living apartments (a mix of one- and two-room units), each with a private bathroom, kitchen, and its own HVAC units. Common areas include a kitchen, dining room, offices, day room, living room, hair salon, various storage, and common restrooms in addition to the restrooms in the apartments. The common areas have central air and heat, and the building is fully sprinklered.
- The rear building, with 8,074+/—square feet, has 8 resident rooms, each with a
  private restroom, a small kitchenette (for microwave and small refrigerator),
  and a large common area with common restrooms, a laundry room, and an
  office. Central air and heat.
- The finishes in both buildings are carpet and tile, walls are painted sheetrock, and ceilings are sheetrock with a blown acoustical finish.