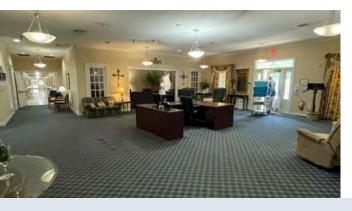

- The front building, with 22,330+/—square feet, has 27 assisted living apartments (a mix of one- and two-room units), each with a private bathroom, kitchen, and its own HVAC units. Common areas include a kitchen, dining room, offices, day room, living room, hair salon, various storage, and common restrooms in addition to the restrooms in the apartments. The common areas have central air and heat, and the building is fully sprinklered.
- The rear building, with 8,074+/—square feet, has 8 resident rooms, each with a
  private restroom, a small kitchenette (for microwave and small refrigerator),
  and a large common area with common restrooms, a laundry room, and an
  office. Central air and heat.
- The finishes in both buildings are carpet and tile, walls are painted sheetrock, and ceilings are sheetrock with a blown acoustical finish.