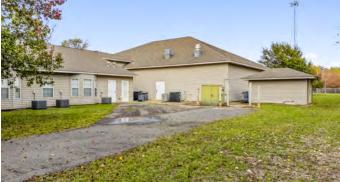

- The front building, with 22,330+/—square feet, has 27 assisted living apartments (a mix of one- and two-room units), each with a private bathroom, kitchen, and its own HVAC units. Common areas include a kitchen, dining room, offices, day room, living room, hair salon, various storage, and common restrooms in addition to the restrooms in the apartments. The common areas have central air and heat, and the building is fully sprinklered.
- The rear building, with 8,074+/—square feet, has 8 resident rooms, each with a
  private restroom, a small kitchenette (for microwave and small refrigerator),
  and a large common area with common restrooms, a laundry room, and an
  office. Central air and heat.
- The finishes in both buildings are carpet and tile, walls are painted sheetrock, and ceilings are sheetrock with a blown acoustical finish.