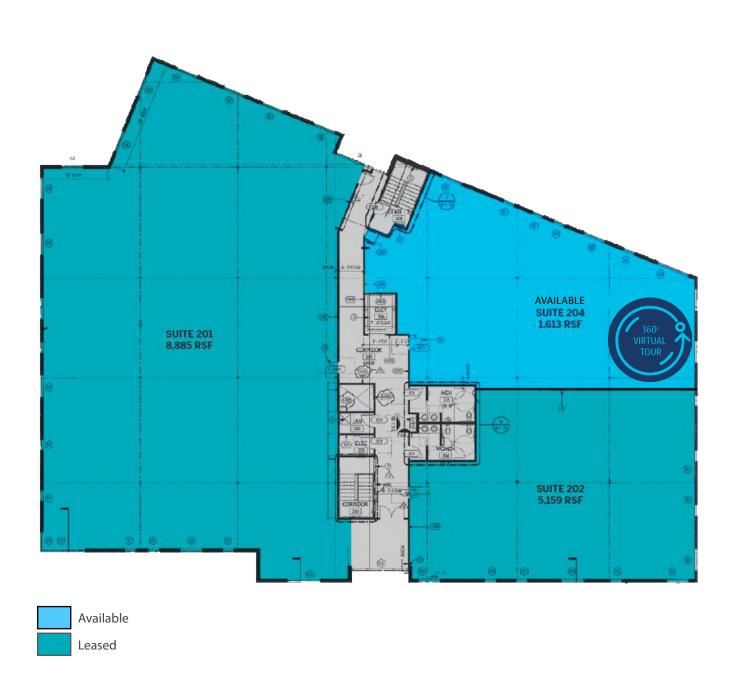

### Availability:

101 - 4.563 SF

102 - 3,144 SF

105 - 1,714 SF

----

204 - 1,613 SF

Second Floor

Leasing Information:

Justin
Brasell
713.231.1595
Justin.Brasell@transwestern.com

Heinrich Cronje 832.408.4067 Heinrich.Cronje@transwestern.cor

17903 West Lake Houston Pkwy | Humble, TX 77346

First Floor | Suite 102 | 3,144 SF

17903 West Lake Houston Pkwy | Humble, TX 77346

Second Floor | Suite 204 | 1,613 SF

Leasing Information:

Justin
Brasell
713.231.1595
Justin.Brasell@transwestern.com

Heinrich Cronje 832.408.4067 Heinrich.Cronje@transwestern.com