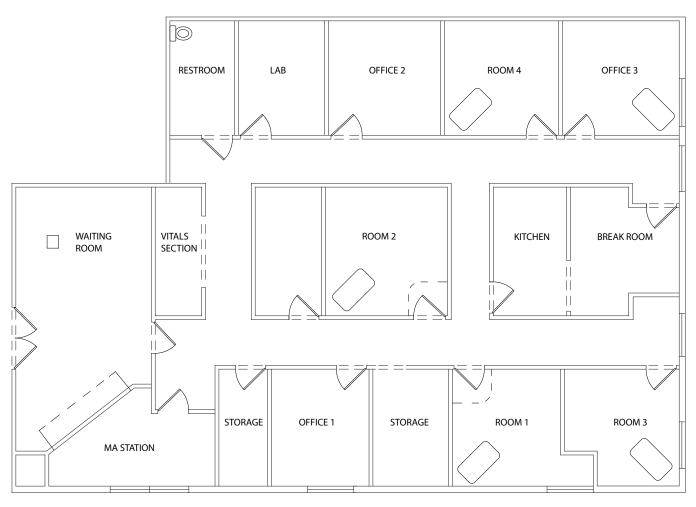

Second Floor

Leasing Information:

Justin
Brasell
713.231.1595
Justin.Brasell@transwestern.com

Heinrich Cronje 832.408.4067 Heinrich.Cronje@transwestern.cor

17903 West Lake Houston Pkwy | Humble, TX 77346

First Floor | Suite 102 | 3,144 SF

Leasing Information:

Justin
Brasell
713.231.1595
Justin Brasell@transwestern.com

Heinrich
Cronje
832.408.4067
Heinrich.Cronje@transwestern.com

17903 West Lake Houston Pkwy | Humble, TX 77346

SPEC Plan | Suite 105 | 1,714 SF