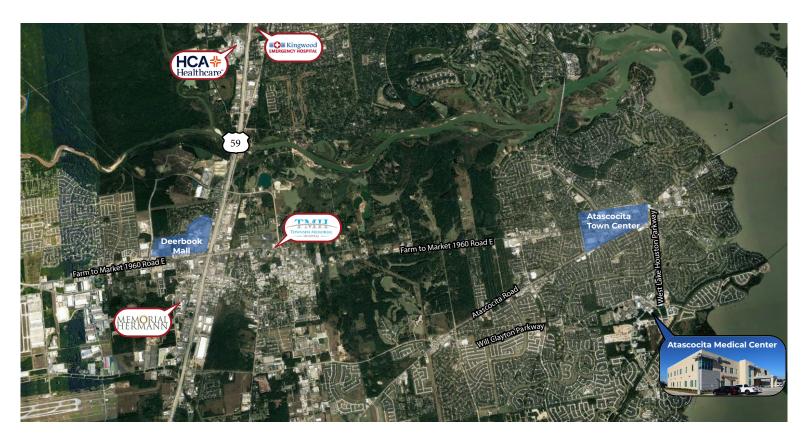

### Hospitals in the area

Townsen Memorial Hospital 7 miles

Memorial Hermann Northeast Hospital 8 miles

HCA Houston Healthcare Kingwood 10 miles

Kingwood Emergency Hospital 10 miles

### The Humble Area