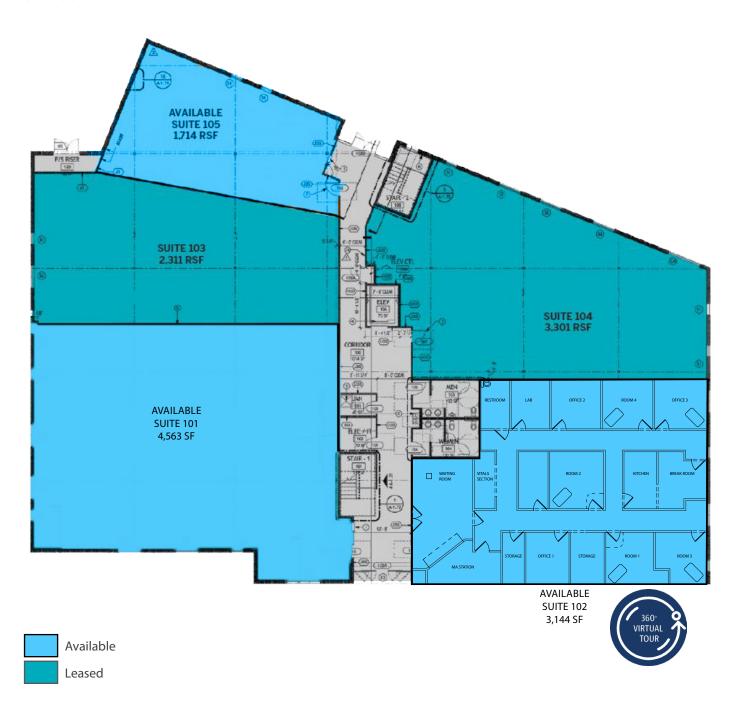

### Availability:

101 - 4.563 SF

102 - 3,144 SF

105 - 1,714 SF

----

204 - 1,613 SF

### First Floor

Leasing Information:

Justin
Brasell
713.231.1595
Justin Brasell@transwestern.com

Heinrich Cronje 832.408.4067 Heinrich Cronie@transwestern.con

17903 West Lake Houston Pkwy | Humble, TX 77346

Second Floor

Leasing Information:

Justin
Brasell
713.231.1595
Justin.Brasell@transwestern.com

Heinrich Cronje 832.408.4067 Heinrich.Cronje@transwestern.cor

17903 West Lake Houston Pkwy | Humble, TX 77346

First Floor | Suite 102 | 3,144 SF