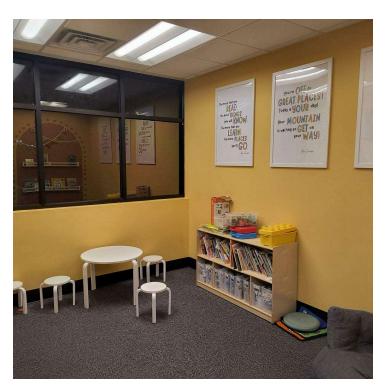

US 30 offers excellent visibility with signage overlooking I-65. Zoned Highway Commercial, this property presents versatility for a range of office or business uses. With approximately 200 parking spots and annual taxes of approximately \$35,000, this office building is ideal for office users looking for a large freestanding location near a main thoroughfare.

### **LOCATION DESCRIPTION**

This property is located near the intersection of I-65 and US 30 in Merrillville, Indiana. Merrillville is a town in Lake County and a suburb of Chicago. The population was 35,246 at the 2010 census. On January 1, 2015, Merrillville became the most populated town in Indiana, as Fishers in Hamilton County was converted from a town to a city. The town serves as a major shopping hub for Northwest Indiana.





### ANTONY MIOCIC

Director of Office Group 219.864.0200 amiocic@latitudeco.com

#### **CHANDLER KIMMEL**

219.864.0200 ckimmel@latitudeco.com • 3 • LATITUDECO.COM

### SALE OF 8401 OHIO ST

8401 Ohio Street, Merrillville, IN 46410



### **ADDITIONAL PHOTOS**



### ANTONY MIOCIC

Director of Office Group 219.864.0200 amiocic@latitudeco.com

### **CHANDLER KIMMEL**

219.864.0200 ckimmel@latitudeco.com • 4 • LATITUDECO.COM

## SALE OF 8401 OHIO ST

8401 Ohio Street, Merrillville, IN 46410



**RETAILER MAP** 



### ANTONY MIOCIC

Director of Office Group 219.864.0200 amiocic@latitudeco.com

### **CHANDLER KIMMEL**

219.864.0200 ckimmel@latitudeco.com • 5 • LATITUDECO.COM



#### LOCATION MAPS



### ANTONY MIOCIC

Director of Office Group 219.864.0200 amiocic@latitudeco.com

### **CHA