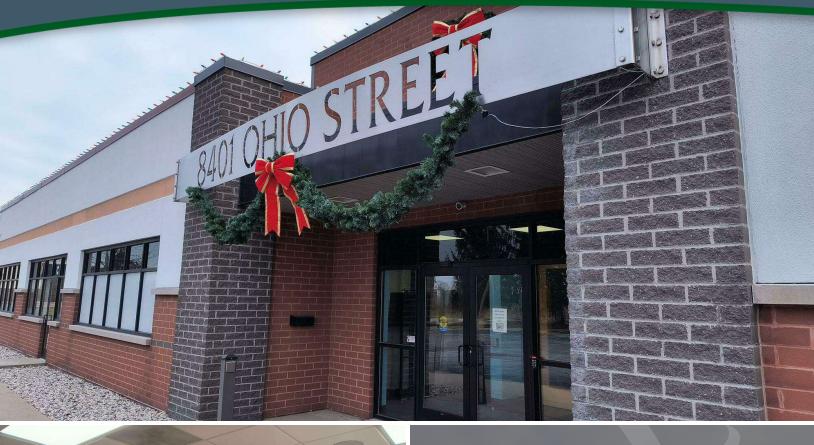

# 8401 OHIO STREET, MERRILLVILLE, IN 46410

For more information, please contact:

ANTONY MIOCIC Director of Office Group 219.864.0200 amiocic@latitudeco.com CHANDLER KIMMEL 219.864.0200 ckimmel@latitudeco.com

### SALE OF 8401 OHIO ST

8401 Ohio Street, Merrillville, IN 46410

### **PROPERTY HIGHLIGHTS**

- Turnkey freestanding office for sale in Merrillville
- Located near the intersection of I-65 and US 30 with signage overlooking I-65
- Renovated in 2023 with a sprinkler system, security system, and cameras throughout the building
- Currently utilized as an ABA Facility
- Pristine Class A Office Space with approximately 200 parking spots
- Taxes are approximately \$35,000 annually.

### **PROPERTY DESCRIPTION**

This turnkey freestanding office building consists of 17,814sf of pristine Class A office space renovated in 2023 and equipped with modern security features including a sprinkler system and surveillance cameras. Its desirable location near the intersection of I-65 and US 30 offers excellent visibility with signage overlooking I-65. Zoned Highway Commercial, this property presents versatility for a range of office or business uses. With approximately 200 parking spots and annual taxes of approximately \$35,000, this office building is ideal for office users looking for a large freestanding location near a main thoroughfare.