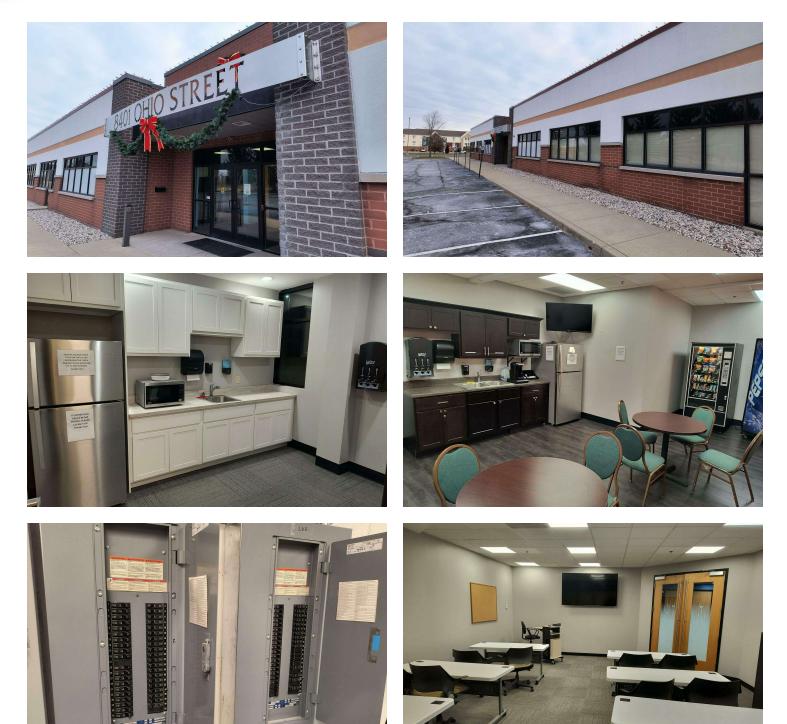

g is ideal for office users looking for a large freestanding location near a main thoroughfare.

### **LOCATION DESCRIPTION**

This property is located near the intersection of I-65 and US 30 in Merrillville, Indiana. Merrillville is a town in Lake County and a suburb of Chicago. The population was 35,246 at the 2010 census. On January 1, 2015, Merrillville became the most populated town in Indiana, as Fishers in Hamilton County was converted from a town to a city. The town serves as a major shopping hub for Northwest Indiana.





### ANTONY MIOCIC

Director of Office Group 219.864.0200 amiocic@latitudeco.com

#### **CHANDLER KIMMEL**

219.864.0200 ckimmel@latitudeco.com • 3 • LATITUDECO.COM

### SALE OF 8401 OHIO ST

8401 Ohio Street, Merrillville, IN 46410



### **ADDITIONAL PHOTOS**



### ANTONY MIOCIC

Director of Office Group 219.864.0200 amiocic@latitudeco.com

### **CHANDLER KIMMEL**

219.864.0200 ckimmel@latitudeco.com • 4 • LATITUDECO.COM

## SALE OF 8401 OHIO ST

8401 Ohio Street, Merrillville, IN 46410



**RETAILER MAP** 



### ANTONY MIOCIC

Director of Office Group 219.864.0200 amiocic@latitudeco.com

### **CHANDLER KIMMEL**

219.864.0200 ckimmel@latitudeco.com • 5 • LATITUDECO.COM



#### LOCATION MAPS



### ANTONY MIOCIC

Director of Office Group 219.864.0200 amiocic@latitudeco.com

### **CHANDLER KIMMEL**

219.864.0200 ckimmel@latitudeco.com •6• LATITUDECO.COM 8401 Ohio Street, Merrillville, IN 46410



### **DEMOGRAPHICS MAP & REPORT**



| POPULATION                               | 0.3 MILES        | 0.5 MILES       | 1 MILE          |
|-------------