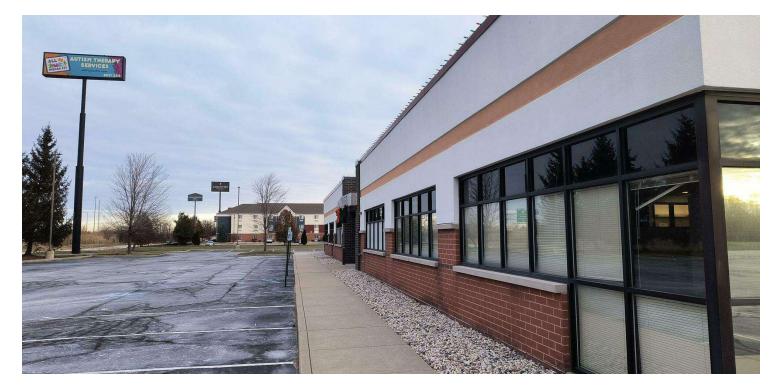

### **PROPERTY HIGHLIGHTS**

- Turnkey freestanding office for sale in Merrillville
- Located near the intersection of I-65 and US 30 with signage overlooking I-65
- Renovated in 2023 with a sprinkler system, security system, and cameras throughout the building
- Currently utilized as an ABA Facility
- Pristine Class A Office Space with approximately 200 parking spots
- Taxes are approximately \$35,000 annually.

### **PROPERTY DESCRIPTION**

This turnkey freestanding office building consists of 17,814sf of pristine Class A office space renovated in 2023 and equipped with modern security features including a sprinkler system and surveillance cameras. Its desirable location near the intersection of I-65 and US 30 offers excellent visibility with signage overlooking I-65. Zoned Highway Commercial, this property presents versatility for a range of office or business uses. With approximately 200 parking spots and annual taxes of approximately \$35,000, this office building is ideal for office users looking for a large freestanding location near a main thoroughfare.

### **LOCATION DESCRIPTION**

This property is located near the intersection of I-65 and US 30 in Merrillville, Indiana. Merrillville is a town in Lake County and a suburb of Chicago. The population was 35,246 at the 2010 census. On January 1, 2015, Merrillville became the most populated town in Indiana, as Fishers in Hamilton County was converted from a town to a city. The town serves as a major shopping hub for Northwest Indiana.