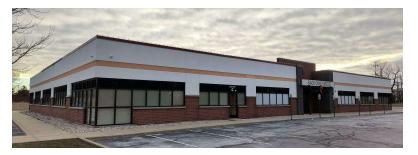

### SALE OF 8401 OHIO ST

8401 Ohio Street, Merrillville, IN 46410

### **PROPERTY DESCRIPTION**

This turnkey freestanding office building consists of 17,814sf of pristine Class A office space renovated in 2023 and equipped with modern security features including a sprinkler system and surveillance cameras. Its desirable location near the intersection of I-65 and US 30 offers excellent visibility with signage overlooking I-65. Zoned Highway Commercial, this property presents versatility for a range of office or business uses. With approximately 200 parking spots and annual taxes of approximately \$35,000, this office building is ideal for office users looking for a large freestanding location near a main thoroughfare.