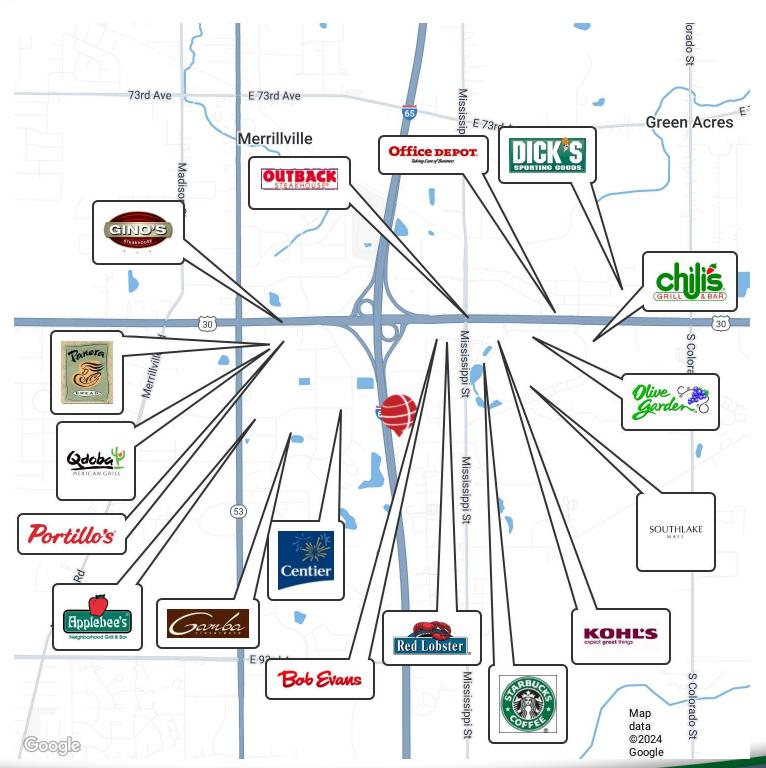

## SALE OF 8401 OHIO ST

8401 Ohio Street, Merrillville, IN 46410

**RETAILER MAP** 