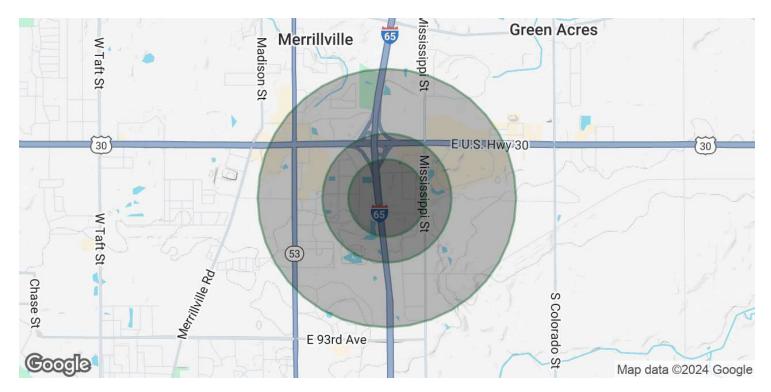

### **DEMOGRAPHICS MAP & REPORT**

| POPULATION                               | 0.3 MILES        | 0.5 MILES       | 1 MILE          |
|------------------------------------------|------------------|-----------------|-----------------|
| Total Population                         | 22               | 253             | 2,640           |
| Average Age                              | 41               | 47              | 45              |
| Average Age (Male)                       | 40               | 44              | 42              |
| Average Age (Female)                     | 42               | 49              | 47              |
| HOUSEHOLDS & INCOME                      | 0.3 MILES        | 0.5 MILES       | 1 MILE          |
| Total Households                         | 8                | 101             | 1,246           |
|                                          |                  |                 |                 |
| # of Persons per HH                      | 2.8              | 2.5             | 2.1             |
| # of Persons per HH<br>Average HH Income | 2.8<br>\$103,167 | 2.5<br>\$87,299 | 2.1<br>\$72,459 |
| *                                        |                  | -               |                 |