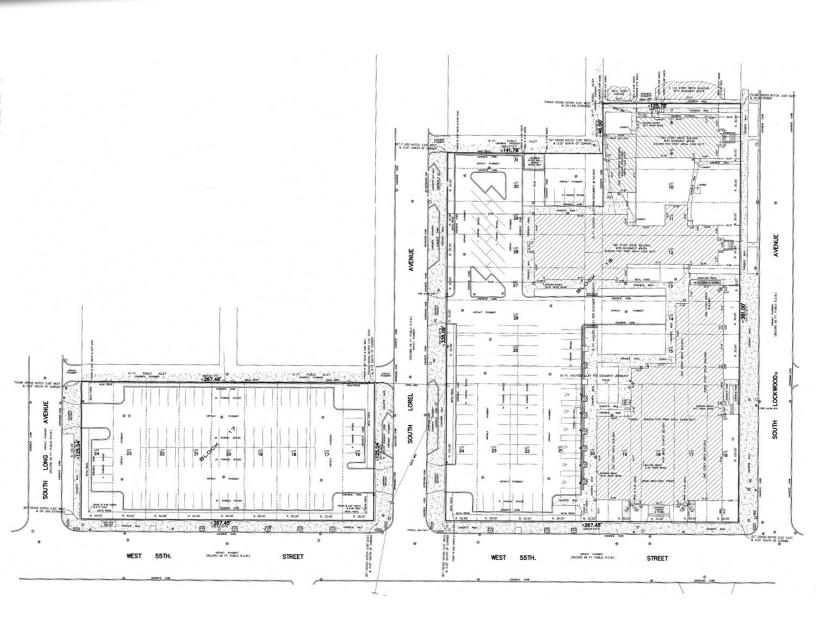

|  |  |
|------------------------------|--------------|--|--|
| INTERSECTION                 | CARS PER DAY |  |  |
| W 55th St & S Long Ave       | 30,154       |  |  |
| S Central Ave & S Archer Ave | 24,305       |  |  |
| S Cicero Ave & W 54th St     | 58,751       |  |  |
| Archer Ave S & Long Ave      | 21,466       |  |  |

| DEMOGRAPHICS      |           |          |           |
|-------------------|-----------|----------|-----------|
|                   | 0.5 MILES | 1 MILE   | 1.5 MILES |
| Total Population  | 5,095     | 16,853   | 48,765    |
| Total Households  | 1,693     | 5,647    | 15,847    |
| Average HH Income | \$60,741  | \$66,971 | \$64,565  |
|                   |           |          |           |



### FORMER ST. CAMILLUS CAMPUS

### SITE **PLAN**





# FORMER ST. CAMILLUS CAMPUS PROPERTY PHOTOS