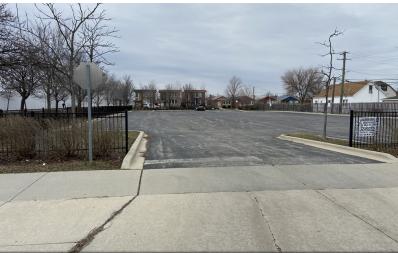

----------|--|--|
| INTERSECTION                 | CARS PER DAY |  |  |
| W 55th St & S Long Ave       | 30,154       |  |  |
| S Central Ave & S Archer Ave | 24,305       |  |  |
| S Cicero Ave & W 54th St     | 58,751       |  |  |
| Archer Ave S & Long Ave      | 21,466       |  |  |

| DEMOGRAPHICS      |           |          |           |
|-------------------|-----------|----------|-----------|
|                   | 0.5 MILES | 1 MILE   | 1.5 MILES |
| Total Population  | 5,095     | 16,853   | 48,765    |
| Total Households  | 1,693     | 5,647    | 15,847    |
| Average HH Income | \$60,741  | \$66,971 | \$64,565  |
|                   |           |          |           |



### FORMER ST. CAMILLUS CAMPUS

### SITE **PLAN**





# FORMER ST. CAMILLUS CAMPUS PROPERTY PHOTOS