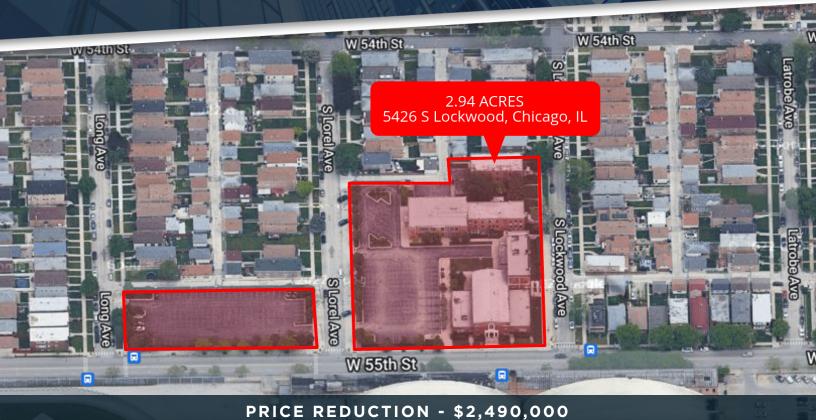

### **5426 S LOCKWOOD AVE**

CHICAGO, IL 60638

#### **PROPERTY HIGHLIGHTS:**

- 2.94-acre site
- Existing buildings ±44,000 SF (21,500, 17,000, 5,600)
- Current zoning RS-3 contact broker for rezoning possibilities
- Across from Midway Airport/Southwest Airlines
- Easy access to I-55 (Cicero/Central interchanges)
- Short trip to downtown, I-294, I-90/94 interchanges
- Deed restrictions apply contact broker for details
- Great location for education use (school), multifamily/single family/mixed-use development
- Asking Price: \$2,490,000