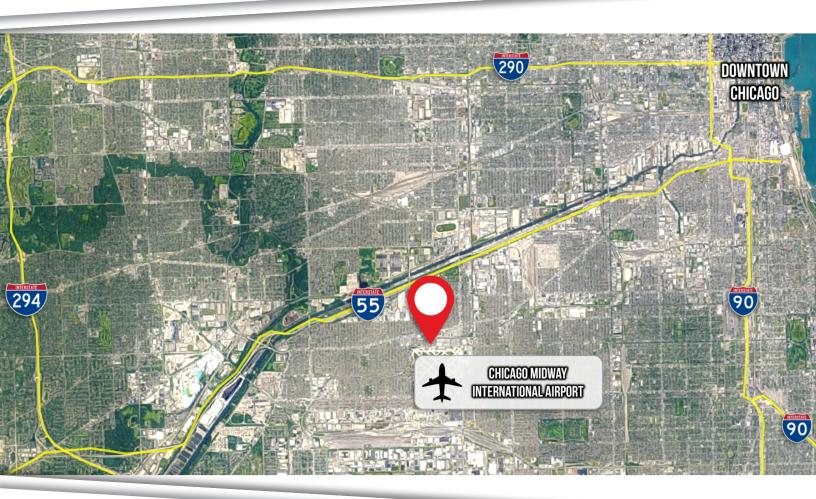

#### **PROPERTY HIGHLIGHTS:**

- 2.94-acre site
- Existing buildings ±44,000 SF (21,500, 17,000, 5,600)
- Current zoning RS-3 contact broker for rezoning possibilities
- Across from Midway Airport/Southwest Airlines
- Easy access to I-55 (Cicero/Central interchanges)
- Short trip to downtown, I-294, I-90/94 interchanges
- Deed restrictions apply contact broker for details
- Great location for education use (school), multifamily/single family/mixed-use development
- Asking Price: \$2,490,000