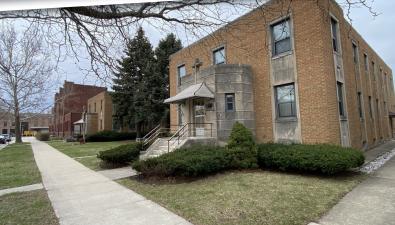

# FORMER ST. CAMILLUS CAMPUS PROPERTY PHOTOS

#### **PROPERTY HIGHLIGHTS:**

- 2.94-acre site
- Existing buildings ±44,000 SF (21,500, 17,000, 5,600)
- Current zoning RS-3 contact broker for rezoning possibilities
- Across from Midway Airport/Southwest Airlines
- Easy access to I-55 (Cicero/Central interchanges)
- Short trip to downtown, I-294, I-90/94 interchanges
- Deed restrictions apply contact broker for details
- Great location for education use (school), multifamily/single family/mixed-use development
- Asking Price: \$2,490,000