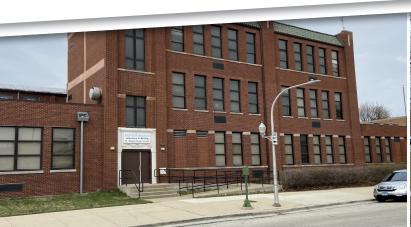

# FORMER ST. CAMILLUS CAMPUS PROPERTY PHOTOS

#### **PROPERTY HIGHLIGHTS:**

- 2.94-acre site
- Existing buildings ±44,000 SF (21,500, 17,000, 5,600)
- Current zoning RS-3 contact broker for rezoning possibilities
- Across from Midway Airport/Southwest Airlines
- Easy access to I-55 (Cicero/Central interchanges)
- Short trip to downtown, I-294, I-90/94 interchanges
- Deed restrictions apply contact broker for details
- Great location for education use (school), multifamily/single family/mixed-use development
- Asking Price: \$2,490,000