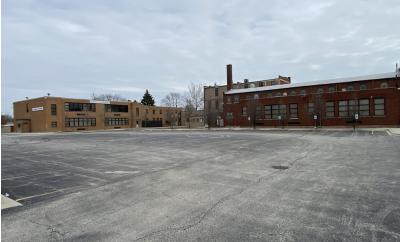

# FORMER ST. CAMILLUS CAMPUS PROPERTY PHOTOS

#### **PROPERTY HIGHLIGHTS:**

- 2.94-acre site
- Existing buildings ±44,000 SF (21,500, 17,000, 5,600)
- Current zoning RS-3 contact broker for rezoning possibilities
- Across from Midway Airport/Southwest Airlines
- Easy access to I-55 (Cicero/Central interchanges)
- Short trip to downtown, I-294, I-90/94 interchanges
- Deed restrictions apply contact broker for details
- Great location for education use (school), multifamily/single family/mixed-use development
- Asking Price: \$2,490,000