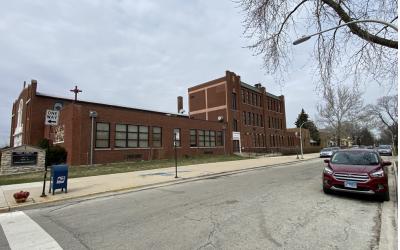

# FORMER ST. CAMILLUS CAMPUS PROPERTY PHOTOS

#### **PROPERTY HIGHLIGHTS:**

- 2.94-acre site
- Existing buildings ±44,000 SF (21,500, 17,000, 5,600)
- Current zoning RS-3 contact broker for rezoning possibilities
- Across from Midway Airport/Southwest Airlines
- Easy access to I-55 (Cicero/Central interchanges)
- Short trip to downtown, I-294, I-90/94 interchanges
- Deed restrictions apply contact broker for details
- Great location for education use (school), multifamily/single family/mixed-use development
- Asking Price: \$2,490,000