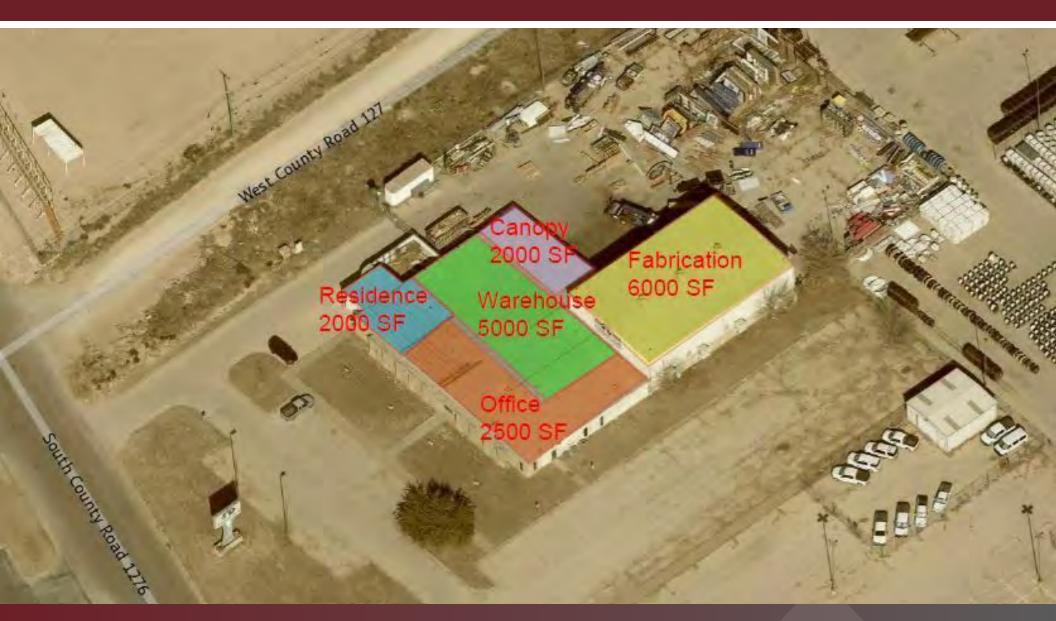

#### **Property Description**

Built for the Permian. Central location. Robust construction. Office and lower 7' of shop is exposed aggregate concrete panels. 22' eave height in shop with 5Ton crane, heavy electricity, gas heaters, air, paint booth, skylights, 4 – 14'x16' OHDs. Yard and parking is all asphalt. 2 Bedroom, kitchen, bath, and garage living unit in line with office.

#### **Property Highlights**

- 6000 SF Fabrication facility with heavy electrical and 5T crane
- 5000 SF warehouse/assembly/parts
- 2500 SF office
- 2000 SF residential unit
- Easy access to I-20, Bus 20, and FM 1788