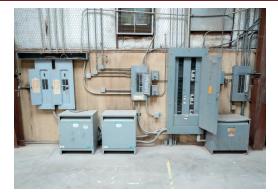

#### **Property Description**

Built for the Permian. Central location. Robust construction. Office and lower 7' of shop is exposed aggregate concrete panels. 22' eave height in shop with 5Ton crane, heavy electricity, gas heaters, air, paint booth, skylights, 4 – 14'x16' OHDs. Yard and parking is all asphalt. 2 Bedroom, kitchen, bath, and garage living unit in line with office.

#### **Property Highlights**

- 6000 SF Fabrication facility with heavy electrical and 5T crane
- 5000 SF warehouse/assembly/parts
- 2500 SF office
- 2000 SF residential unit
- Easy access to I-20, Bus 20, and FM 1788