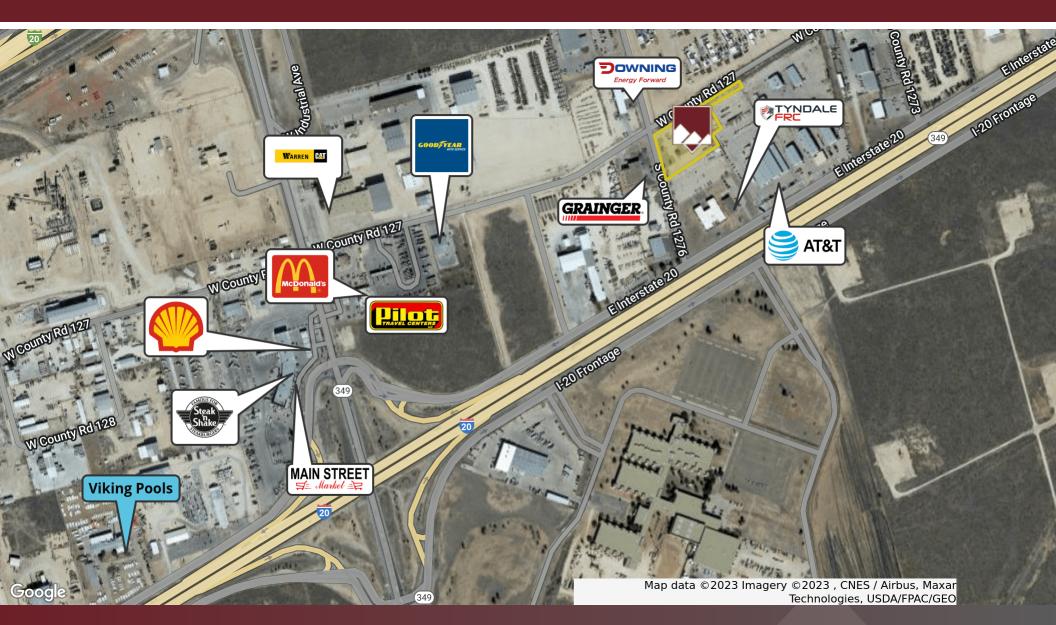

#### Location Description

Ideal central location south of the Midland International Airport, ½ mile east of FM 1788, one block north of I-20. Easy access to FM 1788, I-20 and Bus 20.

| Offering Summary |             |
|------------------|-------------|
| Sale Price:      | \$1,300,000 |
| Lot Size:        | 2.8 Acres   |
| Building Size:   | 15,336 SF   |