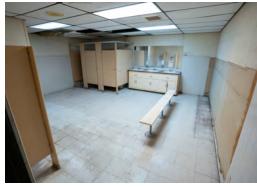

#### **Property Description**

Built for the Permian. Central location. Robust construction. Office and lower 7' of shop is exposed aggregate concrete panels. 22' eave height in shop with 5Ton crane, heavy electricity, gas heaters, air, paint booth, skylights, 4 – 14'x16' OHDs. Yard and parking is all asphalt. 2 Bedroom, kitchen, bath, and garage living unit in line with office.

#### **Property Highlights**

- 6000 SF Fabrication facility with heavy electrical and 5T crane
- 5000 SF warehouse/assembly/parts
- 2500 SF office
- 2000 SF residential unit
- Easy access to I-20, Bus 20, and FM 1788