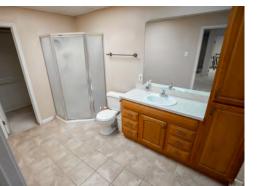

#### **Property Description**

Built for the Permian. Central location. Robust construction. Office and lower 7' of shop is exposed aggregate concrete panels. 22' eave height in shop with 5Ton crane, heavy electricity, gas heaters, air, paint booth, skylights, 4 – 14'x16' OHDs. Yard and parking is all asphalt. 2 Bedroom, kitchen, bath, and garage living unit in line with office.

#### **Property Highlights**

- 6000 SF Fabrication facility with heavy electrical and 5T crane
- 5000 SF warehouse/assembly/parts
- 2500 SF office
- 2000 SF residential unit
- Easy access to I-20, Bus 20, and FM 1788