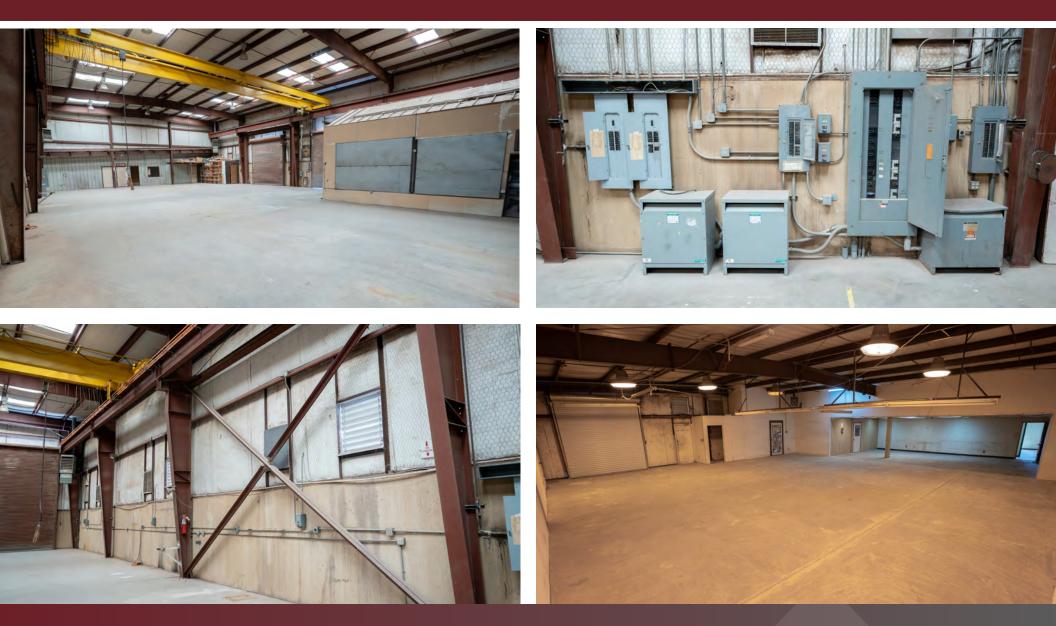

#### **Property Description**

Built for the Permian. Central location. Robust construction. Office and lower 7' of shop is exposed aggregate concrete panels. 22' eave height in shop with 5Ton crane, heavy electricity, gas heaters, air, paint booth, skylights, 4 – 14'x16' OHDs. Yard and parking is all asphalt. 2 Bedroom, kitchen, bath, and garage living unit in line with office.

#### **Property Highlights**

- 6000 SF Fabrication facility with heavy electrical and 5T crane
- 5000 SF warehouse/assembly/parts
- 2500 SF office
- 2000 SF residential unit
- Easy access to I-20, Bus 20, and FM 1788