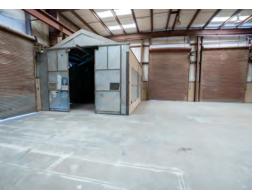

#### **Property Description**

Built for the Permian. Central location. Robust construction. Office and lower 7' of shop is exposed aggregate concrete panels. 22' eave height in shop with 5Ton crane, heavy electricity, gas heaters, air, paint booth, skylights, 4 – 14'x16' OHDs. Yard and parking is all asphalt. 2 Bedroom, kitchen, bath, and garage living unit in line with office.

#### **Property Highlights**

- 6000 SF Fabrication facility with heavy electrical and 5T crane
- 5000 SF warehouse/assembly/parts
- 2500 SF office
- 2000 SF residential unit
- Easy access to I-20, Bus 20, and FM 1788