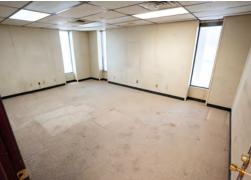

#### **Property Description**

Built for the Permian. Central location. Robust construction. Office and lower 7' of shop is exposed aggregate concrete panels. 22' eave height in shop with 5Ton crane, heavy electricity, gas heaters, air, paint booth, skylights, 4 – 14'x16' OHDs. Yard and parking is all asphalt. 2 Bedroom, kitchen, bath, and garage living unit in line with office.

#### **Property Highlights**

- 6000 SF Fabrication facility with heavy electrical and 5T crane
- 5000 SF warehouse/assembly/parts
- 2500 SF office
- 2000 SF residential unit
- Easy access to I-20, Bus 20, and FM 1788