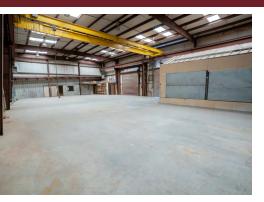

#### **Property Description**

Built for the Permian. Central location. Robust construction. Office and lower 7' of shop is exposed aggregate concrete panels. 22' eave height in shop with 5Ton crane, heavy electricity, gas heaters, air, paint booth, skylights, 4 – 14'x16' OHDs. Yard and parking is all asphalt. 2 Bedroom, kitchen, bath, and garage living unit in line with office.

#### **Property Highlights**

- 6000 SF Fabrication facility with heavy electrical and 5T crane
- 5000 SF warehouse/assembly/parts
- 2500 SF office
- 2000 SF residential unit
- Easy access to I-20, Bus 20, and FM 1788