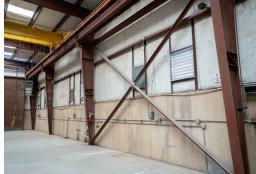

#### **Property Description**

Built for the Permian. Central location. Robust construction. Office and lower 7' of shop is exposed aggregate concrete panels. 22' eave height in shop with 5Ton crane, heavy electricity, gas heaters, air, paint booth, skylights, 4 – 14'x16' OHDs. Yard and parking is all asphalt. 2 Bedroom, kitchen, bath, and garage living unit in line with office.

#### **Property Highlights**

- 6000 SF Fabrication facility with heavy electrical and 5T crane
- 5000 SF warehouse/assembly/parts
- 2500 SF office
- 2000 SF residential unit
- Easy access to I-20, Bus 20, and FM 1788