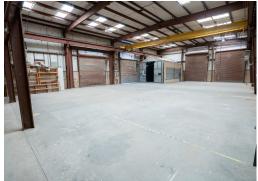

#### **Property Description**

Built for the Permian. Central location. Robust construction. Office and lower 7' of shop is exposed aggregate concrete panels. 22' eave height in shop with 5Ton crane, heavy electricity, gas heaters, air, paint booth, skylights, 4 – 14'x16' OHDs. Yard and parking is all asphalt. 2 Bedroom, kitchen, bath, and garage living unit in line with office.