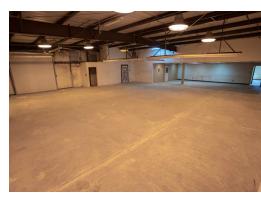

#### **Property Description**

Built for the Permian. Central location. Robust construction. Office and lower 7' of shop is exposed aggregate concrete panels. 22' eave height in shop with 5Ton crane, heavy electricity, gas heaters, air, paint booth, skylights, 4 – 14'x16' OHDs. Yard and parking is all asphalt. 2 Bedroom, kitchen, bath, and garage living unit in line with office.

#### **Property Highlights**

- 6000 SF Fabrication facility with heavy electrical and 5T crane
- 5000 SF warehouse/assembly/parts
- 2500 SF office
- 2000 SF residential unit
- Easy access to I-20, Bus 20, and FM 1788