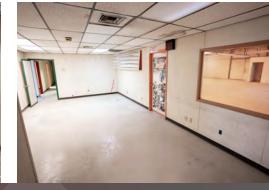

#### **Property Description**

Built for the Permian. Central location. Robust construction. Office and lower 7' of shop is exposed aggregate concrete panels. 22' eave height in shop with 5Ton crane, heavy electricity, gas heaters, air, paint booth, skylights, 4 – 14'x16' OHDs. Yard and parking is all asphalt. 2 Bedroom, kitchen, bath, and garage living unit in line with office.

#### **Property Highlights**

- 6000 SF Fabrication facility with heavy electrical and 5T crane
- 5000 SF warehouse/assembly/parts
- 2500 SF office
- 2000 SF residential unit
- Easy access to I-20, Bus 20, and FM 1788