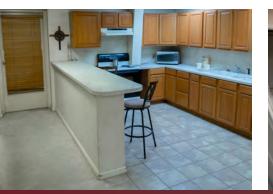

#### **Property Description**

Built for the Permian. Central location. Robust construction. Office and lower 7' of shop is exposed aggregate concrete panels. 22' eave height in shop with 5Ton crane, heavy electricity, gas heaters, air, paint booth, skylights, 4 – 14'x16' OHDs. Yard and parking is all asphalt. 2 Bedroom, kitchen, bath, and garage living unit in line with office.

#### **Property Highlights**

- 6000 SF Fabrication facility with heavy electrical and 5T crane
- 5000 SF warehouse/assembly/parts
- 2500 SF office
- 2000 SF residential unit
- Easy access to I-20, Bus 20, and FM 1788