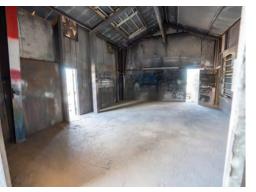

#### **Property Description**

Built for the Permian. Central location. Robust construction. Office and lower 7' of shop is exposed aggregate concrete panels. 22' eave height in shop with 5Ton crane, heavy electricity, gas heaters, air, paint booth, skylights, 4 – 14'x16' OHDs. Yard and parking is all asphalt. 2 Bedroom, kitchen, bath, and garage living unit in line with office.

#### **Property Highlights**

- 6000 SF Fabrication facility with heavy electrical and 5T crane
- 5000 SF warehouse/assembly/parts
- 2500 SF office
- 2000 SF residential unit
- Easy access to I-20, Bus 20, and FM 1788