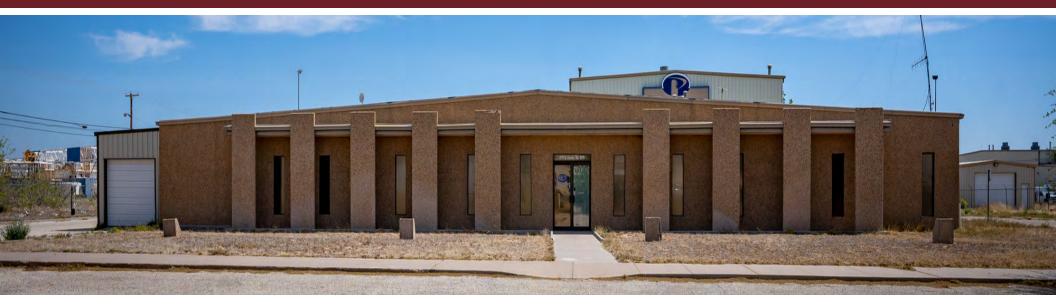

#### **Property Description**

Built for the Permian. Central location. Robust construction. Office and lower 7' of shop is exposed aggregate concrete panels. 22' eave height in shop with 5Ton crane, heavy electricity, gas heaters, air, paint booth, skylights, 4 – 14'x16' OHDs. Yard and parking is all asphalt. 2 Bedroom, kitchen, bath, and garage living unit in line with office.

#### **Property Highlights**

- 6000 SF Fabrication facility with heavy electrical and 5T crane
- 5000 SF warehouse/assembly/parts
- 2500 SF office
- 2000 SF residential unit
- Easy access to I-20, Bus 20, and FM 1788