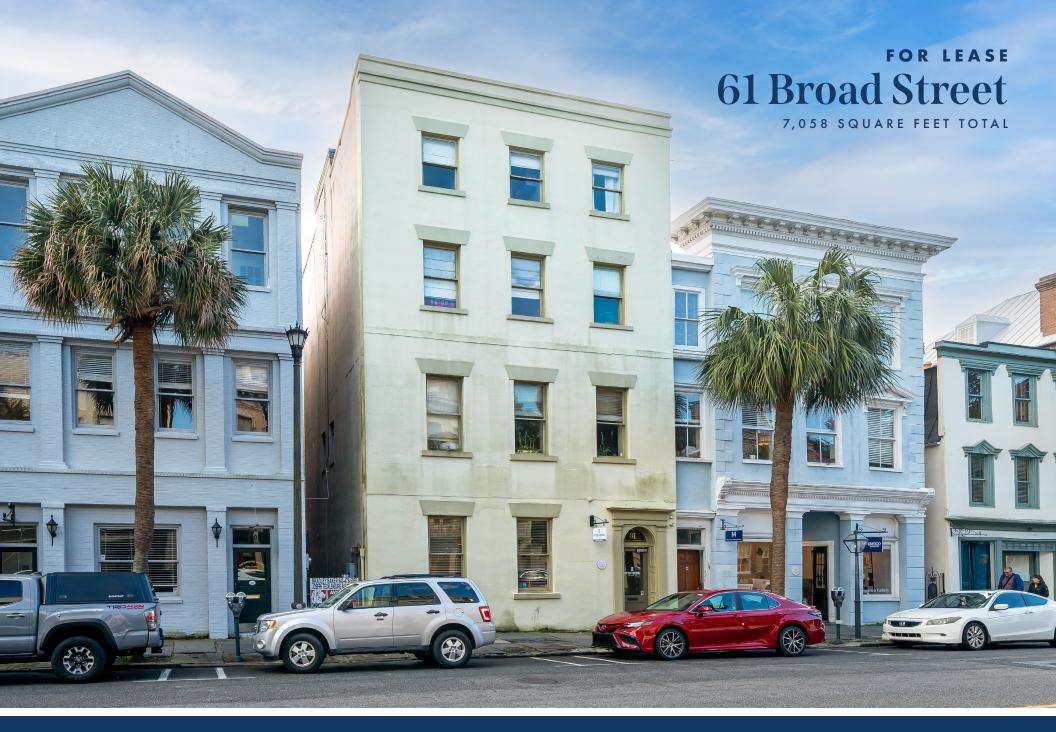

## **Executive Summary**

| ADDRESS | 61 Broad Street |
|---------|-----------------|
| BUILT   | 1815            |
| FLOORS  | 4               |

## **SQ FT BREAK DOWN**

| FLOOR 1              | 3,368 sq f        |
|----------------------|-------------------|
| FLOOR 2, 3, & 4      | ≈ 1230 sq ft each |
| TOTAL SQUARE FOOTAGE | 7,058             |