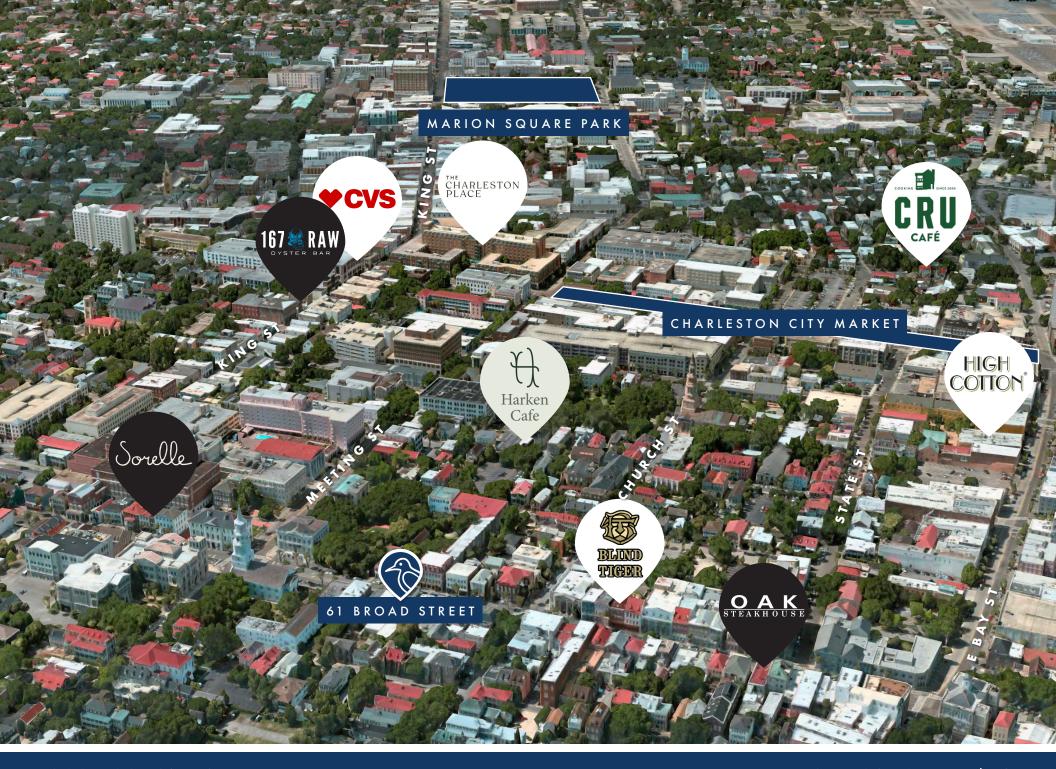

Steps away from the Court house, unlimited access to excellent restaurants, close proximity to lower King Street, the Charleston City Market, and the Battery.

WOODLOCK CAPITAL 61 BROAD STREET | 2