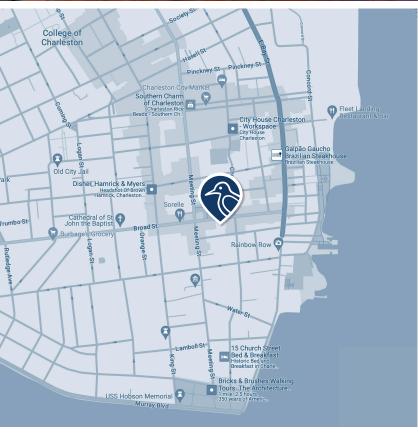

Steps away from the Court house, unlimited access to excellent restaurants, close proximity to lower King Street, the Charleston City Market, and the Battery.

WOODLOCK CAPITAL 61 BROAD STREET | 2