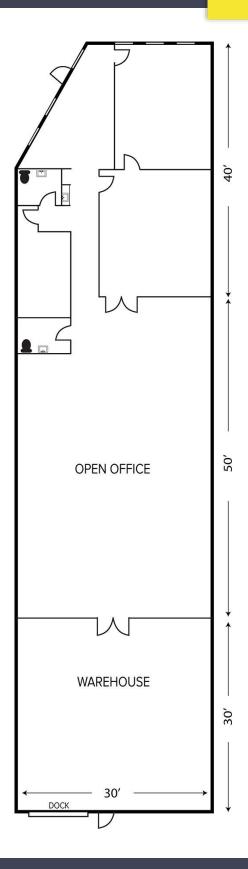

#### Floor Plan

| AVAILABILITY |          |           |            |  |  |
|--------------|----------|-----------|------------|--|--|
| UNIT         | TOTAL SF | OFFICE SF | RATE       |  |  |
| 160          | 3,600    | 2,800     | \$6.75 NNN |  |  |