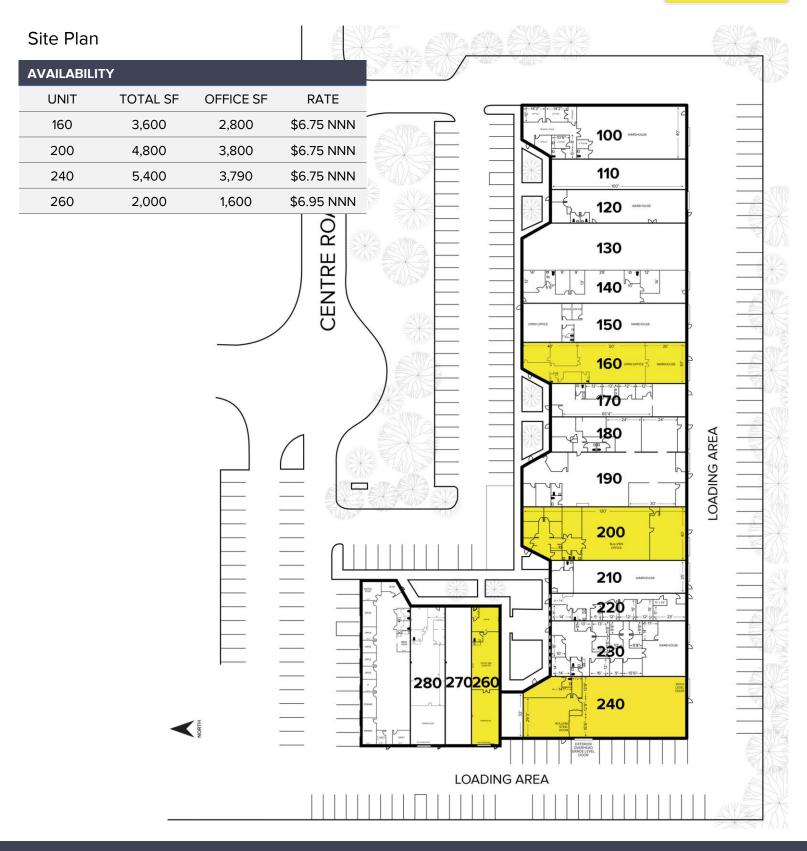

#### Floor Plan

| AVAILABILITY |          |           |            |  |  |
|--------------|----------|-----------|------------|--|--|
| UNIT         | TOTAL SF | OFFICE SF | RATE       |  |  |
| 160          | 3,600    | 2,800     | \$6.75 NNN |  |  |

#### Floor Plan

| AVAILABILITY |          |           |            |  |  |
|--------------|----------|-----------|------------|--|--|
| UNIT         | TOTAL SF | OFFICE SF | RATE       |  |  |
| 200          | 4,800    | 3,800     | \$6.75 NNN |  |  |

#### Floor Plan

| AVAILABILITY |          |           |            |  |  |
|--------------|----------|-----------|------------|--|--|
| UNIT         | TOTAL SF | OFFICE SF | RATE       |  |  |
| 240          | 5,400    | 3,790     | \$6.75 NNN |  |  |

#### Floor Plan

| AVAILABILITY |          |           |            |  |  |
|--------------|----------|-----------|------------|--|--|
| UNIT         | TOTAL SF | OFFICE SF | RATE       |  |  |
| 260          | 2,000    | 1,600     | \$6.95 NNN |  |  |