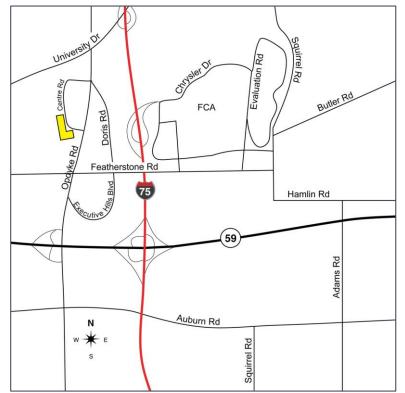

### 1091 CENTRE ROAD AUBURN HILLS, MICHIGAN

### HI-TECH FOR LEASE 2,000-5,400 Square Feet Available



### AUBURN COMMERCE CENTER



### **PROPERTY FEATURES**

- 64,000 square foot building
- (4) units available
- 1,600-3,800 square feet of office
- Office could be removed to suit tenant warehouse needs
- 16' clear height
- (1) truckwell per unit
- Zoned light industrial
- 240 volts
- HVAC/GFA heat
- Ample parking resurfaced and restriped
- Lease rate: \$6.75 \$6.95/sq.ft. NNN

For more information, please contact: **KRIS PAWLOWSKI** (248) 359 3801 kpawlowski@signatureassociates.com



SIGNATURE ASSOCIATES One Towne Square, Suite 1200 Southfield, MI 48076 www.signatureassociates.com



For more information, please contact: **KRIS PAWLOWSKI** (248) 359 3801 kpawlowski@signatureassociates.com

SIGNATURE ASSOCIATES

One Towne Square, Suite 1200 Southfield, MI 48076 www.signatureassociates.com

#### Floor Plan

| AVAILABILITY |          |           |            |  |  |
|--------------|----------|-----------|------------|--|--|
| UNIT         | TOTAL SF | OFFICE SF | RATE       |  |  |
| 160          | 3,600    | 2,800     | \$6.75 NNN |  |  |



For more information, please contact: **KRIS PAWLOWSKI** (248) 359 3801 kpawlowski@signatureassociates.com

#### SIGNATURE ASSOCIATES One Towne Square, Suite 1200 Southfield, MI 48076 www.signatureassociates.com

#### Floor Plan

|