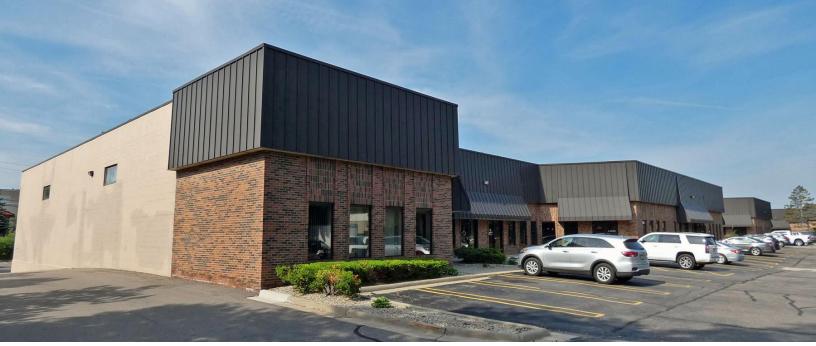

### 1091 CENTRE ROAD AUBURN HILLS, MICHIGAN

### HI-TECH FOR LEASE 2,000-5,400 Square Feet Available

### AUBURN COMMERCE CENTER

### **PROPERTY FEATURES**

- 64,000 square foot building
- (4) units available
- 1,600-3,800 square feet of office
- Office could be removed to suit tenant warehouse needs
- 16' clear height
- (1) truckwell per unit
- Zoned light industrial
- 240 volts
- HVAC/GFA heat
- Ample parking resurfaced and restriped
- Lease rate: \$6.75 \$6.95/sq.ft. NNN