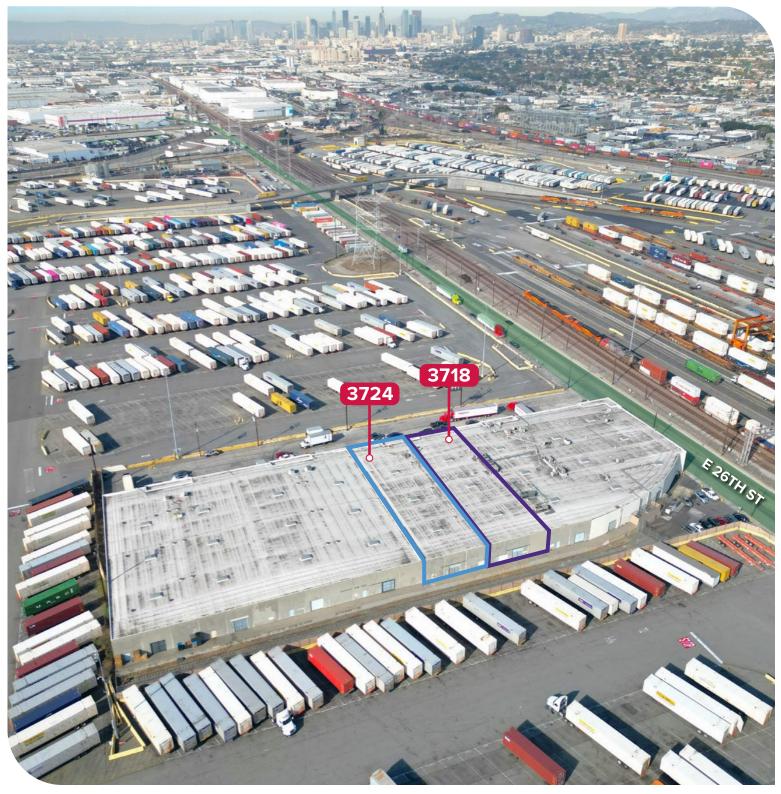

## **±11,286<sup>sf</sup> - ±22,572<sup>sf</sup> INDUSTRIAL UNITS (2)** 3718-3724 E 26TH ST | VERNON, CA 90058 **2 SEPARATE UNITS - 4/8 DOCK-HIGH POSITIONS**

## INDUSTRIAL FOR SUBLEASE

±11,286<sup>sf</sup> - ±22,572<sup>sf</sup> INDUSTRIAL UNITS (2) 3718-3724 E 26TH ST | VERNON, CA 90058 **2 SEPARATE UNITS - 4/8 DOCK-HIGH POSITIONS** 

PARCEL MAP

| - PROPERTY SUMMARY |                             |
|--------------------|-----------------------------|
| 3718 UNIT          | ±11,286 SF (±1,475 SF Off.) |
| 3724 UNIT          | ±11,286 SF (±1,766 SF Off.) |
| COMBINED UNITS     | ±22,572 SF (±3,241 SF Off.) |
| TOTAL LAND SF      | P.O.L.                      |
| CLEAR HEIGHT       | 17.5' Clear-Height          |
| DOCK HIGH DOORS    | 8 Combined (4/Unit)         |
| POWER (VERIFY)     | A: 200 V: 120/240 (Verify)  |
| SPRINKLERS         | Yes                         |
| PARKING            | 12 Combined (6/Unit)        |
| ZONING             | VEM                         |
| CONSTRUCTION       | Concrete Tilt-Up            |
| YEAR BUILT         | 1967                        |
| APN                | 5192-030-004                |