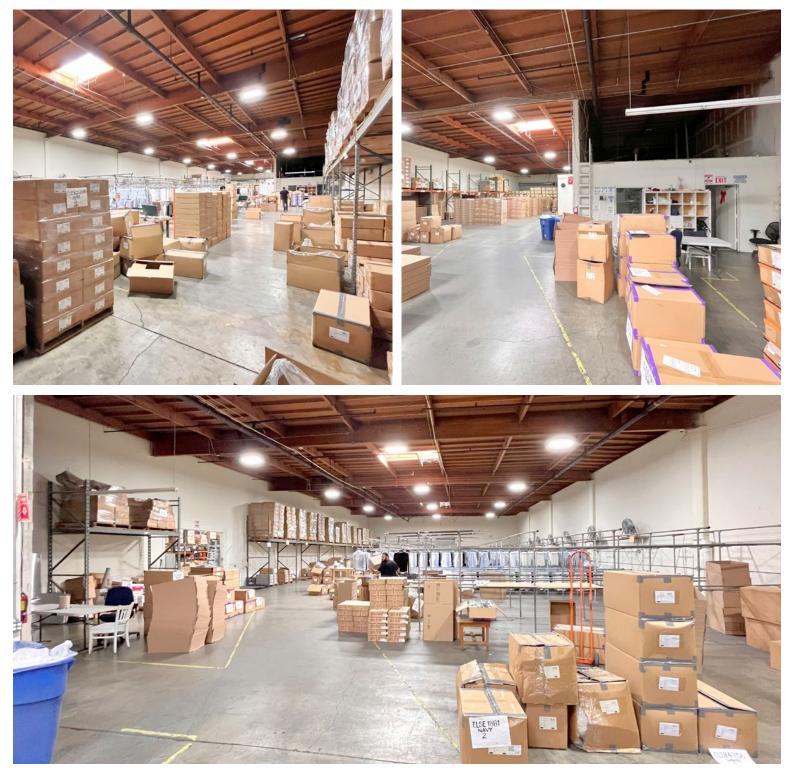

**±11,286<sup>sf</sup> - ±22,572<sup>sf</sup> INDUSTRIAL UNITS (2)** 3718-3724 E 26TH ST | VERNON, CA 90058 **2 SEPARATE UNITS - 4/8 DOCK-HIGH POSITIONS** 

3724 E 26TH ST - INTERIOR IMAGES

FOR MORE INFORMATION, PLEASE CONTACT