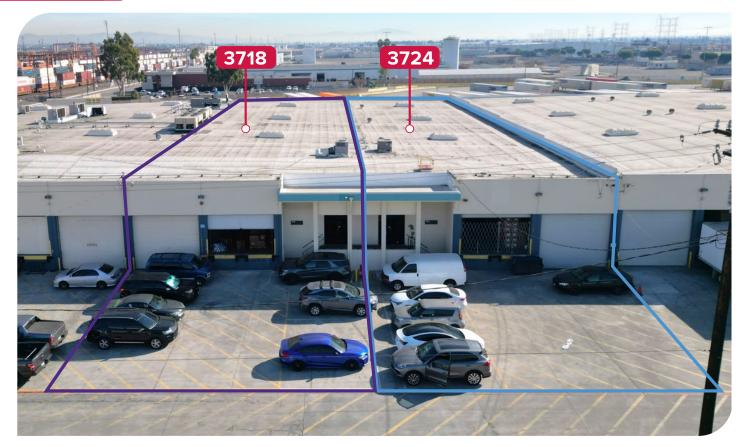

## **±11,286<sup>sf</sup> - ±22,572<sup>sf</sup> INDUSTRIAL UNITS (2)** 3718-3724 E 26TH ST | VERNON, CA 90058 **2 SEPARATE UNITS - 4/8 DOCK-HIGH POSITIONS**

#### PROPERTY HIGHLIGHTS

- Excellent Northeast Vernon Location
- 2 Available Units Can Lease Separately
- 4-8 Dock-High Positions ±17.5' Clear-Height
- Up to ±3,600 SF Office Sprinklered Building
- Units in Excellent Condition (±11,286 SF Each)
- If Subleasing Only 1 Unit 15 Days for Possession
- Subleases Terminate November 30, 2026
- Do Not Disturb Tenant Contact Broker

## INDUSTRIAL FOR SUBLEASE

±11,286<sup>sf</sup> - ±22,572<sup>sf</sup> INDUSTRIAL UNITS (2) 3718-3724 E 26TH ST | VERNON, CA 90058 **2 SEPARATE UNITS - 4/8 DOCK-HIGH POSITIONS** 

PARCEL MAP

| - PROPERTY SUMMARY |                             |
|--------------------|-----------------------------|
| 3718 UNIT          | ±11,286 SF (±1,475 SF Off.) |
| 3724 UNIT          | ±11,286 SF (±1,766 SF Off.) |
| COMBINED UNITS     | ±22,572 SF (±3,241 SF Off.) |
| TOTAL LAND SF      | P.O.L.                      |
| CLEAR HEIGHT       | 17.5' Clear-Height          |
| DOCK HIGH DOORS    | 8 Combined (4/Unit)         |
| POWER (VERIFY)     | A: 200 V: 120/240 (Verify)  |
| SPRINKLERS         | Yes                         |
| PARKING            | 12 Combined (6/Unit)        |
| ZONING             | VEM                         |
| CONSTRUCTION       | Concrete Tilt-Up            |
| YEAR BUILT         | 1967                        |
| APN                | 5192-030-004                |