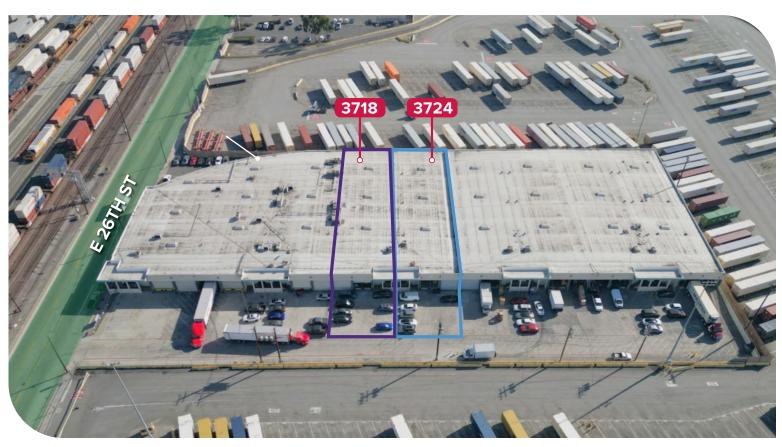

## **±11,286<sup>sf</sup> - ±22,572<sup>sf</sup> INDUSTRIAL UNITS (2)** 3718-3724 E 26TH ST | VERNON, CA 90058 **2 SEPARATE UNITS - 4/8 DOCK-HIGH POSITIONS**

#### PROPERTY HIGHLIGHTS

- Excellent Northeast Vernon Location
- 2 Available Units Can Lease Separately
- 4-8 Dock-High Positions ±17.5' Clear-Height
- Up to ±3,600 SF Office Sprinklered Building
- Units in Excellent Condition (±11,286 SF Each)
- If Subleasing Only 1 Unit 15 Days for Possession
- Subleases Terminate November 30, 2026
- Do Not Disturb Tenant Contact Broker

## INDUSTRIAL FOR SUBLEASE

±11,286<sup>sf</sup> - ±22,572<sup>sf</sup> INDUSTRIAL UNITS (2) 3718-3724 E 26TH ST | VERNON, CA 90058 **2 SEPARATE UNITS - 4/8 DOCK-HIGH POSITIONS** 

PARCEL MAP

| - PROPERTY SUMMARY |                             |
|--------------------|-----------------------------|
| 3718 UNIT          | ±11,286 SF (±1,475 SF Off.) |
| 3724 UNIT          | ±11,286 SF (±1,766 SF Off.) |
| COMBINED UNITS     | ±22,572 SF (±3,241 SF Off.) |
| TOTAL LAND SF      | P.O.L.                      |
| CLEAR HEIGHT       | 17.5' Clear-Height          |
| DOCK HIGH DOORS    | 8 Combined (4/Unit)         |
| POWER (VERIFY)     | A: 200 V: 120/240 (Verify)  |
| SPRINKLERS         | Yes                         |
| PARKING            | 12 Combined (6/Unit)        |
| ZONING             | VEM                         |
| CONSTRUCTION       | Concrete Tilt-Up            |
| YEAR BUILT         | 1967                        |
| APN                | 5192-030-004                |