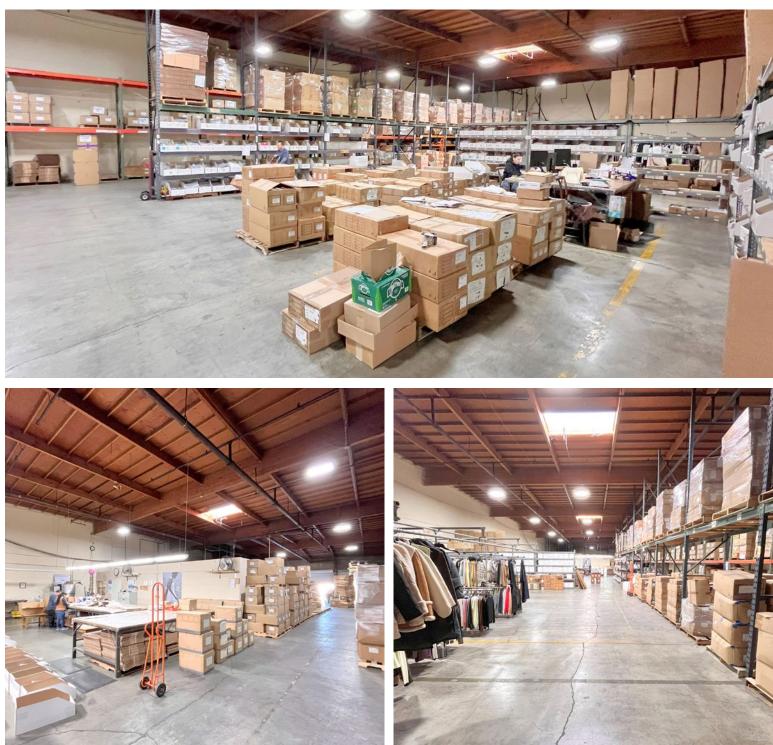

±11,286<sup>sf</sup> - ±22,572<sup>sf</sup> INDUSTRIAL UNITS (2) 3718-3724 E 26TH ST | VERNON, CA 90058 **2 SEPARATE UNITS - 4/8 DOCK-HIGH POSITIONS** 

3718 E 26TH ST - INTERIOR IMAGES

FOR MORE INFORMATION, PLEASE CONTACT