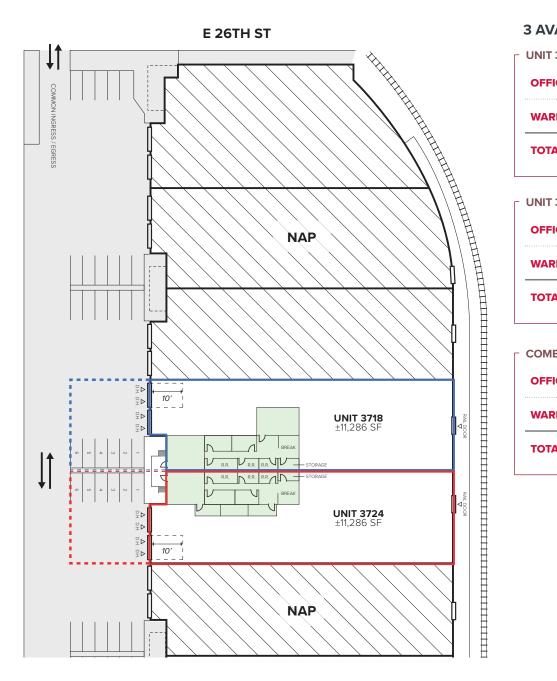

## INDUSTRIAL FOR SUBLEASE

±11,286<sup>sf</sup> - ±22,572<sup>sf</sup> INDUSTRIAL UNITS (2) 3718-3724 E 26TH ST | VERNON, CA 90058 **2 SEPARATE UNITS - 4/8 DOCK-HIGH POSITIONS** 

PARCEL MAP

| - PROPERTY SUMMARY |                             |
|--------------------|-----------------------------|
| 3718 UNIT          | ±11,286 SF (±1,475 SF Off.) |
| 3724 UNIT          | ±11,286 SF (±1,766 SF Off.) |
| COMBINED UNITS     | ±22,572 SF (±3,241 SF Off.) |
| TOTAL LAND SF      | P.O.L.                      |
| CLEAR HEIGHT       | 17.5' Clear-Height          |
| DOCK HIGH DOORS    | 8 Combined (4/Unit)         |
| POWER (VERIFY)     | A: 200 V: 120/240 (Verify)  |
| SPRINKLERS         | Yes                         |
| PARKING            | 12 Combined (6/Unit)        |
| ZONING             | VEM                         |
| CONSTRUCTION       | Concrete Tilt-Up            |
| YEAR BUILT         | 1967                        |
| APN                | 5192-030-004                |

## **3 AVAILABLE CONFIGURATIONS:**

| TOTAL UNIT  | ±11,286 SF |
|-------------|------------|
| WAREHOUSE   | ±9,811 SF  |
| OFFICES     | ±1,475 SF  |
| - UNIT 3718 |            |

| TOTAL UNIT | ±11,286 SF |
|------------|------------|
| WAREHOUSE  | ±9,520 SF  |
| OFFICES    | ±1,766 SF  |
| UNIT 3724  |            |

| TOTAL UNIT               | ±22,572 SF |  |
|--------------------------|------------|--|
| WAREHOUSE                | ±19,331 SF |  |
| OFFICES                  | ±3,241 SF  |  |
| COMBINED UNITS 3718-3724 |            |  |

\* WH offices are not to scale and approximated. Buyer to verify all aspects of property independently.