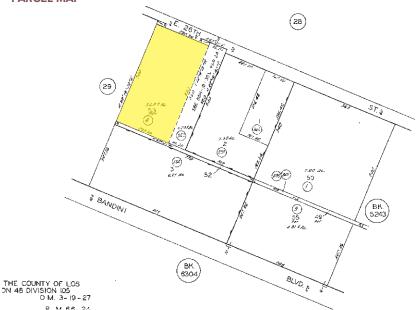

## INDUSTRIAL FOR SUBLEASE

±11,286<sup>sf</sup> - ±22,572<sup>sf</sup> INDUSTRIAL UNITS (2) 3718-3724 E 26TH ST | VERNON, CA 90058 **2 SEPARATE UNITS - 4/8 DOCK-HIGH POSITIONS** 

PARCEL MAP

| - PROPERTY SUMMARY |                             |
|--------------------|-----------------------------|
| 3718 UNIT          | ±11,286 SF (±1,475 SF Off.) |
| 3724 UNIT          | ±11,286 SF (±1,766 SF Off.) |
| COMBINED UNITS     | ±22,572 SF (±3,241 SF Off.) |
| TOTAL LAND SF      | P.O.L.                      |
| CLEAR HEIGHT       | 17.5' Clear-Height          |
| DOCK HIGH DOORS    | 8 Combined (4/Unit)         |
| POWER (VERIFY)     | A: 200 V: 120/240 (Verify)  |
| SPRINKLERS         | Yes                         |
| PARKING            | 12 Combined (6/Unit)        |
| ZONING             | VEM                         |
| CONSTRUCTION       | Concrete Tilt-Up            |
| YEAR BUILT         | 1967                        |
| APN                | 5192-030-004                |