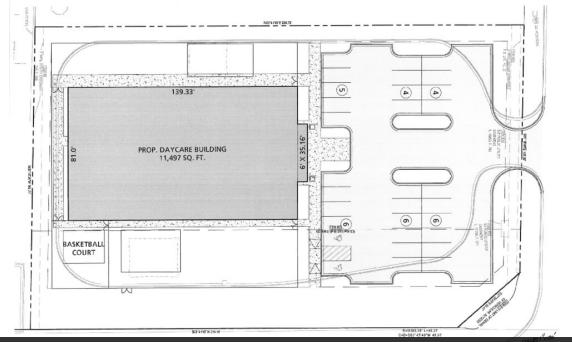

# **85 STEWART DRIVE** EDGEWATER, MD 21037

**PROPOSED USES SITE PLANS** 

### Proposed Daycare site plan