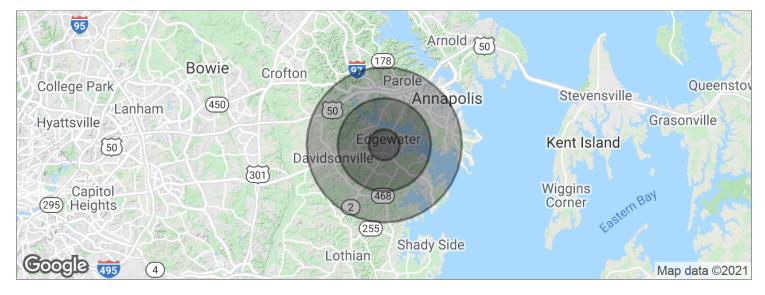

### **DEMOGRAPHICS MAP**

| POPULATION                              | 1 MILE                 | 3 MILES               | 5 MILES               |
|-----------------------------------------|------------------------|-----------------------|-----------------------|
| Total population                        | 5,048                  | 26,545                | 68,237                |
| Median age                              | 41.9                   | 42.3                  | 42.5                  |
| Median age (Male)                       | 40.0                   | 40.3                  | 40.3                  |
| Median age (Female)                     | 43.4                   | 43.8                  | 44.7                  |
|                                         |                        |                       |                       |
| HOUSEHOLDS & INCOME                     | 1 MILE                 | 3 MILES               | 5 MILES               |
| HOUSEHOLDS & INCOME<br>Total households | <b>1 MILE</b><br>1,961 | <b>3 MILES</b> 10,545 | <b>5 MILES</b> 27,259 |
|                                         |                        |                       |                       |
| Total households                        | 1,961                  | 10,545                | 27,259                |

\* Demographic data derived from 2010 US Census