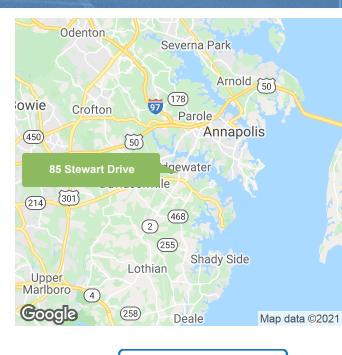

ing over 42,000 cars pass daily. The Edgewater Commercial District services a highly captive customer base including a peninsula of dense residential communities and the daily traffic flow to and from Southern Anne Arundel County and Calvert County. This is an excellent retail location with quality zoning allowing for a variety of users.

#### **Property Highlights**

- +/-2,880sf Free Standing Former Bank Branch Building
- 42,000+ Cars Per Day
- +/- 300ft of Frontage on Solomons Island Rd/ MD Rt 2
- Three Drive-Thru Lanes
- Ample Parking
- C3 Zoning

| Spaces           | Lease Rate | Building Size (SF) | Land Size (AC) |
|------------------|------------|--------------------|----------------|
| 85 Stewart Drive | Negotiable | +/-2,880 SF        | +/-1.26 Acres  |

### EDGEWATER, MD 21037





#### **PRESENTED BY:**

JUSTIN MULLEN 410.260.6546 jmullen@hyattcommercial.com GEORGE W. SHENAS 410.260.6548 gshenas@hyattcommercial.com JOHN SINDLER200 V410.260.6538jsindler@hyattcommercial.com

200 WESTGATE CIRCLE, SUITE 502 410.266.8800 com hyattcommercial.com

# **85 STEWART DRIVE** EDGEWATER, MD 21037



**PROPOSED USES SITE PLANS** 



### Proposed Daycare site plan



### Proposed Restaurant site plan

#### Proposed Retail sitte plan

#### **PRESENTED BY:**

JUSTIN MULLEN 410.260.6546 jmullen@hyattcommercial.com GEORGE W. SHENAS 410.260.6548 gshenas@hyattcommercial.com

**RETAIL PROPERTY FOR LEASE** 

## **85 STEWART DRIVE** EDGEWATER, MD 21037



### EDGEWATER RETAILER MAP



#### **PRESENTED BY:**

JUSTIN MULLEN 410.260.6546 jmullen@hyattcommercial.com

GEORGE W. SHENAS 410.26