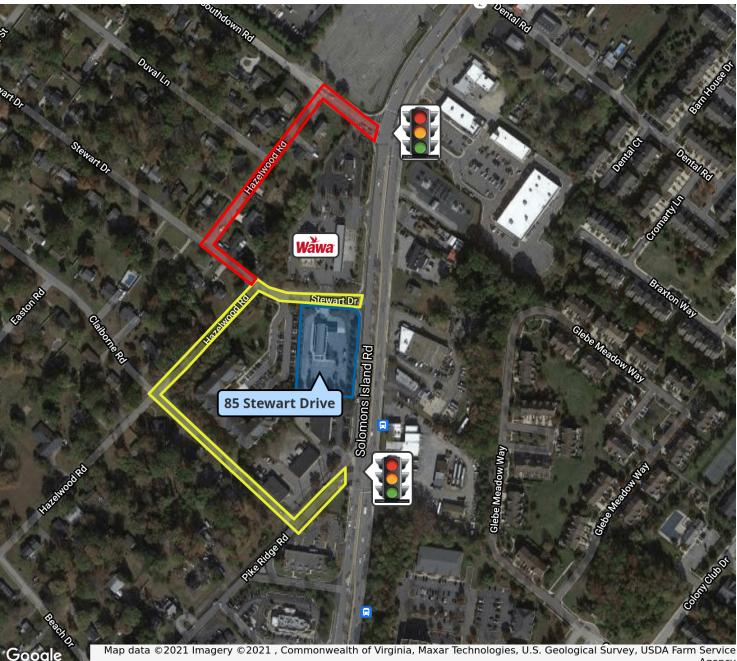

al.com JOHN SINDLER200 V410.260.6538jsindler@hyattcommercial.com

200 WESTGATE CIRCLE, SUITE 502 410.266.8800 com hyattcommercial.com

# **85 STEWART DRIVE** EDGEWATER, MD 21037



**PROPOSED USES SITE PLANS** 



### Proposed Daycare site plan



### Proposed Restaurant site plan

#### Proposed Retail sitte plan

#### **PRESENTED BY:**

JUSTIN MULLEN 410.260.6546 jmullen@hyattcommercial.com GEORGE W. SHENAS 410.260.6548 gshenas@hyattcommercial.com

**RETAIL PROPERTY FOR LEASE** 

## **85 STEWART DRIVE** EDGEWATER, MD 21037



### EDGEWATER RETAILER MAP



#### **PRESENTED BY:**

JUSTIN MULLEN 410.260.6546 jmullen@hyattcommercial.com

GEORGE W. SHENAS 410.260.6548 gshenas@hyattcommercial.com

RETAIL PROPERTY FOR LEASE

# **85 STEWART DRIVE** EDGEWATER, MD 21037

### **DIRECTIONAL MAP**





Agency

#### **PRESENTED BY:**

JUSTIN MULLEN 410.260.6546 jmullen@hyattcommercial.com

GEORGE W. SHENAS 410.260.6548 gshenas@hyattcommercial.com



### **LOCATION MAPS**



#### PRESENTED BY:

JUSTIN MULLEN 410.260.6546 jmullen@hyattcommercial.com

GEORGE W. SHENAS 410.260.6548 gshenas@hyattcommercial.com



### **DEMOGRAPHICS MAP**



| POPULATION                              | 1 MILE                 | 3 MILES               | 5 MILES               |
|-----------------------------------------|------------------------|-----------------------|-----------------------|
| Total population                        | 5,048                  | 26,545                | 68,237                |
| Median age                              | 41.9                   | 42.3                  | 42.5