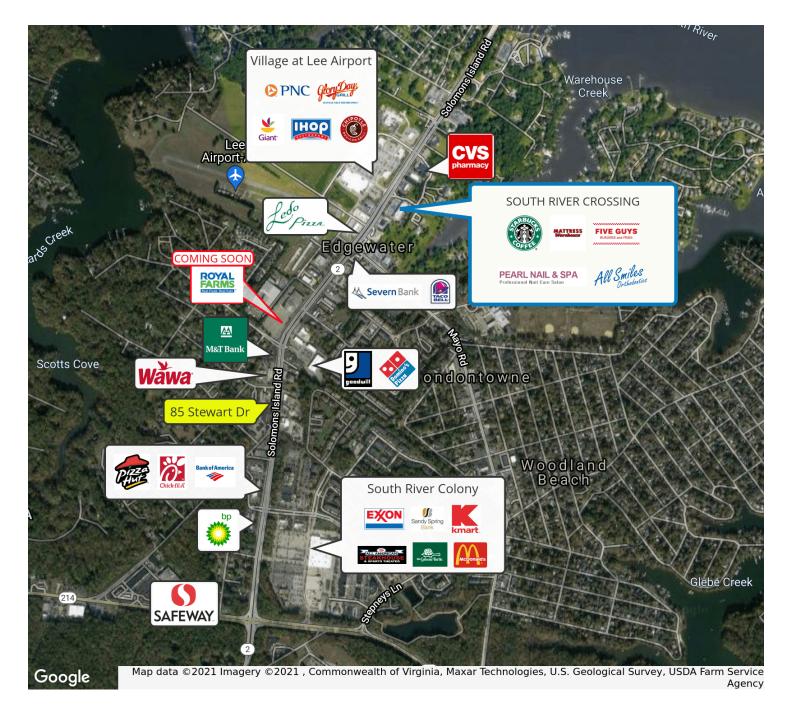

-----|
| 85 Stewart Drive | Negotiable | +/-2,880 SF        | +/-1.26 Acres  |

### EDGEWATER, MD 21037





#### **PRESENTED BY:**

JUSTIN MULLEN 410.260.6546 jmullen@hyattcommercial.com GEORGE W. SHENAS 410.260.6548 gshenas@hyattcommercial.com JOHN SINDLER200 V410.260.6538jsindler@hyattcommercial.com

200 WESTGATE CIRCLE, SUITE 502 410.266.8800 com hyattcommercial.com

# **85 STEWART DRIVE** EDGEWATER, MD 21037



**PROPOSED USES SITE PLANS** 



### Proposed Daycare site plan



### Proposed Restaurant site plan

#### Proposed Retail sitte plan

#### **PRESENTED BY:**

JUSTIN MULLEN 410.260.6546 jmullen@hyattcommercial.com GEORGE W. SHENAS 410.260.6548 gshenas@hyattcommercial.com

**RETAIL PROPERTY FOR LEASE** 

## **85 STEWART DRIVE** EDGEWATER, MD 21037



### EDGEWATER RETAILER MAP



#### **PRESENTED BY:**

JUSTIN MULLEN 410.260.6546 jmullen@hyattcommercial.com

GEORGE W. SHENAS 410.260.6548 gshenas@hyattcommercial.com

RETAIL PROPERTY FOR LEASE

# **85 STEWART DRIVE** EDGEWATER, MD 21037

### **DIRECTIONAL MAP**





Agency

#### **PRESENTED BY:**

JUSTIN MULLEN 410.260.6546 jmullen@hyattcommercial.com

GEORGE W. SHENAS 410.260.6548 gshenas@hyattcommercial.com



### **LOCATION MAPS**



#### PRESENTED BY:

JUSTIN MULLEN 410.260.6546 jmullen@hyattcommercial.com

GEORGE W. SHENAS 410.260.6548 gshenas@hyattcommercial.com



### **DEMOGRAPHICS MAP**



| POPULATION                              | 1 MILE                 | 3 MILES               | 5 MILES               |
|-----------------------------------------|------------------------|-----------------------|-----------