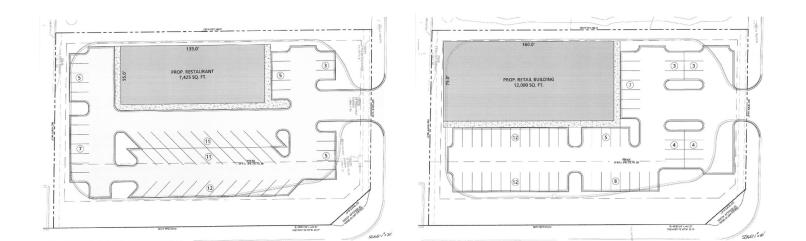

# **85 STEWART DRIVE** EDGEWATER, MD 21037

**PROPOSED USES SITE PLANS** 

### Proposed Restaurant site plan

#### Proposed Retail sitte plan