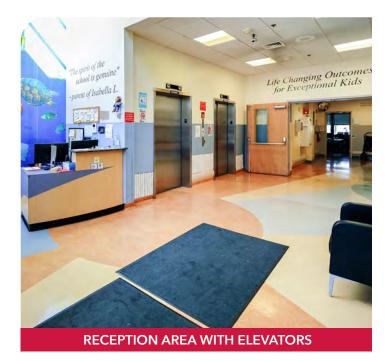

# SCHOOL BUILDING FOR SALE 330 SOUTH AVENUE

FANWOOD, NJ 07023

## **INTERIOR PHOTOS**

## **COMPUTER AREA**