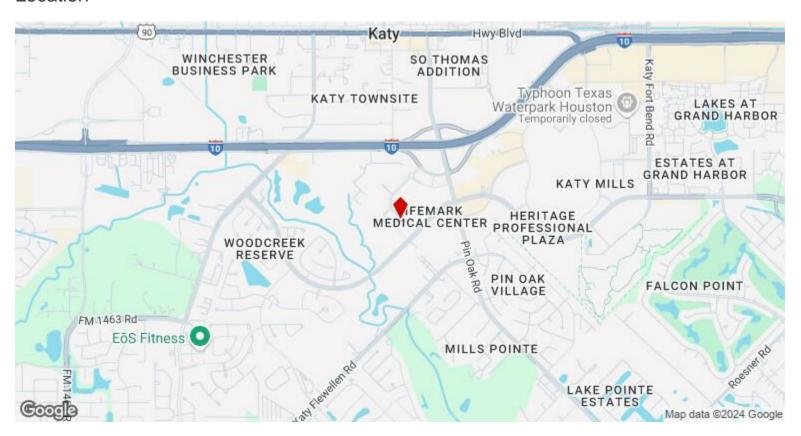

ace Available: 1,320 SF

Rental Rate: Upon Request

Date Available: Now Service Type: Net Space Type: Relet

Space Use: Office/Medical Lease Term: Negotiable

Great location, directly off i-10 and Pin Oak Rd Exit, immediate next to HEB, YMCA, Katy Mills and lot of shopping and restaurants BRAND NEW Built-Out CORNER Office. Easily Fits 4 - 10 People. Comes with well natural light 3 Private Offices, 1 Conference Room and a reception place. Building also has Private Restroom, Kitchen & Large Mail/Storage room. Tenant Responsible: Utilities, Janitorial, Trash, HVAC MaintenanceLandlord Responsible: Real Estate Taxes, Building Insurance, Common Area MaintenanceCall the listing agent for a Personalized tour and Rent Guidance.

## **Katy Main Square**

1325 Main St, Katy, TX 77494

#### Location



## Katy Main Square 1325 Main St, Katy, TX 77494

### Property Photos





1325-main-street-katy-photo-10-of-12

Site Plan

## Katy Main Square 1325 Main St, Katy, TX 77494

Mr. Tod tfservicesinc@gmail.com (281) 241-9242

**Texas Signature Realty** 2323 S Voss St, Suite 315c HOUSTON, TX 77057