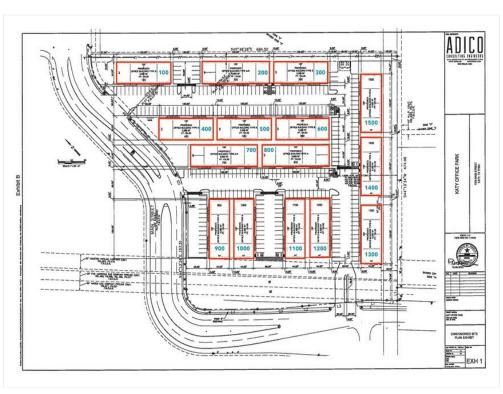

vice Type: Net Space Type: Relet

Space Use: Office/Medical Lease Term: Negotiable

Great location, directly off i-10 and Pin Oak Rd Exit, immediate next to HEB, YMCA, Katy Mills and lot of shopping and restaurants BRAND NEW Built-Out CORNER Office. Easily Fits 4 - 10 People. Comes with well natural light 3 Private Offices, 1 Conference Room and a reception place. Building also has Private Restroom, Kitchen & Large Mail/Storage room. Tenant Responsible: Utilities, Janitorial, Trash, HVAC MaintenanceLandlord Responsible: Real Estate Taxes, Building Insurance, Common Area MaintenanceCall the listing agent for a Personalized tour and Rent Guidance.

## **Katy Main Square**

1325 Main St, Katy, TX 77494

#### Location



## Katy Main Square 1325 Main St, Katy, TX 77494

### Property Photos





1325-main-street-katy-photo-10-of-12

Site Plan

## Katy Main Square 1325 Main St, Katy, TX 77494

Mr. Tod tfservicesinc@gmail.com (281) 241-9242

**Texas Signature Realty** 2323 S Voss St, Suite 315c HOUSTON, TX 77057