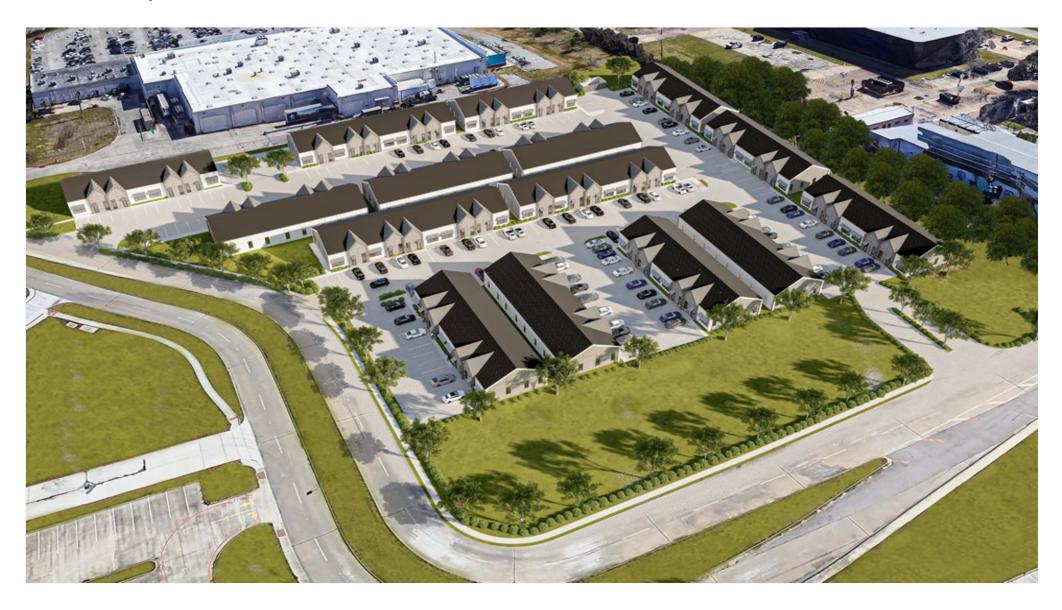

### **Katy Main Square**

1325 Main St, Katy, TX 77494

#### **Property Details**

Great location, directly off i-10 and Pin Oak Rd Exit, immediate next to HEB, YMCA, Katy Mills and lot of shopping and restaurants

BRAND NEW Built-Out CORNER Office.

Easily Fits 4 - 10 People.