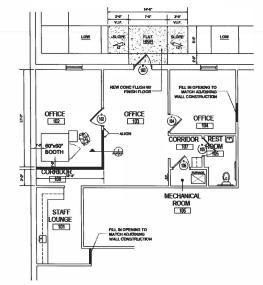

## SUITE 1303 C 883 SF

SUITE 1309 C 3,154 SF

JAMES MITCHELL Vice President 248.961.0843 jmitchell@dominionra.com