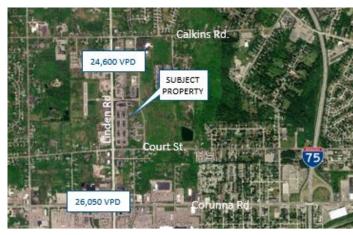

## FOR LEASE THE CORNERSTONE BUILDINGS 1289-1311 S. Linden Rd. 1 Flint, MI 48532

## **FEATURES**

- Professional Class B medical/office space on campus type setting
- 4 separate buildings with individual entrances
- Located on the "Medical Mile" in Flint Township
- Close to Hurley Medical Center, McLaren Hospital and major GM facilities
- A short distance from Bishop International Airport
- Building recently renovated with new roofs, landscaping and paving
- Ample parking
- Separately metered utilities
- Building signage available