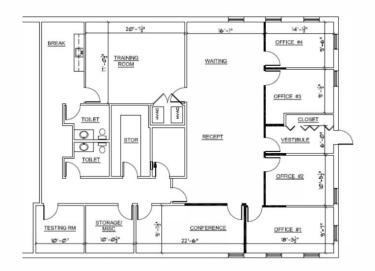

## FOR LEASE THE CORNERSTONE BUILDINGS 1289-1311 S. Linden Rd. 1 Flint, MI 48532



## **FEATURES**

- Professional Class B medical/office space on campus type setting
- 4 separate buildings with individual entrances
- Located on the "Medical Mile" in Flint Township
- Close to Hurley Medical Center, McLaren Hospital and major GM facilities
- A short distance from Bishop International Airport
- Building recently renovated with new roofs, landscaping and paving
- Ample parking
- Separately metered utilities
- Building signage available







JAMES MITCHELL Vice President 248.961.0843 jmitchell@dominionra.com

## **FLOOR PLANS**

SUITE 1295 A 841 SF



SUITE 1295 B 3,125 SF



## SUITE 1303 C 883 SF



SUITE 1309 C 3,154 SF





JAMES MITCHELL Vice President 248.961.0843 jmitchell@dominionra.com