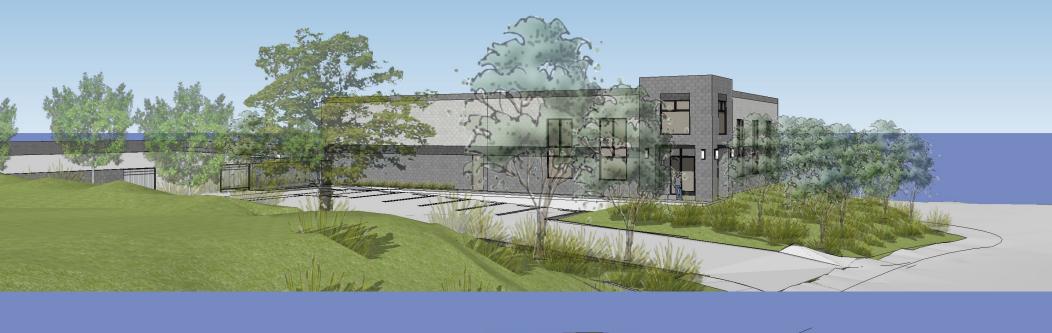

# **FOR SALE / LEASE: FULLY ENTITLED CONTRACTOR'S YARD**42974 ROICK DRIVE | TEMECULA, CA

# PROPERTY FEATURES:

- Entitled for ±7,066 SF concrete block building on 1.94 gross acres
- Developer will entertain BTS Purchase/Lease Offers
- Located in the Heart of Temecula's Westside Business Center
- Easy freeway access
- Restaurants and amenities nearby