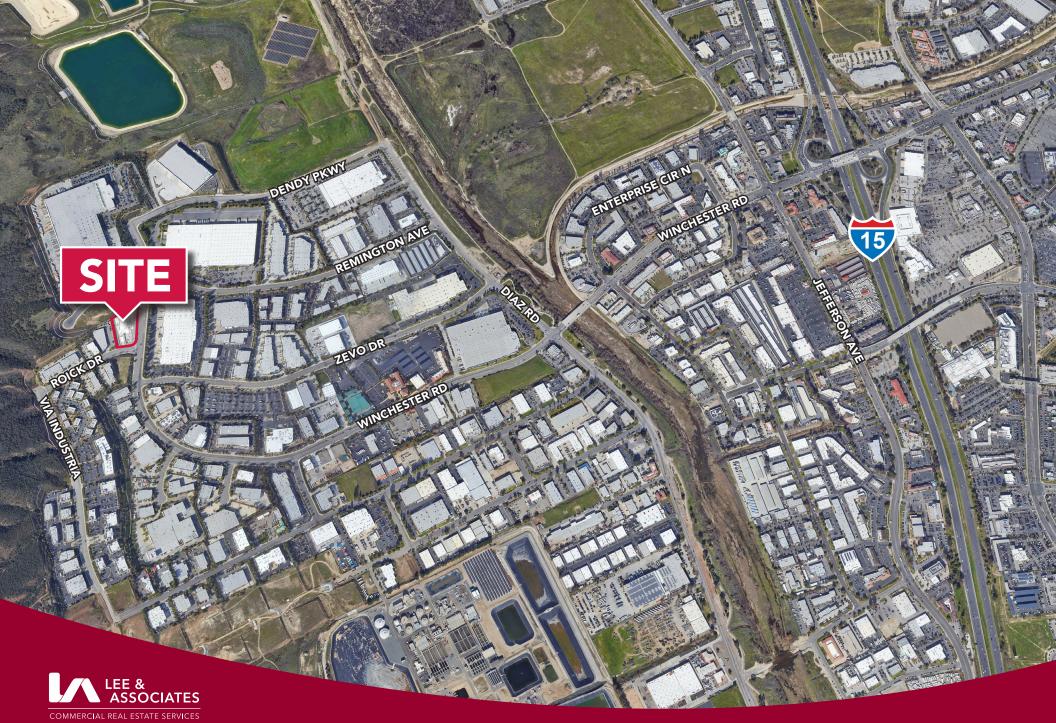

# **FOR SALE / LEASE: FULLY ENTITLED CONTRACTOR'S YARD**42974 ROICK DRIVE | TEMECULA, CA

# PROPERTY FEATURES:

- Entitled for ±7,066 SF concrete block building on 1.94 gross acres
- Developer will entertain BTS Purchase/Lease Offers
- Located in the Heart of Temecula's Westside Business Center
- Easy freeway access
- Restaurants and amenities nearby