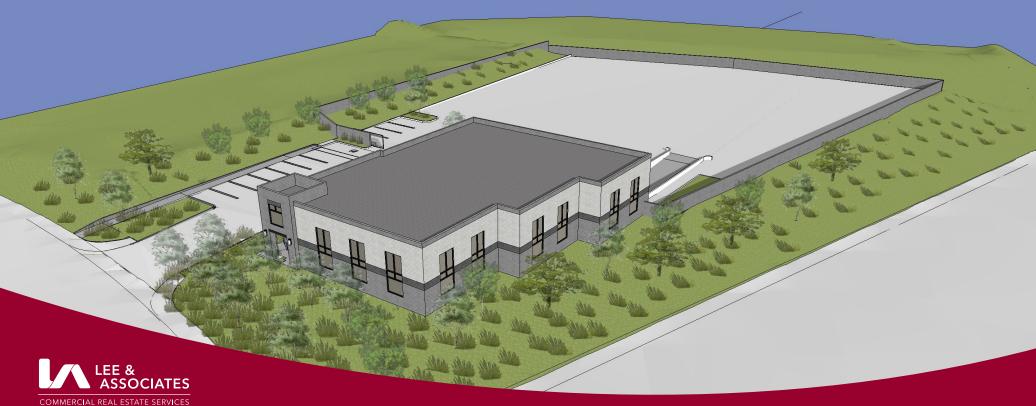

# **FOR SALE / LEASE: FULLY ENTITLED CONTRACTOR'S YARD**42974 ROICK DRIVE | TEMECULA, CA

# PROPERTY FEATURES:

- Entitled for ±7,066 SF concrete block building on 1.94 gross acres
- Developer will entertain BTS Purchase/Lease Offers
- Located in the Heart of Temecula's Westside Business Center
- Easy freeway access
- Restaurants and amenities nearby