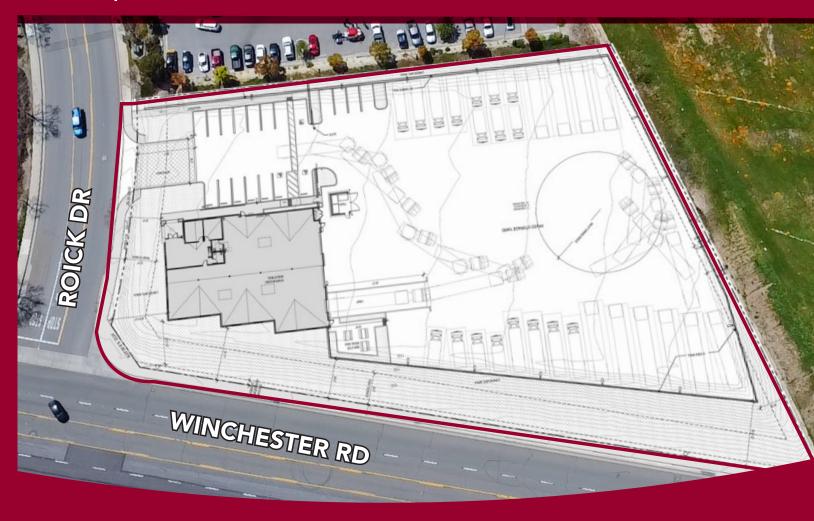

# **FOR SALE / LEASE: FULLY ENTITLED CONTRACTOR'S YARD**42974 ROICK DRIVE | TEMECULA, CA

# PROPERTY FEATURES:

- Entitled for ±7,066 SF concrete block building on 1.94 gross acres
- Developer will entertain BTS Purchase/Lease Offers
- Located in the Heart of Temecula's Westside Business Center
- Easy freeway access
- Restaurants and amenities nearby