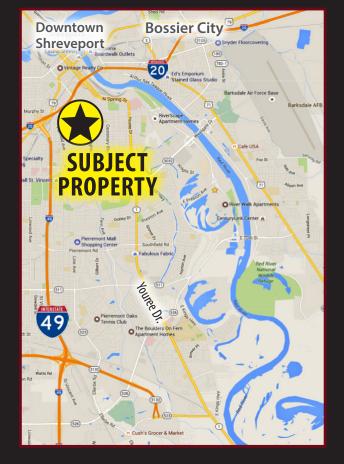

# OFFICE/RETAIL SUITES AVAILABLE FOR LEASE

MID CITY PLAZA, 1545 LINE AVENUE, SHREVEPORT, LA 71101

## **PROPERTY HIGHLIGHTS:**

- Office Suites Available for Lease, from 85-1,883 SF
- Competitive Lease Rates
- Variety of Sizes for Different Business Needs
- Central Location with Easy Access to Downtown
  Shreveport, I-20, and I-49
- Ample Parking w/ Attached Parking Garage
- Conveniently Located Near Successful Businesses
  and Restaurants
- Zoned C-UC allowing for a variety of uses (Shreveport Unified Development Code)