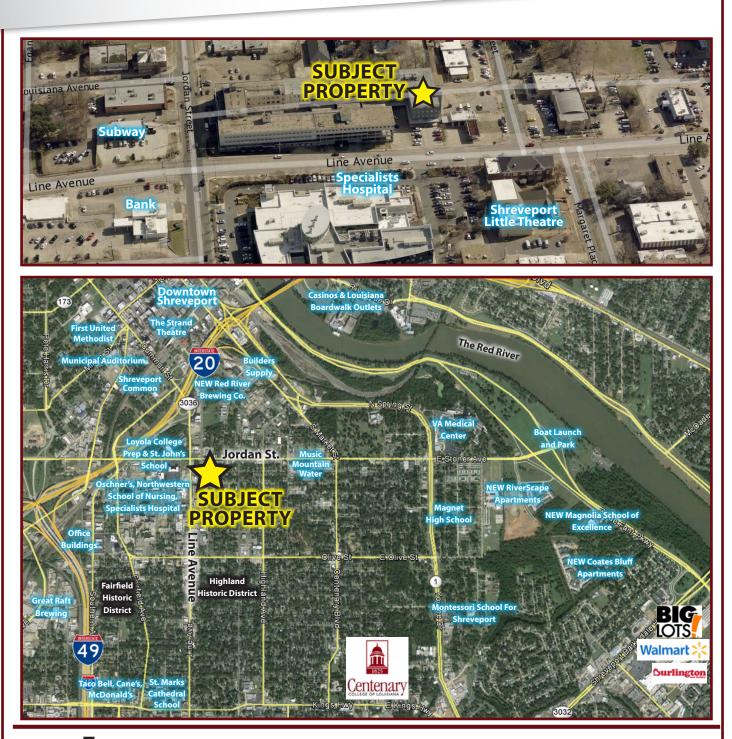

# OFFICE/RETAIL SUITES AVAILABLE FOR LEASE

MID CITY PLAZA, 1545 LINE AVENUE, SHREVEPORT, LA 71101

## **PROPERTY HIGHLIGHTS:**

- Office Suites Available for Lease, from 85-1,883 SF
- Competitive Lease Rates
- Variety of Sizes for Different Business Needs
- Central Location with Easy Access to Downtown
  Shreveport, I-20, and I-49
- Ample Parking w/ Attached Parking Garage
- Conveniently Located Near Successful Businesses
  and Restaurants
- Zoned C-UC allowing for a variety of uses (Shreveport Unified Development Code)