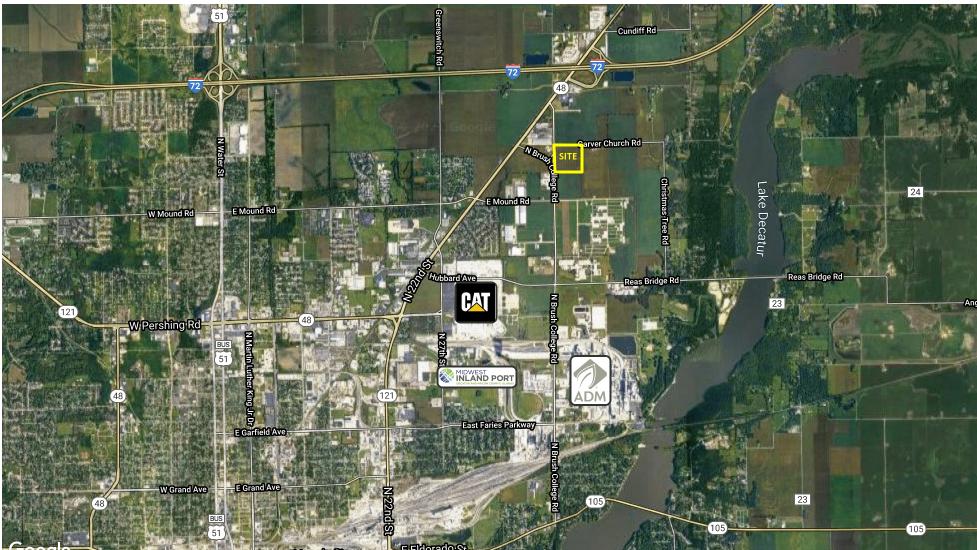

#### SITE SUMMARY

| PROPERTY FEATURES      |                      | LOCATION                                                                                                       |
|------------------------|----------------------|----------------------------------------------------------------------------------------------------------------|
| Sale Price/Lease Rate: | Subject To Offer     | SE corner of N. Brush College Road & Garver Church Road 1/2 mile south of 4-way interchange at I-72 & Route 48 |
| Building Size:         | 100,000 - 628,000 SF | 1 1/2 miles north of the Midwest Inland Port                                                                   |
| Office Size:           | To Suit              | HIGHLIGHTS                                                                                                     |
| Ceiling Height:        | To Suit              | Build-to-suit up to 628,000 SF                                                                                 |
| Loading Docks:         | To Suit              | Cross-docked configuration                                                                                     |
| Drive In Doors:        | To Suit              | <ul> <li>Car parking and trailer parking to suit</li> </ul>                                                    |
| Trailer Parking:       | To Suit              | <ul> <li>Potential for outside storage</li> </ul>                                                              |
| PIN:                   | 18-08-29-300-001     |                                                                                                                |
| Zoning: `              | M-1                  |                                                                                                                |
| County:                | Macon                |                                                                                                                |

### SE Corner of N. Brush College Road & Garver Church Road | Decatur, IL 62521

john greene Industrial | 1311 S Route 59, Naperville, IL 60564 | 630.229.2290

AREA MAP

Weldorado St EEldorat Map data © 2021 Imagery © 2021 , Landsat / Copernicus, Maxar Technologies, Piatt County, USDA Farm Service Agency