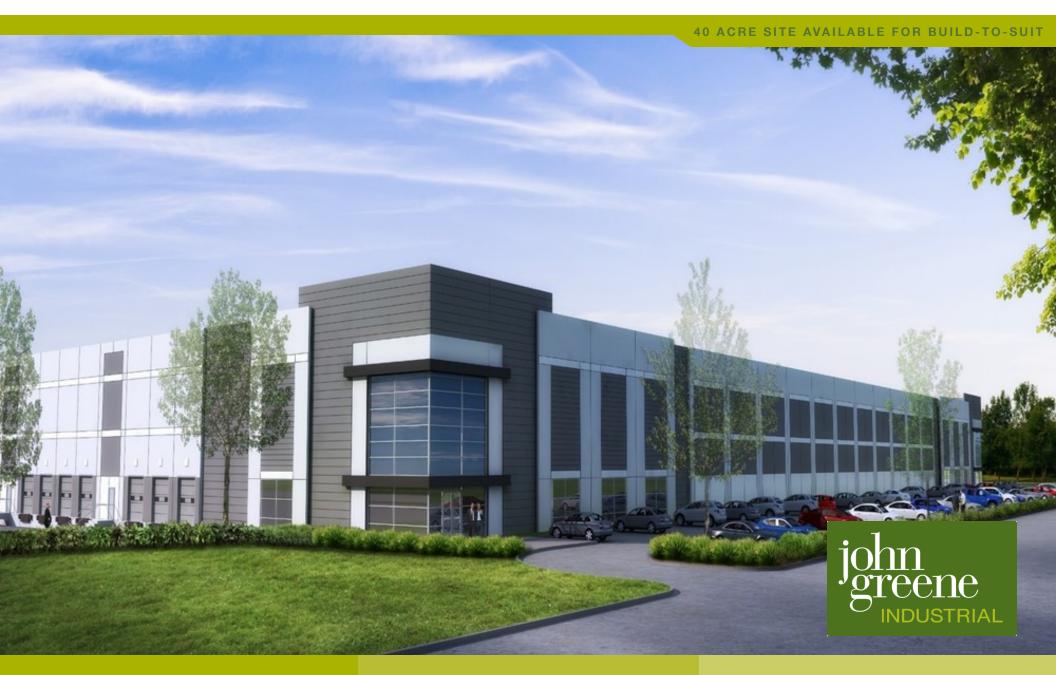

# SE Corner Of N. Brush College Road & Garver Church Road Decatur, IL 62521

### SE Corner of N. Brush College Road & Garver Church Road | Decatur, IL 62521

john greene Industrial | 1311 S Route 59, Naperville, IL 60564 | 630.229.2290

#### SITE SUMMARY

| PROPERTY FEATURES      |                      | LOCATION                                                                                                       |
|------------------------|----------------------|----------------------------------------------------------------------------------------------------------------|
| Sale Price/Lease Rate: | Subject To Offer     | SE corner of N. Brush College Road & Garver Church Road 1/2 mile south of 4-way interchange at I-72 & Route 48 |
| Building Size:         | 100,000 - 628,000 SF | 1 1/2 miles north of the Midwest Inland Port                                                                   |
| Office Size:           | To Suit              | HIGHLIGHTS                                                                                                     |
| Ceiling Height:        | To Suit              | Build-to-suit up to 628,000 SF                                                                                 |
| Loading Docks:         | To Suit              | Cross-docked configuration                                                                                     |
| Drive In Doors:        | To Suit              | <ul> <li>Car parking and trailer parking to suit</li> </ul>                                                    |
| Trailer Parking:       | To Suit              | <ul> <li>Potential for outside storage</li> </ul>                                                              |
| PIN:                   | 18-08-29-300-001     |                                                                                                                |
| Zoning: `              | M-1                  |                                                                                                                |
| County:                | Macon                |                                                                                                                |