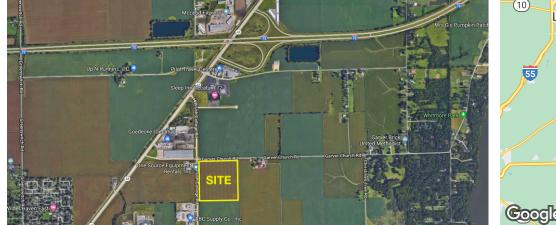

#### SITE SUMMARY

| PROPERTY FEATURES      |                      | LOCATION                                                                                                       |
|------------------------|----------------------|----------------------------------------------------------------------------------------------------------------|
| Sale Price/Lease Rate: | Subject To Offer     | SE corner of N. Brush College Road & Garver Church Road 1/2 mile south of 4-way interchange at I-72 & Route 48 |
| Building Size:         | 100,000 - 628,000 SF | 1 1/2 miles north of the Midwest Inland Port                                                                   |
| Office Size:           | To Suit              | HIGHLIGHTS                                                                                                     |
| Ceiling Height:        | To Suit              | Build-to-suit up to 628,000 SF                                                                                 |
| Loading Docks:         | To Suit              | Cross-docked configuration                                                                                     |
| Drive In Doors:        | To Suit              | <ul> <li>Car parking and trailer parking to suit</li> </ul>                                                    |
| Trailer Parking:       | To Suit              | <ul> <li>Potential for outside storage</li> </ul>                                                              |
| PIN:                   | 18-08-29-300-001     |                                                                                                                |
| Zoning: `              | M-1                  |                                                                                                                |
| County:                | Macon                |                                                                                                                |