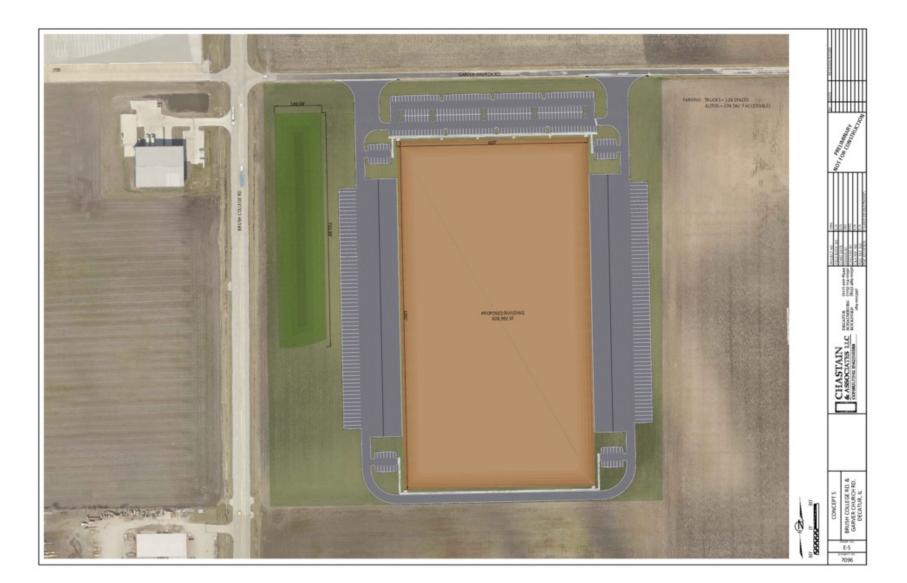

ne Industrial | 1311 S Route 59, Naperville, IL 60564 | 630.229.2290

AREA MAP



Weldorado St EEldorat Map data © 2021 Imagery © 2021 , Landsat / Copernicus, Maxar Technologies, Piatt County, USDA Farm Service Agency

#### Cory Ramey coryramey@johngreenecommercial.com 773.882.0677



The information contained herein is from sources john greene Real Estate deems reliable, but is not guaranteed. This offer may be withdrawn from the market or be subject to a change in price or terms without advance notice. Seller reserves the right to reject any and all offers. Duplication is expressly prohibited. 2019

### SE Corner of N. Brush College Road & Garver Church Road | Decatur, IL 62521

john greene Industrial | 1311 S Route 59, Naperville, IL 60564 | 630.229.2290

#### **CONCEPTUAL SITE PLAN**



#### Cory Ramey coryramey@johngreenecommercial.com 773.882.0677



The information contained herein is from sources john greene Real Estate deems reliable, but is not guaranteed. This offer may be withdrawn from the market or be subject to a change in price or terms without advance notice. Seller reserves the right to reject any and all offers. Duplication is expressly prohibited. 2019