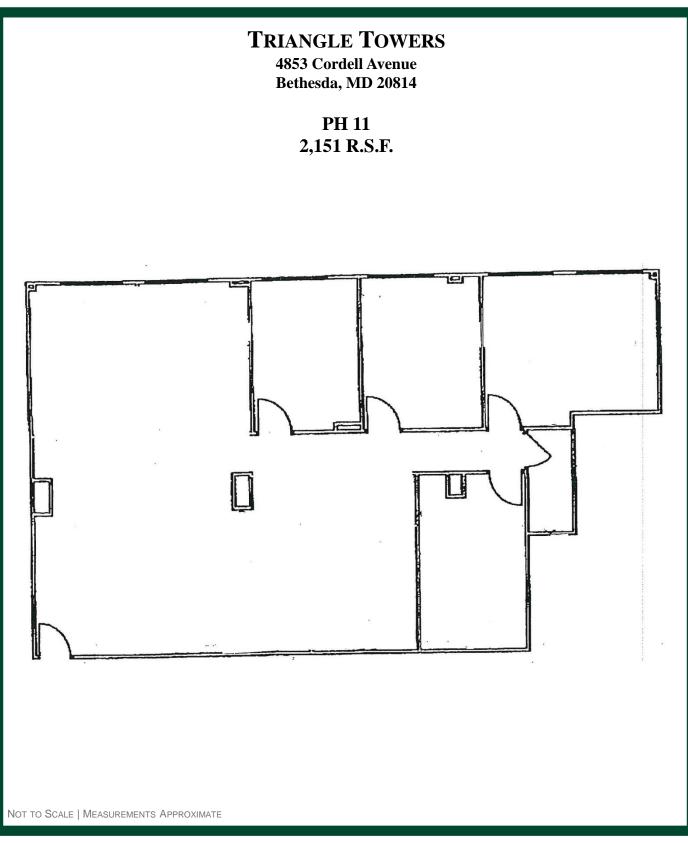

## <u>16TH FLOOR</u> 540 – 2,151 R.S.F.

| <u>SUITE</u> | <u>R.S.F.</u> |
|--------------|---------------|
| PH 7         | 540           |
| PH 14        | 1,384         |
| PH 1         | 1,390         |
| PH 11        | 2,151         |