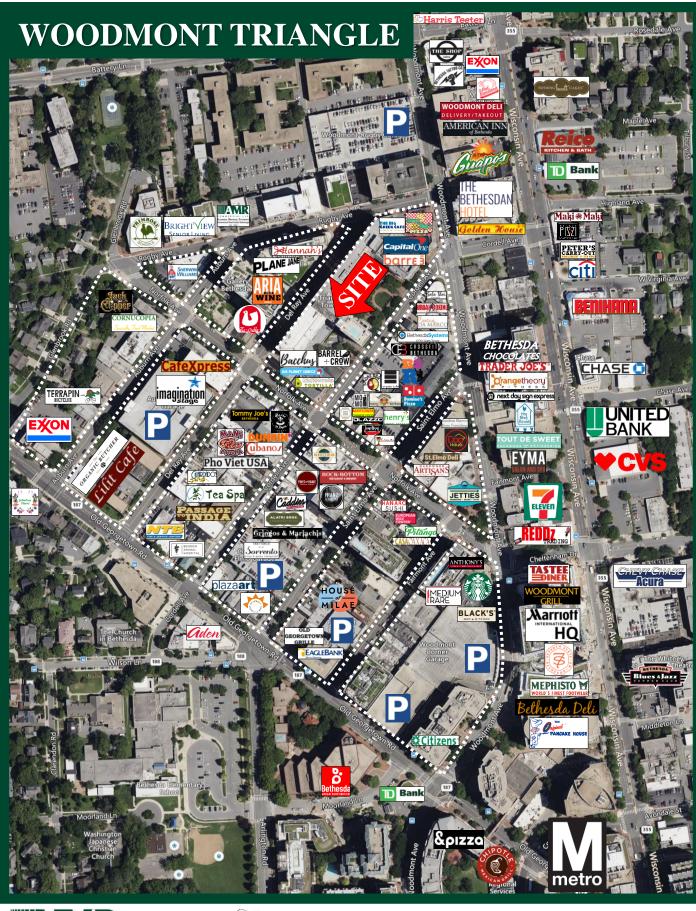

## Triangle Towers 4853 Cordell Avenue Bethesda, Maryland

Triangle Towers is located in the heart of the Woodmont Triangle. Surrounded by restaurants and shops, this space is just a short walk to the Bethesda Metro Station.