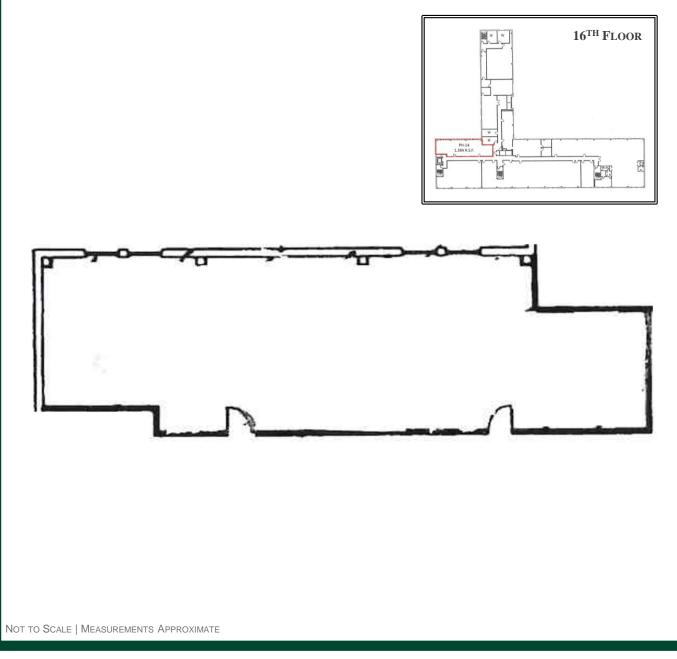

#### **TRIANGLE TOWERS**

4853 Cordell Avenue Bethesda, MD 20814

> PH 14 1,384 R.S.F.

Although all information furnished is from sources we deem reliable, such information has not been verified and no express representation is made, nor is any to be implied, as to the accuracy thereof, and it is submitted subject to errors, omissions, changes of price/rental or other conditions prior to sale or lease, and subject to withdrawal without notice.