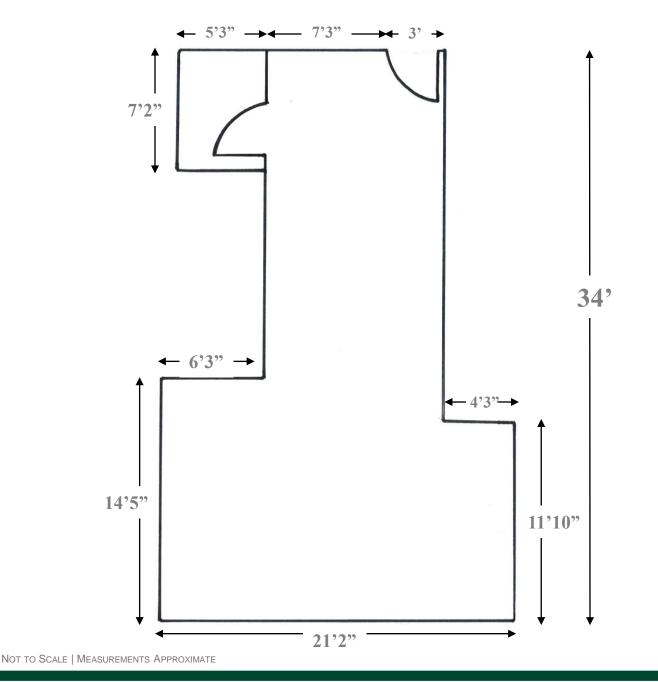

### **TRIANGLE TOWERS**

4853 Cordell Avenue Bethesda, MD 20814

> PH 7 540 R.S.F.

Although all information furnished is from sources we deem reliable, such information has not been verified and no express representation is made, nor is any to be implied, as to the accuracy thereof, and it is submitted subject to errors, omissions, changes of price/rental or other conditions prior to sale or lease, and subject to withdrawal without notice.