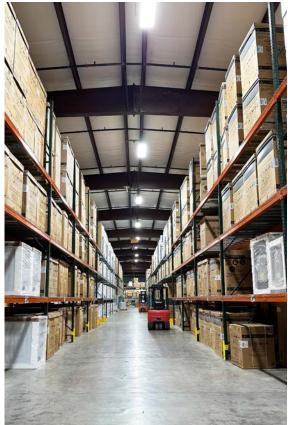

# ±48,000 SF Centrally Located Warehouse/Office Building Available For Sale

126 Westside Boulevard Pooler, Georgia 31322 An ideal location for servicing the greater Savannah area, this property offers convenient access to major highways, I-95 and I-16, as well as the airport and Georgia Ports Authority's Port of Savannah. Features include approximately 6,700 SF of front office space, large truck court, 3 dock doors, 5 box truck doors and 3 drive-in doors for efficient operations.

## **Property Overview**

| Address            | 126 Westside Boulevard<br>Pooler, GA 31322                         |
|--------------------|--------------------------------------------------------------------|
| Addiess            | F 00161, GA 31322                                                  |
| Parcel No.         | 50987 07045                                                        |
| Zoning             | I-1, Light Industrial                                              |
| Year Built         | 2007                                                               |
| Warehouse Add-on   | 2019                                                               |
| Building Size      | ±48,000 SF                                                         |
| Lot Size           | ±3.92                                                              |
| Office Size        | ±6,700 SF                                                          |
| Dock Doors         | 3                                                                  |
| Box Truck Doors    | 5 (can be converted to dock doors if concrete platform is removed) |
| Drive-in Doors     | 3                                                                  |
| Clear Height       | 24'                                                                |
| Construction       | Metal                                                              |
| Warehouse Lighting | LED                                                                |
| Crane Tonnage      | 4,000 lbs.                                                         |
| Forklift Charging  | 4 electrical stations                                              |