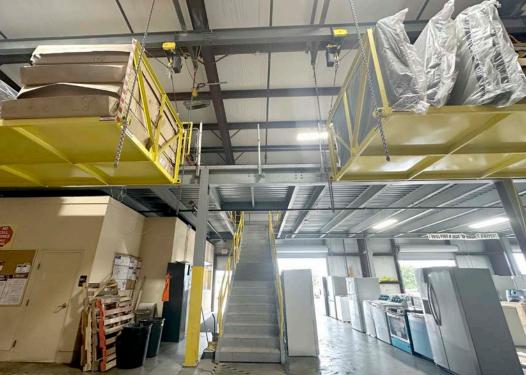

# ±48,000 SF Centrally Located Warehouse/Office Building Available For Sale

126 Westside Boulevard Pooler, Georgia 31322 An ideal location for servicing the greater Savannah area, this property offers convenient access to major highways, I-95 and I-16, as well as the airport and Georgia Ports Authority's Port of Savannah. Features include approximately 6,700 SF of front office space, large truck court, 3 dock doors, 5 box truck doors and 3 drive-in doors for efficient operations.

## **Property Overview**

| Address            | 126 Westside Boulevard<br>Pooler, GA 31322                         |
|--------------------|--------------------------------------------------------------------|
| Addiess            | F 00161, GA 31322                                                  |
| Parcel No.         | 50987 07045                                                        |
| Zoning             | I-1, Light Industrial                                              |
| Year Built         | 2007                                                               |
| Warehouse Add-on   | 2019                                                               |
| Building Size      | ±48,000 SF                                                         |
| Lot Size           | ±3.92                                                              |
| Office Size        | ±6,700 SF                                                          |
| Dock Doors         | 3                                                                  |
| Box Truck Doors    | 5 (can be converted to dock doors if concrete platform is removed) |
| Drive-in Doors     | 3                                                                  |
| Clear Height       | 24'                                                                |
| Construction       | Metal                                                              |
| Warehouse Lighting | LED                                                                |
| Crane Tonnage      | 4,000 lbs.                                                         |
| Forklift Charging  | 4 electrical stations                                              |