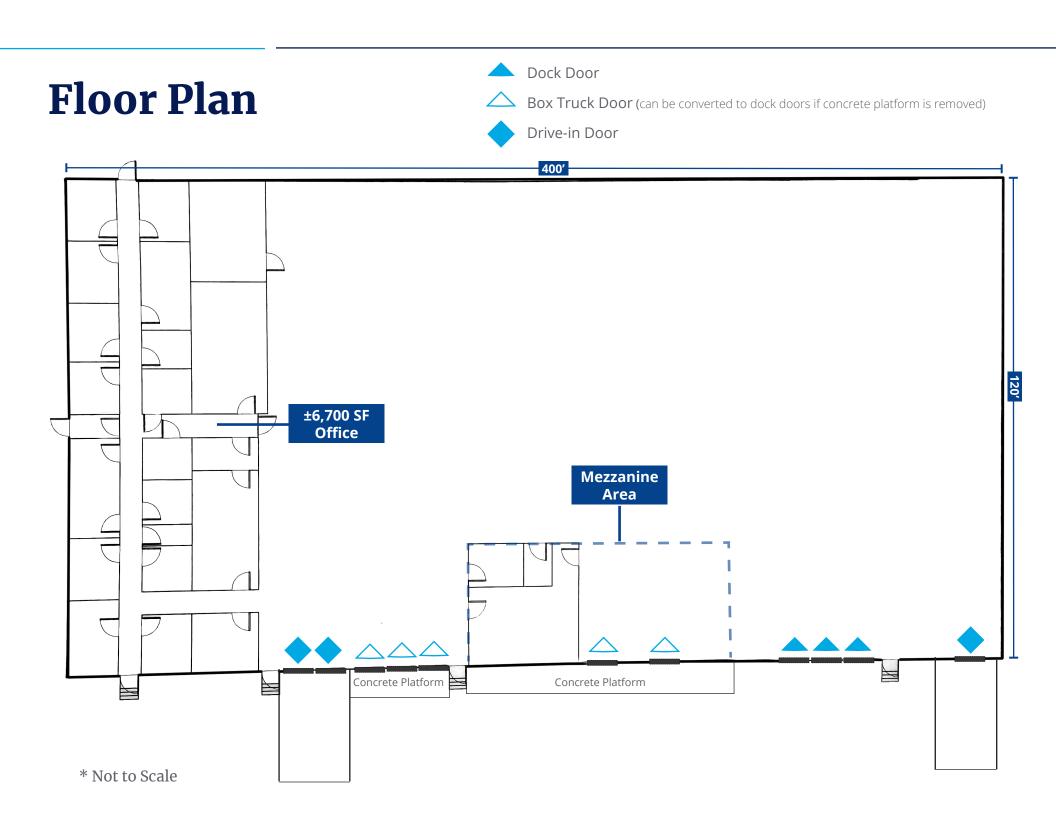

# ±48,000 SF Centrally Located Warehouse/Office Building Available For Sale

126 Westside Boulevard Pooler, Georgia 31322 An ideal location for servicing the greater Savannah area, this property offers convenient access to major highways, I-95 and I-16, as well as the airport and Georgia Ports Authority's Port of Savannah. Features include approximately 6,700 SF of front office space, large truck court, 3 dock doors, 5 box truck doors and 3 drive-in doors for efficient operations.

## **Property Overview**

| Address            | 126 Westside Boulevard<br>Pooler, GA 31322                         |
|--------------------|--------------------------------------------------------------------|
| Addiess            | F 00161, GA 31322                                                  |
| Parcel No.         | 50987 07045                                                        |
| Zoning             | I-1, Light Industrial                                              |
| Year Built         | 2007                                                               |
| Warehouse Add-on   | 2019                                                               |
| Building Size      | ±48,000 SF                                                         |
| Lot Size           | ±3.92                                                              |
| Office Size        | ±6,700 SF                                                          |
| Dock Doors         | 3                                                                  |
| Box Truck Doors    | 5 (can be converted to dock doors if concrete platform is removed) |
| Drive-in Doors     | 3                                                                  |
| Clear Height       | 24'                                                                |
| Construction       | Metal                                                              |
| Warehouse Lighting | LED                                                                |
| Crane Tonnage      | 4,000 lbs.                                                         |
| Forklift Charging  | 4 electrical stations                                              |