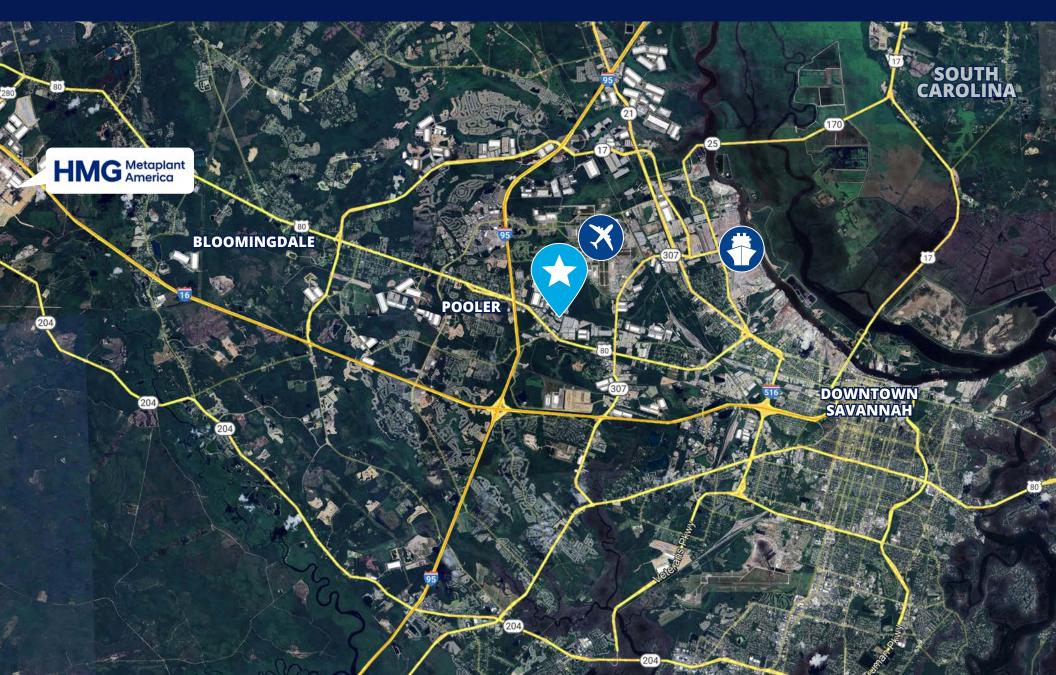

### Location

Highway 80

1.4 Miles

0.4 Miles

**GPA Garden City Terminal** 

6.5 Miles

5 Miles

Interstate-16 (Exit 160)

Interstate-95 (Exit 102)

3.8 Miles

Downtown Savannah

SAV/HH Int'l Airport

10 Miles