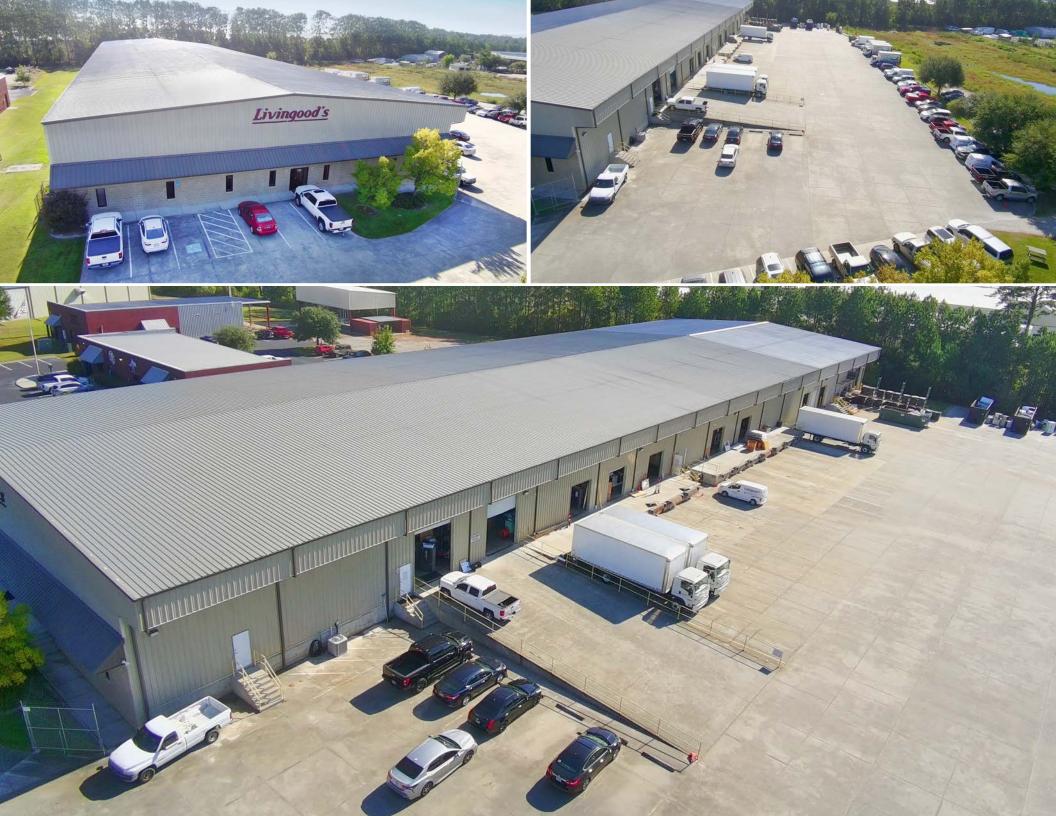

# ±48,000 SF Centrally Located Warehouse/Office Building Available For Sale

126 Westside Boulevard Pooler, Georgia 31322 An ideal location for servicing the greater Savannah area, this property offers convenient access to major highways, I-95 and I-16, as well as the airport and Georgia Ports Authority's Port of Savannah. Features include approximately 6,700 SF of front office space, large truck court, 3 dock doors, 5 box truck doors and 3 drive-in doors for efficient operations.

## **Property Overview**

| Address            | 126 Westside Boulevard<br>Pooler, GA 31322                         |
|--------------------|--------------------------------------------------------------------|
| Addiess            | F 00161, GA 31322                                                  |
| Parcel No.         | 50987 07045                                                        |
| Zoning             | I-1, Light Industrial                                              |
| Year Built         | 2007                                                               |
| Warehouse Add-on   | 2019                                                               |
| Building Size      | ±48,000 SF                                                         |
| Lot Size           | ±3.92                                                              |
| Office Size        | ±6,700 SF                                                          |
| Dock Doors         | 3                                                                  |
| Box Truck Doors    | 5 (can be converted to dock doors if concrete platform is removed) |
| Drive-in Doors     | 3                                                                  |
| Clear Height       | 24'                                                                |
| Construction       | Metal                                                              |
| Warehouse Lighting | LED                                                                |
| Crane Tonnage      | 4,000 lbs.                                                         |
| Forklift Charging  | 4 electrical stations                                              |