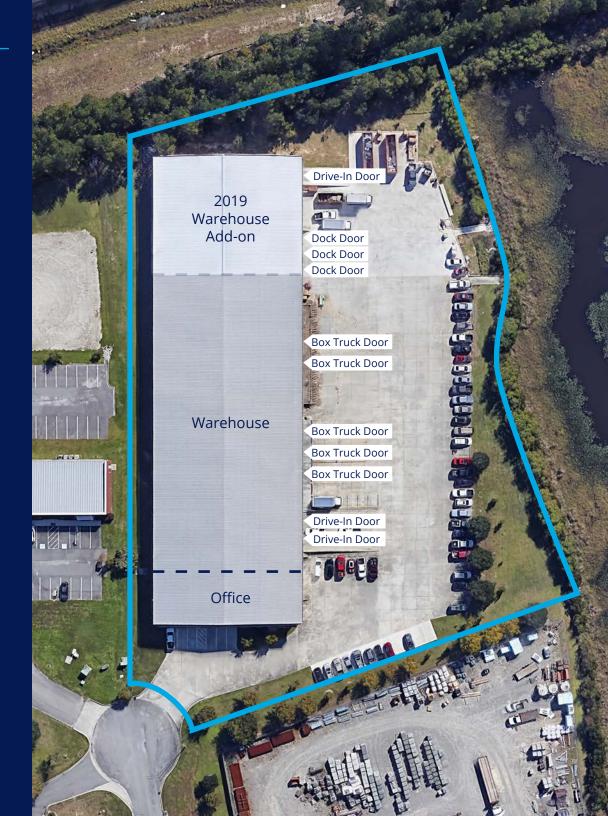

# ±48,000 SF Centrally Located Warehouse/Office Building Available For Sale

126 Westside Boulevard Pooler, Georgia 31322 An ideal location for servicing the greater Savannah area, this property offers convenient access to major highways, I-95 and I-16, as well as the airport and Georgia Ports Authority's Port of Savannah. Features include approximately 6,700 SF of front office space, large truck court, 3 dock doors, 5 box truck doors and 3 drive-in doors for efficient operations.

## **Property Overview**

| Address            | 126 Westside Boulevard<br>Pooler, GA 31322                         |
|--------------------|--------------------------------------------------------------------|
| Addiess            | F 00161, GA 31322                                                  |
| Parcel No.         | 50987 07045                                                        |
| Zoning             | I-1, Light Industrial                                              |
| Year Built         | 2007                                                               |
| Warehouse Add-on   | 2019                                                               |
| Building Size      | ±48,000 SF                                                         |
| Lot Size           | ±3.92                                                              |
| Office Size        | ±6,700 SF                                                          |
| Dock Doors         | 3                                                                  |
| Box Truck Doors    | 5 (can be converted to dock doors if concrete platform is removed) |
| Drive-in Doors     | 3                                                                  |
| Clear Height       | 24'                                                                |
| Construction       | Metal                                                              |
| Warehouse Lighting | LED                                                                |
| Crane Tonnage      | 4,000 lbs.                                                         |
| Forklift Charging  | 4 electrical stations                                              |