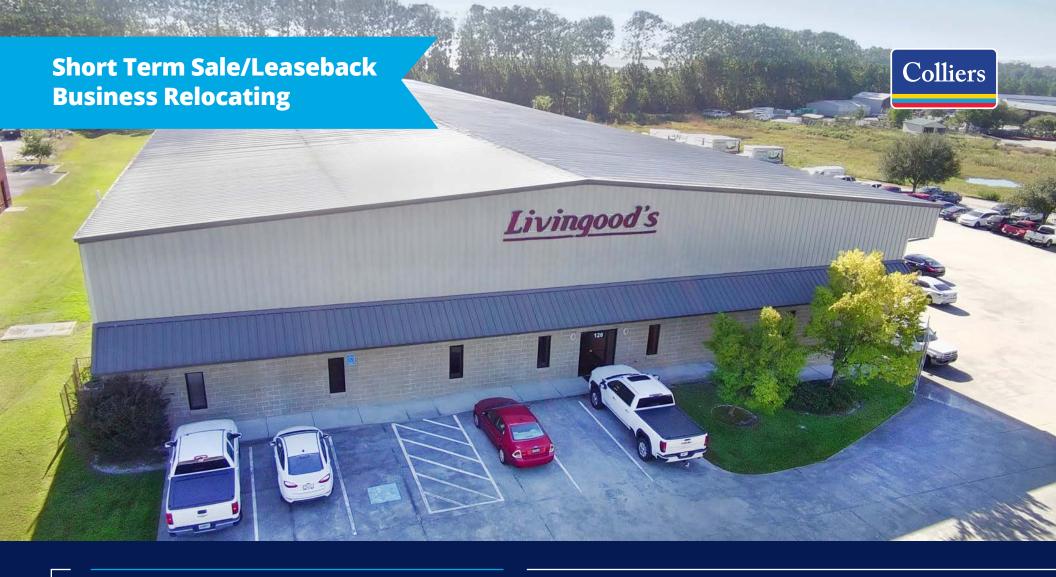

# ±48,000 SF Centrally Located Warehouse/Office Building Available For Sale

126 Westside Boulevard Pooler, Georgia 31322 An ideal location for servicing the greater Savannah area, this property offers convenient access to major highways, I-95 and I-16, as well as the airport and Georgia Ports Authority's Port of Savannah. Features include approximately 6,700 SF of front office space, large truck court, 3 dock doors, 5 box truck doors and 3 drive-in doors for efficient operations.

#### **For Sale**

126 Westside Boulevard | Pooler, GA 31322