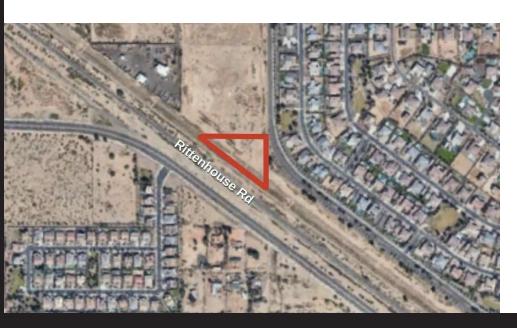

#### AUCTION: Monday, June 9th at 10:00 AM

APN: 304-61-032 is situated in the rapidly growing southeast valley. Currently zoned R1-43, the Queen Creek General Plan calls for industrial. Positioned just south of the Phoenix-Mesa Airport, the property offers convenient access to Loop-202, located 5 miles northwest via Rittenhouse Rd. Additionally, the upcoming Pecos Industrial Rail Access and Train Extension (PIRATE) will enhance connectivity to the Union Pacific Rail Line in the vicinity.