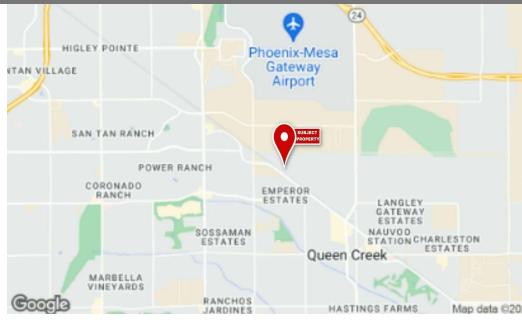

#### AUCTION: Monday, June 9th at 10:00 AM

APN: 304-61-032 is situated in the rapidly growing southeast valley. Currently zoned R1-43, the Queen Creek General Plan calls for industrial. Positioned just south of the Phoenix-Mesa Airport, the property offers convenient access to Loop-202, located 5 miles northwest via Rittenhouse Rd. Additionally, the upcoming Pecos Industrial Rail Access and Train Extension (PIRATE) will enhance connectivity to the Union Pacific Rail Line in the vicinity.