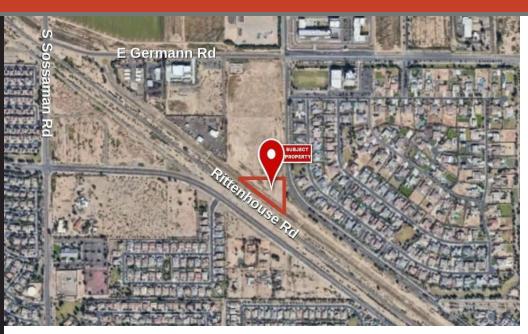

#### AUCTION: Monday, June 9th at 10:00 AM

APN: 304-61-032 is situated in the rapidly growing southeast valley. Currently zoned R1-43, the Queen Creek General Plan calls for industrial. Positioned just south of the Phoenix-Mesa Airport, the property offers convenient access to Loop-202, located 5 miles northwest via Rittenhouse Rd. Additionally, the upcoming Pecos Industrial Rail Access and Train Extension (PIRATE) will enhance connectivity to the Union Pacific Rail Line in the vicinity.