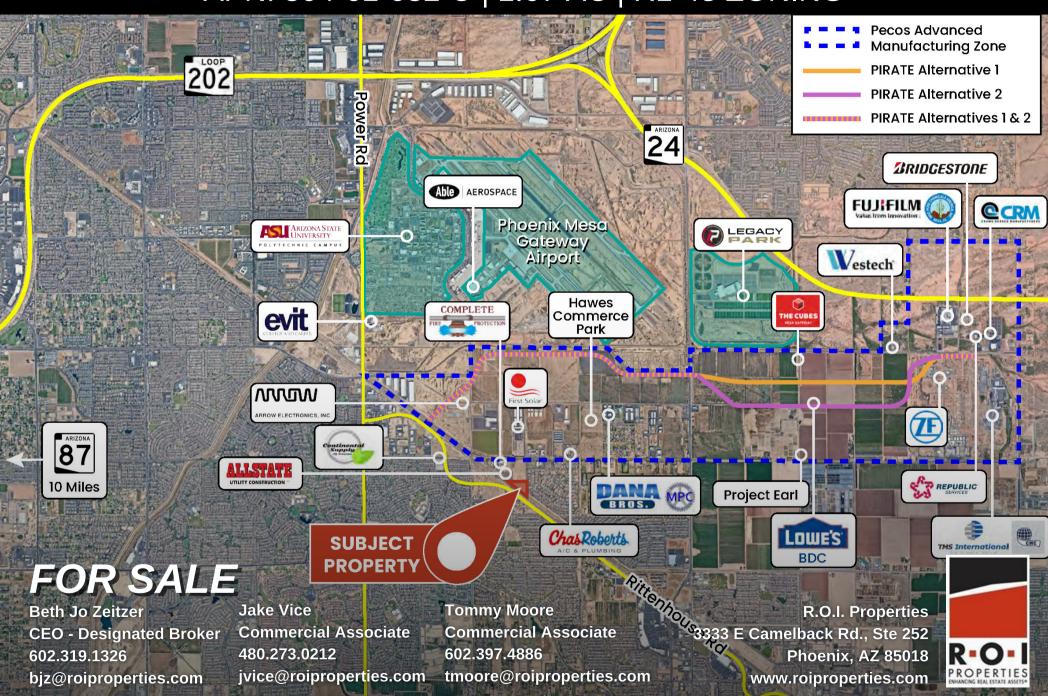

#### AUCTION: Monday, June 9th at 10:00 AM

APN: 304-61-032 is situated in the rapidly growing southeast valley. Currently zoned R1-43, the Queen Creek General Plan calls for industrial. Positioned just south of the Phoenix-Mesa Airport, the property offers convenient access to Loop-202, located 5 miles northwest via Rittenhouse Rd. Additionally, the upcoming Pecos Industrial Rail Access and Train Extension (PIRATE) will enhance connectivity to the Union Pacific Rail Line in the vicinity.

#### PROPERTY HIGHLIGHTS

- Immediately South of the Pecos Advanced Manufacturing Zone
- Located Near ASU Polytechnic Campus & Future Research Park
- Industrial Development Opportunity

BETH JO ZEITZER

602.319.1326