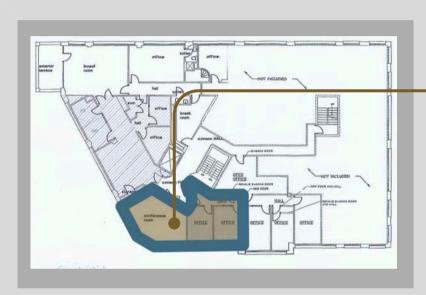

### FLOOR PLAN AND BUILDING HIGHLIGHTS

- WOMEN OWNED & OPERATED
- GREAT LIGHTING
- DOWNTOWN LOWELL
- ON-SITE MANAGEMENT

.3RD FLOOR 4,391 SF

- ADA ACCESSIBLE
- ON SITE GARAGE PARKING
- PRIVATE RESTROOM
- SECURITY