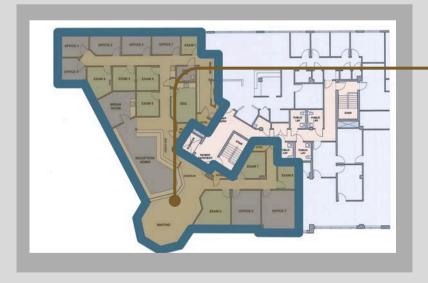

### FLOOR PLAN AND BUILDING HIGHLIGHTS

- WOMEN OWNED & OPERATED
- GREAT LIGHTING
- DOWNTOWN LOWELL
- ON-SITE MANAGEMENT

.3RD FLOOR 4,391 SF

- ADA ACCESSIBLE
- ON SITE GARAGE PARKING
- PRIVATE RESTROOM
- SECURITY