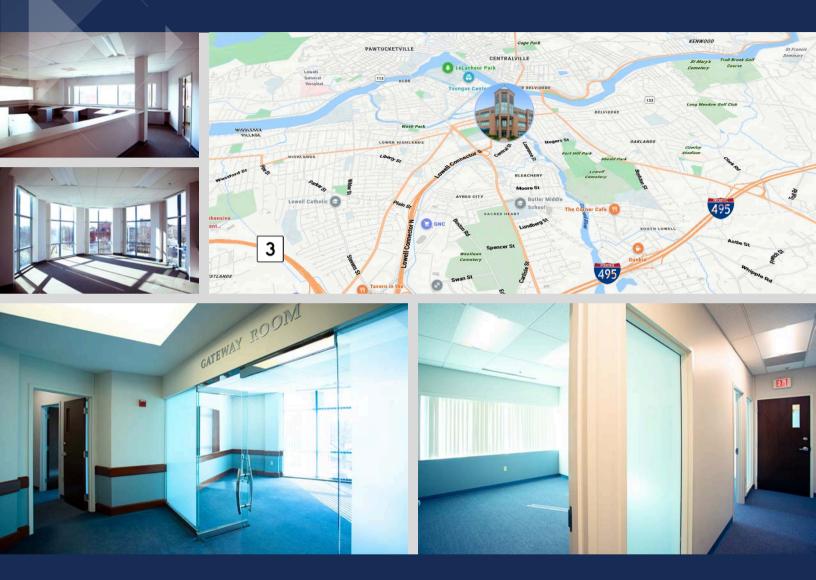

#### **EXECUTIVE SUMMARY**

The ideal location for Professional and Medical Office Space in Downtown Lowell.

Gateway Center I is known as one of downtown Lowell's most prestigious buildings and offers a range of spaces between 1,069 and 4,391 SF. With convenient access to the Lowell Connector, major highways, and city parking lots, Gateway I is the perfect location for professional and medical offices.

With on-site management and ample parking, Gateway I presents an exceptional leasing opportunity featuring great lighting, new windows, and stunning views of the downtown district. Lower level storage space is also available.