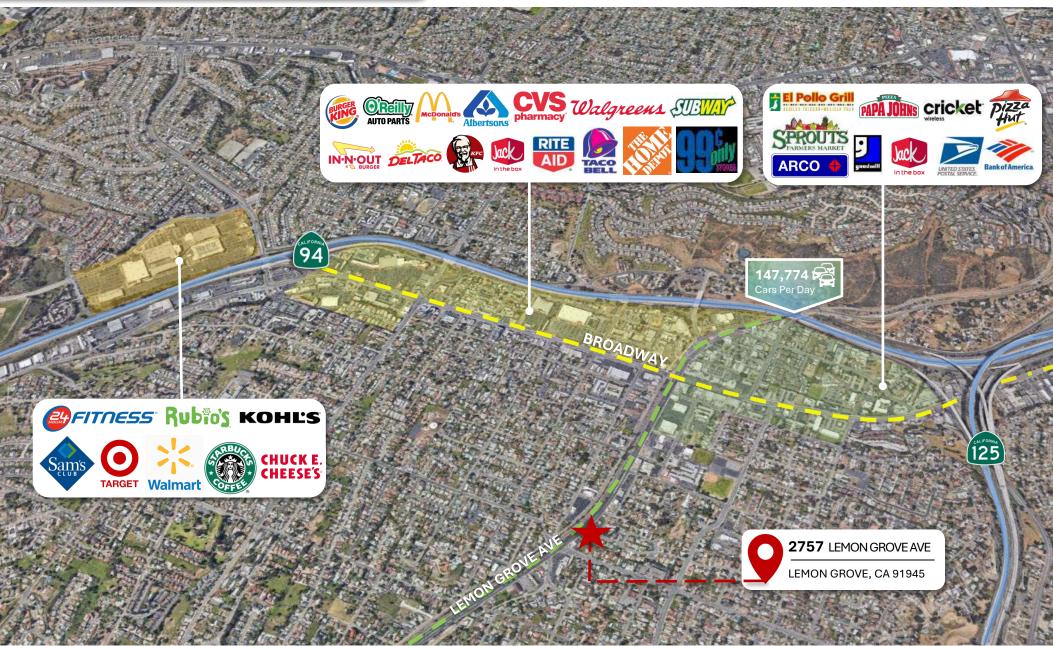

## **SURROUNDING AMENITIES**

Pacific Coast Commercial | 10721 Treena St., Suite 200, San Diego, CA 92131 | Tel (619) 469-3600 | www.PacificCoastCommercial.com | Lic. # 01209930