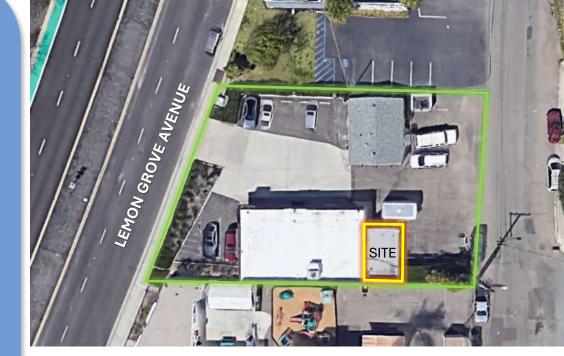

## **PROPERTY FEATURES**

**2757 Lemon Grove Avenue** Lemon Grove, CA 91945

| AVAILABILITY | ± 450 SF Office Space                                                                                 |
|--------------|-------------------------------------------------------------------------------------------------------|
| LOT SIZE     | ± 11,490 SF Lot                                                                                       |
| PARKING      | On Site Parking Available                                                                             |
| LEASE RATE   | \$1,100/Month, Modified Gross                                                                         |
| BEST USES    | Ideal Space for Insurance, Attorney, Real Estate,<br>Chiropractor, or Other Professional Office Users |
| AMENITIES    | Surrounded By Numerous Retail Amenities                                                               |
| ACCESS       | Easy Access Via CA-125 & CA-94                                                                        |