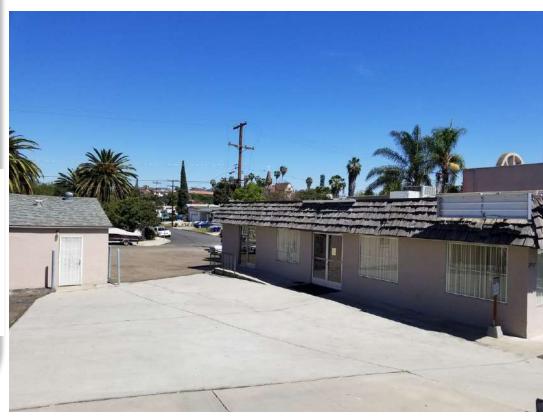

## **PROPERTY FEATURES**

**2757 Lemon Grove Avenue** Lemon Grove, CA 91945

| AVAILABILITY | ± 450 SF Office Space                                                                                 |
|--------------|-------------------------------------------------------------------------------------------------------|
| LOT SIZE     | ± 11,490 SF Lot                                                                                       |
| PARKING      | On Site Parking Available                                                                             |
| LEASE RATE   | \$1,100/Month, Modified Gross                                                                         |
| BEST USES    | Ideal Space for Insurance, Attorney, Real Estate,<br>Chiropractor, or Other Professional Office Users |
| AMENITIES    | Surrounded By Numerous Retail Amenities                                                               |
| ACCESS       | Easy Access Via CA-125 & CA-94                                                                        |