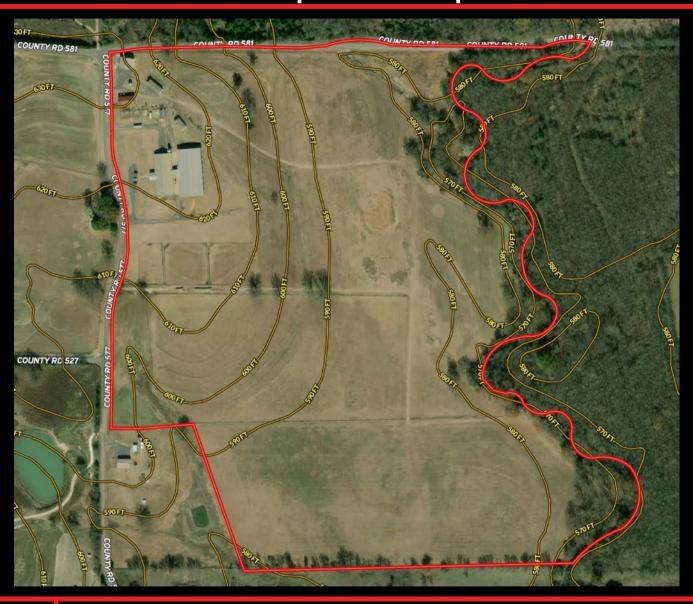

tinue operating as an Equine business.

**Location:** Approx. 20 Min NE of McKinney and 50 Min of Dallas within Anna ETJ.

**Size:** 102 +/- Acres



972-562-9090

#### 102 +/- Acres 13750 CR 577 Anna, TX 75409

Information provided is deemed reliable but is not guaranteed or in any way warranted by the Owners or RES-Real Estate Services.

Information is subject to corrections, errors, omissions, prior sale or withdrawal without further notice.

# Property Photos









McKissick & Associates www.resmckinney.com 972-562-9090

# Property Photos





McKissick & Associates www.resmckinney.com 972-562-9090

## Property Photos





McKissick & Associates www.resmckinney.com 972-562-9090

#### Aerial





McKissick & Associates www.resmckinney.com 972-562-9090

## Flood Map





## Торо Мар





## Thoroughfare Map





### Location Map





#### Amy Crossland - Bethel

Cell: (972)658-8326

email: amy@resmckinney.com



McKissick & Associates

1833 W Hunt St., Ste. 102 McKinney, TX 75069 www.resmckinney.com 972-562-9090