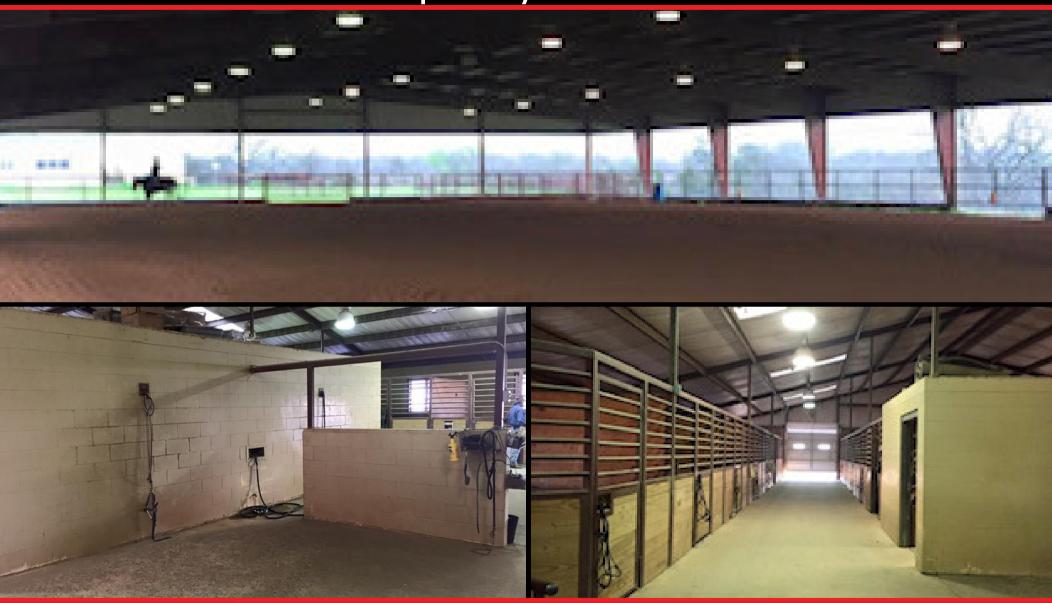

#### **Property Information**

**Price:** \$150,000.00 Per acre

**Property Description:** Buckley Farms is an Impressive 102 +/- acre Equine training facility Located in Anna, Texas in northeastern Collin County. This property is outside city limits, but within Anna ETJ. It is situated in a rapidly growing sector of Collin County just off S-H 121. The property boasts 2 sides of county road paved frontage, highly improved-fenced coastal/bermuda pastures, scenic trail riding and grassy turnouts. The improvements include beautifully lighted 110 x 220 covered arena, 47 spacious 14x12 stalls, hot/cold wash racks and two secure oversized tack rooms and more. Buckley Farms has great potential for future residential/commercial development opportunities, or continue operating as an Equine business.

# Property Photos

McKissick & Associates www.resmckinney.com 972-562-9090