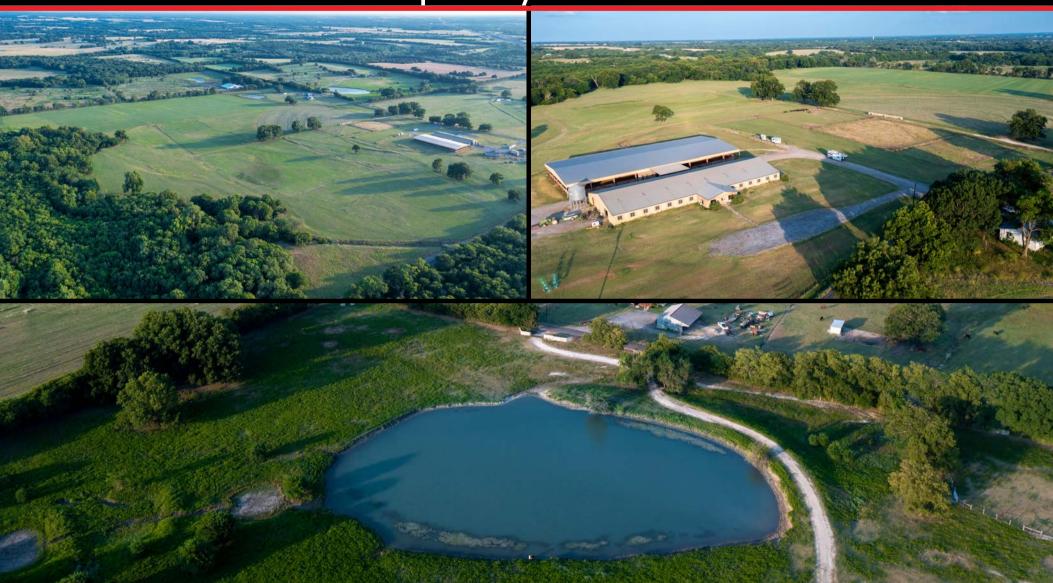

#### **Property Information**

**Price:** \$150,000.00 Per acre

**Property Description:** Buckley Farms is an Impressive 102 +/- acre Equine training facility Located in Anna, Texas in northeastern Collin County. This property is outside city limits, but within Anna ETJ. It is situated in a rapidly growing sector of Collin County just off S-H 121. The property boasts 2 sides of county road paved frontage, highly improved-fenced coastal/bermuda pastures, scenic trail riding and grassy turnouts. The improvements include beautifully lighted 110 x 220 covered arena, 47 spacious 14x12 stalls, hot/cold wash racks and two secure oversized tack rooms and more. Buckley Farms has great potential for future residential/commercial development opportunities, or continue operating as an Equine business.

# Property Photos

McKissick & Associates www.resmckinney.com 972-562-9090