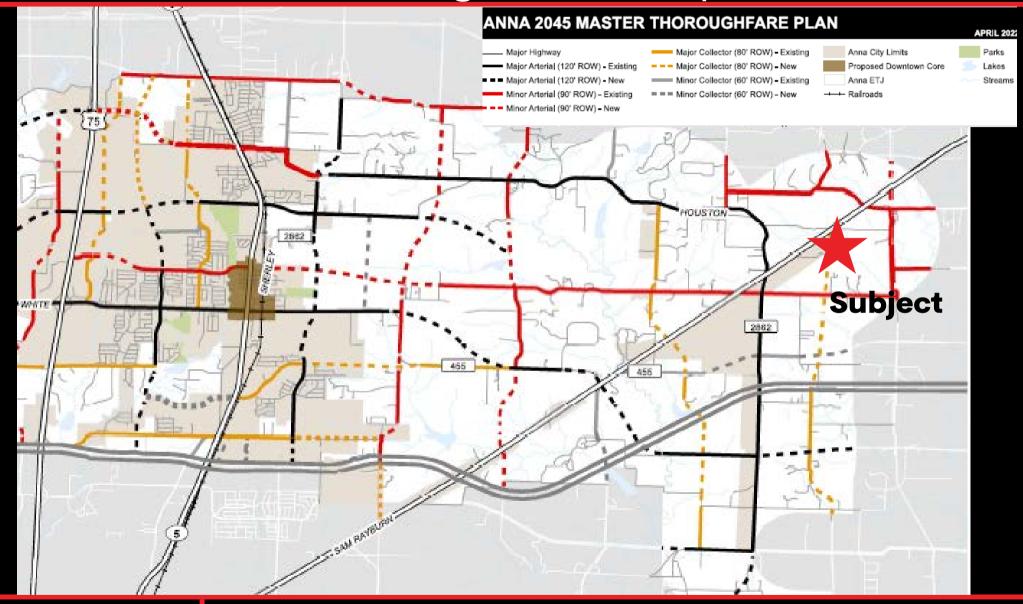

ine business.

**Location:** Approx. 20 Min NE of McKinney and 50 Min of Dallas within Anna ETJ.

**Size:** 102 +/- Acres



972-562-9090

#### 102 +/- Acres 13750 CR 577 Anna, TX 75409

Information provided is deemed reliable but is not guaranteed or in any way warranted by the Owners or RES-Real Estate Services.

Information is subject to corrections, errors, omissions, prior sale or withdrawal without further notice.

# Property Photos









McKissick & Associates www.resmckinney.com 972-562-9090

# Property Photos





McKissick & Associates www.resmckinney.com 972-562-9090

## Property Photos





McKissick & Associates www.resmckinney.com 972-562-9090

#### Aerial





McKissick & Associates www.resmckinney.com 972-562-9090

## Flood Map





## Торо Мар





## Thoroughfare Map





### Location Map





#### Amy Crossland - Bethel

Cell: (972)658-8326

email: amy@resmckinney.com



McKissick & Associates

1833 W Hunt St., Ste. 102 McKinney, TX 75069 www.resmckinney.com 972-562-9090