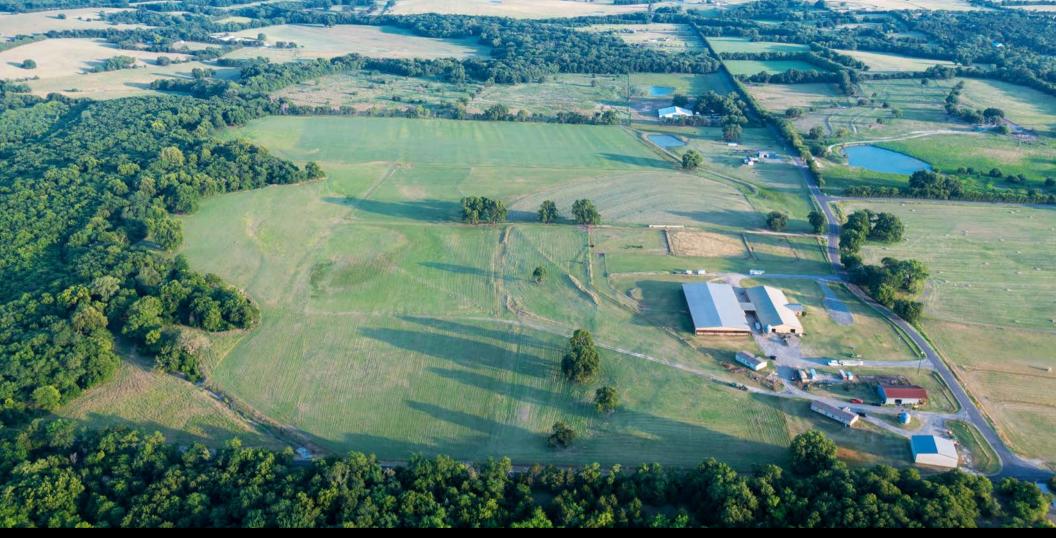

#### **Property Information**

**Price:** \$150,000.00 Per acre

**Property Description:** Buckley Farms is an Impressive 102 +/- acre Equine training facility Located in Anna, Texas in northeastern Collin County. This property is outside city limits, but within Anna ETJ. It is situated in a rapidly growing sector of Collin County just off S-H 121. The property boasts 2 sides of county road paved frontage, highly improved-fenced coastal/bermuda pastures, scenic trail riding and grassy turnouts. The improvements include beautifully lighted 110 x 220 covered arena, 47 spacious 14x12 stalls, hot/cold wash racks and two secure oversized tack rooms and more. Buckley Farms has great potential for future residential/commercial development opportunities, or continue operating as an Equine business.

#### Aerial

McKissick & Associates www.resmckinney.com 972-562-9090