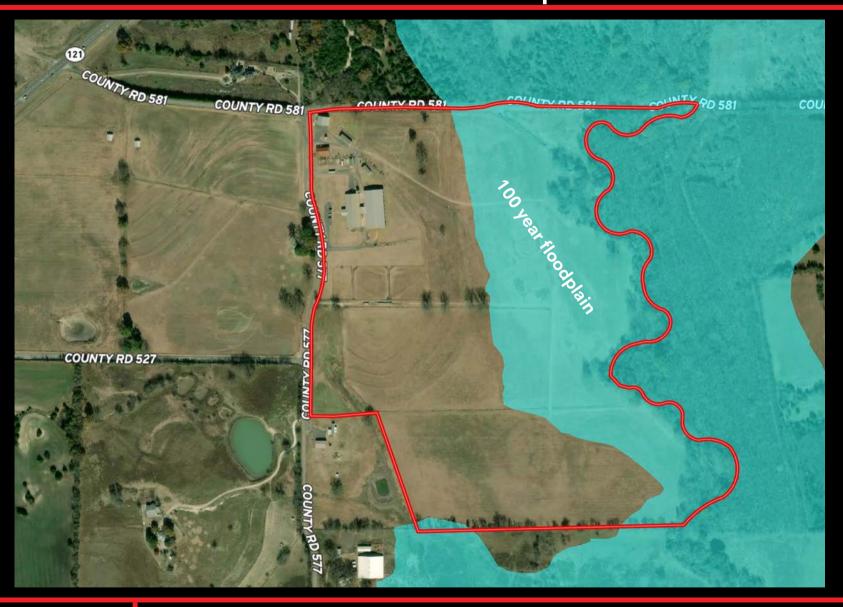

rtunities, or continue operating as an Equine business.

**Location:** Approx. 20 Min NE of McKinney and 50 Min of Dallas within Anna ETJ.

**Size:** 102 +/- Acres



972-562-9090

#### 102 +/- Acres 13750 CR 577 Anna, TX 75409

Information provided is deemed reliable but is not guaranteed or in any way warranted by the Owners or RES-Real Estate Services.

Information is subject to corrections, errors, omissions, prior sale or withdrawal without further notice.

# Property Photos









McKissick & Associates www.resmckinney.com 972-562-9090

# Property Photos





McKissick & Associates www.resmckinney.com 972-562-9090

## Property Photos





McKissick & Associates www.resmckinney.com 972-562-9090

#### Aerial





McKissick & Associates www.resmckinney.com 972-562-9090

## Flood Map





## Торо Мар





## Thoroughfare Map





### Location Map





#### Amy Crossland - Bethel

Cell: (972)658-8326

email: amy@resmckinney.com



McKissick & Associates

1833 W Hunt St., Ste. 102 McKinney, TX 75069 www.resmckinney.com 972-562-9090