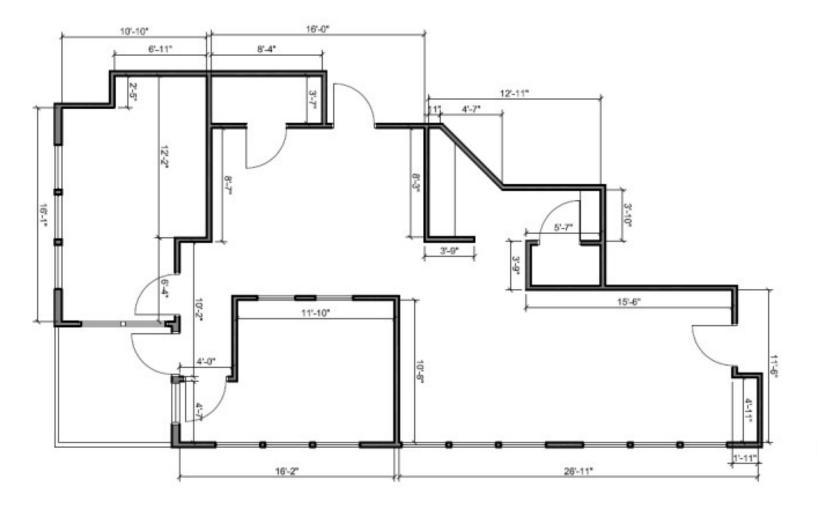

### AVAILABLE SPACES

| Suite | Square Feet | Total   | Notes                                                                                                                                                                                                         |
|-------|-------------|---------|---------------------------------------------------------------------------------------------------------------------------------------------------------------------------------------------------------------|
| 202   | 1,213       | \$3,437 | Upscale, professional office building in downtown Edmonds. Layout includes reception, 2 private offices, open work area and small outside deck. Includes 2 parking spaces in building garage. ADA accessible. |