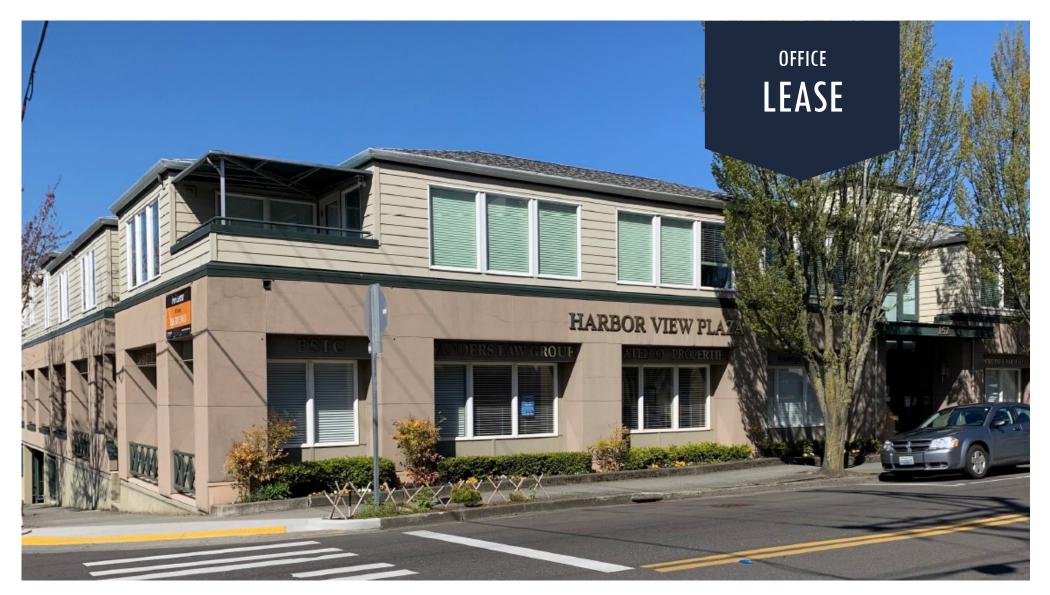

#### **Downtown Edmonds Office Space**

**Andrew Ayers** 

#### 152 3rd Ave S | Edmonds, WA

# **PROPERTY FEATURES**

| YEAR BUILT          | 1992                                                                  |
|---------------------|-----------------------------------------------------------------------|
| LEASE TYPE          | Full Service                                                          |
| WATER/SEWER/GARBAGE | Included in Rent                                                      |
| ELECTRICITY         | Included in Rent                                                      |
| PARKING             | Available Stalls in Building<br>Garage. City Street Permit<br>Parking |
| JANITORIAL          | Inside Office 3X Per Week                                             |
| ELEVATOR            | Yes                                                                   |