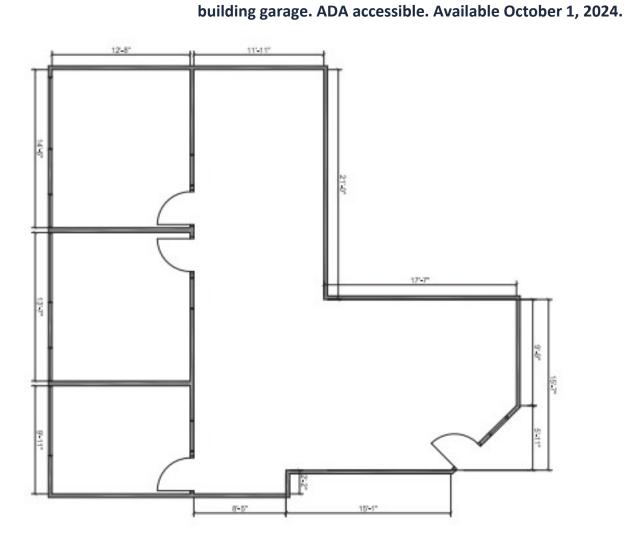

# AVAILABLE SPACES

| Suite | Square Feet | Total   | Notes                                                                                                                                                     |
|-------|-------------|---------|-----------------------------------------------------------------------------------------------------------------------------------------------------------|
| 105   | 1,199       | \$3,397 | Upscale, professional office building in downtown Edmonds. Layout includes reception, 3 private offices, and open work area. Includes 3 parking spaces in |