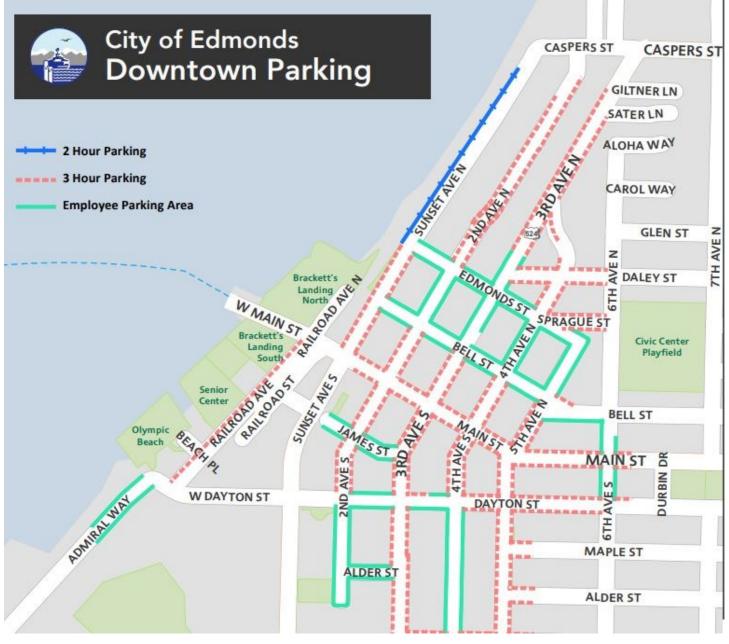

ing spaces in |





### AVAILABLE SPACES

| Suite | Square Feet | Total   | Notes                                                                                                                                                                                                         |
|-------|-------------|---------|---------------------------------------------------------------------------------------------------------------------------------------------------------------------------------------------------------------|
| 202   | 1,213       | \$3,437 | Upscale, professional office building in downtown Edmonds. Layout includes reception, 2 private offices, open work area and small outside deck. Includes 2 parking spaces in building garage. ADA accessible. |





### EMPLOYEE PARKING MAP