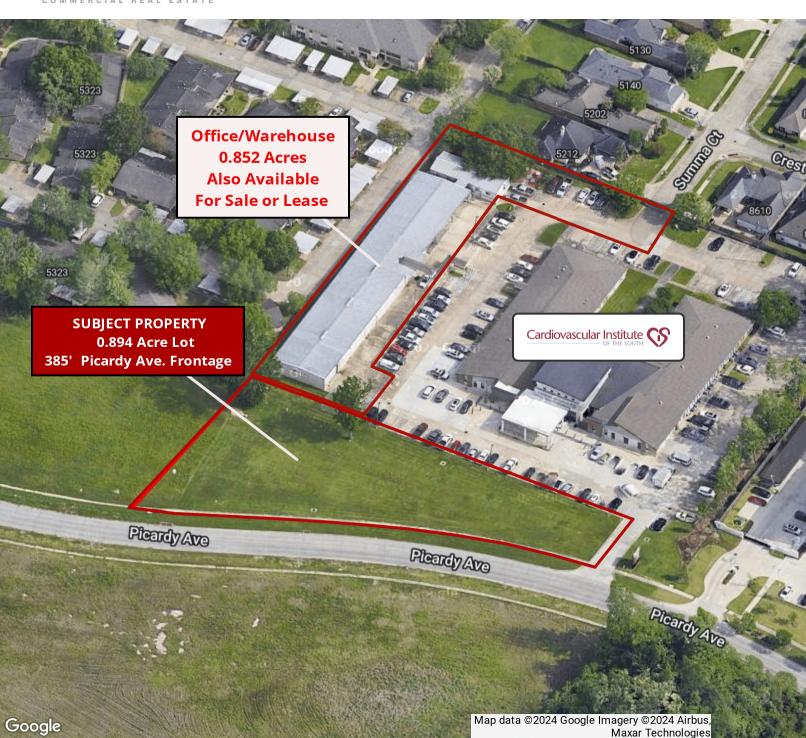

#### **PROPERTY HIGHLIGHTS**

- 0.894 Acres (38,943 SF) Vacant Land available in the heart of Baton Rouge Health District
- Surrounded by OLOL, Baton Rouge General, Ochsner, Mary Bird Perkins Cancer Center, OLOL Children's Hospital
- New Enhanced Access from new Bluebonnet Blvd OLOL Children's Hospital Rd.
- 175' Depth @ West Boundary, 60' Depth @ East Boundary
- \*\*Adjacent 8,633 SF Office/Warehouse w/ 3,880 SF Covered Canopy also Available

#### COMPLETE PROPERTY HIGHLIGHTS

- 0.894 Acres (38,943 SF) Vacant Land available in the heart of Baton Rouge Health District.
- Surrounded by OLOL, Baton Rouge General, Ochsner, Mary Bird Perkins Cancer Center, OLOL Children's Hospital
- New Enhanced Access from new Bluebonnet Blvd OLOL Children's Hospital Rd.
- Perfect for additional space for existing Medical Facilities, or for any Medical Related Business, Medical Equipment Sales. Distribution

- VACANT LOT:
- 385' Frontage on Picardy Ave.
- 175' Depth @ West Boundary
- 60' Depth @ East Boundary

- 12,513 SF Total Space
- 8,633 SF Office/Warehouse, 3,880 SF Canopy Space
- Renovated in 2015, including HVAC
- Fully Insulated Warehouse
- · Secure Fenced in Yard
- Large Reception Area
- Large Kitchen/ Break Area
- Large Lockable Storage Cage for Equipment, Instruments
- 36 Parking Spaces
- · Zoned M-1, Light Industrial
- · Contact Agent for more information