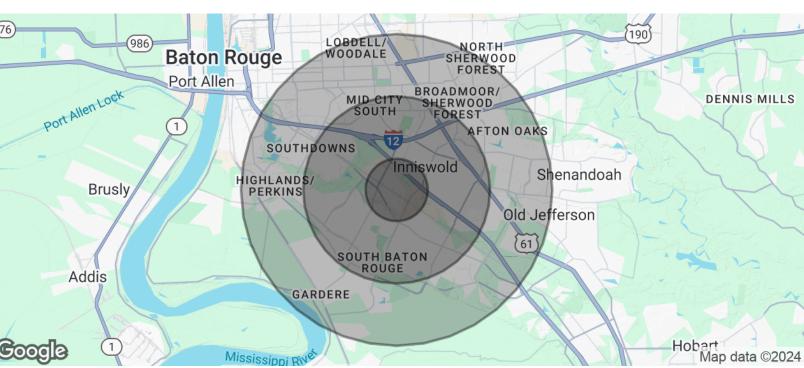

### DRIVE TIME MAP: 5, 10, 15 MINUTES 385' PICARDY FRONTAGE - HEART OF BR HEALTH DISTRICT

8377 PICARDY AVENUE, BATON ROUGE, LA 70809

\$850,000