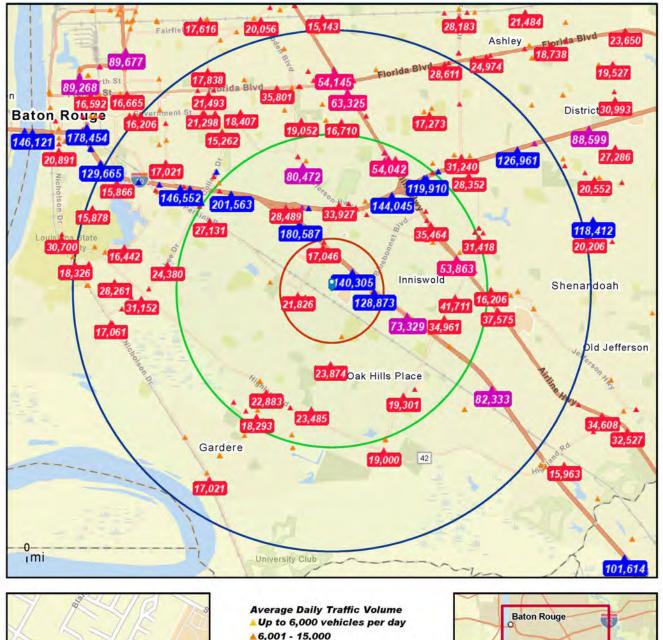

### TRAFFIC COUNT MAP 385' PICARDY FRONTAGE - HEART OF BR HEALTH DISTRICT

8377 PICARDY AVENUE, BATON ROUGE, LA 70809

\$850,000

▲6,001 - 15,000 ▲ 15,001 - 30,000

▲ 30,001 - 50,000 ▲50,001 - 100,000

▲More than 100,000 per day