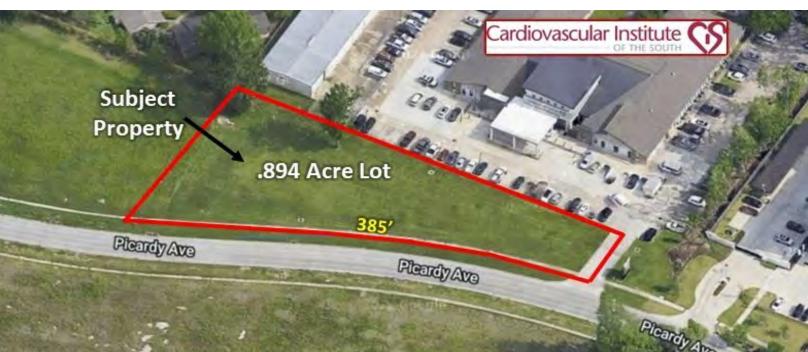

#### **PROPERTY HIGHLIGHTS**

- 0.894 Acres (38,943 SF) Vacant Land available in the heart of Baton Rouge Health District
- Surrounded by OLOL, Baton Rouge General, Ochsner, Mary Bird Perkins Cancer Center, OLOL Children's Hospital
- New Enhanced Access from new Bluebonnet Blvd OLOL Children's Hospital Rd.
- 175' Depth @ West Boundary, 60' Depth @ East Boundary
- \*\*Adjacent 8,633 SF Office/Warehouse w/ 3,880 SF Covered Canopy also Available

#### COMPLETE PROPERTY HIGHLIGHTS

- 0.894 Acres (38,943 SF) Vacant Land available in the heart of Baton Rouge Health District.
- Surrounded by OLOL, Baton Rouge General, Ochsner, Mary Bird Perkins Cancer Center, OLOL Children's Hospital
- New Enhanced Access from new Bluebonnet Blvd OLOL Children's Hospital Rd.
- Perfect for additional space for existing Medical Facilities, or for any Medical Related Business, Medical Equipment Sales. Distribution

- VACANT LOT:
- 385' Frontage on Picardy Ave.
- 175' Depth @ West Boundary
- 60' Depth @ East Boundary

- 12,513 SF Total Space
- 8,633 SF Office/Warehouse, 3,880 SF Canopy Space
- Renovated in 2015, including HVAC
- Fully Insulated Warehouse
- · Secure Fenced in Yard
- Large Reception Area
- Large Kitchen/ Break Area
- Large Lockable Storage Cage for Equipment, Instruments
- 36 Parking Spaces
- · Zoned M-1, Light Industrial
- · Contact Agent for more information