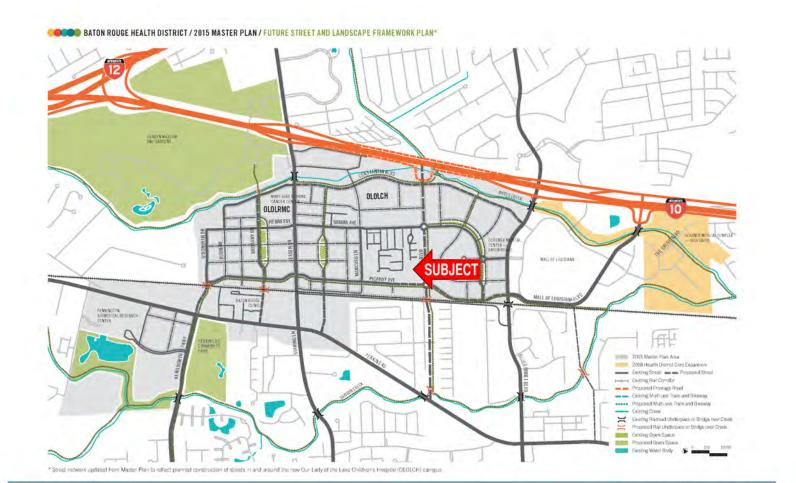

# BATON ROUGE HEALTH DISTRICT MAP 385' PICARDY FRONTAGE - HEART OF BR HEALTH DISTRICT

8377 PICARDY AVENUE, BATON ROUGE, LA 70809

\$850,000

Baton Rouge Health District Map provided courtesy of Baton Rouge Health District: www.brhealthdistrict.com

2018 EXPANDED DISTRICT