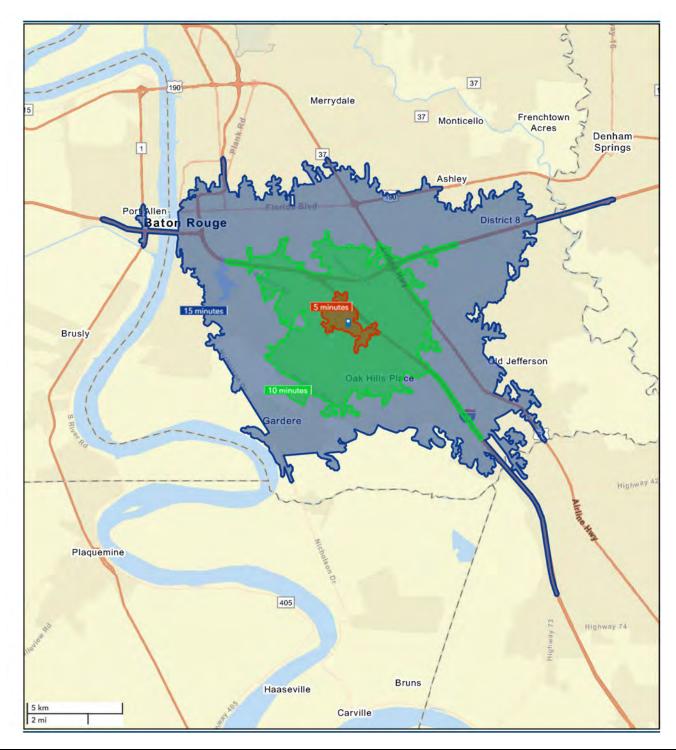

### DRIVE TIME MAP: 5, 10, 15 MINUTES 385' PICARDY FRONTAGE - HEART OF BR HEALTH DISTRICT

8377 PICARDY AVENUE, BATON ROUGE, LA 70809

\$850,000