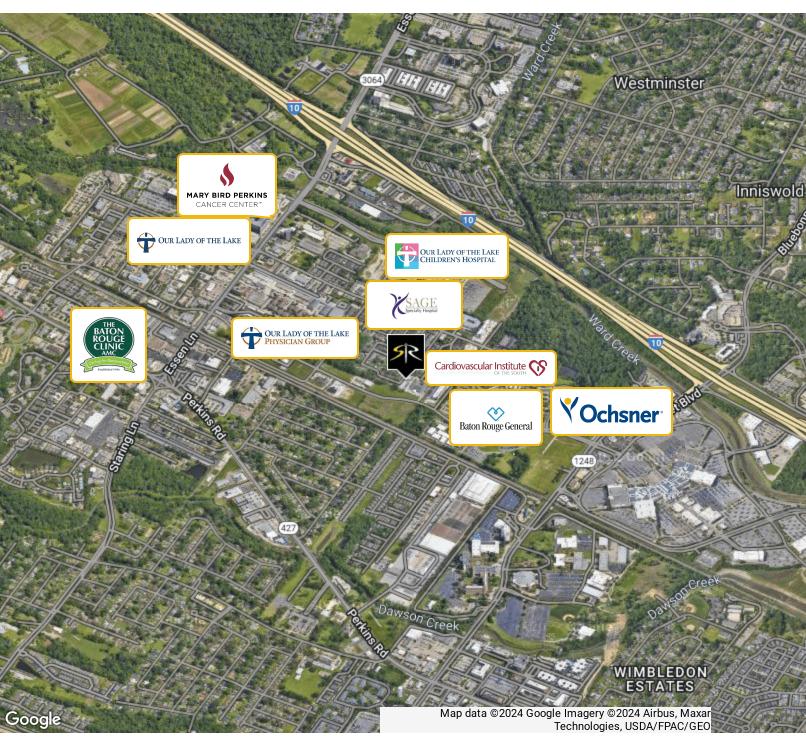

#### **PROPERTY HIGHLIGHTS**

- 0.894 Acres (38,943 SF) Vacant Land available in the heart of Baton Rouge Health District
- Surrounded by OLOL, Baton Rouge General, Ochsner, Mary Bird Perkins Cancer Center, OLOL Children's Hospital
- New Enhanced Access from new Bluebonnet Blvd OLOL Children's Hospital Rd.
- 175' Depth @ West Boundary, 60' Depth @ East Boundary
- \*\*Adjacent 8,633 SF Office/Warehouse w/ 3,880 SF Covered Canopy also Available

#### COMPLETE PROPERTY HIGHLIGHTS

- 0.894 Acres (38,943 SF) Vacant Land available in the heart of Baton Rouge Health District.
- Surrounded by OLOL, Baton Rouge General, Ochsner, Mary Bird Perkins Cancer Center, OLOL Children's Hospital
- New Enhanced Access from new Bluebonnet Blvd OLOL Children's Hospital Rd.
- Perfect for additional space for existing Medical Facilities, or for any Medical Related Business, Medical Equipment Sales. Distribution