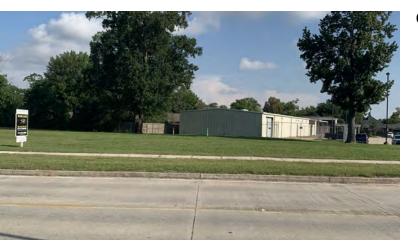

# VACANT LAND FOR SALE 385' PICARDY FRONTAGE - HEART OF BR HEALTH DISTRICT

8377 PICARDY AVENUE, BATON ROUGE, LA 70809

\$850,000

#### **PROPERTY HIGHLIGHTS**

- 0.894 Acres (38,943 SF) Vacant Land available in the heart of Baton Rouge Health District
- Surrounded by OLOL, Baton Rouge General, Ochsner, Mary Bird Perkins Cancer Center, OLOL Children's Hospital
- New Enhanced Access from new Bluebonnet Blvd OLOL Children's Hospital Rd.
- 175' Depth @ West Boundary, 60' Depth @ East Boundary
- \*\*Adjacent 8,633 SF Office/Warehouse w/ 3,880 SF Covered Canopy also Available

#### COMPLETE PROPERTY HIGHLIGHTS

- 0.894 Acres (38,943 SF) Vacant Land available in the heart of Baton Rouge Health District.
- Surrounded by OLOL, Baton Rouge General, Ochsner, Mary Bird Perkins Cancer Center, OLOL Children's Hospital
- New Enhanced Access from new Bluebonnet Blvd OLOL Children's Hospital Rd.
- Perfect for additional space for existing Medical Facilities, or for any Medical Related Business, Medical Equipment Sales. Distribution

- VACANT LOT:
- 385' Frontage on Picardy Ave.
- 175' Depth @ West Boundary
- 60' Depth @ East Boundary

- 12,513 SF Total Space
- 8,633 SF Office/Warehouse, 3,880 SF Canopy Space
- Renovated in 2015, including HVAC
- Fully Insulated Warehouse
- · Secure Fenced in Yard
- Large Reception Area
- Large Kitchen/ Break Area
- Large Lockable Storage Cage for Equipment, Instruments
- 36 Parking Spaces
- · Zoned M-1, Light Industrial
- · Contact Agent for more information