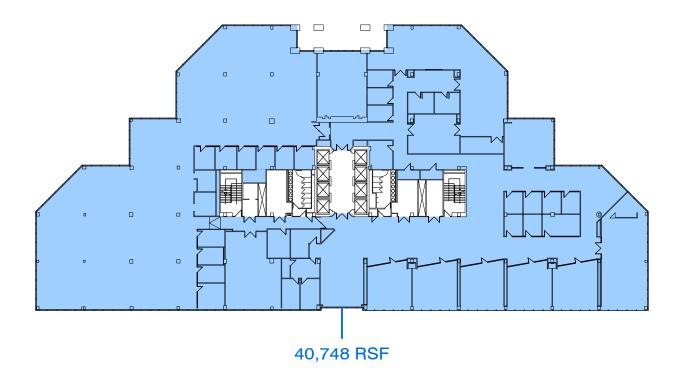

555 LONG WHARF DRIVE - 1ST FLOOR

555 LONG WHARF DRIVE - 2ND FLOOR

555 LONG WHARF DRIVE - 3RD FLOOR

555 LONG WHARF DRIVE - 4TH FLOOR

555 LONG WHARF DRIVE - 5TH FLOOR

555 LONG WHARF DRIVE - 6TH FLOOR

555 LONG WHARF DRIVE - 7TH FLOOR