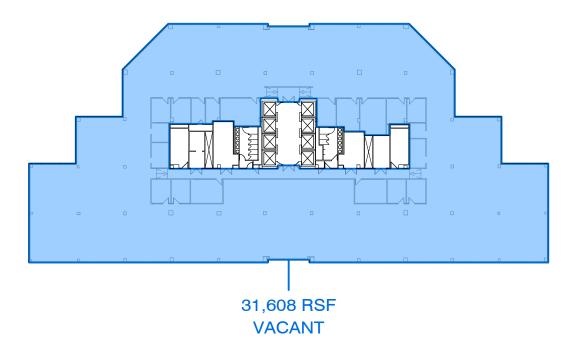

555 LONG WHARF DRIVE - 1ST FLOOR

555 LONG WHARF DRIVE - 2ND FLOOR

555 LONG WHARF DRIVE - 3RD FLOOR

555 LONG WHARF DRIVE - 4TH FLOOR

555 LONG WHARF DRIVE - 5TH FLOOR

555 LONG WHARF DRIVE - 6TH FLOOR

555 LONG WHARF DRIVE - 7TH FLOOR

555 LONG WHARF DRIVE - 9TH FLOOR

555 LONG WHARF DRIVE - 10TH FLOOR

555 LONG WHARF DRIVE - 11TH FLOOR

555 LONG WHARF DRIVE - 13TH FLOOR