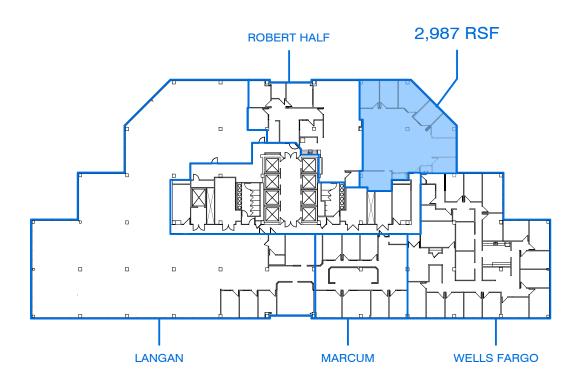

555 LONG WHARF DRIVE - 1ST FLOOR

555 LONG WHARF DRIVE - 2ND FLOOR

555 LONG WHARF DRIVE - 3RD FLOOR

555 LONG WHARF DRIVE - 4TH FLOOR

555 LONG WHARF DRIVE - 5TH FLOOR

555 LONG WHARF DRIVE - 6TH FLOOR

555 LONG WHARF DRIVE - 7TH FLOOR

555 LONG WHARF DRIVE - 9TH FLOOR

555 LONG WHARF DRIVE - 10TH FLOOR

555 LONG WHARF DRIVE - 11TH FLOOR

555 LONG WHARF DRIVE - 13TH FLOOR