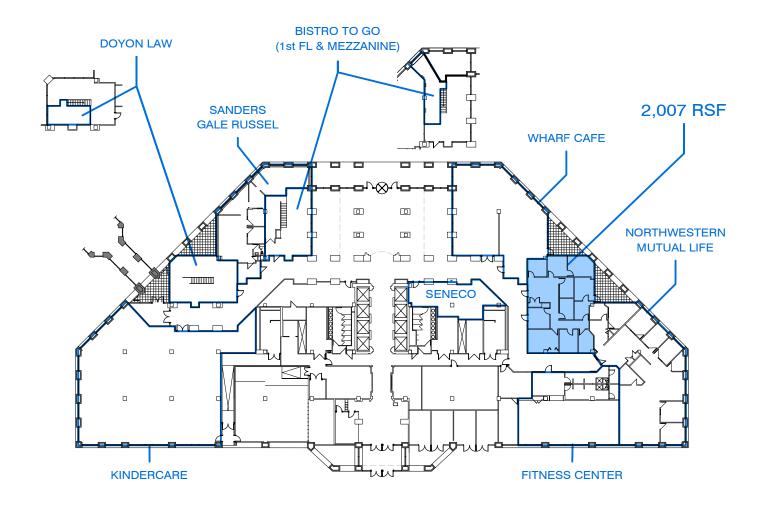

555 LONG WHARF DRIVE - 1ST FLOOR

555 LONG WHARF DRIVE - 2ND FLOOR

555 LONG WHARF DRIVE - 3RD FLOOR

555 LONG WHARF DRIVE - 4TH FLOOR

555 LONG WHARF DRIVE - 5TH FLOOR

555 LONG WHARF DRIVE - 6TH FLOOR

555 LONG WHARF DRIVE - 7TH FLOOR