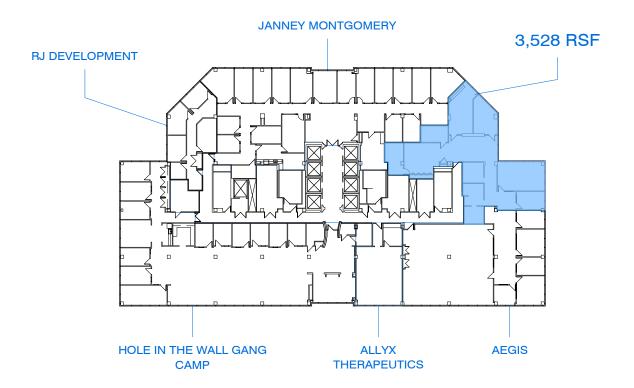

555 LONG WHARF DRIVE - 1ST FLOOR

555 LONG WHARF DRIVE - 2ND FLOOR

555 LONG WHARF DRIVE - 3RD FLOOR

555 LONG WHARF DRIVE - 4TH FLOOR

555 LONG WHARF DRIVE - 5TH FLOOR

555 LONG WHARF DRIVE - 6TH FLOOR

555 LONG WHARF DRIVE - 7TH FLOOR

555 LONG WHARF DRIVE - 9TH FLOOR

555 LONG WHARF DRIVE - 10TH FLOOR

555 LONG WHARF DRIVE - 11TH FLOOR

555 LONG WHARF DRIVE - 13TH FLOOR