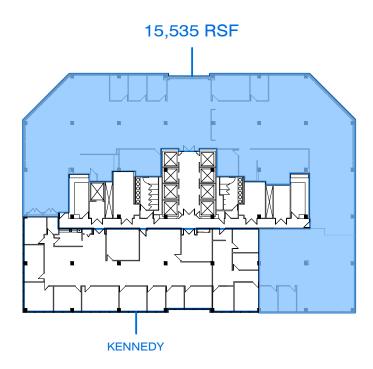

555 LONG WHARF DRIVE - 1ST FLOOR

555 LONG WHARF DRIVE - 2ND FLOOR

555 LONG WHARF DRIVE - 3RD FLOOR

555 LONG WHARF DRIVE - 4TH FLOOR

555 LONG WHARF DRIVE - 5TH FLOOR

555 LONG WHARF DRIVE - 6TH FLOOR

555 LONG WHARF DRIVE - 7TH FLOOR