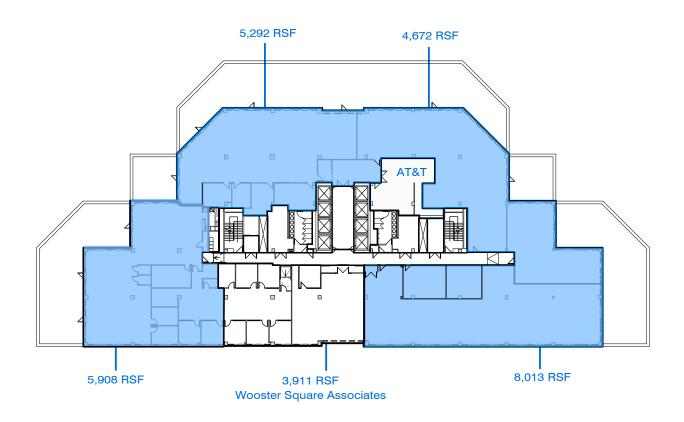

555 LONG WHARF DRIVE - 9TH FLOOR

555 LONG WHARF DRIVE - 10TH FLOOR

555 LONG WHARF DRIVE - 11TH FLOOR

555 LONG WHARF DRIVE - 13TH FLOOR