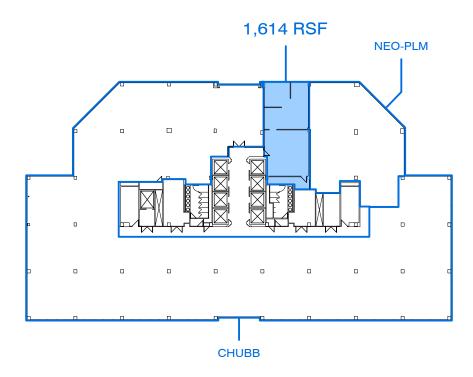

555 LONG WHARF DRIVE - 1ST FLOOR

555 LONG WHARF DRIVE - 2ND FLOOR

555 LONG WHARF DRIVE - 3RD FLOOR

555 LONG WHARF DRIVE - 4TH FLOOR

555 LONG WHARF DRIVE - 5TH FLOOR

555 LONG WHARF DRIVE - 6TH FLOOR

555 LONG WHARF DRIVE - 7TH FLOOR

555 LONG WHARF DRIVE - 9TH FLOOR

555 LONG WHARF DRIVE - 10TH FLOOR

555 LONG WHARF DRIVE - 11TH FLOOR

555 LONG WHARF DRIVE - 13TH FLOOR