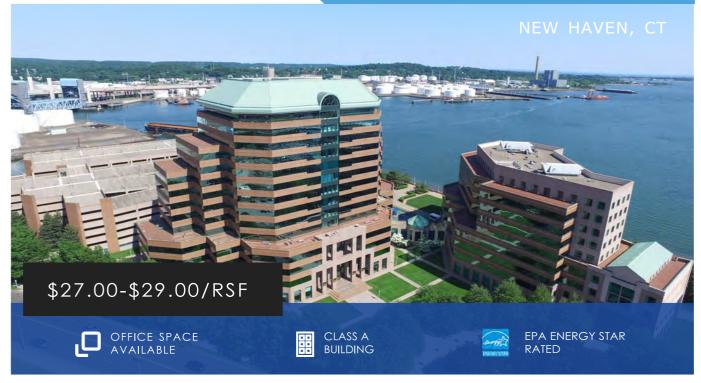

## **Unbeatable Location**

**555 Long Wharf Drive, New Haven CT** 

- 2 minutes to Union Station
- 3 minutes to Wooster Square

- 4 minutes to New Haven Green
- 7 minutes to Tweed Airport

- Parking Garage for 1,700 cars
- On-Site Property Manager and building owner is owner occupied
- The Wharf Café with Starbucks Coffee's and Grab & Go food
- Il Gabbiano Seafood Restaurant
- Tenant Shared Conference Facility
- Gym with modern equipment and mens/lady's lockers
- Day Care with outdoor playground
- POP UP Shop with rotating retail/art/health/beauty vendors
- Micro Market / Bistro to Go (24/7 Self Service Access)
- Dessert Food Trucks all year on site
- Water's edge walkways throughout campus for breaks & walks
- 24/7 security guard on-site and security card access.
- ATM on site