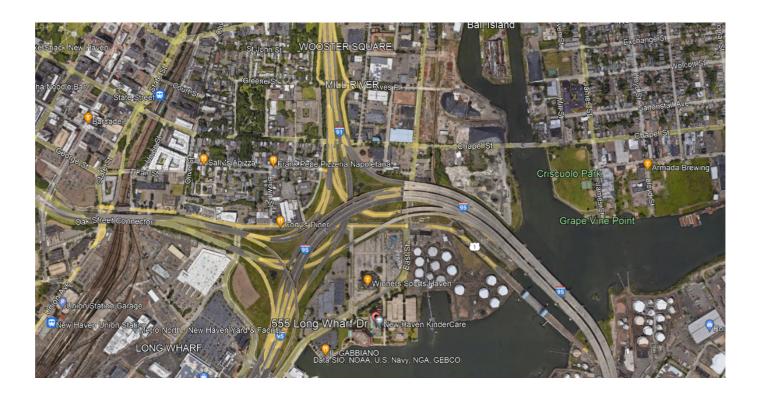

## **Unbeatable Location**

**555 Long Wharf Drive, New Haven CT** 

- 2 minutes to Union Station
- 3 minutes to Wooster Square

- 4 minutes to New Haven Green
- 7 minutes to Tweed Airport

- Parking Garage for 1,700 cars
- On-Site Property Manager and building owner is owner occupied
- The Wharf Café with Starbucks Coffee's and Grab & Go food
- Il Gabbiano Seafood Restaurant
- Tenant Shared Conference Facility
- Gym with modern equipment and mens/lady's lockers
- Day Care with outdoor playground
- POP UP Shop with rotating retail/art/health/beauty vendors
- Micro Market / Bistro to Go (24/7 Self Service Access)
- Dessert Food Trucks all year on site
- Water's edge walkways throughout campus for breaks & walks
- 24/7 security guard on-site and security card access.
- ATM on site