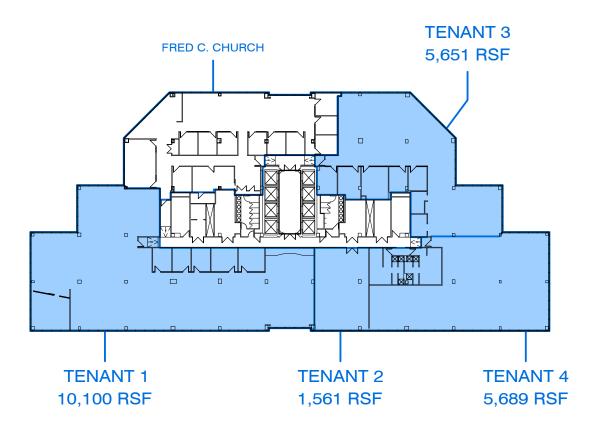

555 LONG WHARF DRIVE - 9TH FLOOR

555 LONG WHARF DRIVE - 10TH FLOOR

555 LONG WHARF DRIVE - 11TH FLOOR

555 LONG WHARF DRIVE - 13TH FLOOR