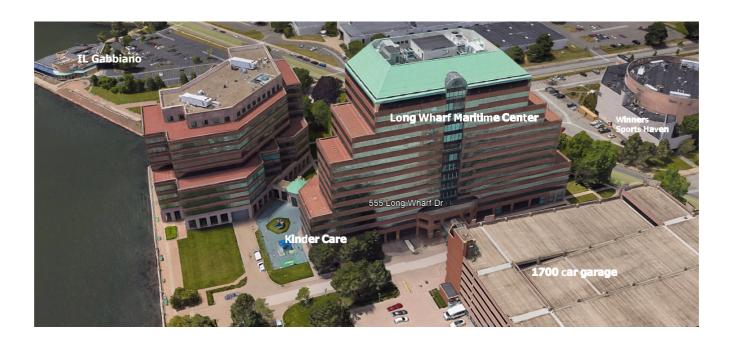

## **Amenities**

**Wharf Café** 

**Fitness Center** 

**1700 Car Parking Garage** 

**The Water Club** 

**PROPERTY ADDRESS** 555 LONG WHARF DRIVE NEW HAVEN, CT

CONTACT WILL LORENZ DIRECTOR OF LEASING 203.603.5169 wlorenz@fusco.com

## **Unbeatable Location**

**555 Long Wharf Drive, New Haven CT** 

- 2 minutes to Union Station
- 3 minutes to Wooster Square

- 4 minutes to New Haven Green
- 7 minutes to Tweed Airport

- Parking Garage for 1,700 cars
- On-Site Property Manager and building owner is owner occupied
- The Wharf Café with Starbucks Coffee's and Grab & Go food
- Il Gabbiano Seafood Restaurant
- Tenant Shared Conference Facility
- Gym with modern equipment and mens/lady's lockers
- Day Care with outdoor playground
- POP UP Shop with rotating retail/art/health/beauty vendors
- Micro Market / Bistro to Go (24/7 Self Service Access)
- Dessert Food Trucks all year on site
- Water's edge walkways throughout campus for breaks & walks
- 24/7 security guard on-site and security card access.
- ATM on site