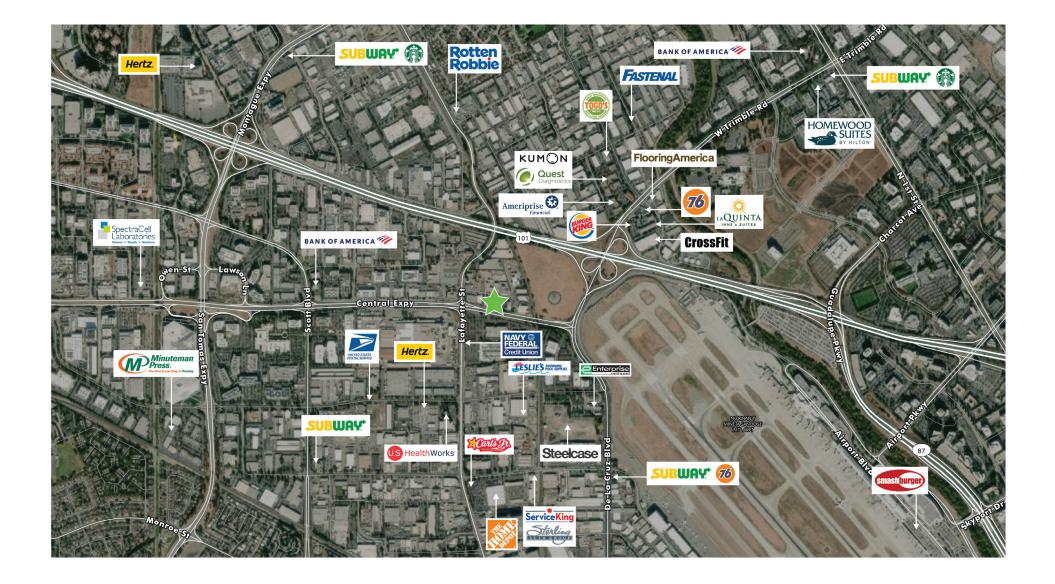

# 790 COMSTOCK STREET

SANTA CLARA, CA 95054

 $\pm 6,000$  Square foot heavy industrial building on 1/2 acre



#### **BRIAN MATTEONI**

Executive Vice President +1 408 453 7407 brian.matteoni@cbre.com Lic. 00917296



### PROPERTY-HIGHLIGHTS

- Owner-User Opportunity
- ±6,000 Square Feet Metal Building
- 1/2 AC Site
- Auto Wrecking Yard
- Zoning Heavy Industrial
- Central Expressway Exposure
- Existing Long-Term Billboard Income
- For Sale: \$3,000,000

#### AERIAL MAP



#### PARCEL MAP



AMENITIES MAP



# 790 COMSTOCK STREET

. ?

## PLEASE CONTACT:

BRIAN MATTEONI Executive Vice President +1 408 453 7407 brian.matteoni@cbre.com Lic. 00917296

CBRE, Inc. All rights restared. This form sources believed tellable from the onnolescent of the conduct a call sources of the conduct a call of their respective affiliation of the owners Use of these images we optime of the owners Use of these images we optime of the owner is prohibited.

www.cbre.us/siliconvalley



J. Lorens hand in the hora