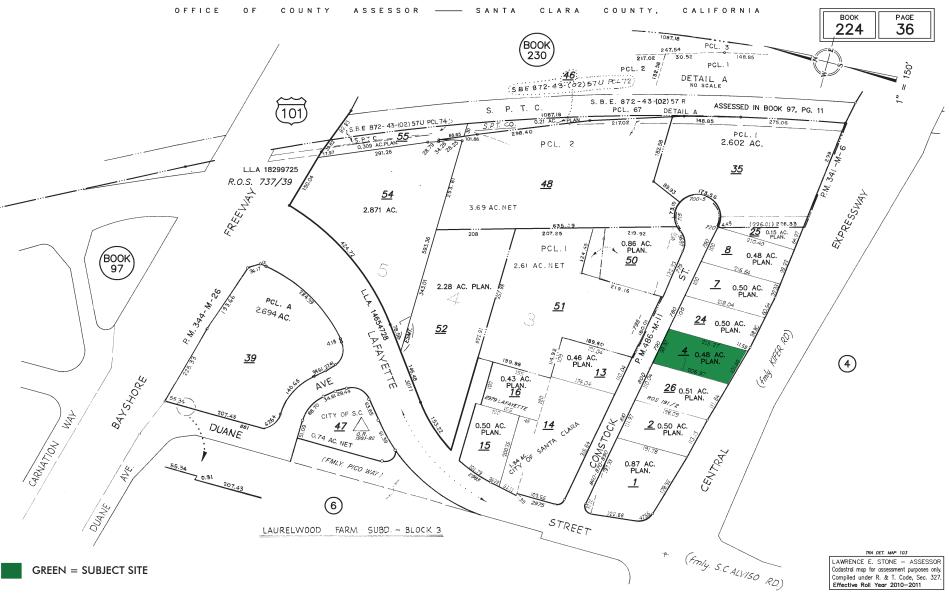

# 790 COMSTOCK STREET

SANTA CLARA, CA 95054

 $\pm 6,000$  Square foot heavy industrial building on 1/2 acre



#### **BRIAN MATTEONI**

Executive Vice President +1 408 453 7407 brian.matteoni@cbre.com Lic. 00917296



### PROPERTY-HIGHLIGHTS

- Owner-User Opportunity
- ±6,000 Square Feet Metal Building
- 1/2 AC Site
- Auto Wrecking Yard
- Zoning Heavy Industrial
- Central Expressway Exposure
- Existing Long-Term Billboard Income
- For Sale: \$3,000,000

#### AERIAL MAP



#### PARCEL MAP



AMENITIES MAP



# 790 COMSTOCK STREET

. ?

## PLEASE CONTACT:

BRIAN MATTEONI Executive Vice President +1 408 453 7407 brian.matteoni@cbre.com Lic. 00917296

CBRE, Inc. All rights restared. This form sources believed tellable from the onnolescent of the conduct a call sources of the conduct a call of their respective affiliation of the owners Use of these images we optime of the owners Use of these images we optime of the owner is prohibited.

www.cbre.us/siliconvalley



J. Lorens hand in the hora