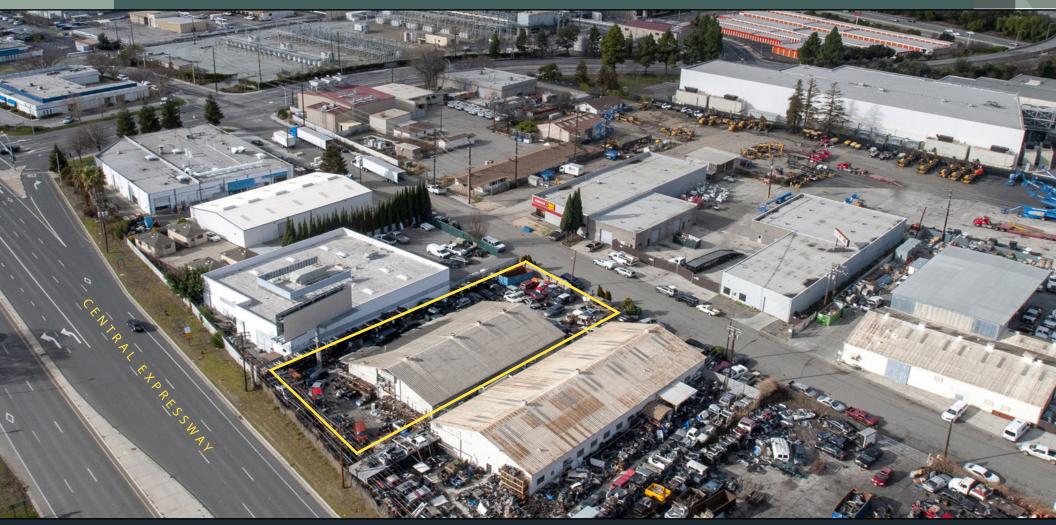

#### AERIAL MAP

### PROPERTY-HIGHLIGHTS

- Owner-User Opportunity
- ±6,000 Square Feet Metal Building
- 1/2 AC Site
- Auto Wrecking Yard
- Zoning Heavy Industrial
- Central Expressway Exposure
- Existing Long-Term Billboard Income
- For Sale: \$3,000,000