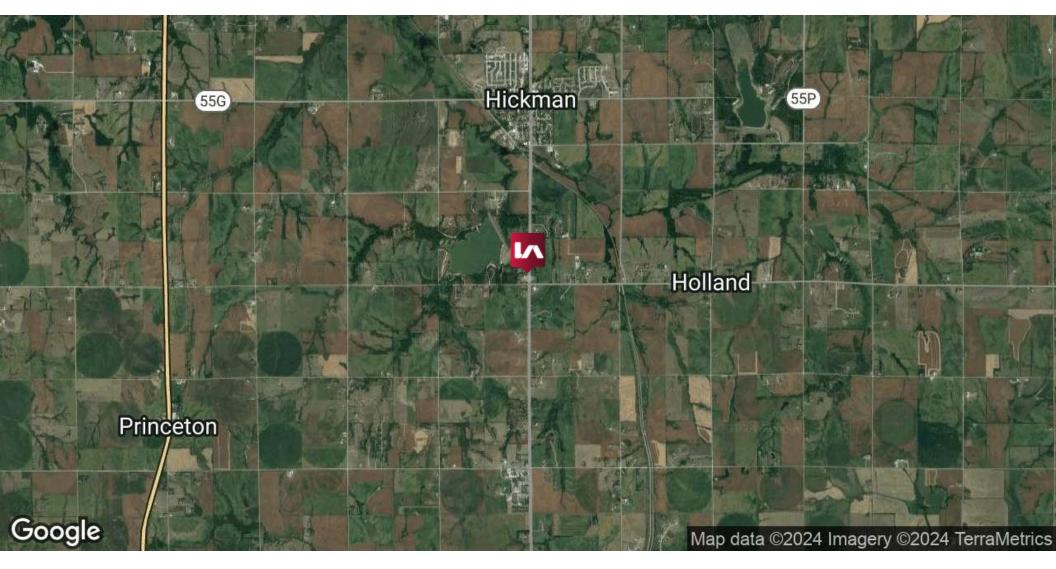

#### LOCATION DESCRIPTION

Located just 2 miles south of Hickman, one of Nebraska's fastest growing towns, and immediately across 68th St from Stagecoach State Recreation Area. These parcels sit just minutes away from Wagon Train Lake as well and the many amenities of Hickman. The land is located in the highly sought after Norris School District.