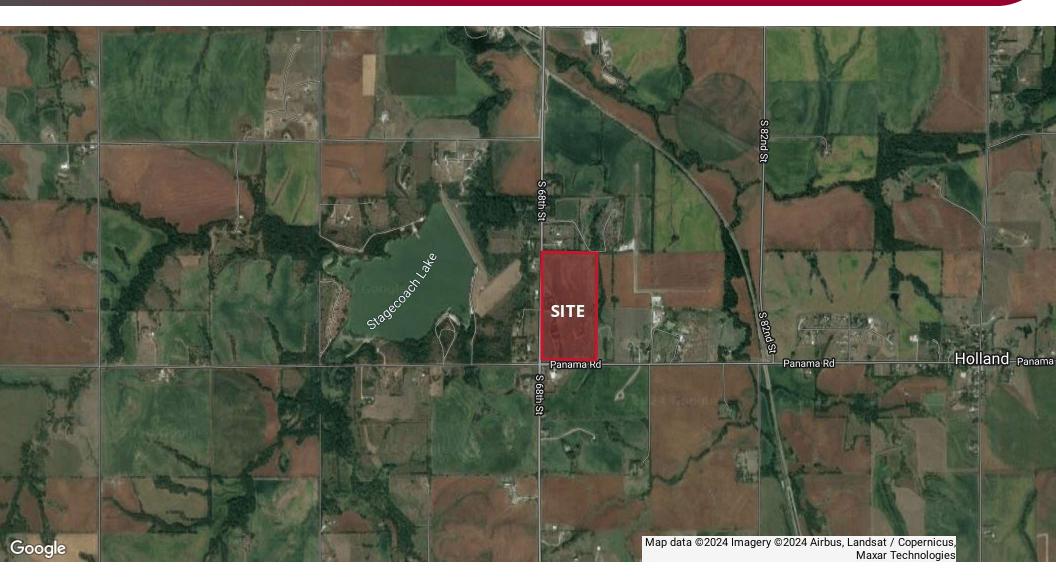

### **PROPERTY DESCRIPTION**

Lee & Associates is proud to present the exclusive listing of two contiguous parcels totaling 76.11 acres of visible and pristine dryland farm ground, with AG zoning. These tracts MUST be sold together, no exceptions. The land offers a multitude of future uses, including residential lots, hospitality/event space, short term rentals, and many other options. These parcels offer running water, a catch pond, and lots of established timber. Accessible via paved surfaces, this property not only promises convenience but also enhances its value for future uses.

#### LOCATION DESCRIPTION

Located just 2 miles south of Hickman, one of Nebraska's fastest growing towns, and immediately across 68th St from Stagecoach State Recreation Area. These parcels sit just minutes away from Wagon Train Lake as well and the many amenities of Hickman. The land is located in the highly sought after Norris School District.