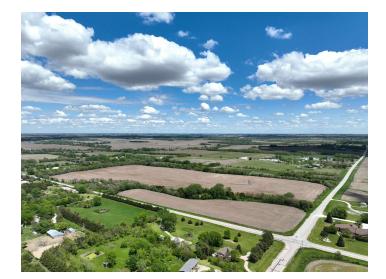

### **PROPERTY DESCRIPTION**

Lee & Associates is proud to present the exclusive listing of two contiguous parcels totaling 76.11 acres of visible and pristine dryland farm ground, with AG zoning. These tracts MUST be sold together, no exceptions. The land offers a multitude of future uses, including residential lots, hospitality/event space, short term rentals, and many other options. These parcels offer running water, a catch pond, and lots of established timber. Accessible via paved surfaces, this property not only promises convenience but also enhances its value for future uses.

#### **PROPERTY HIGHLIGHTS**

- 76.11 acres between two parcels that MUST sell together
- Potential to be subdivided into residential lots
- Parcels have water features, are well timbered, and have the grade for walkout lots
- Located in Norris School District

#### LOCATION DESCRIPTION

Located just 2 miles south of Hickman, one of Nebraska's fastest growing towns, and immediately across 68th St from Stagecoach State Recreation Area. These parcels sit just minutes away from Wagon Train Lake as well and the many amenities of Hickman. The land is located in the highly sought after Norris School District.