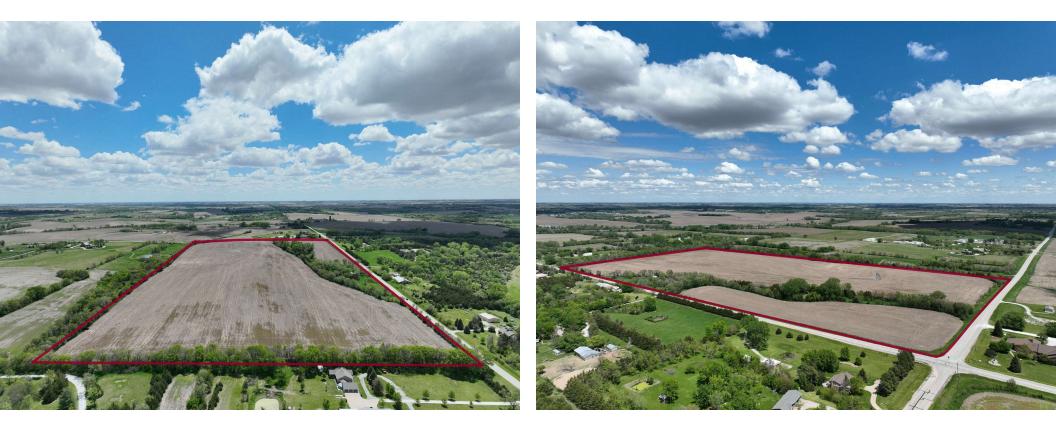

### **PROPERTY DESCRIPTION**

Lee & Associates is proud to present the exclusive listing of two contiguous parcels totaling 76.11 acres of visible and pristine dryland farm ground, with AG zoning. These tracts MUST be sold together, no exceptions. The land offers a multitude of future uses, including residential lots, hospitality/event space, short term rentals, and many other options. These parcels offer running water, a catch pond, and lots of established timber. Accessible via paved surfaces, this property not only promises convenience but also enhances its value for future uses.

#### **PROPERTY HIGHLIGHTS**

- 76.11 acres between two parcels that MUST sell together
- Potential to be subdivided into residential lots
- Parcels have water features, are well timbered, and have the grade for walkout lots
- Located in Norris School District