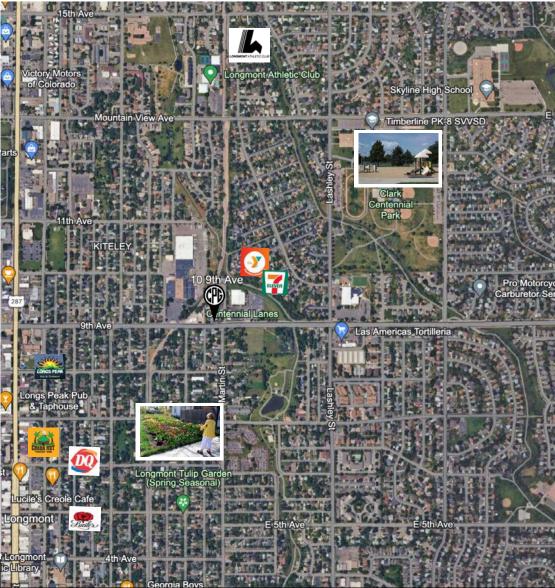

| \$9,480             | 2 4       | \$1,525      | \$18,300            |
| 10     | \$790        | \$9,480             | 2 5       | \$790        | \$ 9 , 4 8 O        |
| 11     | \$790        | \$9,480             | 2 6       | \$1,820      | \$21,840            |
| 12     | \$790        | \$9,480             | 27        | \$1,800      | \$21,600            |
| 13     | \$1,425      | \$17,100            | 28        | \$2,700      | \$32,400            |
| 14     | \$1,825      | \$21,900            | TOTAL:    | \$40.150     | \$481,800           |
| 15     | \$1,700      | \$20,400            | I O I AL. | \$40,150     | 3481,800            |
|        |              |                     |           |              |                     |



CapitalPropGroup.com

#### Location







Capital PropGroup.com

#### Longmont, CO





# Location Overview

# LONGMONT, CO

#### ABOUT

In 2022, Longmont, CO had a population of 98.3k people with a median age of 39.7 and a median household income of \$89,720. Between 2021 and 2022 the population of Longmont, CO declined from 98,789 to 98,282, a -0.513% decrease and its median household income grew from \$83,104 to \$89,720, a 7.96% increase.

None of the households in Longmont, CO reported speaking a non-English language at home as their primary shared language. This does not consider the potential multi-lingual nature of households, but only the primary self-reported language spoken by all members of the household.

The largest universities in Longmont, CO are Elevate Salon Institute-Westminster (479983) (101 degrees awarded