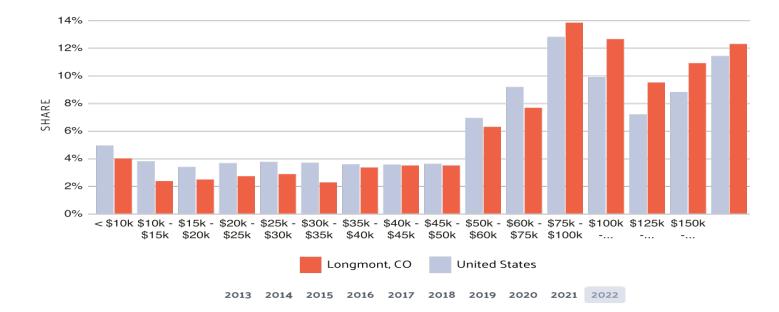

### Location Overview

In 2022, the median household income of the 15.7k households in Longmont, CO grew to \$79,375 from the previous year's value of \$72,193.

The following chart displays the households in Longmont, CO distributed between a series of income buckets compared to the nationtional averages for each bucket. The largest share of households have an income in the \$75k - \$100k range.