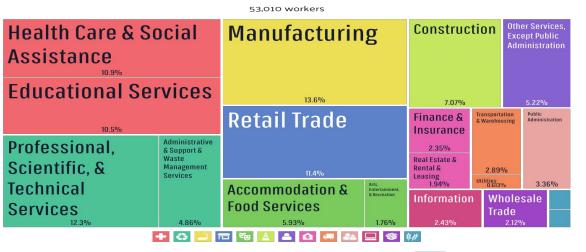

#### ΕСΟΝΟΜΥ

2022 MEDIAN AGE

I-YEAR INCREASE

The economy of Longmont, CO employs 53k people. The largest industries in Longmont, CO are Manufacturing (7,188 people), Professional, Scientific, & Technical Services (6,533 people), and Retail Trade (6,066 people), and the highest paying industries are Professional, Scientific, & Technical Services (\$91,553), Utilities (\$87,404), and Mining, Quarrying, & Oil & Gas Extraction (\$76,184).

#### EMPLOYMENT INDUSTRY 53K <sup>2022 VALUE</sup> + 1,880

From 2021 to 2022, employment in Longmont, CO declined at a rate of -0.228%, from 53.1k employees to 53k employees.

The most common employment sectors for those who live in Longmont, CO, are Manufacturing (7,188 people), Professional, Scientific, & Technical Services (6,533 people), and Retail Trade (6,066 people). This chart shows the share breakdown of the primary industries for residents of Longmont, CO, though some of these residents may live in Longmont, CO and work somewhere else. Census data is tagged to a residential address, not a work address.