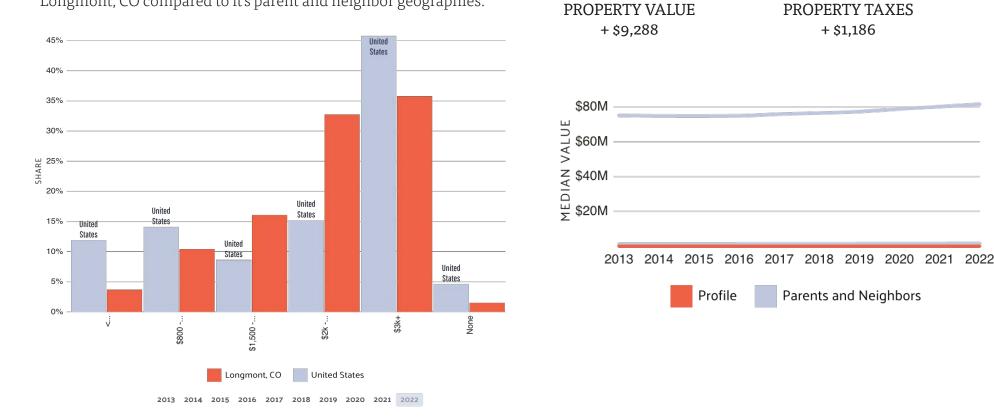

## Location Overview

The following chart display owner-occupied housing units distributed between a series of property tax buckets compared to the national averages for each bucket. In Longmont, CO the largest share of households pay taxes in the \$3k+ range.

The chart underneath the paragraph shows the property taxes in Longmont, CO compared to it's parent and neighbor geographies.

\$488,100

2022 MEDIAN

CapitalPropGroup.com

\$25,270

2022 MEDIAN