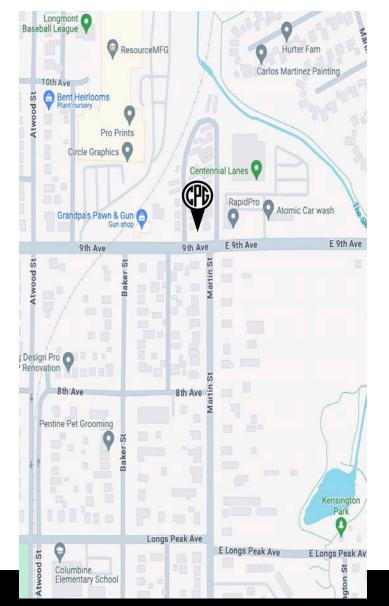

| \$9,480             | 2 4       | \$1,525      | \$18,300            |
| 10     | \$790        | \$9,480             | 2 5       | \$790        | \$ 9 , 4 8 O        |
| 11     | \$790        | \$9,480             | 2 6       | \$1,820      | \$21,840            |
| 12     | \$790        | \$9,480             | 27        | \$1,800      | \$21,600            |
| 13     | \$1,425      | \$17,100            | 28        | \$2,700      | \$32,400            |
| 14     | \$1,825      | \$21,900            | TOTAL:    | \$40.150     | \$481,800           |
| 15     | \$1,700      | \$20,400            | I O I AL. | \$40,150     | 3481,800            |
|        |              |                     |           |              |                     |



CapitalPropGroup.com

#### Location







Capital PropGroup.com

#### Longmont, CO





# Location Overview

# LONGMONT, CO

#### ABOUT

In 2022, Longmont, CO had a population of 98.3k people with a median age of 39.7 and a median household income of \$89,720. Between 2021 and 2022 the population of Longmont, CO declined from 98,789 to 98,282, a -0.513% decrease and its median household income grew from \$83,104 to \$89,720, a 7.96% increase.

None of the households in Longmont, CO reported speaking a non-English language at home as their primary shared language. This does not consider the potential multi-lingual nature of households, but only the primary self-reported language spoken by all members of the household.

The largest universities in Longmont, CO are Elevate Salon Institute-Westminster (479983) (101 degrees award