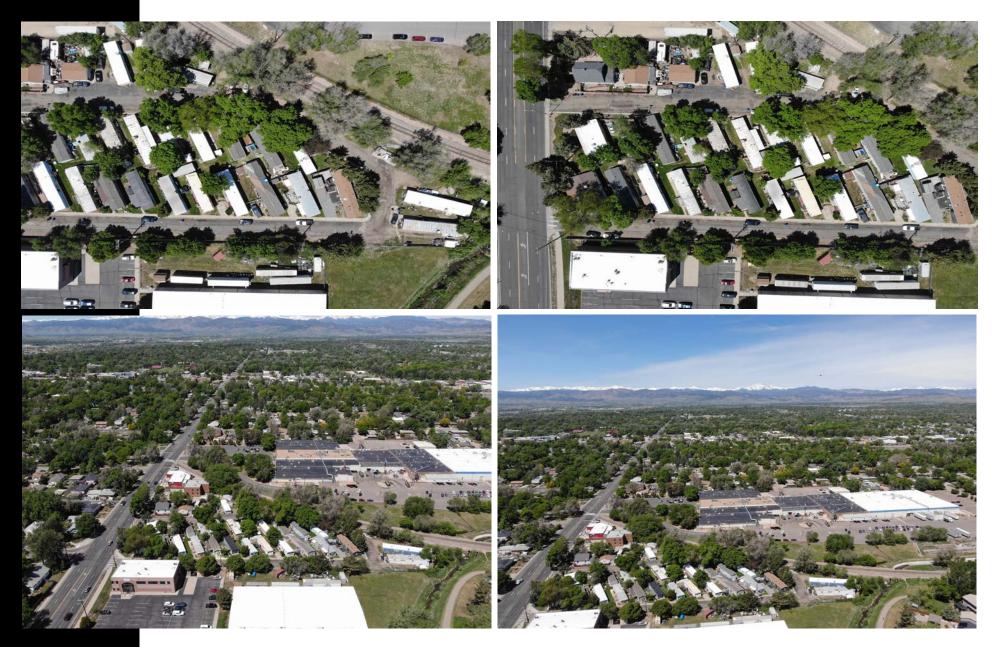

# Property Overview

#### Introducing An Exceptional Investment Opportunity In The Heart of Longmont

A spacious 28-unit mobile home park. This property offers immediate cash flow and substantial future development potential. It's a prime valueadd opportunity, perfect for enhancing management and increasing rental income.