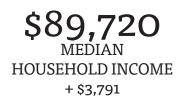

#### ABOUT

In 2022, Longmont, CO had a population of 98.3k people with a median age of 39.7 and a median household income of \$89,720. Between 2021 and 2022 the population of Longmont, CO declined from 98,789 to 98,282, a -0.513% decrease and its median household income grew from \$83,104 to \$89,720, a 7.96% increase.