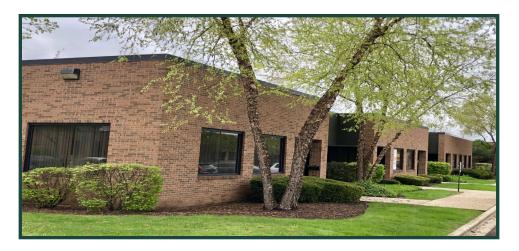

## 245 W. Roosevelt Road, Building 7, Units 48-50 West Chicago, Illinois

# FOR LEASE 7,440 SF

#### **Building Specifications**

| Available Size:     | 7,440 Square Feet          |
|---------------------|----------------------------|
| Building Size:      | 19,140 Square Feet         |
| Office:             | 50%                        |
| Loading:            | 2 Exterior Docks           |
| Heat:               | Gas                        |
| Real Estate Taxes:  | Included with Current Stop |
| Operating Expenses: | Included with Current Stop |