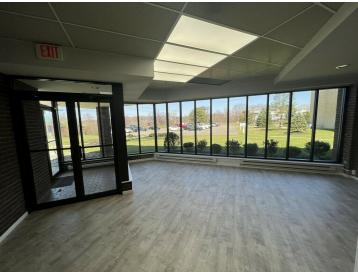

#### **PROPERTY OVERVIEW**

7,000 sf of Office Space for Lease.

- -All glass vestibule
- -Large reception area
- -7 spacious offices
- -Conference/Training room
- -Large breakroom
- -Outdoor break area
- -Bathroom in executive offices
- -All restrooms freshly remodeled
- -Separate parking lot. 24 designated parking spaces + overflow spaces available
- -Zero common area

## ADDITIONAL PHOTOS

SHELDON GROSS REALTY, INC.

for more information:

80 MAIN STREET
WEST ORANGE, NJ 07052
SHELDONGROSSREALTY.COM

Matthew Leonelli | (O): 973.325.6200 Ext.118 | (C): 908.220,9861 | mleonelli@sheldongrossrealty.com