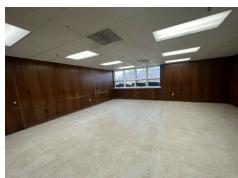

#### **PROPERTY OVERVIEW**

7,000 sf of Office Space for Lease.

- -All glass vestibule
- -Large reception area
- -7 spacious offices
- -Conference/Training room
- -Large breakroom
- -Outdoor break area
- -Bathroom in executive offices
- -All restrooms freshly remodeled
- -Separate parking lot. 24 designated parking spaces + overflow spaces available
- -Zero common area

## ADDITIONAL PHOTOS

SHELDON GROSS REALTY, INC.

for more information:

80 MAIN STREET
WEST ORANGE, NJ 07052
SHELDONGROSSREALTY.COM

Matthew Leonelli | (O): 973.325.6200 Ext.118 | (C): 908.220,9861 | mleonelli@sheldongrossrealty.com