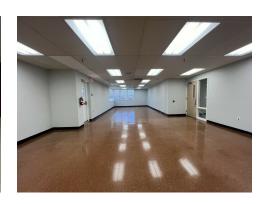

#### **PROPERTY OVERVIEW**

7,000 sf of Office Space for Lease.

- -All glass vestibule
- -Large reception area
- -7 spacious offices
- -Conference/Training room
- -Large breakroom
- -Outdoor break area
- -Bathroom in executive offices
- -All restrooms freshly remodeled
- -Separate parking lot. 24 designated parking spaces + overflow spaces available
- -Zero common area

## ADDITIONAL PHOTOS

SHELDON GROSS REALTY, INC.

for more information:

80 MAIN STREET
WEST ORANGE, NJ 07052
SHELDONGROSSREALTY.COM

Matthew Leonelli | (O): 973.325.6200 Ext.118 | (C): 908.220,9861 | mleonelli@sheldongrossrealty.com