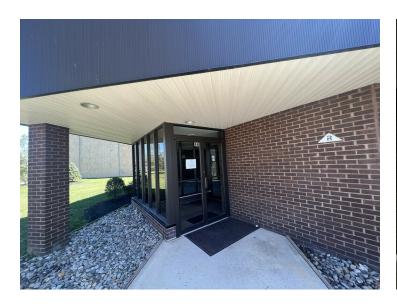

#### **PROPERTY OVERVIEW**

7,000 sf of Office Space for Lease.

- -All glass vestibule
- -Large reception area
- -7 spacious offices
- -Conference/Training room
- -Large breakroom
- -Outdoor break area
- -Bathroom in executive offices
- -All restrooms freshly remodeled
- -Separate parking lot. 24 designated parking spaces + overflow spaces available
- -Zero common area

## ADDITIONAL PHOTOS

SHELDON GROSS REALTY, INC.

for more information:

80 MAIN STREET
WEST ORANGE, NJ 07052
SHELDONGROSSREALTY.COM

Matthew Leonelli | (O): 973.325.6200 Ext.118 | (C): 908.220,9861 | mleonelli@sheldongrossrealty.com