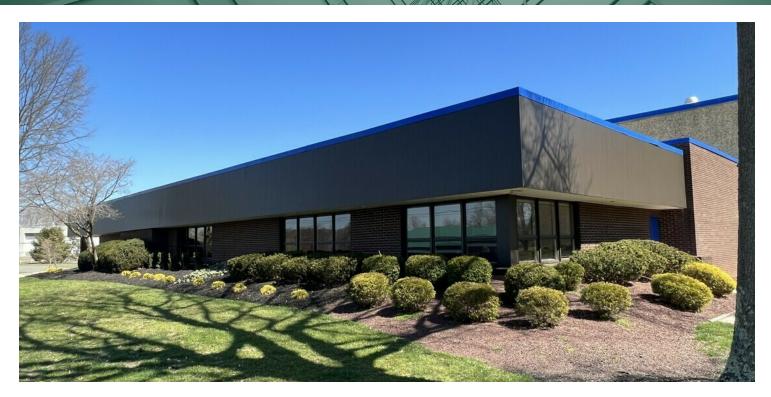

#### **PROPERTY OVERVIEW**

7,000 sf of Office Space for Lease.

- -All glass vestibule
- -Large reception area
- -7 spacious offices
- -Conference/Training room
- -Large breakroom
- -Outdoor break area
- -Bathroom in executive offices
- -All restrooms freshly remodeled
- -Separate parking lot. 24 designated parking spaces + overflow spaces available
- -Zero common area

#### **LOCATION OVERVIEW**

Located in Howell with a Freehold Mailing Address.

Nice quiet street with good accessibility to major roads including the Garden State Parkway, Routes 9, 18, 33, 34 and I-195.