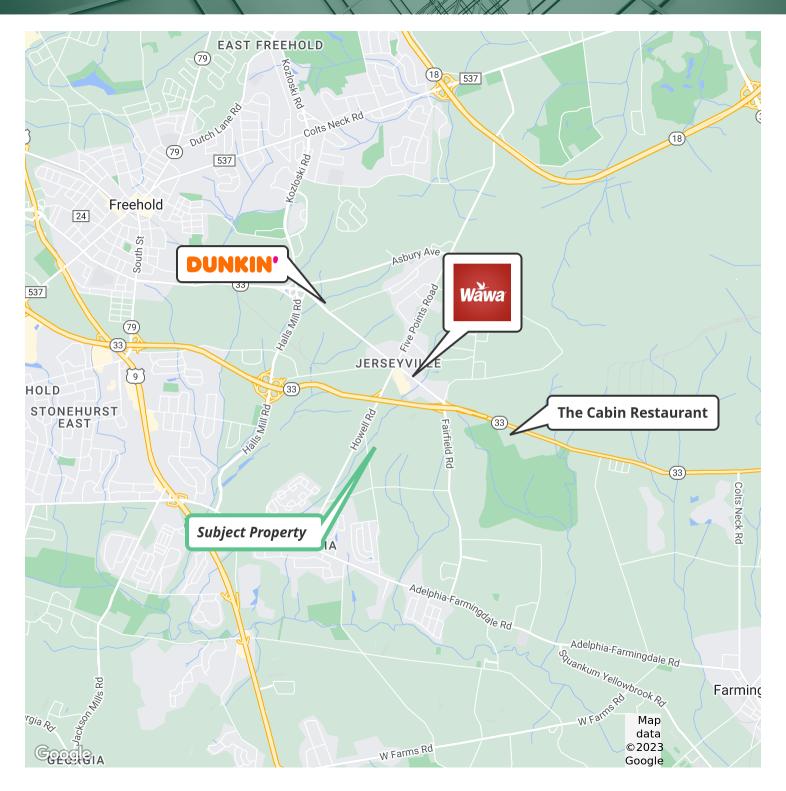

#### **LOCATION OVERVIEW**

Located in Howell with a Freehold Mailing Address.

Nice quiet street with good accessibility to major roads including the Garden State Parkway, Routes 9, 18, 33, 34 and I-195.

### LOCATION MAP

SHELDON GROSS REALTY, INC.

for more information:

WEST ORANGE, NJ 07052 SHELDONGROSSREALTY.COM Matthew Leonelli (O): 973.325.6200 Ext.118 | (C): 908.220.9861 | mleonelli@sheldongrossrealty.com