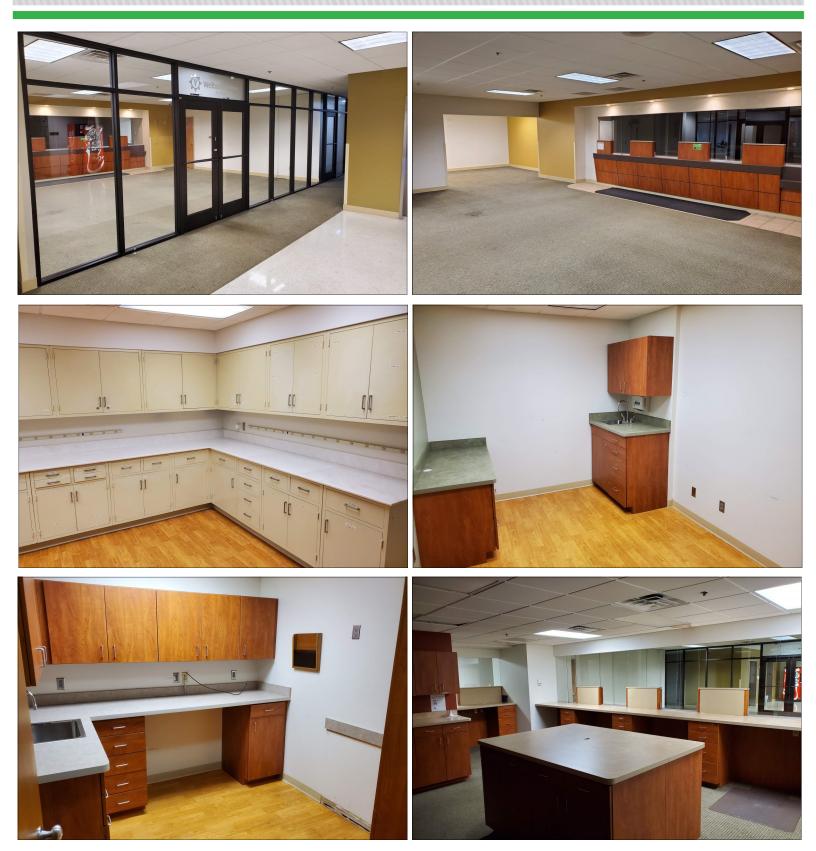

## AVAILABLE Washington Campus Medical Building 4411 Washington Avenue EVANSVILLE, IN 47714

Site location

OLD NATIONAL

- Sale Price:
- Total SF:

\$3,980,000

\$11.00 / SF / NNN

\$6.00 / SF / NNN

3.78 Acres

1974

C-2

2

4,500 SF Available

10,200 SF Available

52,995 SF

Lease Price: 2nd Floor

Lower Level

- Lot Size:
- Year Built:
- Zoning:
- Elevators:
- Drive-in Doors: 1 Lower Level
- # of Parking Spaces: Ample

- Ext. Construction:
- Roof:
- Floor:
- Interior Walls:
- Sprinkler:
- # of Restrooms:
- Water/Sewer:
- Current Use:
- Taxes:
- Showing:
- Location:
- Brick TPO 2015 3 Floors & Lower Level Steel/Wood Studs Yes Ample City Medical Office \$49,197.80 (2023 Pay 2024) Contact Listing Broker Less than 1/2 mile to Ascension St. Vincent Medical Campus