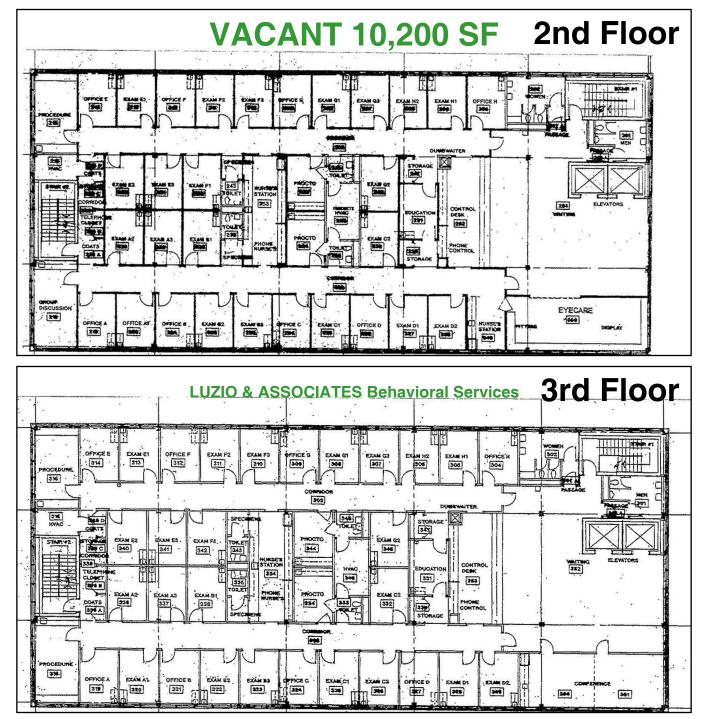

1974

C-2

2

4,500 SF Available

10,200 SF Available

52,995 SF

Lease Price: 2nd Floor

Lower Level

- \$631,152 **Gross Revenue:** 2025 2023 \$305,906
- **Expenses:**

**Property Deta** 

- \$325,246 NOI:
- Value Add:

2nd Floor - 10,200 SF Vacancy

For More Information, Contact: Will Smith, Broker Direct: 812.480-0553 Office: 812.473.6677 willsmith@fctuckercommercial.com