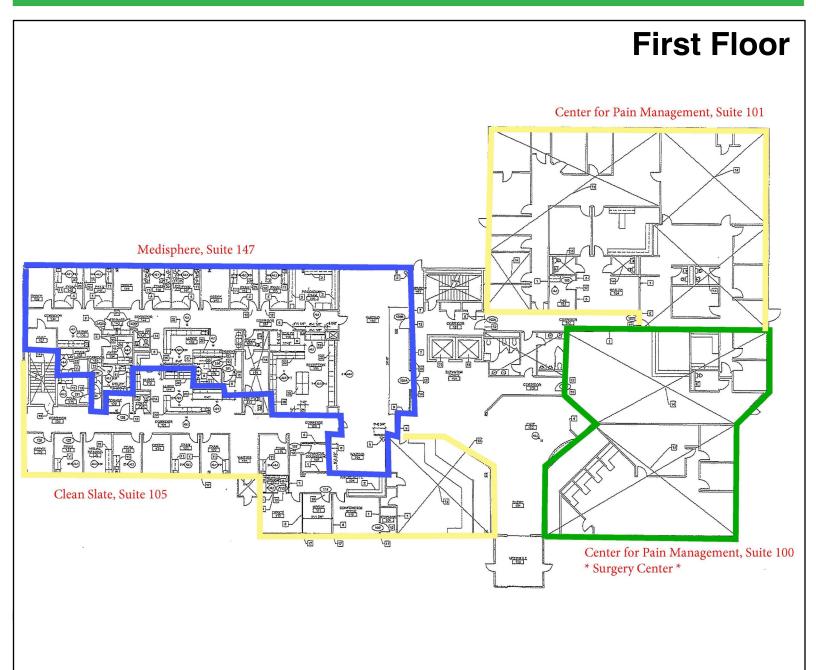

## AVAILABLE Washington Campus Medical Building 4411 Washington Avenue EVANSVILLE, IN 47714

Site location

OLD NATIONAL

- Sale Price:
- Total SF:

\$3,980,000

\$11.00 / SF / NNN

\$6.00 / SF / NNN

3.78 Acres

1974

C-2

2

4,500 SF Available

10,200 SF Available

52,995 SF

Lease Price: 2nd Floor

Lower Level